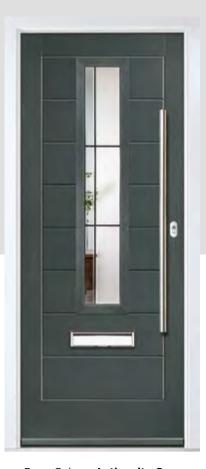

# **BENTLEY**

An evolution of traditional style with its square top lites.

Door Colour: **Emerald**Door Glass: **Victorian Border** 

Door Colour: **Mushroom**Door Glass: **4 Bevel Square** 

Door Colour: **Azure**Door Glass: **Artemis** 