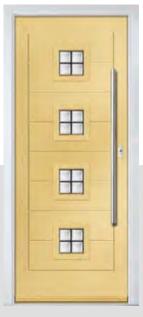

# **CLOVER**

The traditional six-panel door can be enhanced with either two or four small glazing details.