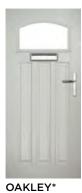

# INCLUDING SOLID OPTION

Reminiscent of 1930s door styles, the Oakley is available with either a classic, arched glazed section, or as a solid door.

LEY OAKLEY SOLID

Door Colour: Irish Oak
Door Glass: Impression