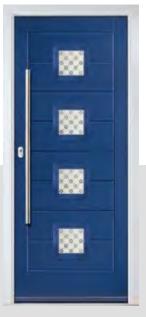

# **BENTLEY**

An evolution of traditional style with its square top lites.

Door Colour: **Emerald**Door Glass: **Victorian Border** 

Door Colour: **Mushroom**Door Glass: **4 Bevel Square** 

Door Colour: **Azure**Door Glass: **Artemis** 