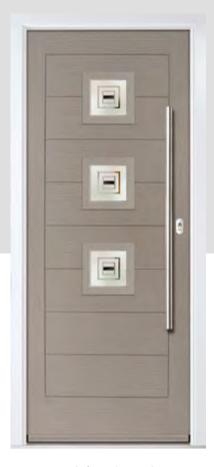

# **BENTLEY**

An evolution of traditional style with its square top lites.

Door Colour: **Emerald**Door Glass: **Victorian Border** 

Door Colour: **Mushroom**Door Glass: **4 Bevel Square** 

Door Colour: **Azure**Door Glass: **Artemis** 

Door Colour: Citrine
Door Glass: Belgravia

Door Colour: **Bahia Blue**Door Glass: **Louisiana** 

Door Colour: **Dusky Pink** Door Glass: **Trinity** 