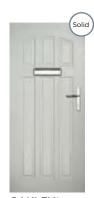

# INCLUDING THORNE AND THORNE SOLID

THORNE SOLID

Door Colour: Irish Oak
Door Glass: Prestige

Door Colour: **Cotswold**Door Glass: **Hathaway** 

Door Colour: **Red** Door Glass: **Belgravia** 

Door Colour: **Anthracite Grey**Door Glass: **Impression** 