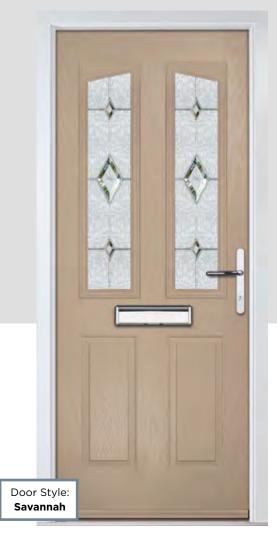

### **TRADITIONAL**

LINDEN Page 12

WILLOW Page 12

**SAVANNAH** Page 12

**BENTLEY** Page 16

**CLOVER** Page 18

**THORNE** Page 18

**THORNE** Page 20

# INCLUDING WILLOW AND SAVANNAH

Our most popular composite door option which is now available in a choice of three door styles.

WILLOW

SAVANNAH

Door Colour: **Slate** Door Glass: **Birchwood** 

Door Colour: **Stormy Seas** Door Glass: **Louisiana** 