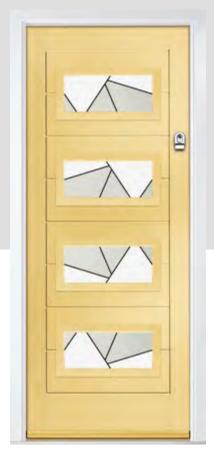

# INCLUDING THORNE AND THORNE SOLID

THORNE SOLID

Door Colour: Irish Oak
Door Glass: Prestige

Door Colour: **Cotswold**Door Glass: **Hathaway** 

Door Colour: **Red** Door Glass: **Belgravia** 

Door Colour: **Anthracite Grey**Door Glass: **Impression** 