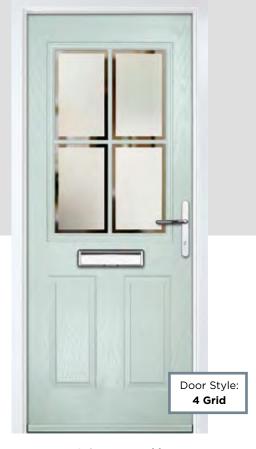

## **MONZA II SQUARE**

The Monza II Square is a popular door design with numerous glazing configurations and designs.

#### **Door Style Options**

Square 3

Door Colour: Clotted Cream
Door Glass: Artemis

Door Colour: **Twilight**Door Glass: **Belgravia** 

Door Colour: **Nimbus**Door Glass: **Trinity** 

Door Colour: **Citrine**Door Glass: **4 Bevel Square** 

Door Colour: **Sage** Door Glass: **Cubic** 

Door Colour: **Stone Grey**Door Glass: **Space** 