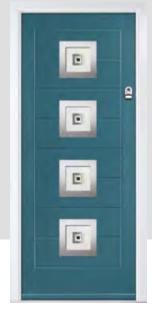

# **BRAMBLE**

The Bramble's large signature glazed area is also available with either a 4 or 9 panel grid.

# INCLUDING 4 GRID AND 9 GRID OPTIONS

BRAMBLE 4 GRID

**BRAMBLE** 9 GRID

Door Colour: **Dusky Pink** Door Glass: **Bloomsbury** 

Door Colour: **Green**Door Glass: **Impression** 

Door Colour: Citrine
Door Glass: Numbers