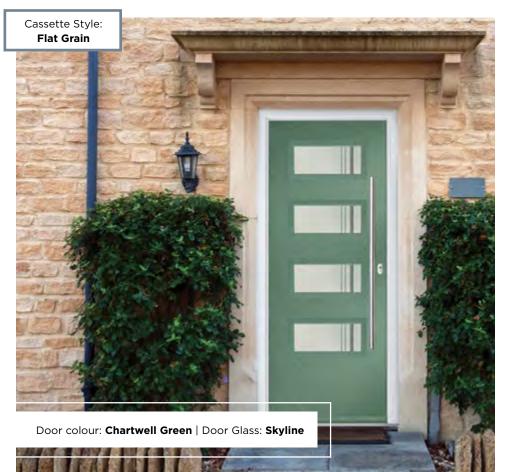

### FLAT GRAINED

The Flat Grained cassette combines a classic woodgrain finish with a modern design. Ideal for Contemporary and Monza II doors.