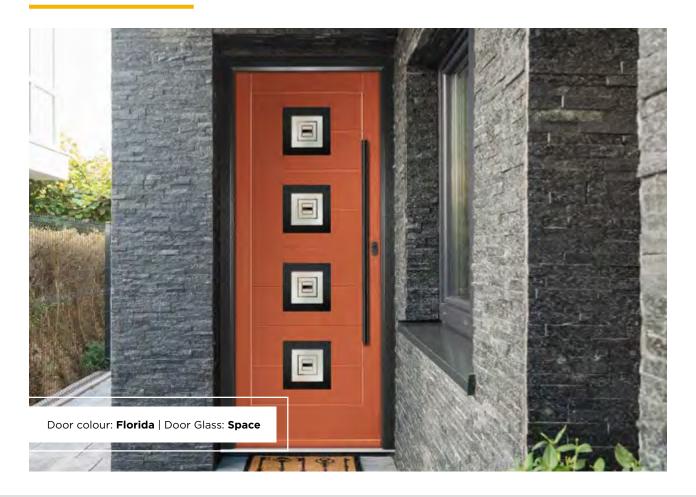

## MONZA II FLORENCE

A stunning new design that combines colour matched cassettes, four horizontal lites and modern etched detailing.

Door Colour: **Stormy Seas**Door Glass: **Cubic** 

Door Colour: **Florida**Door Glass: **Skyline** 