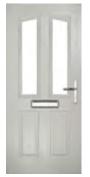

# **BENTLEY**

An evolution of traditional style with its square top lites.

Door Colour: **Emerald**Door Glass: **Victorian Border** 

Door Colour: **Mushroom**Door Glass: **4 Bevel Square** 

Door Colour: **Azure**Door Glass: **Artemis** 