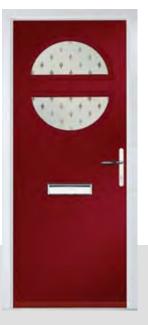

## **AZALEA**

With two facing semi-circles, the Azalea's feature glazing area makes a modern and stylish statement.

#### **CONTEMPORARY 39**

Door Colour: **Anthracite Grey**Door Glass: **Prestige** 

Door Colour: **Red** Door Glass: **Stardrop** 

Door Colour: **Nimbus** Door Glass: **Trio Diamond** 

Door Colour: **Irish Oak**Door Glass: **Impression** 