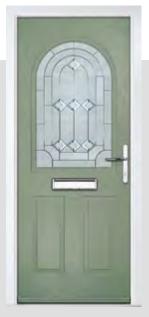

# INDIGO

## **INCLUDING 11 GRID OPTION**

The Indigo features a classic and sophisticated arched glazed area that is also available in grid form.

Door Colour: **Nimbus** Door Glass: **Bloomsbury** 

Door Colour: **Sage**Door Glass: **Tranquillity Zinc** 

Door Colour: **Clotted Cream**Door Glass: **Victorian Border** 

Door Colour: **Agate Grey**Door Glass: **Synergy** 

Door Colour: **Chartwell Green**Door Glass: **Onyx** 

Door Colour: Silver Grey
Door Glass: Aztec