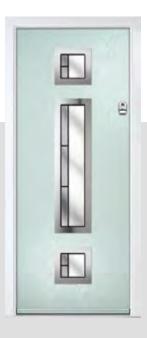

## MONZA II INOX YARROW

The Monza II Inox Yarrow has a large, single centre lite that's beautifully framed by a feature cassette.

## **INOX YARROW**

With its large single centre lite drawing the eye, the lnox Yarrow achieves a bold yet graceful design.