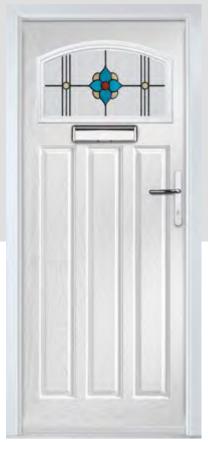

# LINDEN

# INCLUDING WILLOW AND SAVANNAH

Our most popular composite door option which is now available in a choice of three door styles.

WILLOW

SAVANNAH

Door Colour: **Slate** Door Glass: **Birchwood** 

Door Colour: **Stormy Seas** Door Glass: **Louisiana** 