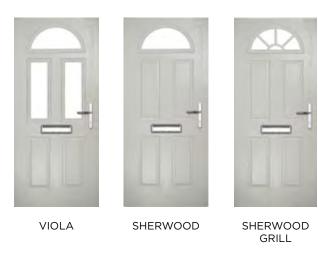

# INCLUDING SHERWOOD AND SHERWOOD GRILL

Door Colour: **Dusty Pink**Door Glass: **Prestige** 

Door Colour: **Cream White**Door Glass: **Stardrop** 

Door Colour: California
Door Glass: Prestige

Door Colour: Mulberry
Door Glass: Artemis