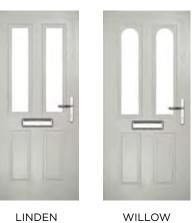

### **TRADITIONAL**

LINDEN Page 12

WILLOW Page 12

**SAVANNAH** Page 12

**BENTLEY** Page 16

**CLOVER** Page 18

**THORNE** Page 18

**THORNE** Page 20

# LINDEN

# INCLUDING WILLOW AND SAVANNAH

Our most popular composite door option which is now available in a choice of three door styles.

WILLOW

SAVANNAH

Door Colour: **Slate** Door Glass: **Birchwood** 

Door Colour: **Stormy Seas** Door Glass: **Louisiana** 