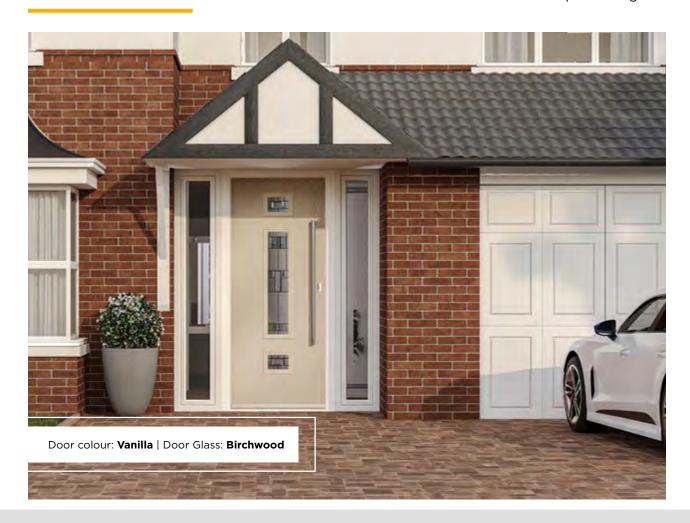

ression** 



Door Colour: **Slate**Door Glass: **Artemis** 



Door Colour: **Stormy Seas**Door Glass: **Birchwood** 

## **CYPRESS**

#### **INCLUDING CYPRESS 3 OPTION**

With its various glazing options, the Cypress is a popular design that can be tailored to your liking.



Door Colour: **Chartwell Green**Door Glass: **Mercury** 



Door Colour: Cream White Door Glass: Prestige



Door Colour: Mulberry
Door Glass: Birchwood



Door Colour: White Door Glass: Tectronic



Door Colour: **Anthracite Grey**Door Glass: **Louisiana** 



Door Colour: **Sandstone**Door Glass: **Impression** 



Door Colour: Citrine
Door Glass: Cubic





#### **Door Style Options**





CYPRESS CURVE

#### **DAHLIA**

The slim, inline glazing details on the Dahlia door are inspired by modern European design.





Door Colour: **Anthracite Grey**Door Glass: **Louisiana** 



Door Colour: **Silver Grey**Door Glass: **Graphite** 



Door Colour: **Stormy Seas**Door Glass: **Cubic** 



Door Colour: California
Door Glass: Belgravia

## **FLORENCE**

A stunning new design using colour matched cassettes for all colour options.



Door Colour: **Moonshine**Door Glass: **Cubic** 



Door Colour: **Diablo**Door Glass: **Tectronic** 



Door Colour: **Dusky Pink**Door Glass: **Belgravia** 



Door Colour: **Irish Oak**Door Glass: **Victorian Border** 







#### **SAKURA**

With its clean, slimline glazed panel and parallel handle, the Sakura has a distinctly modern look.





Door Colour: **Red** Door Glass: **Luxor** 



Door Colour: **White**Door Glass: **Impression** 



Door Colour: **Silver Grey**