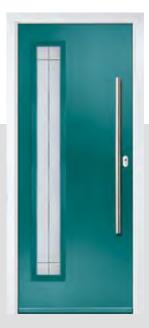

## SAKURA LONG

Both Sakura and Sakura Long are also available with the glass to the left or right.

Door Colour: **Slate** Door Glass: **Trinity** 

Door Colour: **Stormy Seas**Door Glass: **Athena** 

Door Colour: **Sandstone**Door Glass: **Impression** 

Door Colour: **Chartwell Green**Door Glass: **Trio Diamond** 