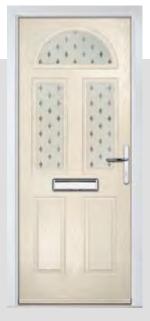

# INCLUDING SOLID OPTION

Reminiscent of 1930s door styles, the Oakley is available with either a classic, arched glazed section, or as a solid door.

LEY OAKLEY SOLID

Door Colour: Irish Oak
Door Glass: Impression

Door Colour: **Dusky Pink**Door Glass: **Panama** 

Door Colour: **Stormy Seas**Door Glass: **Kew** 

Door Colour: Rosewood
Door Glass: Tranquillity Zinc

Door Colour: **Black** Door Glass: **Tiffany** 

Door Colour: White Door Glass: Hathaway

Door Colour: **Golden Oak**Door Glass: **Louisiana** 