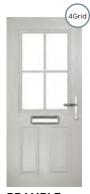

# **BRAMBLE**

The Bramble's large signature glazed area is also available with either a 4 or 9 panel grid.

# INCLUDING 4 GRID AND 9 GRID OPTIONS

BRAMBLE 4 GRID

**BRAMBLE** 9 GRID

Door Colour: **Dusky Pink** Door Glass: **Bloomsbury** 

Door Colour: **Green**Door Glass: **Impression** 

Door Colour: Citrine
Door Glass: Numbers