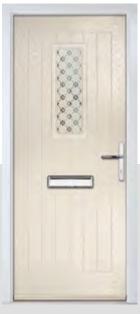

# INCLUDING SOLID OPTION

Reminiscent of 1930s door styles, the Oakley is available with either a classic, arched glazed section, or as a solid door.

LEY OAKLEY SOLID

Door Colour: Irish Oak
Door Glass: Impression