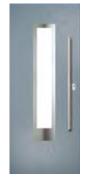

## **INOX YARROW**

With its large single centre lite drawing the eye, the lnox Yarrow achieves a bold yet graceful design.