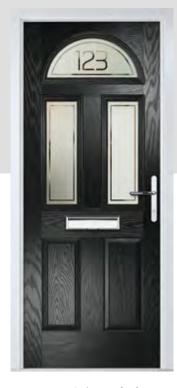

# INCLUDING THORNE AND THORNE SOLID

THORNE SOLID

Door Colour: Irish Oak
Door Glass: Prestige

Door Colour: **Cotswold**Door Glass: **Hathaway** 

Door Colour: **Red** Door Glass: **Belgravia** 

Door Colour: **Anthracite Grey**Door Glass: **Impression** 