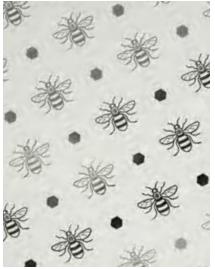

Door Colour: **Dusky Pink**Door Glass: **Prestige** 

Door Colour: **Cotswold**Door Glass: **Birchwood** 

Door Colour: **Citrine**Door Glass: **Hive** 

#### DESIGNER

HIVE

**IMPRESSION** 

KEW

LOTUS

LOUISIANA

**METROPOLIS** 

QUANTUM