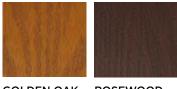

### STANDARD COLOURS

Monza II, Black and Anthracite Grey are standard colours.

GOLDEN OAK ROSEWOOD