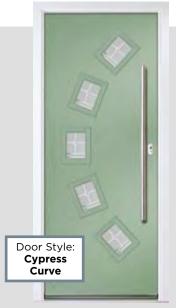

## **CYPRESS**

#### **INCLUDING CYPRESS 3 OPTION**

With its various glazing options, the Cypress is a popular design that can be tailored to your liking.

Door Colour: **Chartwell Green**Door Glass: **Mercury** 

Door Colour: Cream White Door Glass: Prestige

Door Colour: Mulberry
Door Glass: Birchwood

Door Colour: White Door Glass: Tectronic

Door Colour: **Anthracite Grey**Door Glass: **Louisiana** 

Door Colour: **Sandstone**Door Glass: **Impression** 

Door Colour: Citrine
Door Glass: Cubic

#### **Door Style Options**

CYPRESS CURVE