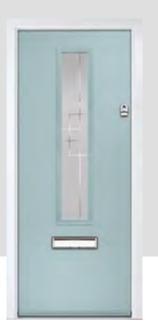

#### **SAKURA**

With its clean, slimline glazed panel and parallel handle, the Sakura has a distinctly modern look.

Door Colour: **Red** Door Glass: **Luxor** 

Door Colour: **White**Door Glass: **Impression** 

Door Colour: **Silver Grey**Door Glass: **Lotus** 

Door Colour: Citrine
Door Glass: Artemis