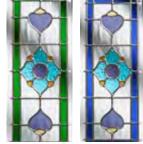

# INDIGO

## **INCLUDING 11 GRID OPTION**

The Indigo features a classic and sophisticated arched glazed area that is also available in grid form.

Door Colour: **Nimbus** Door Glass: **Bloomsbury** 

Door Colour: **Sage**Door Glass: **Tranquillity Zinc** 