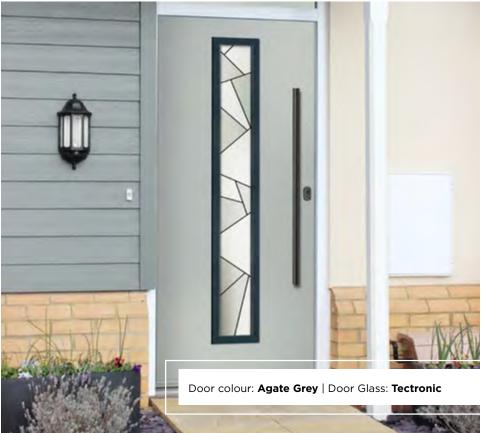

Door Colour: **Stormy Seas**Door Glass: **Metropolis** 

Door Colour: **Slate**Door Glass: **Trio Diamond** 

Door Colour: **Cream White**Door Glass: **Tectronic** 

Mixing traditional design with a hint of modern flair, the Viola is a popular option that suits any property.