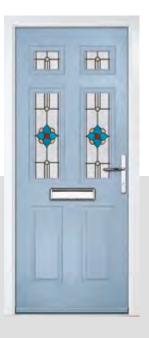

# INCLUDING THORNE AND THORNE SOLID

THORNE SOLID

Door Colour: Irish Oak
Door Glass: Prestige

Door Colour: **Cotswold**Door Glass: **Hathaway** 

Door Colour: **Red** Door Glass: **Belgravia** 

Door Colour: **Anthracite Grey**Door Glass: **Impression** 