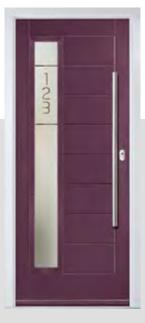

Door Colour: **Stormy Seas**Door Glass: **Birchwood** 

Door Colour: Chartwell Green
Door Glass: Trio Diamond

Door Colour: Black
Door Glass: Numbers\*