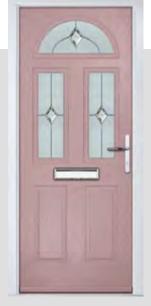

## **INCLUDING 11 GRID OPTION**

The Indigo features a classic and sophisticated arched glazed area that is also available in grid form.

Door Colour: **Nimbus** Door Glass: **Bloomsbury** 

Door Colour: **Sage**Door Glass: **Tranquillity Zinc** 

Door Colour: **Clotted Cream**Door Glass: **Victorian Border** 

Door Colour: **Agate Grey**Door Glass: **Synergy** 

Door Colour: **Chartwell Green**Door Glass: **Onyx** 

Door Colour: Silver Grey
Door Glass: Aztec

Door Colour: **Blue**Door Glass: **Optimal** 

INDIGO 11 GRID