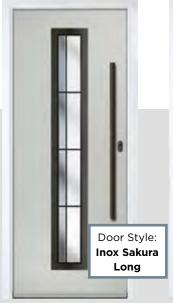

## LINKS SAKURA LONG

A full length decorative glass alternative to the standard Links Sakura.