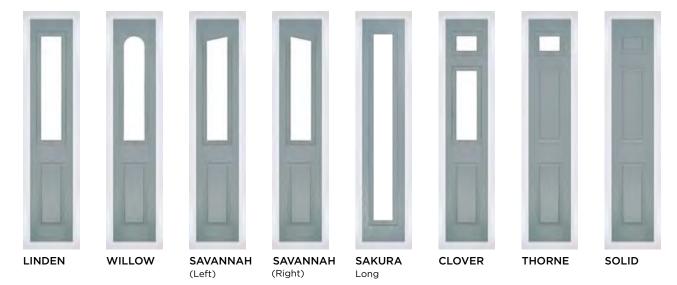

### **TRADITIONAL**

LINDEN Page 12

WILLOW Page 12

**SAVANNAH** Page 12

**BENTLEY** Page 16

**CLOVER** Page 18

**THORNE** Page 18

**THORNE** Page 20

# LINDEN

# INCLUDING WILLOW AND SAVANNAH

Our most popular composite door option which is now available in a choice of three door styles.

WILLOW

SAVANNAH

Door Colour: **Slate** Door Glass: **Birchwood** 

Door Colour: **Stormy Seas** Door Glass: **Louisiana** 