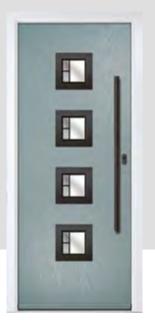

## LINKS SQUARE

A popular choice thanks to its various cassette options, the Links Square is the perfect door design for a contemporary house.

Door Colour: **Anthracite Grey**Door Glass: **Artemis** 

Door Colour: **Stormy Seas**Door Glass: **Graphite** 

Door Colour: Clay
Door Glass: Cubic

Door Colour: **Very Berry**Door Glass: **Space** 

Door Colour: **Nimbus**Door Glass: **Belgravia** 

Door Colour: Olive Grove Door Glass: Cubic

Door Colour: **Moonshine**Door Glass: **Victorian Border** 

Door Colour: Florida
Door Glass: Tectronic