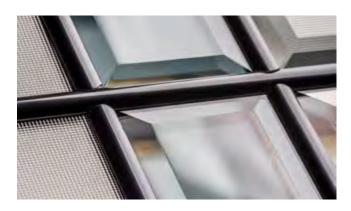

### TRIPLE GLAZING

As well as further insulating your home and helping to reduce noise transmission from the outside, choosing a triple glazed door cassette will improve home security.

The extra pane of glass makes the unit more difficult to break, providing an extra layer of protection against would-be intruders.