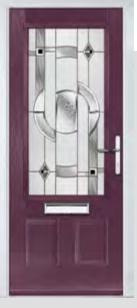

# INDIGO

## **INCLUDING 11 GRID OPTION**

The Indigo features a classic and sophisticated arched glazed area that is also available in grid form.

Door Colour: **Nimbus** Door Glass: **Bloomsbury** 

Door Colour: **Sage**Door Glass: **Tranquillity Zinc** 

Door Colour: **Clotted Cream**Door Glass: **Victorian Border** 

Door Colour: **Agate Grey**Door Glass: **Synergy** 

Door Colour: **Chartwell Green**Door Glass: **Onyx** 

Door Colour: Silver Grey
Door Glass: Aztec

Door Colour: **Blue**Door Glass: **Optimal** 

INDIGO 11 GRID