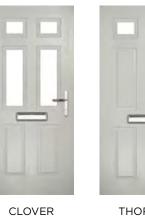

# **CLOVER**

The traditional six-panel door can be enhanced with either two or four small glazing details.

# INCLUDING THORNE AND THORNE SOLID

THORNE SOLID

Door Colour: Irish Oak
Door Glass: Prestige

Door Colour: **Cotswold**Door Glass: **Hathaway** 

Door Colour: **Red** Door Glass: **Belgravia** 

Door Colour: **Anthracite Grey**Door Glass: **Impression** 