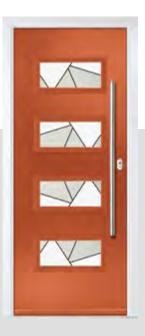

## MONZA II FLORENCE

A stunning new design that combines colour matched cassettes, four horizontal lites and modern etched detailing.

Door Colour: **Stormy Seas**Door Glass: **Cubic** 

Door Colour: **Florida**Door Glass: **Skyline** 

Door Colour: **Azure**Door Glass: **Victorian Border** 

Door Colour: **Slate**Door Glass: **Lotus** 

Door Colour: **Moonshine**Door Glass: **Belgravia** 

Door Colour: Citrine
Door Glass: Tectronic