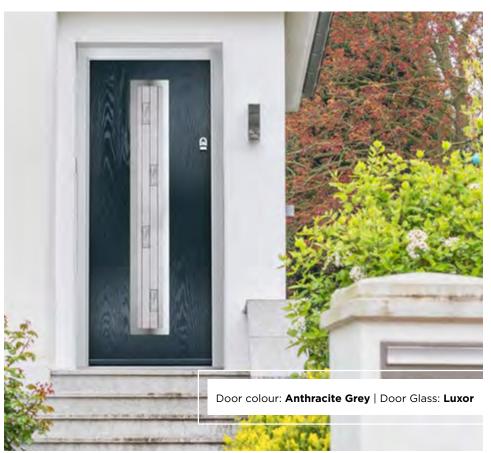

#### **SAKURA**

With its clean, slimline glazed panel and parallel handle, the Sakura has a distinctly modern look.

Door Colour: **Red** Door Glass: **Luxor** 

Door Colour: **White**Door Glass: **Impression** 

Door Colour: **Silver Grey**Door Glass: **Lotus** 

Door Colour: Citrine
Door Glass: Artemis