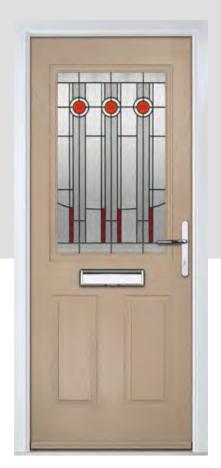

# **BRAMBLE**

The Bramble's large signature glazed area is also available with either a 4 or 9 panel grid.

# INCLUDING 4 GRID AND 9 GRID OPTIONS

BRAMBLE 4 GRID

**BRAMBLE** 9 GRID

Door Colour: **Dusky Pink** Door Glass: **Bloomsbury** 

Door Colour: **Green**Door Glass: **Impression** 

Door Colour: Citrine
Door Glass: Numbers

Door Colour: **Cream White**Door Glass: **Optimal** 

Door Colour: **Sandstone**Door Glass: **Metropolis** 

Door Colour: **Mulberry** Door Glass: **Trio Diamond** 

Door Colour: **Moonshine**Door Glass: **Optimal** 