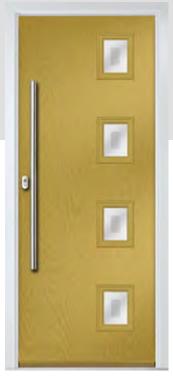

# ZINNIA

The Zinnia has a unique 'offset etched' panel detailing and comes in multiple glazing designs.

## INCLUDING ZINNIA 3 AND LAYTON OPTIONS

Door Colour: **Dusky Pink**Door Glass: **Artemis** 

Door Colour: **Slate**Door Glass: **Grange** 

Door Colour: **Agate Grey**Door Glass: **4 Bevel Square** 

Door Colour: **Green**Door Glass: **Trinity** 