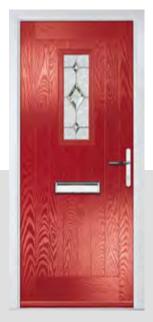

# INCLUDING THORNE AND THORNE SOLID

THORNE SOLID

Door Colour: Irish Oak
Door Glass: Prestige

Door Colour: **Cotswold**Door Glass: **Hathaway** 

Door Colour: **Red** Door Glass: **Belgravia** 

Door Colour: **Anthracite Grey**Door Glass: **Impression** 