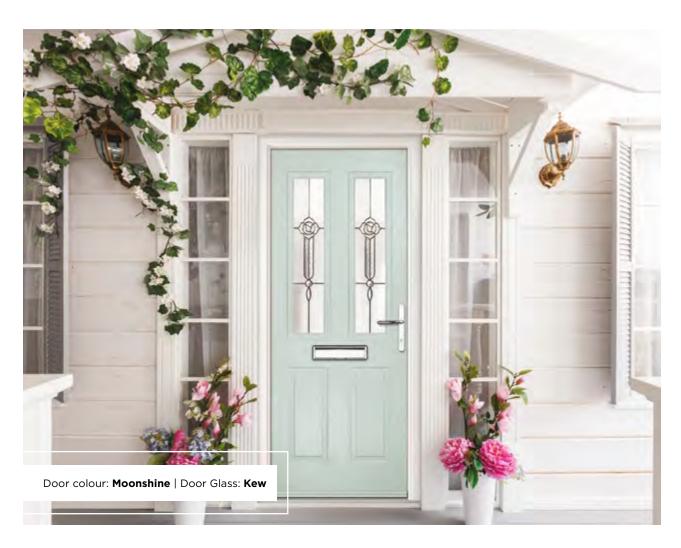

# LINDEN

# INCLUDING WILLOW AND SAVANNAH

Our most popular composite door option which is now available in a choice of three door styles.

WILLOW

SAVANNAH

Door Colour: **Slate** Door Glass: **Birchwood** 

Door Colour: **Stormy Seas** Door Glass: **Louisiana** 