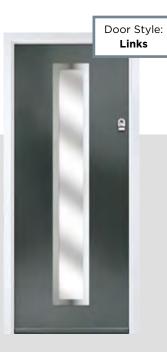

## LINKS SQUARE

A popular choice thanks to its various cassette options, the Links Square is the perfect door design for a contemporary house.

Door Colour: **Anthracite Grey**Door Glass: **Artemis** 

Door Colour: **Stormy Seas**Door Glass: **Graphite** 

Door Colour: Clay
Door Glass: Cubic

Door Colour: **Very Berry**Door Glass: **Space** 

Door Colour: **Nimbus**Door Glass: **Belgravia** 

Door Colour: Olive Grove Door Glass: Cubic

Door Colour: **Moonshine**Door Glass: **Victorian Border** 