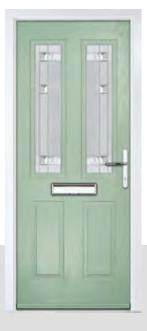

# INCLUDING WILLOW AND SAVANNAH

Our most popular composite door option which is now available in a choice of three door styles.

WILLOW

SAVANNAH

Door Colour: **Slate** Door Glass: **Birchwood** 

Door Colour: **Stormy Seas** Door Glass: **Louisiana** 

Door Colour: **Chartwell Green**Door Glass: **Milan** 

Door Colour: Citrine
Door Glass: Lanesborough Blue

Door Colour: **Sandstone** Door Glass: **Trio Diamond** 

Door Colour: **Cream White**Door Glass: **Bloomsbury** 