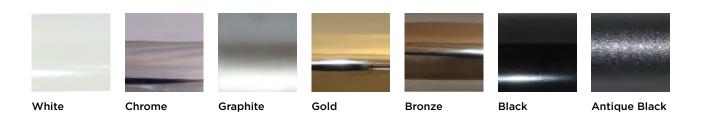

#### HARDWARE COLOURS

Spyhole available within the knocker or separate. Please note when separate only available in Gold, Chrome and Black.