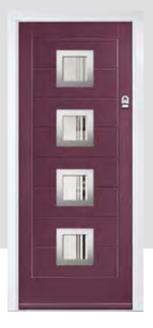

# **BRAMBLE**

The Bramble's large signature glazed area is also available with either a 4 or 9 panel grid.

# INCLUDING 4 GRID AND 9 GRID OPTIONS

BRAMBLE 4 GRID

**BRAMBLE** 9 GRID

Door Colour: **Dusky Pink** Door Glass: **Bloomsbury** 

Door Colour: **Green**Door Glass: **Impression** 

Door Colour: Citrine
Door Glass: Numbers