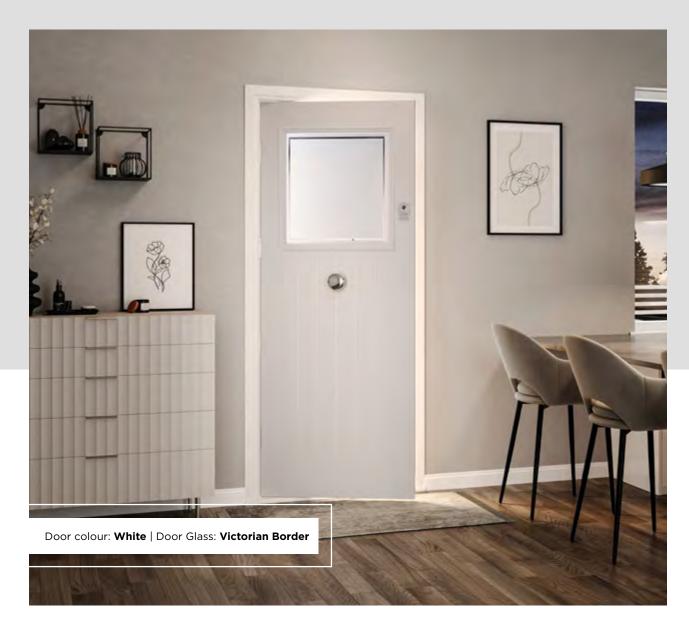

# **BENTLEY**

An evolution of traditional style with its square top lites.

Door Colour: **Emerald**Door Glass: **Victorian Border** 

Door Colour: **Mushroom**Door Glass: **4 Bevel Square** 

Door Colour: **Azure**Door Glass: **Artemis** 