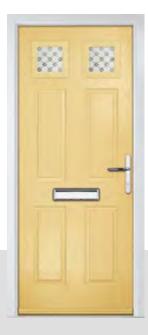

# **CLOVER**

The traditional six-panel door can be enhanced with either two or four small glazing details.

# INCLUDING THORNE AND THORNE SOLID

THORNE SOLID

Door Colour: Irish Oak
Door Glass: Prestige

Door Colour: **Cotswold**Door Glass: **Hathaway** 

Door Colour: **Red** Door Glass: **Belgravia** 

Door Colour: **Anthracite Grey**Door Glass: **Impression** 