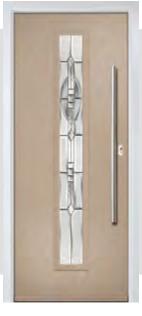

Door Colour: **Stormy Seas**Door Glass: **Metropolis** 

Door Colour: **Slate**Door Glass: **Trio Diamond** 

Door Colour: **Cream White**Door Glass: **Tectronic** 

Mixing traditional design with a hint of modern flair, the Viola is a popular option that suits any property.