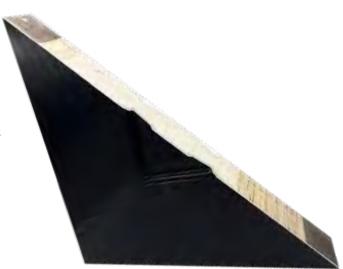

### EXTREME SOLID CORE UPGRADE

You have the option to upgrade your door to our ultimate Forté Solid Core for added security and thermal efficiency. The Forté Core is made up of a traditional foam core that is fitted with horizontal timber plinths then housed between two slim aluminium sheets and exterior grade plywood for a robust structure, and is wrapped in an extra-resilient 4mm GRP skin. Combined with our Extreme locking system, our core has been tested to meet the standards of the police-recognised 'Secure by Design' standard.