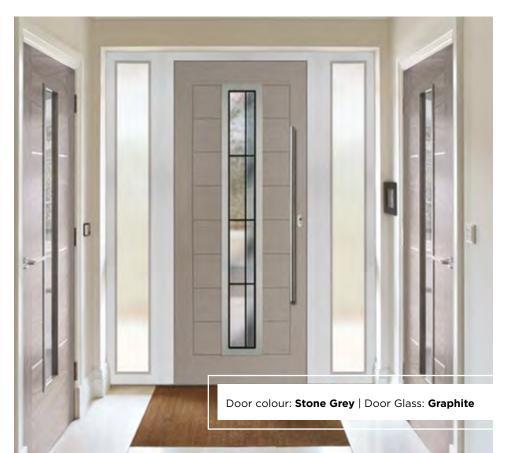

# INDIGO

## **INCLUDING 11 GRID OPTION**

The Indigo features a classic and sophisticated arched glazed area that is also available in grid form.

Door Colour: **Nimbus** Door Glass: **Bloomsbury** 

Door Colour: **Sage**Door Glass: **Tranquillity Zinc** 