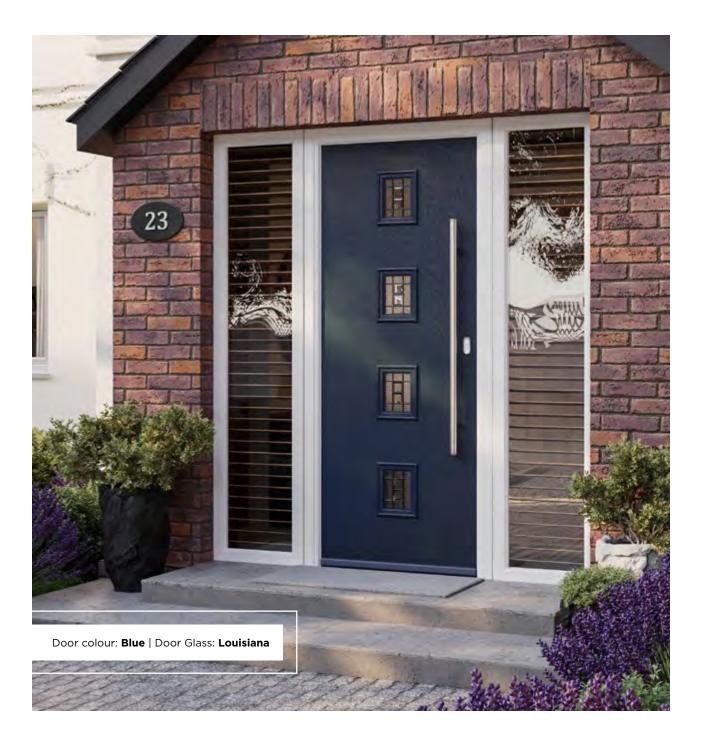

# INCLUDING WILLOW AND SAVANNAH

Our most popular composite door option which is now available in a choice of three door styles.

WILLOW

SAVANNAH

Door Colour: **Slate** Door Glass: **Birchwood** 

Door Colour: **Stormy Seas** Door Glass: **Louisiana** 

Door Colour: **Chartwell Green**Door Glass: **Milan** 

Door Colour: Citrine
Door Glass: Lanesborough Blue

Door Colour: **Sandstone** Door Glass: **Trio Diamond** 

Door Colour: **Cream White**Door Glass: **Bloomsbury** 