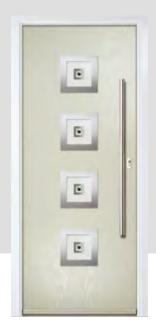

## LINKS SQUARE

A popular choice thanks to its various cassette options, the Links Square is the perfect door design for a contemporary house.

Door Colour: **Anthracite Grey**Door Glass: **Artemis** 

Door Colour: **Stormy Seas**Door Glass: **Graphite** 

Door Colour: Clay
Door Glass: Cubic

Door Colour: **Very Berry**Door Glass: **Space** 

Door Colour: **Nimbus**Door Glass: **Belgravia** 

Door Colour: Olive Grove Door Glass: Cubic

Door Colour: **Moonshine**Door Glass: **Victorian Border** 

Door Colour: Florida
Door Glass: Tectronic