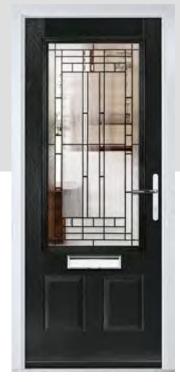

# ZINNIA

The Zinnia has a unique 'offset etched' panel detailing and comes in multiple glazing designs.

## INCLUDING ZINNIA 3 AND LAYTON OPTIONS

Door Colour: **Dusky Pink**Door Glass: **Artemis** 

Door Colour: **Slate**Door Glass: **Grange** 

Door Colour: **Agate Grey**Door Glass: **4 Bevel Square** 

Door Colour: **Green**Door Glass: **Trinity** 

Door Colour: **Moonshine**Door Glass: **Louisiana** 

Door Colour: **Silver Grey**Door Glass: **Graphite** 