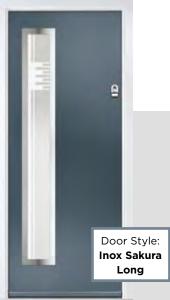

## LINKS SAKURA LONG

A full length decorative glass alternative to the standard Links Sakura.