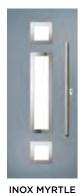

## **INOX MYRTLE**

Inox Myrtle provides a stunning mix of two smaller lites delicately 'bookending' a larger central lite to optimise light penetration.