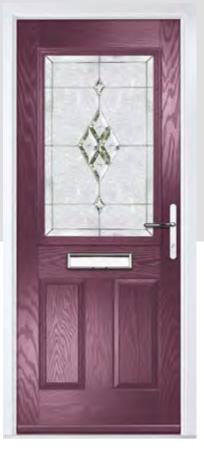

# LINDEN

# INCLUDING WILLOW AND SAVANNAH

Our most popular composite door option which is now available in a choice of three door styles.

WILLOW

SAVANNAH

Door Colour: **Slate** Door Glass: **Birchwood** 

Door Colour: **Stormy Seas** Door Glass: **Louisiana** 