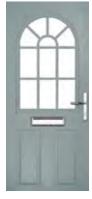

# INDIGO

## **INCLUDING 11 GRID OPTION**

The Indigo features a classic and sophisticated arched glazed area that is also available in grid form.

Door Colour: **Nimbus** Door Glass: **Bloomsbury** 

Door Colour: **Sage**Door Glass: **Tranquillity Zinc** 

Door Colour: **Blue**Door Glass: **Optimal** 

INDIGO 11 GRID