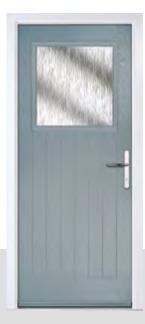

#### **SAKURA**

With its clean, slimline glazed panel and parallel handle, the Sakura has a distinctly modern look.

Door Colour: **Red** Door Glass: **Luxor** 

Door Colour: **White**Door Glass: **Impression** 

Door Colour: **Silver Grey**Door Glass: **Lotus** 

Door Colour: Citrine
Door Glass: Artemis