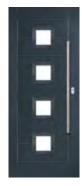

# **BRAMBLE**

The Bramble's large signature glazed area is also available with either a 4 or 9 panel grid.

# INCLUDING 4 GRID AND 9 GRID OPTIONS

BRAMBLE 4 GRID

**BRAMBLE** 9 GRID

Door Colour: **Dusky Pink** Door Glass: **Bloomsbury** 

Door Colour: **Green**Door Glass: **Impression** 

Door Colour: Citrine
Door Glass: Numbers