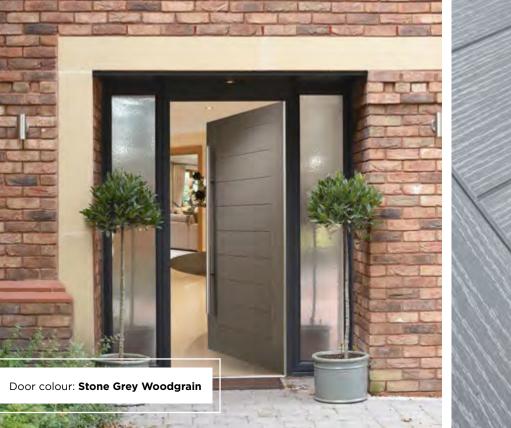

# PREMIUM COLOURS MATCHING FRAME COLOUR We offer a matching door and door frame on selected colours. Just ask one of our friendly designers for guidance, we will be more than happy to assist. CREAM WHITE VANILLA CLOTTED **CREAM PUTTY** CLAY SANDSTONE **MUSHROOM IRISH OAK** (STAINED) MILITARY GREY SLATE **SHADOW** WEDGEWOOD SILVER GREY **VERY BERRY BLACK ASH** BROWN CARIBBEAN **AGATE GREY OLIVE GREY NIMBUS COTSWOLD** MOONSHINE STORMY SEAS **BLUE BAHIA BLUE** VICTORY BLUE TWILIGHT FRENCH BLUE AZURE **CALIFORNIA EMERALD PARADISE** OLIVE GROVE SAGE **SUNSHINE CITRINE FLORIDA DIABLO** GREEN