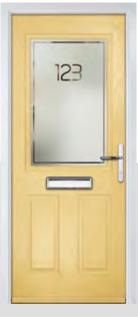

Door Colour: **Stormy Seas**Door Glass: **Birchwood** 

Door Colour: Chartwell Green
Door Glass: Trio Diamond

Door Colour: Black
Door Glass: Numbers\*