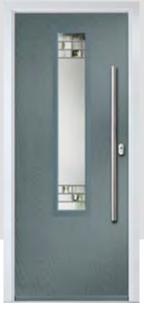

# ZINNIA

The Zinnia has a unique 'offset etched' panel detailing and comes in multiple glazing designs.

## INCLUDING ZINNIA 3 AND LAYTON OPTIONS

Door Colour: **Dusky Pink**Door Glass: **Artemis** 

Door Colour: **Slate**Door Glass: **Grange** 

Door Colour: **Agate Grey**Door Glass: **4 Bevel Square** 

Door Colour: **Green**Door Glass: **Trinity** 

Door Colour: **Moonshine**Door Glass: **Louisiana** 

Door Colour: **Silver Grey**Door Glass: **Graphite** 