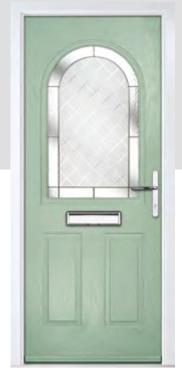

# ZINNIA

The Zinnia has a unique 'offset etched' panel detailing and comes in multiple glazing designs.