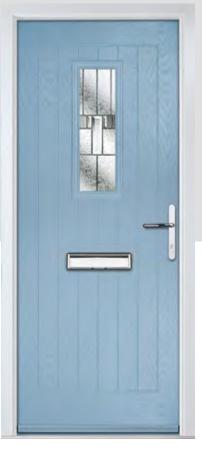

# INCLUDING WILLOW AND SAVANNAH

Our most popular composite door option which is now available in a choice of three door styles.

WILLOW

SAVANNAH

Door Colour: **Slate** Door Glass: **Birchwood** 

Door Colour: **Stormy Seas** Door Glass: **Louisiana** 