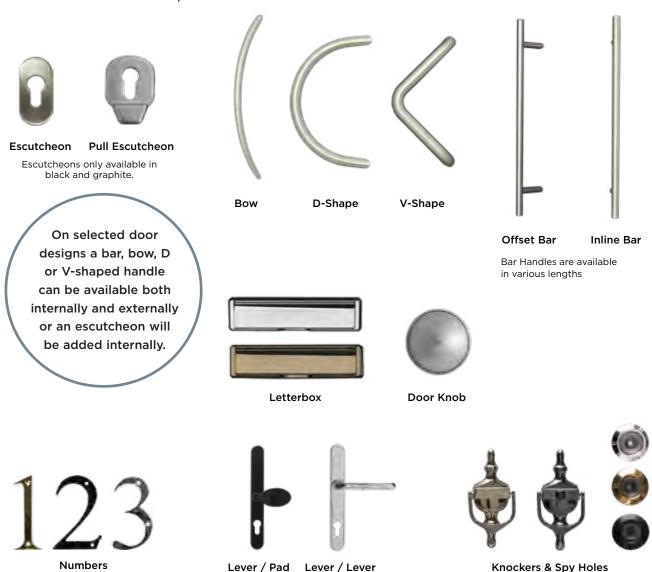

## **HARDWARE**

From modern handles to traditional door knockers, we offer the most comprehensive selections of hardware options on the market.

#### HARDWARE COLOURS

Spyhole available within the knocker or separate. Please note when separate only available in Gold, Chrome and Black.

# BLACK IS THE NEW BLACK

Both bold and beautiful, our brandnew range of black hardware consists of contemporary pull bar handles, escutcheons and letterboxes.