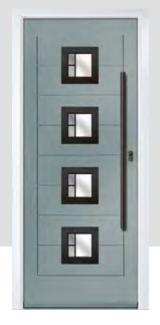

## LINKS SQUARE

A popular choice thanks to its various cassette options, the Links Square is the perfect door design for a contemporary house.

Door Colour: **Anthracite Grey**Door Glass: **Artemis** 

Door Colour: **Stormy Seas**Door Glass: **Graphite** 