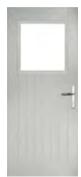

# **CLOVER**

The traditional six-panel door can be enhanced with either two or four small glazing details.