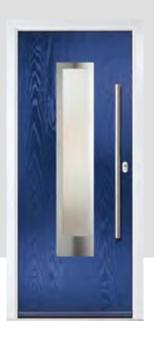

# **BENTLEY**

An evolution of traditional style with its square top lites.

Door Colour: **Emerald**Door Glass: **Victorian Border** 

Door Colour: **Mushroom**Door Glass: **4 Bevel Square** 

Door Colour: **Azure**Door Glass: **Artemis** 

Door Colour: Citrine
Door Glass: Belgravia

Door Colour: **Bahia Blue**Door Glass: **Louisiana** 

Door Colour: **Dusky Pink** Door Glass: **Trinity** 