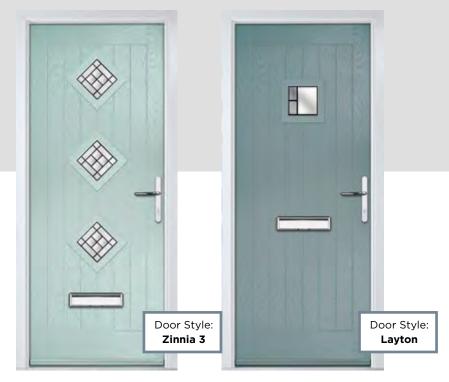

# ZINNIA

The Zinnia has a unique 'offset etched' panel detailing and comes in multiple glazing designs.

## INCLUDING ZINNIA 3 AND LAYTON OPTIONS

Door Colour: **Dusky Pink**Door Glass: **Artemis** 

Door Colour: **Slate**Door Glass: **Grange** 

Door Colour: **Agate Grey**Door Glass: **4 Bevel Square** 

Door Colour: **Green**Door Glass: **Trinity** 

Door Style: **IVY**Door Colour: **Agate Grey**Door Glass: **Belgravia** 

Door Style: **LAYTON**Door Colour: **Chartwell Green**Door Glass: **Graphite** 