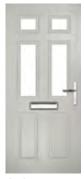

# **CLOVER**

The traditional six-panel door can be enhanced with either two or four small glazing details.

# INCLUDING THORNE AND THORNE SOLID

THORNE SOLID

Door Colour: Irish Oak
Door Glass: Prestige

Door Colour: **Cotswold**Door Glass: **Hathaway** 

Door Colour: **Red** Door Glass: **Belgravia** 

Door Colour: **Anthracite Grey**Door Glass: **Impression** 