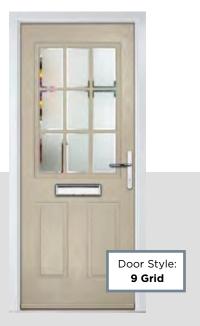

# **BRAMBLE**

The Bramble's large signature glazed area is also available with either a 4 or 9 panel grid.

# INCLUDING 4 GRID AND 9 GRID OPTIONS

BRAMBLE 4 GRID

**BRAMBLE** 9 GRID

Door Colour: **Dusky Pink** Door Glass: **Bloomsbury** 

Door Colour: **Green**Door Glass: **Impression** 

Door Colour: Citrine
Door Glass: Numbers