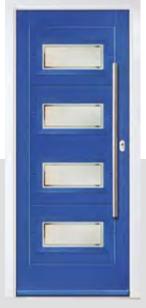

## LINKS SQUARE

A popular choice thanks to its various cassette options, the Links Square is the perfect door design for a contemporary house.

Door Colour: **Anthracite Grey**Door Glass: **Artemis** 

Door Colour: **Stormy Seas**Door Glass: **Graphite** 

Door Colour: Clay
Door Glass: Cubic

Door Colour: **Very Berry**Door Glass: **Space** 

Door Colour: **Nimbus**Door Glass: **Belgravia** 

Door Colour: Olive Grove Door Glass: Cubic

Door Colour: **Moonshine**Door Glass: **Victorian Border** 