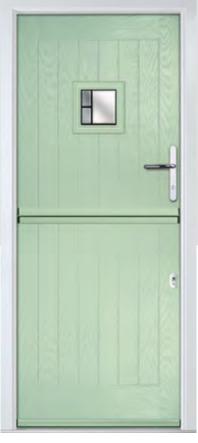

# INCLUDING THORNE AND THORNE SOLID

THORNE SOLID

Door Colour: Irish Oak
Door Glass: Prestige

Door Colour: **Cotswold**Door Glass: **Hathaway** 

Door Colour: **Red** Door Glass: **Belgravia** 

Door Colour: **Anthracite Grey**Door Glass: **Impression** 

Door Colour: **Stormy Seas**Door Glass: **Metropolis** 

Door Colour: **Slate**Door Glass: **Trio Diamond** 

Door Colour: **Cream White**Door Glass: **Tectronic** 

Mixing traditional design with a hint of modern flair, the Viola is a popular option that suits any property.