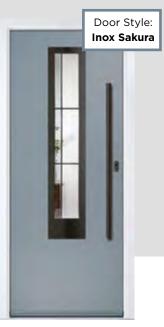

## **INOX YARROW**

With its large single centre lite drawing the eye, the lnox Yarrow achieves a bold yet graceful design.