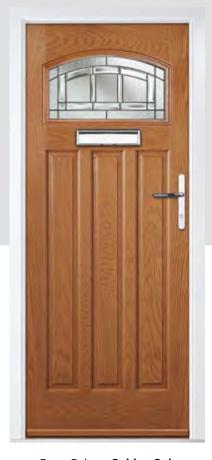

# LINDEN

# INCLUDING WILLOW AND SAVANNAH

Our most popular composite door option which is now available in a choice of three door styles.

WILLOW

SAVANNAH

Door Colour: **Slate** Door Glass: **Birchwood** 

Door Colour: **Stormy Seas** Door Glass: **Louisiana** 