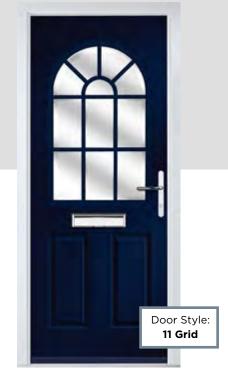

# INDIGO

## **INCLUDING 11 GRID OPTION**

The Indigo features a classic and sophisticated arched glazed area that is also available in grid form.

Door Colour: **Nimbus** Door Glass: **Bloomsbury** 

Door Colour: **Sage**Door Glass: **Tranquillity Zinc** 

Door Colour: **Blue**Door Glass: **Optimal** 

INDIGO 11 GRID