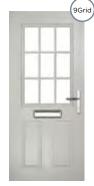

# **BRAMBLE**

The Bramble's large signature glazed area is also available with either a 4 or 9 panel grid.

# INCLUDING 4 GRID AND 9 GRID OPTIONS

BRAMBLE 4 GRID

**BRAMBLE** 9 GRID

Door Colour: **Dusky Pink** Door Glass: **Bloomsbury** 

Door Colour: **Green**Door Glass: **Impression** 

Door Colour: Citrine
Door Glass: Numbers