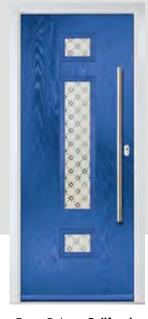

## MONZA II SAKURA LONG

With its contemporary linear etched detailing, the Monza II is a stunning door available glazed or as a solid door.

## MONZA II SAKURA

Combining contemporary etched lines and a slim glazed panel, the Monza II Sakura has a clean and modern style.