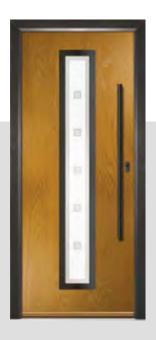

# LINDEN

# INCLUDING WILLOW AND SAVANNAH

Our most popular composite door option which is now available in a choice of three door styles.

WILLOW

SAVANNAH

Door Colour: **Slate** Door Glass: **Birchwood** 

Door Colour: **Stormy Seas** Door Glass: **Louisiana** 