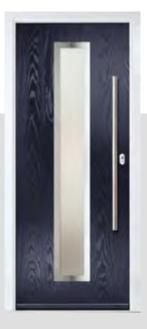

# LINDEN

# INCLUDING WILLOW AND SAVANNAH

Our most popular composite door option which is now available in a choice of three door styles.

WILLOW

SAVANNAH

Door Colour: **Slate** Door Glass: **Birchwood** 

Door Colour: **Stormy Seas** Door Glass: **Louisiana** 

Door Colour: **Chartwell Green**Door Glass: **Milan** 

Door Colour: Citrine
Door Glass: Lanesborough Blue

Door Colour: **Sandstone** Door Glass: **Trio Diamond** 

Door Colour: **Cream White**Door Glass: **Bloomsbury** 