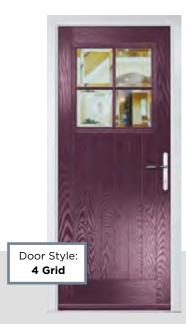

# **BRAMBLE**

The Bramble's large signature glazed area is also available with either a 4 or 9 panel grid.

# INCLUDING 4 GRID AND 9 GRID OPTIONS

BRAMBLE 4 GRID

**BRAMBLE** 9 GRID

Door Colour: **Dusky Pink** Door Glass: **Bloomsbury** 

Door Colour: **Green**Door Glass: **Impression** 

Door Colour: Citrine
Door Glass: Numbers