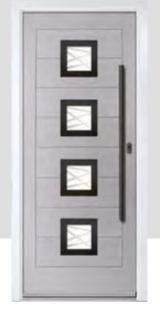

# ZINNIA

The Zinnia has a unique 'offset etched' panel detailing and comes in multiple glazing designs.

## INCLUDING ZINNIA 3 AND LAYTON OPTIONS

Door Colour: **Dusky Pink**Door Glass: **Artemis** 

Door Colour: **Slate**Door Glass: **Grange** 

Door Colour: **Agate Grey**Door Glass: **4 Bevel Square** 

Door Colour: **Green**Door Glass: **Trinity** 