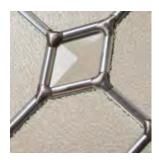

# **OUR CASSETTE SYSTEM**

### FLAT STIPPLE

With a square profile and a smooth, stippled finish, the Flat Stipple is a sleek, contemporary and eye-catching cassette that perfectly matchs our links door styles.

### STANDARD

Featuring a moulded cassette and a textured woodgrain finish, the Standard cassette is perfectly paired with a Traditional designs.

### FLAT GRAINED

The Flat Grained cassette combines a classic woodgrain finish with a modern design. Ideal for Contemporary and Monza II doors.

### **INOX CASSETTES**

Influenced by cutting-edge European design, the Inox is a flat, stainless steel cassette that makes your door stand out from the crowd. Seamlessly designed for the Monza and Links doors.