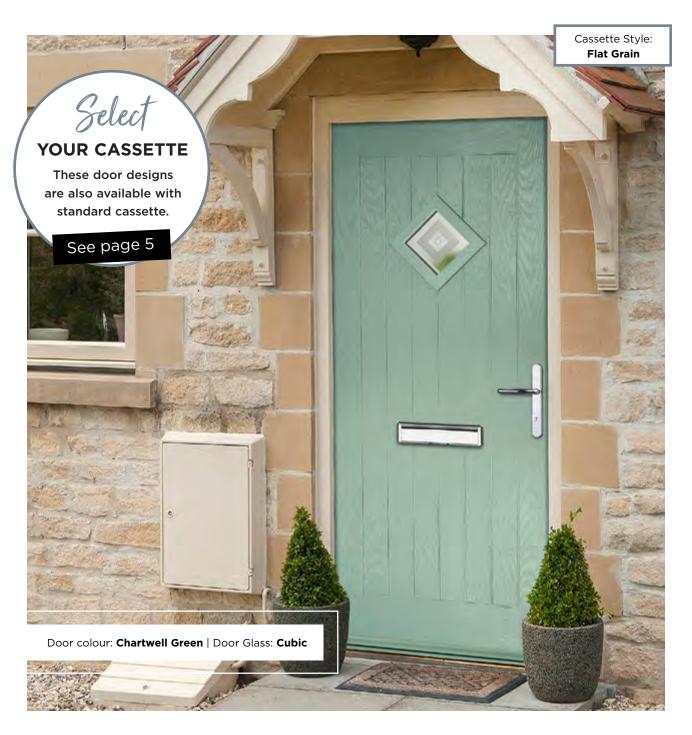

### FLAT GRAINED

The Flat Grained cassette combines a classic woodgrain finish with a modern design. Ideal for Contemporary and Monza II doors.