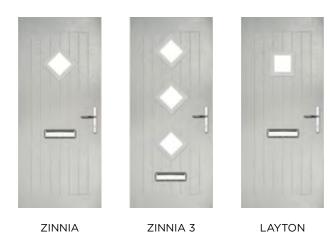

# ZINNIA

The Zinnia has a unique 'offset etched' panel detailing and comes in multiple glazing designs.

## INCLUDING ZINNIA 3 AND LAYTON OPTIONS

Door Colour: **Dusky Pink**Door Glass: **Artemis** 

Door Colour: **Slate**Door Glass: **Grange** 

Door Colour: **Agate Grey**Door Glass: **4 Bevel Square** 

Door Colour: **Green**Door Glass: **Trinity** 