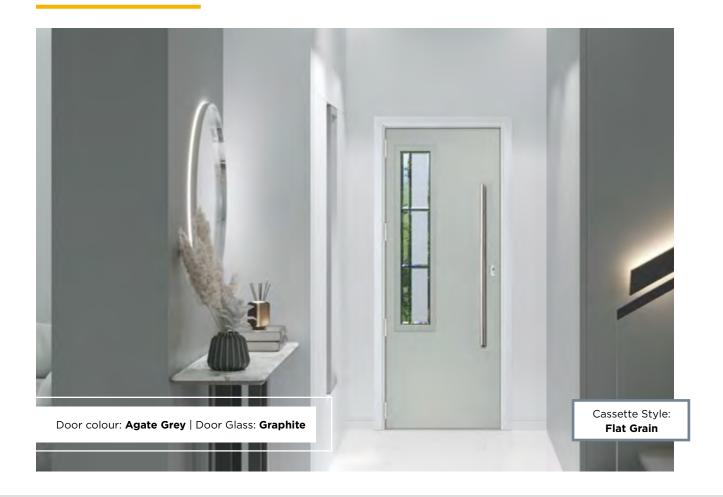

## **INOX SAGE**

With its large, central lite that catches the eye, the lnox Sage is a strikingly graceful statement door.

Door Colour: **Agate Grey** Door Glass: **Graphite** 

Door Colour: **Anthracite Grey**Door Glass: **Synergy** 