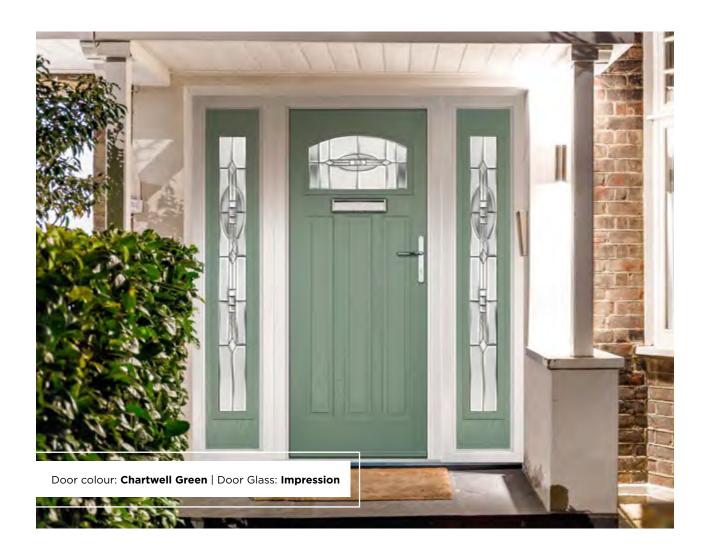

# INDIGO

## **INCLUDING 11 GRID OPTION**

The Indigo features a classic and sophisticated arched glazed area that is also available in grid form.

Door Colour: **Nimbus** Door Glass: **Bloomsbury** 

Door Colour: **Sage**Door Glass: **Tranquillity Zinc** 

Door Colour: **Clotted Cream**Door Glass: **Victorian Border** 

Door Colour: **Agate Grey**Door Glass: **Synergy** 

Door Colour: **Chartwell Green**Door Glass: **Onyx** 

Door Colour: Silver Grey
Door Glass: Aztec