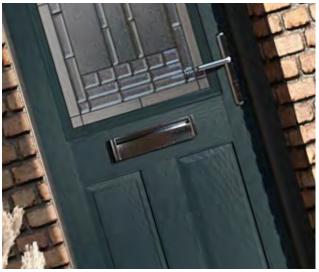

# **SECURITY**

All our Forté doors come with industry leading security features, such as our advanced Ultion Extreme 3\* cylinder. Certain door designs can be upgraded to feature triple glazed units, to add an extra layer of protection.

The Ultion Extreme locking system is the safest on the market. It meets the police-recognised Secured by Design standard. If you want to give your house the best protection available, then you need to choose a Forté composite door.

### **ULTION EXTREME**

ULITON rigorously tests its locks to maintain the strongest 3\* cylinder. The Ultion Extreme 3\* door locks include an extra hidden lock encased in a sturdy molybdenum core. Activated by a retaining pin, it triggers LockDown Mode™ upon forced entry, safeguarding your home and family. They also feature anti-pick, anti-bump, and antidrill capabilities.