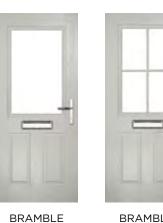

# **BRAMBLE**

The Bramble's large signature glazed area is also available with either a 4 or 9 panel grid.

# INCLUDING 4 GRID AND 9 GRID OPTIONS

BRAMBLE 4 GRID

**BRAMBLE** 9 GRID

Door Colour: **Dusky Pink** Door Glass: **Bloomsbury** 

Door Colour: **Green**Door Glass: **Impression** 

Door Colour: Citrine
Door Glass: Numbers