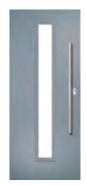

## SAKURA LONG

Both Sakura and Sakura Long are also available with the glass to the left or right.

Door Colour: **Slate** Door Glass: **Trinity** 

Door Colour: **Stormy Seas**Door Glass: **Athena** 

Door Colour: **Sandstone**Door Glass: **Impression** 

Door Colour: **Chartwell Green**Door Glass: **Trio Diamond** 