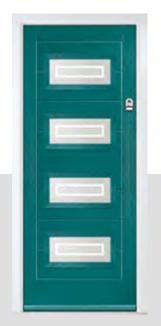

# **BRAMBLE**

The Bramble's large signature glazed area is also available with either a 4 or 9 panel grid.

# INCLUDING 4 GRID AND 9 GRID OPTIONS

BRAMBLE 4 GRID

**BRAMBLE** 9 GRID

Door Colour: **Dusky Pink** Door Glass: **Bloomsbury** 

Door Colour: **Green**Door Glass: **Impression** 

Door Colour: Citrine
Door Glass: Numbers