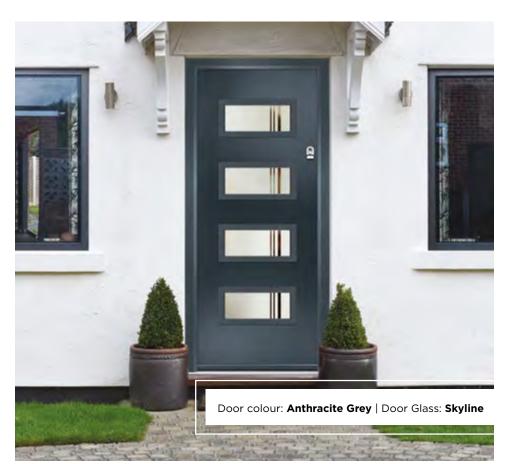

## MONZA II FLORENCE

A stunning new design that combines colour matched cassettes, four horizontal lites and modern etched detailing.

Door Colour: **Stormy Seas**Door Glass: **Cubic** 

Door Colour: **Florida**Door Glass: **Skyline** 

Door Colour: **Azure**Door Glass: **Victorian Border** 

Door Colour: **Slate**Door Glass: **Lotus** 

Door Colour: **Moonshine**Door Glass: **Belgravia** 

Door Colour: Citrine
Door Glass: Tectronic