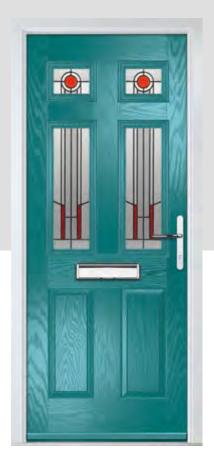

# INCLUDING SHERWOOD AND SHERWOOD GRILL

Door Colour: **Dusty Pink**Door Glass: **Prestige** 

Door Colour: **Cream White**Door Glass: **Stardrop** 

Door Colour: California
Door Glass: Prestige

Door Colour: Mulberry
Door Glass: Artemis

Door Colour: **Stormy Seas**Door Glass: **Birchwood** 

Door Colour: Chartwell Green
Door Glass: Trio Diamond

Door Colour: Black
Door Glass: Numbers\*