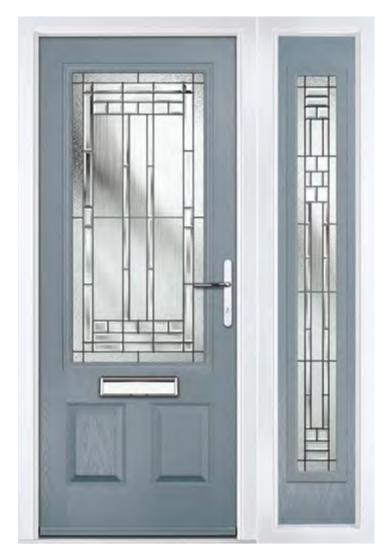

## **INOX SAGE**

With its large, central lite that catches the eye, the lnox Sage is a strikingly graceful statement door.

Door Colour: **Agate Grey** Door Glass: **Graphite** 

Door Colour: **Anthracite Grey**Door Glass: **Synergy** 