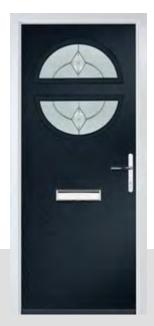

## **AZALEA**

With two facing semi-circles, the Azalea's feature glazing area makes a modern and stylish statement.

#### **CONTEMPORARY 39**

Door Colour: **Anthracite Grey**Door Glass: **Prestige** 

Door Colour: **Red** Door Glass: **Stardrop** 

Door Colour: **Nimbus** Door Glass: **Trio Diamond** 

Door Colour: **Irish Oak**Door Glass: **Impression** 