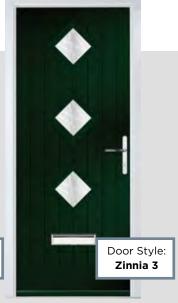

ROWAN\* Page 26

ROWAN\* Page 26

OAKLEY Page 28

OAKLEY\* Page 28

**ZINNIA** Page 30

**ZINNIA 3** Page 30

**LAYTON** Page 31

**IVY** Page 32

# ZINNIA

The Zinnia has a unique 'offset etched' panel detailing and comes in multiple glazing designs.

## INCLUDING ZINNIA 3 AND LAYTON OPTIONS

Door Colour: **Dusky Pink**Door Glass: **Artemis** 

Door Colour: **Slate**Door Glass: **Grange** 

Door Colour: **Agate Grey**Door Glass: **4 Bevel Square** 

Door Colour: **Green**Door Glass: **Trinity** 