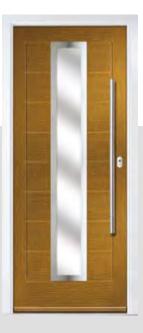

# INCLUDING WILLOW AND SAVANNAH

Our most popular composite door option which is now available in a choice of three door styles.

WILLOW

SAVANNAH

Door Colour: **Slate** Door Glass: **Birchwood** 

Door Colour: **Stormy Seas** Door Glass: **Louisiana** 