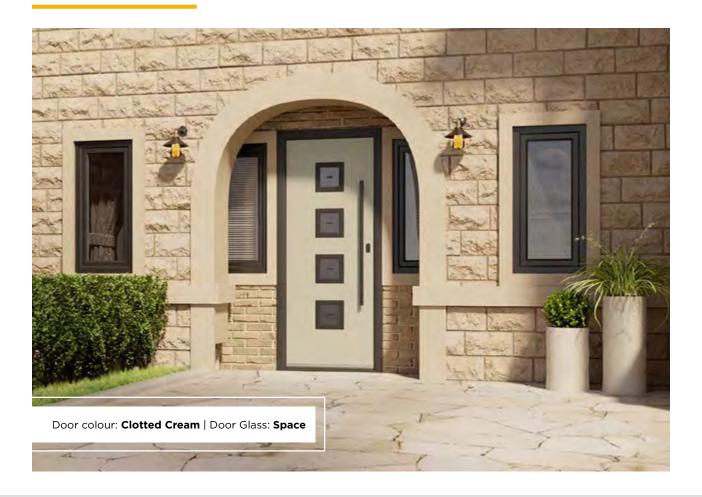

#### **Door Style Options**

Square 3

Door Colour: Clotted Cream
Door Glass: Artemis

Door Colour: **Twilight**Door Glass: **Belgravia** 

Door Colour: **Nimbus**Door Glass: **Trinity** 

Door Colour: **Citrine**Door Glass: **4 Bevel Square** 