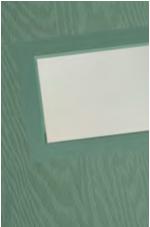

### FLAT GRAINED

The Flat Grained cassette combines a classic woodgrain finish with a modern design. Ideal for Contemporary and Monza II doors.