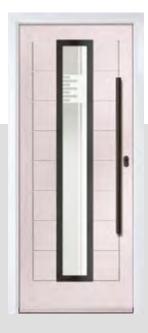

# INCLUDING WILLOW AND SAVANNAH

Our most popular composite door option which is now available in a choice of three door styles.

WILLOW

SAVANNAH

Door Colour: **Slate** Door Glass: **Birchwood** 

Door Colour: **Stormy Seas** Door Glass: **Louisiana** 