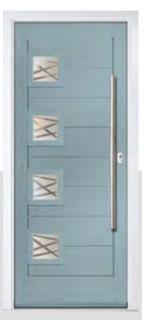

# ZINNIA

The Zinnia has a unique 'offset etched' panel detailing and comes in multiple glazing designs.

## INCLUDING ZINNIA 3 AND LAYTON OPTIONS

Door Colour: **Dusky Pink**Door Glass: **Artemis** 

Door Colour: **Slate**Door Glass: **Grange** 

Door Colour: **Agate Grey**Door Glass: **4 Bevel Square** 

Door Colour: **Green**Door Glass: **Trinity** 