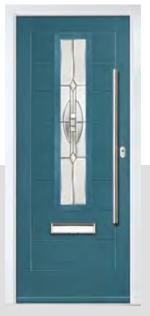

### **TRADITIONAL**

LINDEN Page 12

WILLOW Page 12

**SAVANNAH** Page 12

**BENTLEY** Page 16

**CLOVER** Page 18

**THORNE** Page 18

**THORNE** Page 20

# INCLUDING WILLOW AND SAVANNAH

Our most popular composite door option which is now available in a choice of three door styles.

WILLOW

SAVANNAH

Door Colour: **Slate** Door Glass: **Birchwood** 

Door Colour: **Stormy Seas** Door Glass: **Louisiana** 