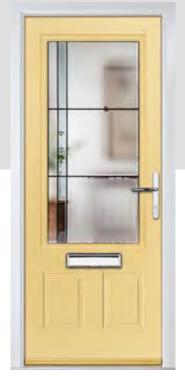

# LINDEN

# INCLUDING WILLOW AND SAVANNAH

Our most popular composite door option which is now available in a choice of three door styles.

WILLOW

SAVANNAH

Door Colour: **Slate** Door Glass: **Birchwood** 

Door Colour: **Stormy Seas** Door Glass: **Louisiana** 