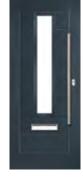

# **CLOVER**

The traditional six-panel door can be enhanced with either two or four small glazing details.

# INCLUDING THORNE AND THORNE SOLID

THORNE SOLID

Door Colour: Irish Oak
Door Glass: Prestige

Door Colour: **Cotswold**Door Glass: **Hathaway** 

Door Colour: **Red** Door Glass: **Belgravia** 

Door Colour: **Anthracite Grey**Door Glass: **Impression** 