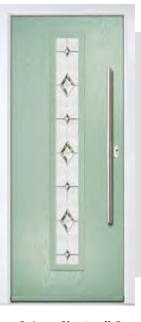

## **INCLUDING 11 GRID OPTION**

The Indigo features a classic and sophisticated arched glazed area that is also available in grid form.

Door Colour: **Nimbus** Door Glass: **Bloomsbury** 

Door Colour: **Sage**Door Glass: **Tranquillity Zinc** 

Door Colour: **Clotted Cream**Door Glass: **Victorian Border** 

Door Colour: **Agate Grey**Door Glass: **Synergy** 

Door Colour: **Chartwell Green**Door Glass: **Onyx** 

Door Colour: Silver Grey
Door Glass: Aztec