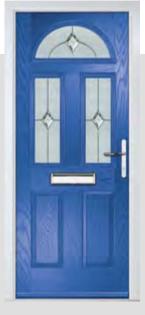

## **INCLUDING 11 GRID OPTION**

The Indigo features a classic and sophisticated arched glazed area that is also available in grid form.

Door Colour: **Nimbus** Door Glass: **Bloomsbury** 

Door Colour: **Sage**Door Glass: **Tranquillity Zinc** 

Door Colour: **Clotted Cream**Door Glass: **Victorian Border** 

Door Colour: **Agate Grey**Door Glass: **Synergy** 

Door Colour: **Chartwell Green**Door Glass: **Onyx** 

Door Colour: Silver Grey
Door Glass: Aztec

Door Colour: **Blue**Door Glass: **Optimal** 

INDIGO 11 GRID