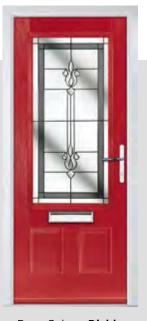

# **CLOVER**

The traditional six-panel door can be enhanced with either two or four small glazing details.

# INCLUDING THORNE AND THORNE SOLID

THORNE SOLID

Door Colour: Irish Oak
Door Glass: Prestige

Door Colour: **Cotswold**Door Glass: **Hathaway** 

Door Colour: **Red** Door Glass: **Belgravia** 

Door Colour: **Anthracite Grey**Door Glass: **Impression** 