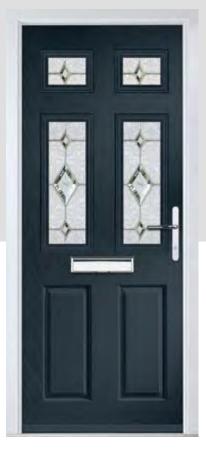

# INCLUDING THORNE AND THORNE SOLID

THORNE SOLID

Door Colour: Irish Oak
Door Glass: Prestige

Door Colour: **Cotswold**Door Glass: **Hathaway** 

Door Colour: **Red** Door Glass: **Belgravia** 

Door Colour: **Anthracite Grey**Door Glass: **Impression** 