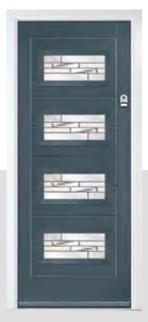

## MONZA II FLORENCE

A stunning new design that combines colour matched cassettes, four horizontal lites and modern etched detailing.

Door Colour: **Stormy Seas**Door Glass: **Cubic** 

Door Colour: **Florida**Door Glass: **Skyline** 

Door Colour: **Azure**Door Glass: **Victorian Border** 

Door Colour: **Slate**Door Glass: **Lotus** 

Door Colour: **Moonshine**Door Glass: **Belgravia** 

Door Colour: Citrine
Door Glass: Tectronic