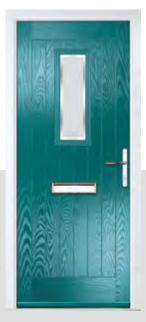

# INCLUDING THORNE AND THORNE SOLID

THORNE SOLID

Door Colour: Irish Oak
Door Glass: Prestige

Door Colour: **Cotswold**Door Glass: **Hathaway** 

Door Colour: **Red** Door Glass: **Belgravia** 

Door Colour: **Anthracite Grey**Door Glass: **Impression** 