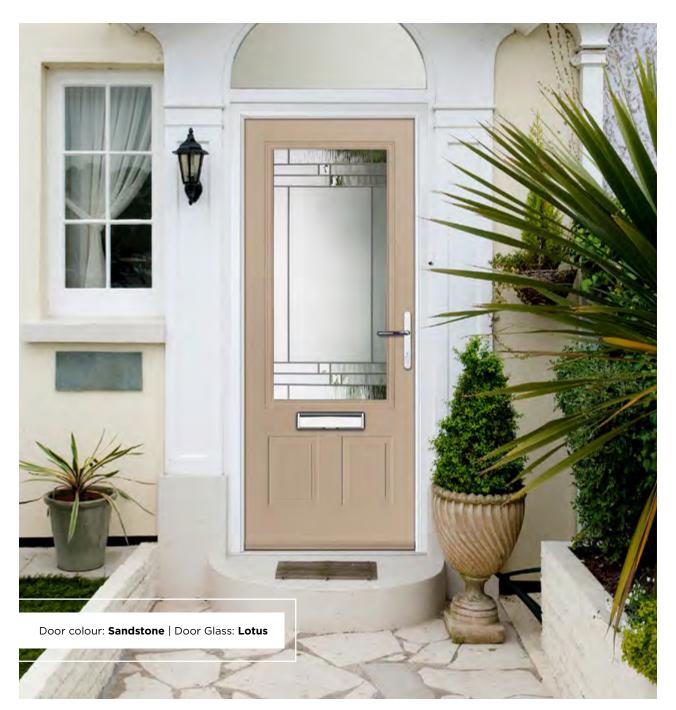

# INCLUDING WILLOW AND SAVANNAH

Our most popular composite door option which is now available in a choice of three door styles.

WILLOW

SAVANNAH

Door Colour: **Slate** Door Glass: **Birchwood** 

Door Colour: **Stormy Seas** Door Glass: **Louisiana** 

Door Colour: **Chartwell Green**Door Glass: **Milan** 

Door Colour: Citrine
Door Glass: Lanesborough Blue

Door Colour: **Sandstone** Door Glass: **Trio Diamond** 

Door Colour: **Cream White**Door Glass: **Bloomsbury** 