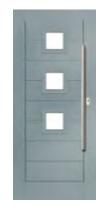

#### **SAKURA**

With its clean, slimline glazed panel and parallel handle, the Sakura has a distinctly modern look.

Door Colour: **Red** Door Glass: **Luxor** 

Door Colour: **White**Door Glass: **Impression** 

## SAKURA LONG

Both Sakura and Sakura Long are also available with the glass to the left or right.

Door Colour: **Slate** Door Glass: **Trinity** 

Door Colour: **Stormy Seas**Door Glass: **Athena** 

Door Colour: **Sandstone**Door Glass: **Impression** 