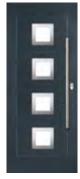

## **MONZA II SQUARE**

The Monza II Square is a popular door design with numerous glazing configurations and designs.

#### **Door Style Options**

Square 3

Door Colour: Clotted Cream
Door Glass: Artemis

Door Colour: **Twilight**Door Glass: **Belgravia** 

Door Colour: **Nimbus**Door Glass: **Trinity** 

Door Colour: **Citrine**Door Glass: **4 Bevel Square** 