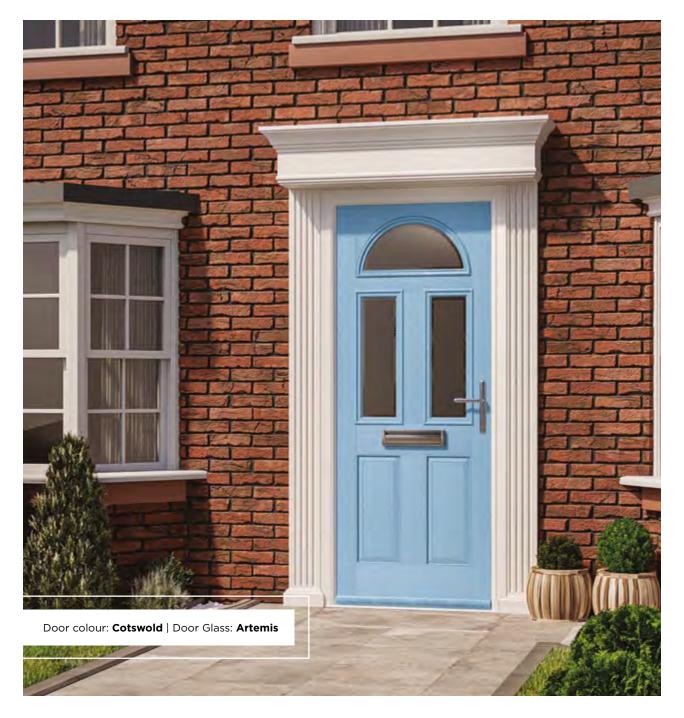

# **BENTLEY**

An evolution of traditional style with its square top lites.

Door Colour: **Emerald**Door Glass: **Victorian Border** 

Door Colour: **Mushroom**Door Glass: **4 Bevel Square** 

Door Colour: **Azure**Door Glass: **Artemis** 