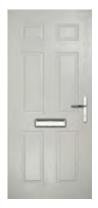

# **CLOVER**

The traditional six-panel door can be enhanced with either two or four small glazing details.

# INCLUDING THORNE AND THORNE SOLID

THORNE SOLID

Door Colour: Irish Oak
Door Glass: Prestige

Door Colour: **Cotswold**Door Glass: **Hathaway** 

Door Colour: **Red** Door Glass: **Belgravia** 

Door Colour: **Anthracite Grey**Door Glass: **Impression** 