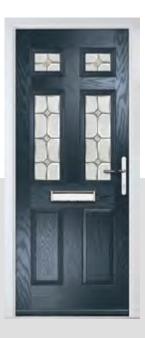

# INCLUDING THORNE AND THORNE SOLID

THORNE SOLID

Door Colour: Irish Oak
Door Glass: Prestige

Door Colour: **Cotswold**Door Glass: **Hathaway** 

Door Colour: **Red** Door Glass: **Belgravia** 

Door Colour: **Anthracite Grey**Door Glass: **Impression** 

Door Colour: **Stormy Seas**Door Glass: **Metropolis** 

Door Colour: **Slate**Door Glass: **Trio Diamond** 

Door Colour: **Cream White**Door Glass: **Tectronic** 

Mixing traditional design with a hint of modern flair, the Viola is a popular option that suits any property.