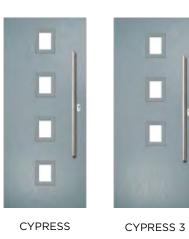

## **CYPRESS**

#### **INCLUDING CYPRESS 3 OPTION**

With its various glazing options, the Cypress is a popular design that can be tailored to your liking.

Door Colour: **Chartwell Green**Door Glass: **Mercury** 

Door Colour: Cream White Door Glass: Prestige