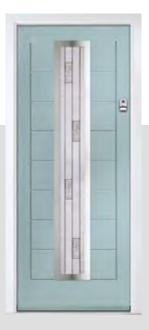

# INCLUDING WILLOW AND SAVANNAH

Our most popular composite door option which is now available in a choice of three door styles.

WILLOW

SAVANNAH

Door Colour: **Slate** Door Glass: **Birchwood** 

Door Colour: **Stormy Seas** Door Glass: **Louisiana** 