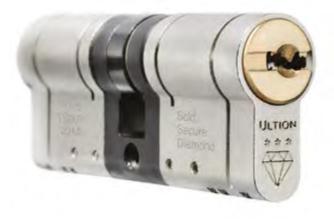

# **SECURITY**

All our Forté doors come with industry leading security features, such as our advanced Ultion Extreme 3\* cylinder. Certain door designs can be upgraded to feature triple glazed units, to add an extra layer of protection.

The Ultion Extreme locking system is the safest on the market. It meets the police-recognised Secured by Design standard. If you want to give your house the best protection available, then you need to choose a Forté composite door.

### **ULTION EXTREME**

ULITON rigorously tests its locks to maintain the strongest 3\* cylinder. The Ultion Extreme 3\* door locks include an extra hidden lock encased in a sturdy molybdenum core. Activated by a retaining pin, it triggers LockDown Mode™ upon forced entry, safeguarding your home and family. They also feature anti-pick, anti-bump, and antidrill capabilities.