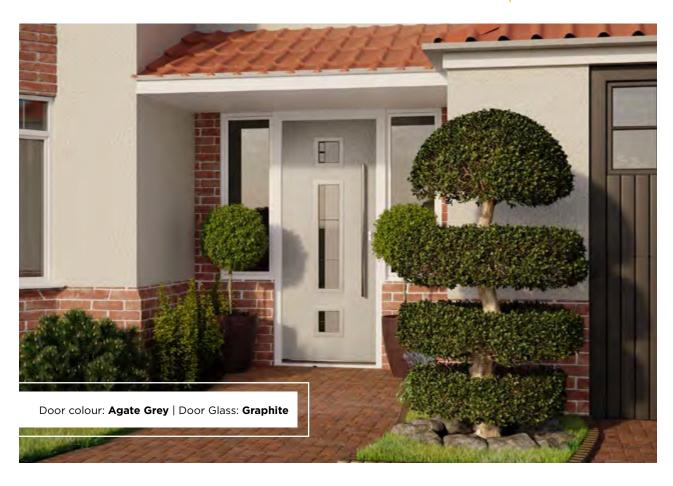

Door Colour: **Clotted Cream**Door Glass: **Victorian Border** 

Door Colour: **Agate Grey**Door Glass: **Synergy** 

Door Colour: **Chartwell Green**Door Glass: **Onyx** 

Door Colour: Silver Grey
Door Glass: Aztec