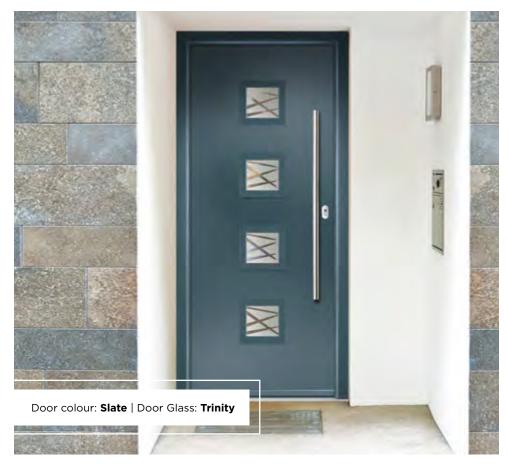

## SAKURA LONG

Both Sakura and Sakura Long are also available with the glass to the left or right.

Door Colour: **Slate** Door Glass: **Trinity** 

Door Colour: **Stormy Seas**Door Glass: **Athena** 

Door Colour: **Sandstone**Door Glass: **Impression** 