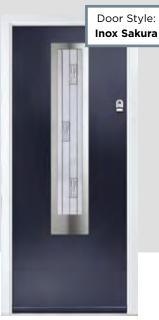

## **INOX YARROW**

With its large single centre lite drawing the eye, the lnox Yarrow achieves a bold yet graceful design.