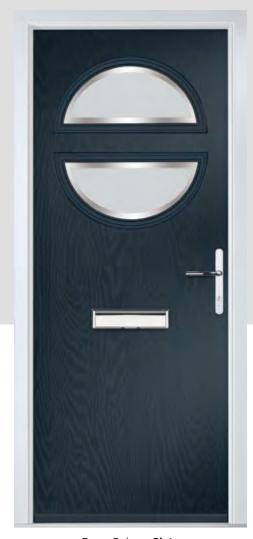

## **AZALEA**

With two facing semi-circles, the Azalea's feature glazing area makes a modern and stylish statement.

#### **CONTEMPORARY 39**

Door Colour: **Anthracite Grey**Door Glass: **Prestige** 

Door Colour: **Red** Door Glass: **Stardrop** 

Door Colour: **Nimbus** Door Glass: **Trio Diamond** 

Door Colour: **Irish Oak**Door Glass: **Impression** 

Door Colour: **Slate**Door Glass: **Artemis** 

Door Colour: **Stormy Seas**Door Glass: **Birchwood** 