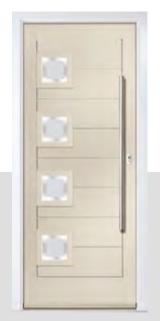

# **BRAMBLE**

The Bramble's large signature glazed area is also available with either a 4 or 9 panel grid.

# INCLUDING 4 GRID AND 9 GRID OPTIONS

BRAMBLE 4 GRID

**BRAMBLE** 9 GRID

Door Colour: **Dusky Pink** Door Glass: **Bloomsbury** 

Door Colour: **Green**Door Glass: **Impression** 

Door Colour: Citrine
Door Glass: Numbers