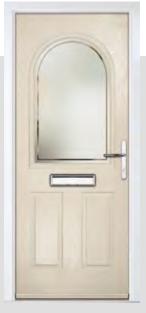

# LINDEN

# INCLUDING WILLOW AND SAVANNAH

Our most popular composite door option which is now available in a choice of three door styles.

WILLOW

SAVANNAH

Door Colour: **Slate** Door Glass: **Birchwood** 

Door Colour: **Stormy Seas** Door Glass: **Louisiana** 