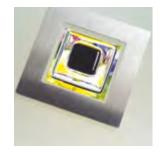

# **SECURITY**

All our Forté doors come with industry leading security features, such as our advanced Ultion Extreme 3\* cylinder. Certain door designs can be upgraded to feature triple glazed units, to add an extra layer of protection.

The Ultion Extreme locking system is the safest on the market. It meets the police-recognised Secured by Design standard. If you want to give your house the best protection available, then you need to choose a Forté composite door.

### **ULTION EXTREME**

ULITON rigorously tests its locks to maintain the strongest 3\* cylinder. The Ultion Extreme 3\* door locks include an extra hidden lock encased in a sturdy molybdenum core. Activated by a retaining pin, it triggers LockDown Mode™ upon forced entry, safeguarding your home and family. They also feature anti-pick, anti-bump, and antidrill capabilities.