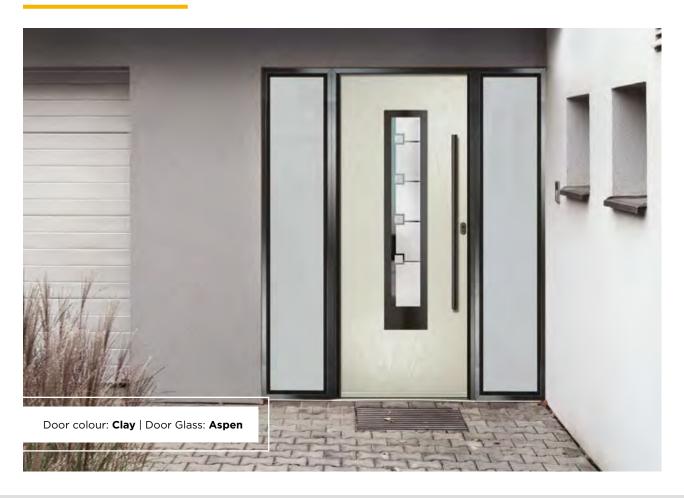

## **INOX BIRCH**

The Inox Birch and Inox Myrtle are also available with the glass to the left or right.

Door Colour: Clay
Door Glass: Vector

Door Colour: **Anthracite Grey**Door Glass: **Mercury** 

Door Colour: **Silver Grey**Door Glass: **Graphite** 