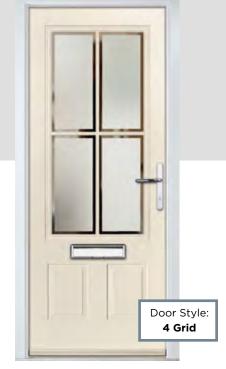

# **BRAMBLE**

The Bramble's large signature glazed area is also available with either a 4 or 9 panel grid.

# INCLUDING 4 GRID AND 9 GRID OPTIONS

BRAMBLE 4 GRID

**BRAMBLE** 9 GRID

Door Colour: **Dusky Pink** Door Glass: **Bloomsbury** 

Door Colour: **Green**Door Glass: **Impression** 

Door Colour: Citrine
Door Glass: Numbers