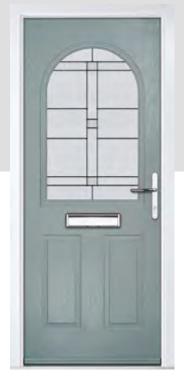

# ZINNIA

The Zinnia has a unique 'offset etched' panel detailing and comes in multiple glazing designs.

## INCLUDING ZINNIA 3 AND LAYTON OPTIONS

Door Colour: **Dusky Pink**Door Glass: **Artemis** 

Door Colour: **Slate**Door Glass: **Grange** 

Door Colour: **Agate Grey**Door Glass: **4 Bevel Square** 

Door Colour: **Green**Door Glass: **Trinity** 