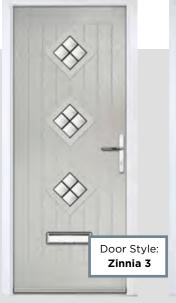

ROWAN\* Page 26

ROWAN\* Page 26

OAKLEY Page 28

OAKLEY\* Page 28

**ZINNIA** Page 30

**ZINNIA 3** Page 30

**LAYTON** Page 31

**IVY** Page 32

# ZINNIA

The Zinnia has a unique 'offset etched' panel detailing and comes in multiple glazing designs.

## INCLUDING ZINNIA 3 AND LAYTON OPTIONS

Door Colour: **Dusky Pink**Door Glass: **Artemis** 

Door Colour: **Slate**Door Glass: **Grange** 

Door Colour: **Agate Grey**Door Glass: **4 Bevel Square** 

Door Colour: **Green**Door Glass: **Trinity** 