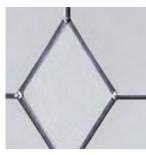

# **OUR CASSETTE SYSTEM**

### FLAT STIPPLE

With a square profile and a smooth, stippled finish, the Flat Stipple is a sleek, contemporary and eye-catching cassette that perfectly matchs our links door styles.

### STANDARD

Featuring a moulded cassette and a textured woodgrain finish, the Standard cassette is perfectly paired with a Traditional designs.

### FLAT GRAINED

The Flat Grained cassette combines a classic woodgrain finish with a modern design. Ideal for Contemporary and Monza II doors.

### **INOX CASSETTES**

Influenced by cutting-edge European design, the Inox is a flat, stainless steel cassette that makes your door stand out from the crowd. Seamlessly designed for the Monza and Links doors.