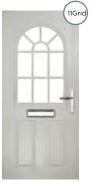

# **BRAMBLE**

The Bramble's large signature glazed area is also available with either a 4 or 9 panel grid.

# INCLUDING 4 GRID AND 9 GRID OPTIONS

BRAMBLE 4 GRID

**BRAMBLE** 9 GRID

Door Colour: **Dusky Pink** Door Glass: **Bloomsbury** 

Door Colour: **Green**Door Glass: **Impression** 

Door Colour: Citrine
Door Glass: Numbers