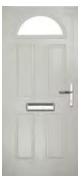

# INCLUDING SOLID OPTION

Reminiscent of 1930s door styles, the Oakley is available with either a classic, arched glazed section, or as a solid door.

LEY OAKLEY SOLID

Door Colour: Irish Oak
Door Glass: Impression