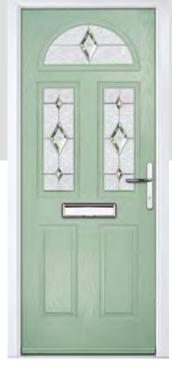

# INDIGO

## **INCLUDING 11 GRID OPTION**

The Indigo features a classic and sophisticated arched glazed area that is also available in grid form.

Door Colour: **Nimbus** Door Glass: **Bloomsbury** 

Door Colour: **Sage**Door Glass: **Tranquillity Zinc** 