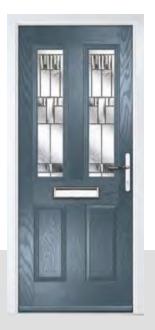

# INCLUDING WILLOW AND SAVANNAH

Our most popular composite door option which is now available in a choice of three door styles.

WILLOW

SAVANNAH

Door Colour: **Slate** Door Glass: **Birchwood** 

Door Colour: **Stormy Seas** Door Glass: **Louisiana** 

Door Colour: **Chartwell Green**Door Glass: **Milan** 

Door Colour: Citrine
Door Glass: Lanesborough Blue

Door Colour: **Sandstone** Door Glass: **Trio Diamond** 

Door Colour: **Cream White**Door Glass: **Bloomsbury** 