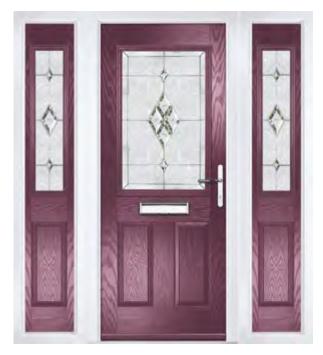

# **BENTLEY**

An evolution of traditional style with its square top lites.

Door Colour: **Emerald**Door Glass: **Victorian Border** 

Door Colour: **Mushroom**Door Glass: **4 Bevel Square** 

Door Colour: **Azure**Door Glass: **Artemis** 