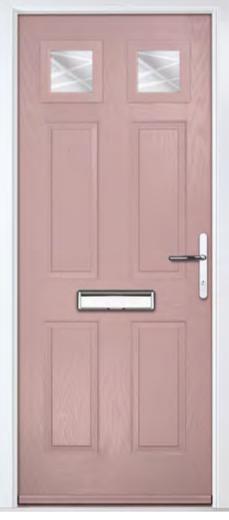

# **CLOVER**

The traditional six-panel door can be enhanced with either two or four small glazing details.