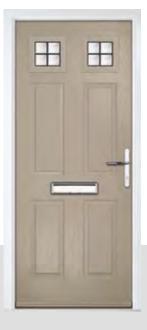

# LINDEN

# INCLUDING WILLOW AND SAVANNAH

Our most popular composite door option which is now available in a choice of three door styles.

WILLOW

SAVANNAH

Door Colour: **Slate** Door Glass: **Birchwood** 

Door Colour: **Stormy Seas** Door Glass: **Louisiana** 