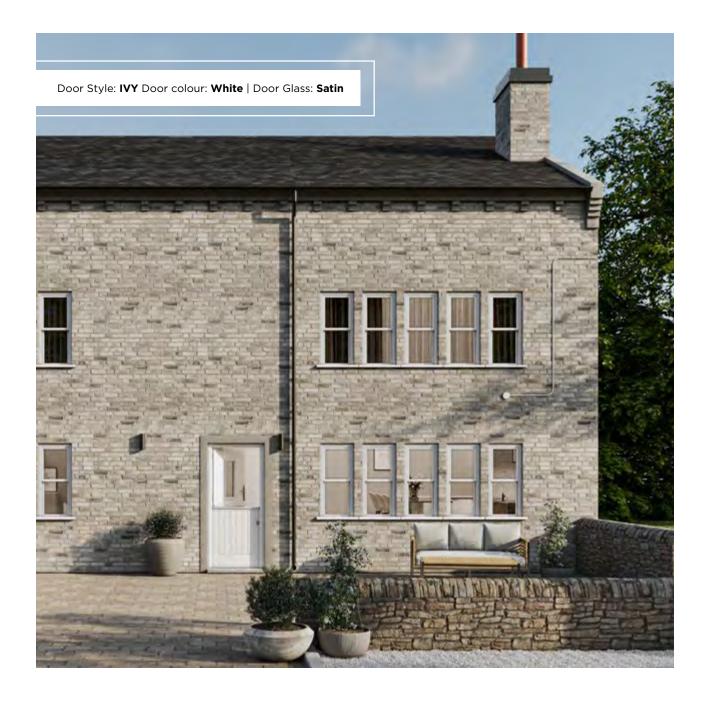

# A versatile and popular option, the lvy features a wide range of classic and contemporary glazing options.

# INCLUDING JUNIPER SOLID OPTION

Door Colour: **Diablo**Door Glass: **Trio Diamond** 

Door Colour: **Moonshine**Door Glass: **Louisiana** 

Door Colour: **Cream White**Door Glass: **Belgravia** 

Door Colour: **Stormy Seas**Door Glass: **Artemis** 

Door Colour: **Dusky Pink**Door Glass: **Prestige** 

Door Colour: **Cotswold**Door Glass: **Birchwood** 

Door Colour: **Citrine**Door Glass: **Hive** 