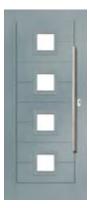

## **MONZA II SQUARE**

The Monza II Square is a popular door design with numerous glazing configurations and designs.

#### **Door Style Options**

Square 3

Door Colour: Clotted Cream
Door Glass: Artemis

Door Colour: **Twilight**Door Glass: **Belgravia** 

Door Colour: **Nimbus**Door Glass: **Trinity** 

Door Colour: **Citrine**Door Glass: **4 Bevel Square** 