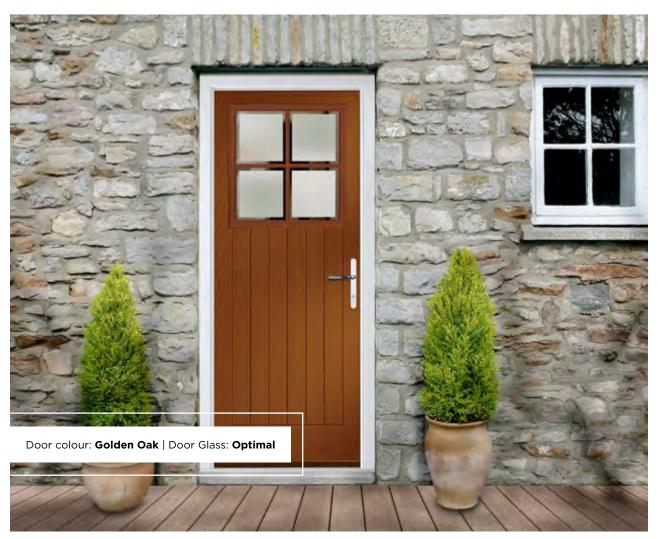

or Colour: **Moonshine**Door Glass: **Louisiana** 

Door Colour: **Silver Grey**Door Glass: **Graphite** 







# A versatile and popular option, the lvy features a wide range of classic and contemporary glazing options.

# INCLUDING JUNIPER SOLID OPTION













Door Colour: **Diablo**Door Glass: **Trio Diamond** 



Door Colour: **Moonshine**Door Glass: **Louisiana** 



Door Colour: **Cream White**Door Glass: **Belgravia** 



Door Colour: **Stormy Seas**Door Glass: **Artemis** 



Door Colour: **Dusky Pink**Door Glass: **Prestige** 



Door Colour: **Cotswold**Door Glass: **Birchwood** 



Door Colour: **Citrine**Door Glass: **Hive** 

# **MADARA**

# **INCLUDING 4 GRID OPTION**

The Madara is available with a unique glass range, specifically designed for this modern door style.







**Door Style Options** 







MADARA 4 GRID



Door Colour: Mulberry Door Glass: 4 Bevel Square



Door Glass: Artemis



Door Colour: Chartwell Green Door Colour: Anthracite Grey Door Glass: Louisiana



Door Colour: Silver Grey Door Glass: Cotswold





## CONTEMPORARY COLLECTION

## **AZALEA**

With two facing semi-circles, the Azalea's feature glazing area makes a modern and stylish statement.







#### **CONTEMPORARY 39**



Door Colour: **Anthracite Grey**Door Glass: **Prestige** 



Door Colour: **Red** Door Glass: **Stardrop** 



Door Colour: **Nimbus** Door Glass: **Trio Diamond** 



Door Colour: **Irish Oak**Door Glass: **Impression** 



Door Colour: **Slate**Door Glass: **Artemis** 



Door Colour: **Stormy Seas**Door Glass: **Birchwood** 

## **CYPRESS**

#### **INC