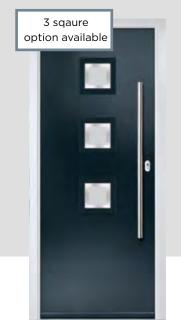

## **MONZA II SQUARE**

The Monza II Square is a popular door design with numerous glazing configurations and designs.

#### **Door Style Options**

Square 3

Door Colour: Clotted Cream
Door Glass: Artemis

Door Colour: **Twilight**Door Glass: **Belgravia** 

Door Colour: **Nimbus**Door Glass: **Trinity** 

Door Colour: **Citrine**Door Glass: **4 Bevel Square** 