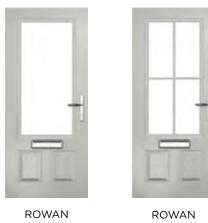

### INCLUDING 4 GRID OPTION

With its eloquent design, the Rowan is very popular and it can be enhanced further with its 4-grid option.

Door Colour: **Slate**Door Glass: **Indulgence** 

Door Colour: California
Door Glass: Impression

Door Colour: **Mulberry**Door Glass: **Synergy** 

Door Colour: **Diablo**Door Glass: **Indulgence Grey** 

Door Colour: **Citrine**Door Glass: **Graphite** 

Door Colour: **Black** Door Glass: **Louisiana** 

Door Colour: **Cream White**Door Glass: **Optimal** 