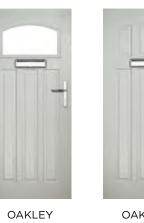

ROWAN\* Page 26

ROWAN\* Page 26

OAKLEY Page 28

OAKLEY\* Page 28

**ZINNIA** Page 30

**ZINNIA 3** Page 30

**LAYTON** Page 31

**IVY** Page 32

# INCLUDING SOLID OPTION

Reminiscent of 1930s door styles, the Oakley is available with either a classic, arched glazed section, or as a solid door.

LEY OAKLEY SOLID

Door Colour: Irish Oak
Door Glass: Impression