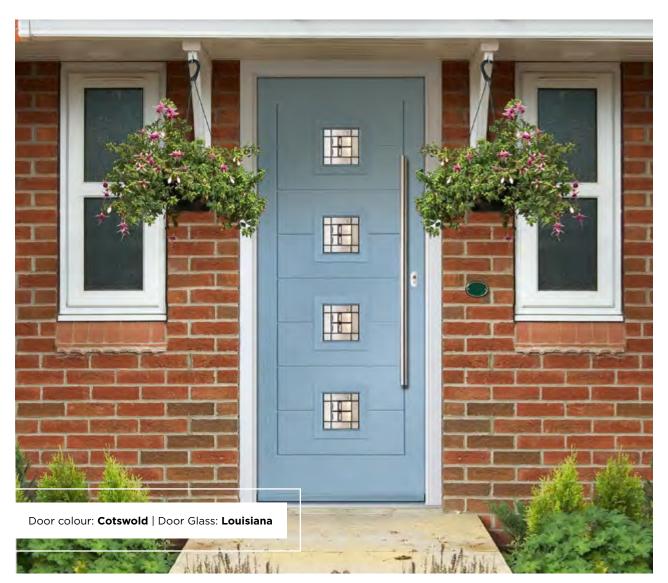

# INCLUDING WILLOW AND SAVANNAH

Our most popular composite door option which is now available in a choice of three door styles.

WILLOW

SAVANNAH

Door Colour: **Slate** Door Glass: **Birchwood** 

Door Colour: **Stormy Seas** Door Glass: **Louisiana** 