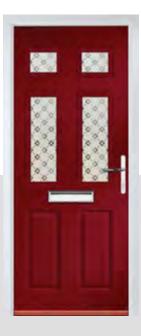

# INCLUDING THORNE AND THORNE SOLID

THORNE SOLID

Door Colour: Irish Oak
Door Glass: Prestige

Door Colour: **Cotswold**Door Glass: **Hathaway** 

Door Colour: **Red** Door Glass: **Belgravia** 

Door Colour: **Anthracite Grey**Door Glass: **Impression** 