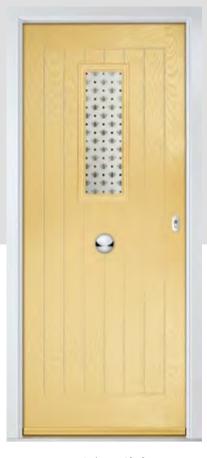

# INCLUDING SOLID OPTION

Reminiscent of 1930s door styles, the Oakley is available with either a classic, arched glazed section, or as a solid door.

LEY OAKLEY SOLID

Door Colour: Irish Oak
Door Glass: Impression

Door Colour: **Dusky Pink**Door Glass: **Panama** 

Door Colour: **Stormy Seas**Door Glass: **Kew** 

Door Colour: Rosewood
Door Glass: Tranquillity Zinc

Door Colour: **Black** Door Glass: **Tiffany** 

Door Colour: White Door Glass: Hathaway