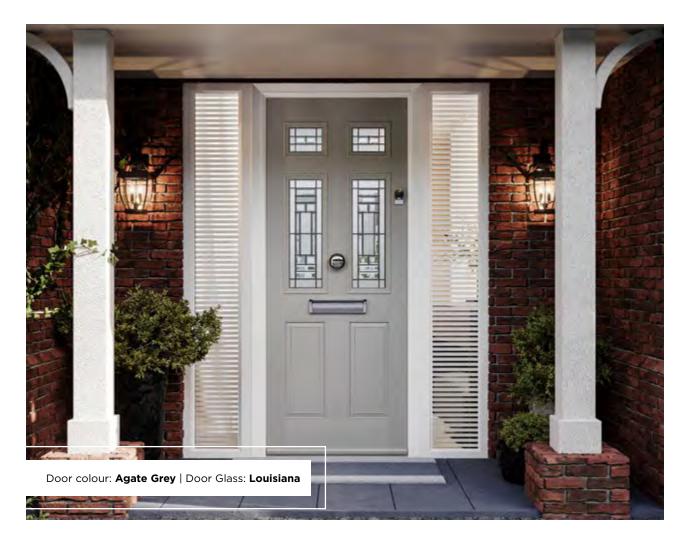

## **INCLUDING 11 GRID OPTION**

The Indigo features a classic and sophisticated arched glazed area that is also available in grid form.

Door Colour: **Nimbus** Door Glass: **Bloomsbury** 

Door Colour: **Sage**Door Glass: **Tranquillity Zinc** 

Door Colour: **Clotted Cream**Door Glass: **Victorian Border** 

Door Colour: **Agate Grey**Door Glass: **Synergy** 

Door Colour: **Chartwell Green**Door Glass: **Onyx** 

Door Colour: Silver Grey
Door Glass: Aztec