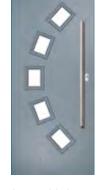

# INDIGO

## **INCLUDING 11 GRID OPTION**

The Indigo features a classic and sophisticated arched glazed area that is also available in grid form.

Door Colour: **Nimbus** Door Glass: **Bloomsbury** 

Door Colour: **Sage**Door Glass: **Tranquillity Zinc** 