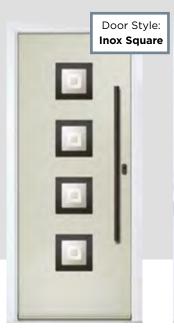

## **MONZA II SQUARE**

The Monza II Square is a popular door design with numerous glazing configurations and designs.

#### **Door Style Options**

Square 3

Door Colour: Clotted Cream
Door Glass: Artemis

Door Colour: **Twilight**Door Glass: **Belgravia** 

Door Colour: **Nimbus**Door Glass: **Trinity** 

Door Colour: **Citrine**Door Glass: **4 Bevel Square** 