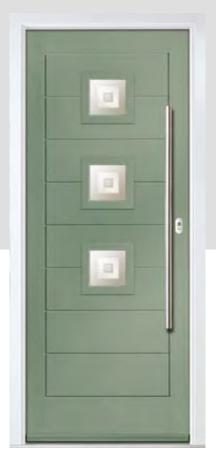

# INDIGO

## **INCLUDING 11 GRID OPTION**

The Indigo features a classic and sophisticated arched glazed area that is also available in grid form.

Door Colour: **Nimbus** Door Glass: **Bloomsbury** 

Door Colour: **Sage**Door Glass: **Tranquillity Zinc** 