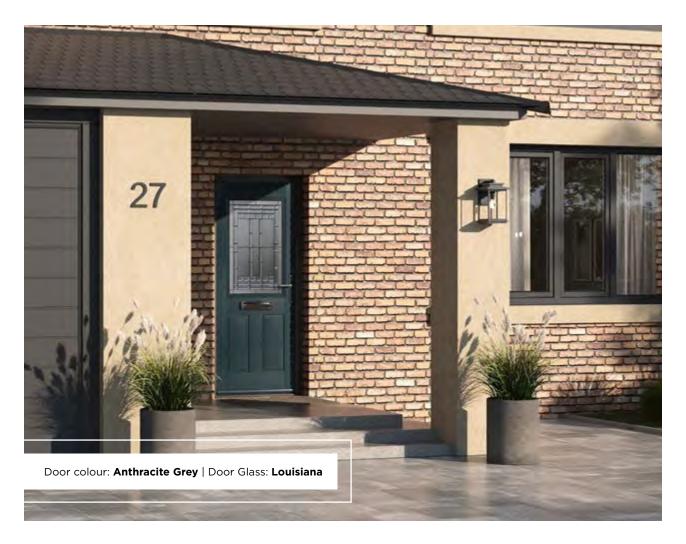

# INCLUDING THORNE AND THORNE SOLID

THORNE SOLID

Door Colour: Irish Oak
Door Glass: Prestige

Door Colour: **Cotswold**Door Glass: **Hathaway** 

Door Colour: **Red** Door Glass: **Belgravia** 

Door Colour: **Anthracite Grey**Door Glass: **Impression** 