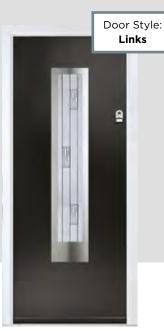

## LINKS SQUARE

A popular choice thanks to its various cassette options, the Links Square is the perfect door design for a contemporary house.

Door Colour: **Anthracite Grey**Door Glass: **Artemis** 

Door Colour: **Stormy Seas**Door Glass: **Graphite** 

Door Colour: Clay
Door Glass: Cubic

Door Colour: **Very Berry**Door Glass: **Space** 

Door Colour: **Nimbus**Door Glass: **Belgravia** 

Door Colour: Olive Grove Door Glass: Cubic

Door Colour: **Moonshine**Door Glass: **Victorian Border** 

Door Colour: Florida
Door Glass: Tectronic