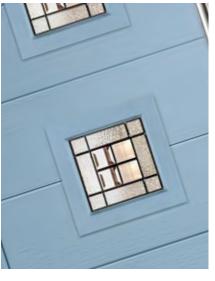

# **BRAMBLE**

The Bramble's large signature glazed area is also available with either a 4 or 9 panel grid.

# INCLUDING 4 GRID AND 9 GRID OPTIONS

BRAMBLE 4 GRID

**BRAMBLE** 9 GRID

Door Colour: **Dusky Pink** Door Glass: **Bloomsbury** 

Door Colour: **Green**Door Glass: **Impression** 

Door Colour: Citrine
Door Glass: Numbers