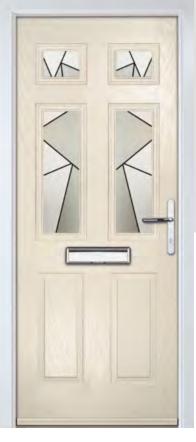

# **BENTLEY**

An evolution of traditional style with its square top lites.

Door Colour: **Emerald**Door Glass: **Victorian Border** 

Door Colour: **Mushroom**Door Glass: **4 Bevel Square** 

Door Colour: **Azure**Door Glass: **Artemis** 