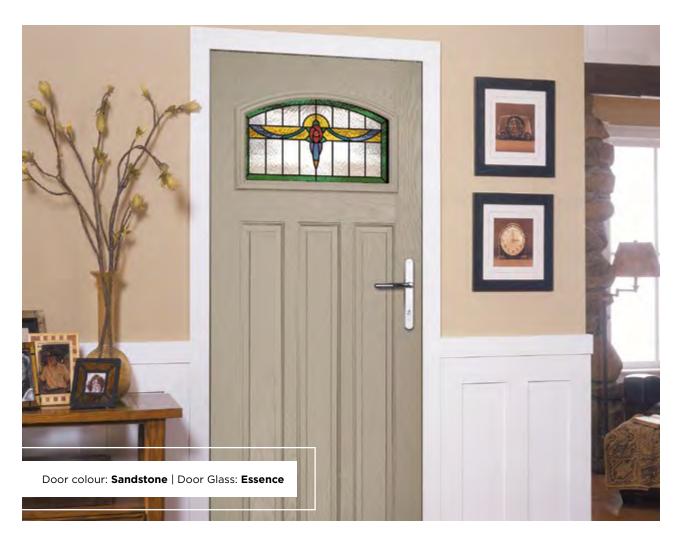

# LINDEN

# INCLUDING WILLOW AND SAVANNAH

Our most popular composite door option which is now available in a choice of three door styles.

WILLOW

SAVANNAH

Door Colour: **Slate** Door Glass: **Birchwood** 

Door Colour: **Stormy Seas** Door Glass: **Louisiana** 