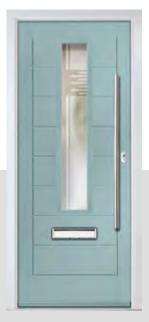

ROWAN\* Page 26

ROWAN\* Page 26

OAKLEY Page 28

OAKLEY\* Page 28

**ZINNIA** Page 30

**ZINNIA 3** Page 30

**LAYTON** Page 31

**IVY** Page 32

# INCLUDING SOLID OPTION

Reminiscent of 1930s door styles, the Oakley is available with either a classic, arched glazed section, or as a solid door.

LEY OAKLEY SOLID

Door Colour: Irish Oak
Door Glass: Impression

Door Colour: **Dusky Pink**Door Glass: **Panama** 

Door Colour: **Stormy Seas**Door Glass: **Kew** 

Door Colour: Rosewood
Door Glass: Tranquillity Zinc

Door Colour: **Black** Door Glass: **Tiffany** 

Door Colour: White Door Glass: Hathaway

Door Colour: **Golden Oak**Door Glass: **Louisiana** 