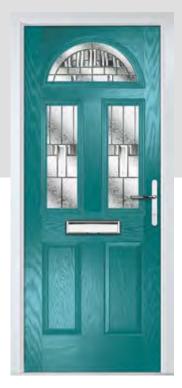

# INCLUDING WILLOW AND SAVANNAH

Our most popular composite door option which is now available in a choice of three door styles.

WILLOW

SAVANNAH

Door Colour: **Slate** Door Glass: **Birchwood** 

Door Colour: **Stormy Seas** Door Glass: **Louisiana** 