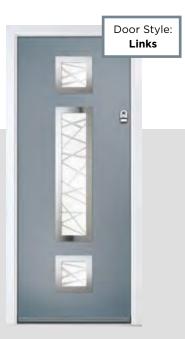

## LINKS SQUARE

A popular choice thanks to its various cassette options, the Links Square is the perfect door design for a contemporary house.

Door Colour: **Anthracite Grey**Door Glass: **Artemis** 

Door Colour: **Stormy Seas**Door Glass: **Graphite** 

Door Colour: Clay
Door Glass: Cubic

Door Colour: **Very Berry**Door Glass: **Space** 

Door Colour: **Nimbus**Door Glass: **Belgravia** 

Door Colour: Olive Grove Door Glass: Cubic

Door Colour: **Moonshine**Door Glass: **Victorian Border** 