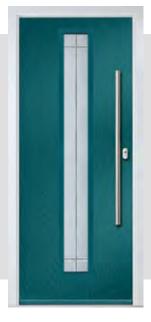

## **FLORENCE**

A stunning new design using colour matched cassettes for all colour options.

Door Colour: **Moonshine**Door Glass: **Cubic** 

Door Colour: **Diablo**Door Glass: **Tectronic** 

Door Colour: **Dusky Pink**Door Glass: **Belgravia** 

Door Colour: **Irish Oak**Door Glass: **Victorian Border** 