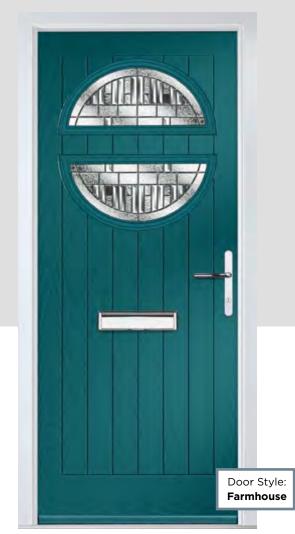

# INCLUDING WILLOW AND SAVANNAH

Our most popular composite door option which is now available in a choice of three door styles.

WILLOW

SAVANNAH

Door Colour: **Slate** Door Glass: **Birchwood** 

Door Colour: **Stormy Seas** Door Glass: **Louisiana** 

Door Colour: **Chartwell Green**Door Glass: **Milan** 

Door Colour: Citrine
Door Glass: Lanesborough Blue

Door Colour: **Sandstone** Door Glass: **Trio Diamond** 

Door Colour: **Cream White**Door Glass: **Bloomsbury** 