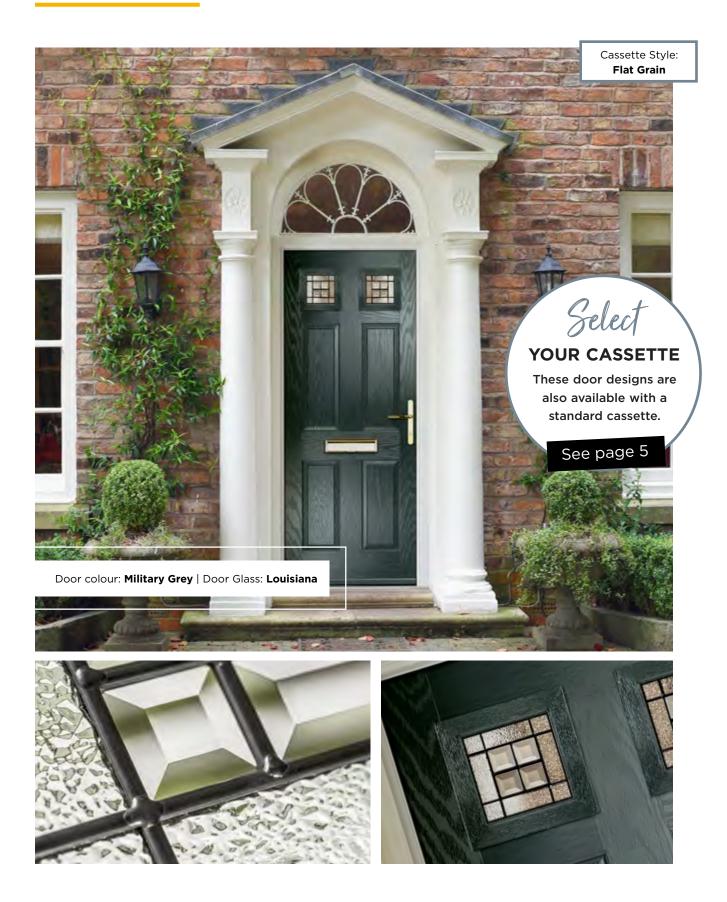

# **OUR CASSETTE SYSTEM**

### FLAT GRAINED

The Flat Grained cassette combines a classic woodgrain finish with a modern design. Ideal for Contemporary and Monza II doors.