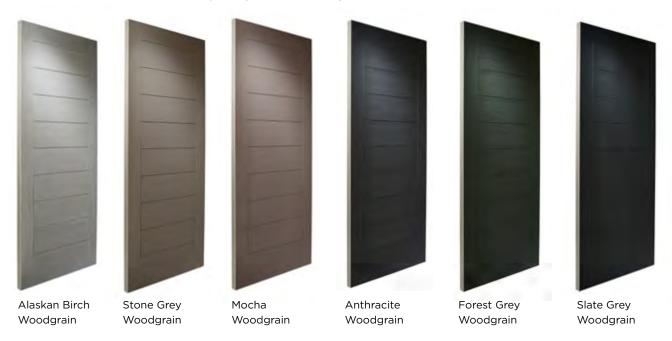

# **OUR CASSETTE SYSTEM**

### FLAT STIPPLE

With a square profile and a smooth, stippled finish, the Flat Stipple is a sleek, contemporary and eye-catching cassette that perfectly matchs our links door styles.

### STANDARD

Featuring a moulded cassette and a textured woodgrain finish, the Standard cassette is perfectly paired with a Traditional designs.

### FLAT GRAINED

The Flat Grained cassette combines a classic woodgrain finish with a modern design. Ideal for Contemporary and Monza II doors.

### **INOX CASSETTES**

Influenced by cutting-edge European design, the Inox is a flat, stainless steel cassette that makes your door stand out from the crowd. Seamlessly designed for the Monza and Links doors.