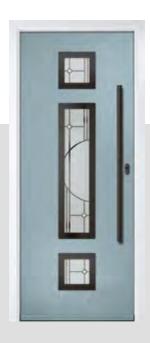

# ZINNIA

The Zinnia has a unique 'offset etched' panel detailing and comes in multiple glazing designs.

## INCLUDING ZINNIA 3 AND LAYTON OPTIONS

Door Colour: **Dusky Pink**Door Glass: **Artemis** 

Door Colour: **Slate**Door Glass: **Grange** 

Door Colour: **Agate Grey**Door Glass: **4 Bevel Square** 

Door Colour: **Green**Door Glass: **Trinity** 