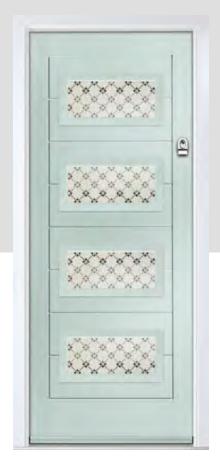

# INCLUDING WILLOW AND SAVANNAH

Our most popular composite door option which is now available in a choice of three door styles.

WILLOW

SAVANNAH

Door Colour: **Slate** Door Glass: **Birchwood** 

Door Colour: **Stormy Seas** Door Glass: **Louisiana** 