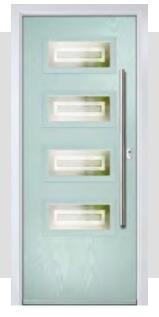

## **FLORENCE**

A stunning new design using colour matched cassettes for all colour options.

Door Colour: **Moonshine**Door Glass: **Cubic** 

Door Colour: **Diablo**Door Glass: **Tectronic** 

Door Colour: **Dusky Pink**Door Glass: **Belgravia** 

Door Colour: **Irish Oak**Door Glass: **Victorian Border** 