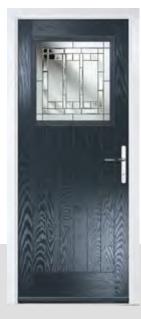

## **AZALEA**

With two facing semi-circles, the Azalea's feature glazing area makes a modern and stylish statement.

#### **CONTEMPORARY 39**

Door Colour: **Anthracite Grey**Door Glass: **Prestige** 

Door Colour: **Red** Door Glass: **Stardrop** 

Door Colour: **Nimbus** Door Glass: **Trio Diamond** 

Door Colour: **Irish Oak**Door Glass: **Impression** 

Door Colour: **Slate**Door Glass: **Artemis** 

Door Colour: **Stormy Seas**Door Glass: **Birchwood** 