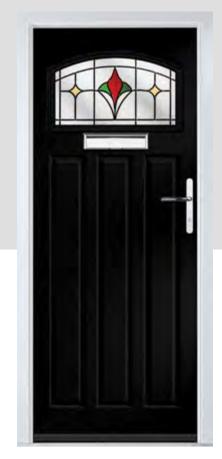

# **CLOVER**

The traditional six-panel door can be enhanced with either two or four small glazing details.

# **BRAMBLE**

The Bramble's large signature glazed area is also available with either a 4 or 9 panel grid.