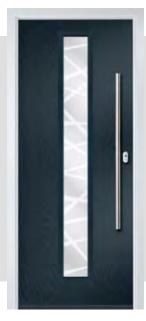

#### **SAKURA**

With its clean, slimline glazed panel and parallel handle, the Sakura has a distinctly modern look.

Door Colour: **Red** Door Glass: **Luxor** 

Door Colour: **White**Door Glass: **Impression** 

Door Colour: **Silver Grey**Door Glass: **Lotus** 

Door Colour: Citrine
Door Glass: Artemis