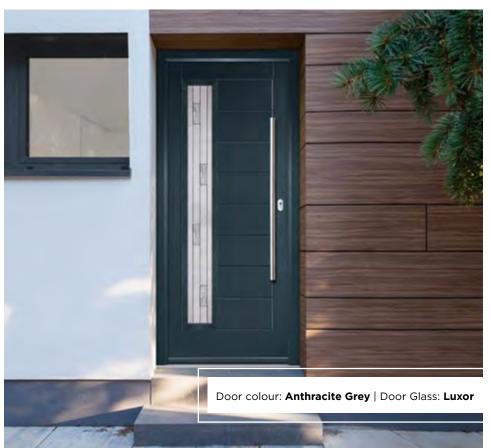

#### **SAKURA**

With its clean, slimline glazed panel and parallel handle, the Sakura has a distinctly modern look.

Door Colour: **Red** Door Glass: **Luxor** 

Door Colour: **White**Door Glass: **Impression** 