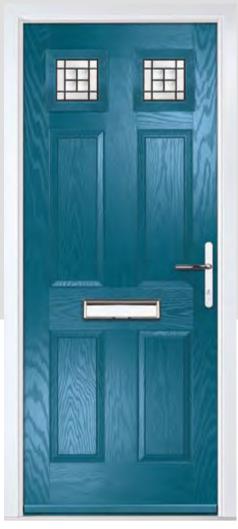

Door Colour: **Stormy Seas**Door Glass: **Metropolis** 

Door Colour: **Slate**Door Glass: **Trio Diamond** 

Door Colour: **Cream White**Door Glass: **Tectronic** 

Mixing traditional design with a hint of modern flair, the Viola is a popular option that suits any property.

# INCLUDING SHERWOOD AND SHERWOOD GRILL

Door Colour: **Dusty Pink**Door Glass: **Prestige** 

Door Colour: **Cream White**Door Glass: **Stardrop** 

Door Colour: California
Door Glass: Prestige

Door Colour: Mulberry
Door Glass: Artemis