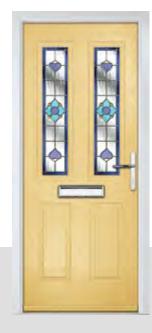

# INCLUDING WILLOW AND SAVANNAH

Our most popular composite door option which is now available in a choice of three door styles.

WILLOW

SAVANNAH

Door Colour: **Slate** Door Glass: **Birchwood** 

Door Colour: **Stormy Seas** Door Glass: **Louisiana** 

Door Colour: **Chartwell Green**Door Glass: **Milan** 

Door Colour: Citrine
Door Glass: Lanesborough Blue

Door Colour: **Sandstone** Door Glass: **Trio Diamond** 

Door Colour: **Cream White**Door Glass: **Bloomsbury** 