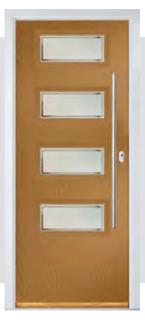

### STANDARD COLOURS

Monza II, Black and Anthracite Grey are standard colours.

GOLDEN OAK ROSEWOOD