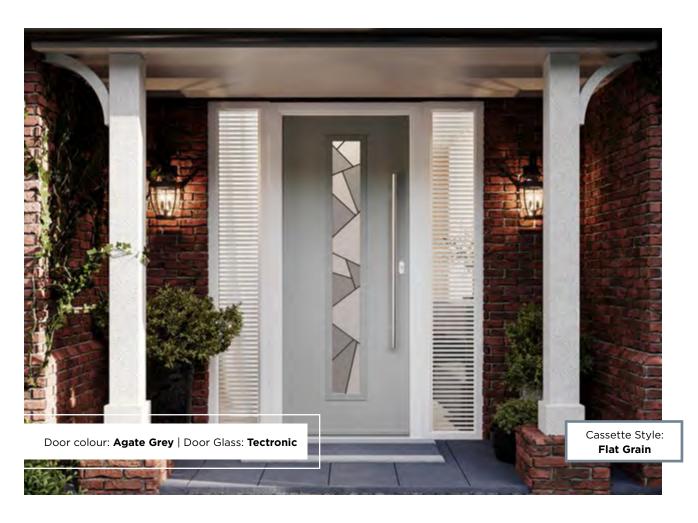

Door Colour: Mulberry
Door Glass: Birchwood

Door Colour: White Door Glass: Tectronic

Door Colour: **Anthracite Grey**Door Glass: **Louisiana** 

Door Colour: **Sandstone**Door Glass: **Impression** 

Door Colour: Citrine
Door Glass: Cubic