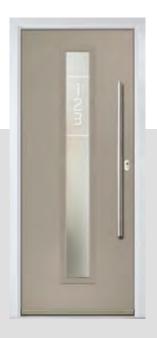

## SAKURA LONG

Both Sakura and Sakura Long are also available with the glass to the left or right.

Door Colour: **Slate** Door Glass: **Trinity** 

Door Colour: **Stormy Seas**Door Glass: **Athena** 

Door Colour: **Sandstone**Door Glass: **Impression** 

Door Colour: **Chartwell Green**Door Glass: **Trio Diamond** 