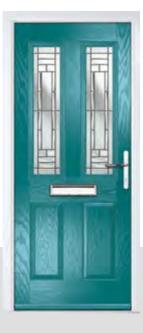

# INCLUDING WILLOW AND SAVANNAH

Our most popular composite door option which is now available in a choice of three door styles.

WILLOW

SAVANNAH

Door Colour: **Slate** Door Glass: **Birchwood** 

Door Colour: **Stormy Seas** Door Glass: **Louisiana** 

Door Colour: **Chartwell Green**Door Glass: **Milan** 

Door Colour: Citrine
Door Glass: Lanesborough Blue

Door Colour: **Sandstone** Door Glass: **Trio Diamond** 

Door Colour: **Cream White**Door Glass: **Bloomsbury** 