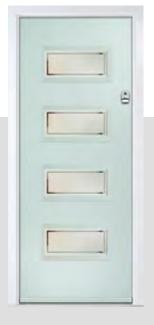

## **FLORENCE**

A stunning new design using colour matched cassettes for all colour options.

Door Colour: **Moonshine**Door Glass: **Cubic** 

Door Colour: **Diablo**Door Glass: **Tectronic** 

Door Colour: **Dusky Pink**Door Glass: **Belgravia** 

Door Colour: **Irish Oak**Door Glass: **Victorian Border** 