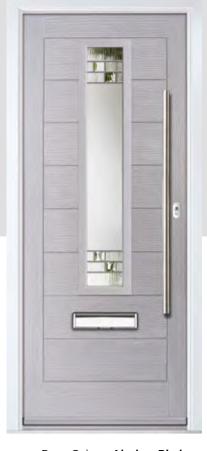

### INCLUDING 4 GRID OPTION

With its eloquent design, the Rowan is very popular and it can be enhanced further with its 4-grid option.

Door Colour: **Slate**Door Glass: **Indulgence** 

Door Colour: California
Door Glass: Impression

Door Colour: **Mulberry**Door Glass: **Synergy** 

Door Colour: **Diablo**Door Glass: **Indulgence Grey** 

Door Colour: **Citrine**Door Glass: **Graphite** 

Door Colour: **Black** Door Glass: **Louisiana** 