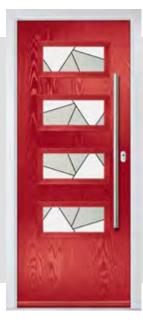

# INCLUDING THORNE AND THORNE SOLID

THORNE SOLID

Door Colour: Irish Oak
Door Glass: Prestige

Door Colour: **Cotswold**Door Glass: **Hathaway** 

Door Colour: **Red** Door Glass: **Belgravia** 

Door Colour: **Anthracite Grey**Door Glass: **Impression** 

Door Colour: **Stormy Seas**Door Glass: **Metropolis** 

Door Colour: **Slate**Door Glass: **Trio Diamond** 

Door Colour: **Cream White**Door Glass: **Tectronic** 

Mixing traditional design with a hint of modern flair, the Viola is a popular option that suits any property.