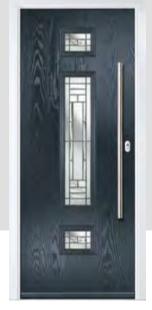

# DESIGNER COLLECTION

The Monza II door range is also available in 6 unique patina stained handcrafted finishes, each base colour has a carefully selected complementary patina stain designed specifically to enhance the Monza's contemporary slab detailing.