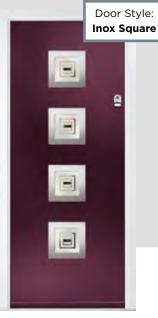

## **MONZA II SQUARE**

The Monza II Square is a popular door design with numerous glazing configurations and designs.

#### **Door Style Options**

Square 3

Door Colour: Clotted Cream
Door Glass: Artemis

Door Colour: **Twilight**Door Glass: **Belgravia** 

Door Colour: **Nimbus**Door Glass: **Trinity** 

Door Colour: **Citrine**Door Glass: **4 Bevel Square** 

Door Colour: **Sage** Door Glass: **Cubic** 

Door Colour: **Stone Grey**Door Glass: **Space** 