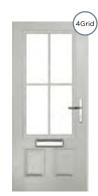

# **BRAMBLE**

The Bramble's large signature glazed area is also available with either a 4 or 9 panel grid.

# INCLUDING 4 GRID AND 9 GRID OPTIONS

BRAMBLE 4 GRID

**BRAMBLE** 9 GRID

Door Colour: **Dusky Pink** Door Glass: **Bloomsbury** 

Door Colour: **Green**Door Glass: **Impression** 

Door Colour: Citrine
Door Glass: Numbers