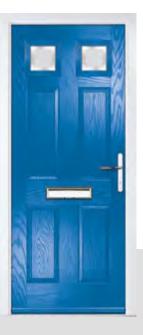

# **BENTLEY**

An evolution of traditional style with its square top lites.

Door Colour: **Emerald**Door Glass: **Victorian Border** 

Door Colour: **Mushroom**Door Glass: **4 Bevel Square** 

Door Colour: **Azure**Door Glass: **Artemis** 