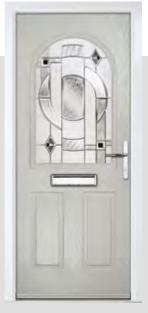

# INDIGO

## **INCLUDING 11 GRID OPTION**

The Indigo features a classic and sophisticated arched glazed area that is also available in grid form.

Door Colour: **Nimbus** Door Glass: **Bloomsbury** 

Door Colour: **Sage**Door Glass: **Tranquillity Zinc** 