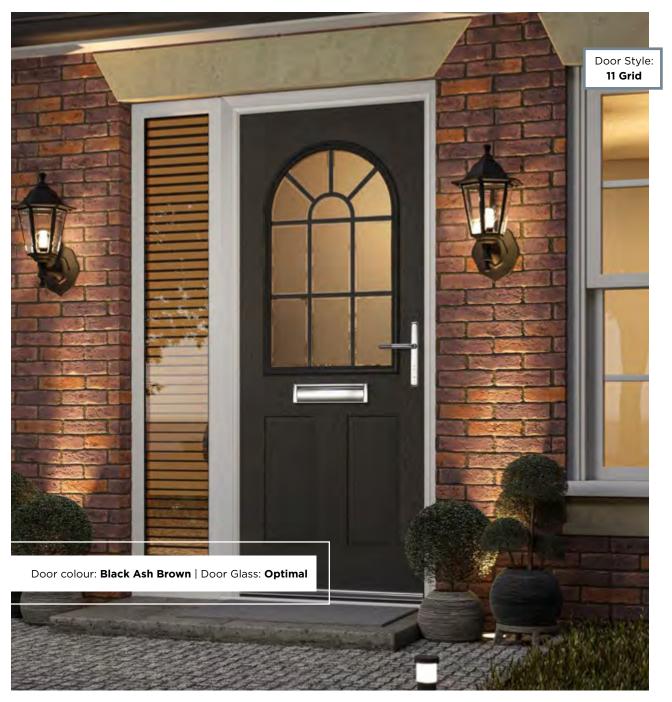

# INDIGO

## **INCLUDING 11 GRID OPTION**

The Indigo features a classic and sophisticated arched glazed area that is also available in grid form.

Door Colour: **Nimbus** Door Glass: **Bloomsbury** 

Door Colour: **Sage**Door Glass: **Tranquillity Zinc** 

Door Colour: **Blue**Door Glass: **Optimal** 

INDIGO 11 GRID