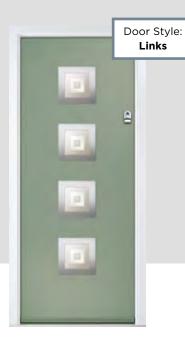

## LINKS SQUARE

A popular choice thanks to its various cassette options, the Links Square is the perfect door design for a contemporary house.

Door Colour: **Anthracite Grey**Door Glass: **Artemis** 

Door Colour: **Stormy Seas**Door Glass: **Graphite** 

Door Colour: Clay
Door Glass: Cubic

Door Colour: **Very Berry**Door Glass: **Space** 

Door Colour: **Nimbus**Door Glass: **Belgravia** 

Door Colour: Olive Grove Door Glass: Cubic

Door Colour: **Moonshine**Door Glass: **Victorian Border** 

Door Colour: Florida
Door Glass: Tectronic