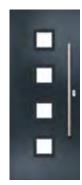

## MONZA II INOX YARROW

The Monza II Inox Yarrow has a large, single centre lite that's beautifully framed by a feature cassette.