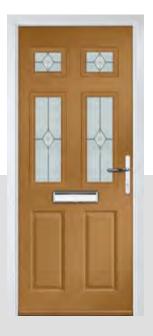

# INCLUDING THORNE AND THORNE SOLID

THORNE SOLID

Door Colour: Irish Oak
Door Glass: Prestige

Door Colour: **Cotswold**Door Glass: **Hathaway** 

Door Colour: **Red** Door Glass: **Belgravia** 

Door Colour: **Anthracite Grey**Door Glass: **Impression** 