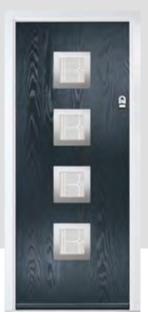

## LINKS SQUARE

A popular choice thanks to its various cassette options, the Links Square is the perfect door design for a contemporary house.

Door Colour: **Anthracite Grey**Door Glass: **Artemis** 

Door Colour: **Stormy Seas**Door Glass: **Graphite** 

Door Colour: Clay
Door Glass: Cubic

Door Colour: **Very Berry**Door Glass: **Space** 

Door Colour: **Nimbus**Door Glass: **Belgravia** 

Door Colour: Olive Grove Door Glass: Cubic

Door Colour: **Moonshine**Door Glass: **Victorian Border** 

Door Colour: Florida
Door Glass: Tectronic