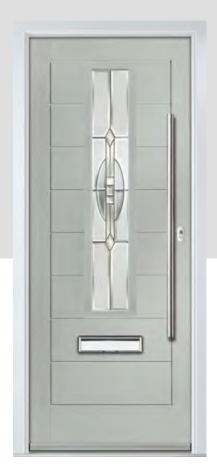

# INDIGO

## **INCLUDING 11 GRID OPTION**

The Indigo features a classic and sophisticated arched glazed area that is also available in grid form.

Door Colour: **Nimbus** Door Glass: **Bloomsbury** 

Door Colour: **Sage**Door Glass: **Tranquillity Zinc** 

Door Colour: **Clotted Cream**Door Glass: **Victorian Border** 

Door Colour: **Agate Grey**Door Glass: **Synergy** 

Door Colour: **Chartwell Green**Door Glass: **Onyx** 

Door Colour: Silver Grey
Door Glass: Aztec