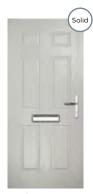

# **CLOVER**

The traditional six-panel door can be enhanced with either two or four small glazing details.

# INCLUDING THORNE AND THORNE SOLID

THORNE SOLID

Door Colour: Irish Oak
Door Glass: Prestige

Door Colour: **Cotswold**Door Glass: **Hathaway** 

Door Colour: **Red** Door Glass: **Belgravia** 

Door Colour: **Anthracite Grey**Door Glass: **Impression** 