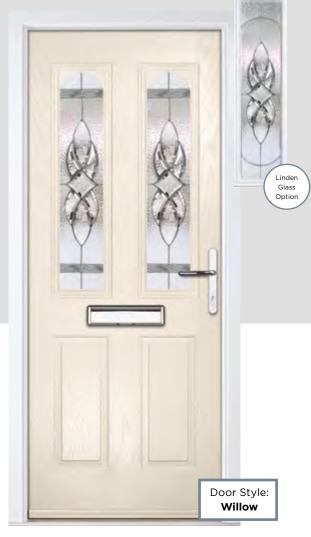

### **TRADITIONAL**

LINDEN Page 12

WILLOW Page 12

**SAVANNAH** Page 12

**BENTLEY** Page 16

**CLOVER** Page 18

**THORNE** Page 18

**THORNE** Page 20

# INCLUDING WILLOW AND SAVANNAH

Our most popular composite door option which is now available in a choice of three door styles.

WILLOW

SAVANNAH

Door Colour: **Slate** Door Glass: **Birchwood** 

Door Colour: **Stormy Seas** Door Glass: **Louisiana** 