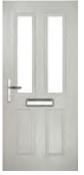

# **CLOVER**

The traditional six-panel door can be enhanced with either two or four small glazing details.