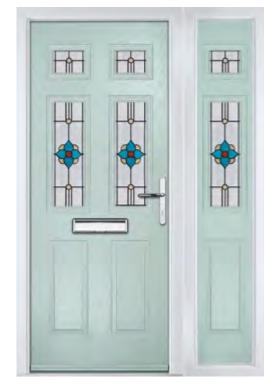

# **BRAMBLE**

The Bramble's large signature glazed area is also available with either a 4 or 9 panel grid.

# INCLUDING 4 GRID AND 9 GRID OPTIONS

BRAMBLE 4 GRID

**BRAMBLE** 9 GRID

Door Colour: **Dusky Pink** Door Glass: **Bloomsbury** 

Door Colour: **Green**Door Glass: **Impression** 

Door Colour: Citrine
Door Glass: Numbers