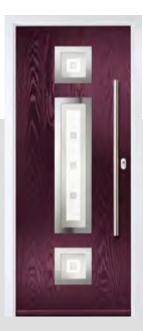

### STANDARD COLOURS

Monza II, Black and Anthracite Grey are standard colours.

GOLDEN OAK ROSEWOOD

# **MADARA**