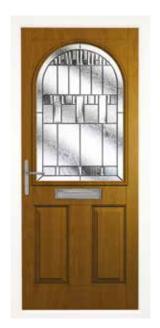

## the Portchester

The sophisticated glass pane that sits neatly in the simply designed Porchester is perfect for brightening your entranceway.

A stylish choice to add light and warmth to any home.

#### Classically simple.

Vintage Teal Portchester Cobalt Blue Portchester

Dream Bevels Zinc Art Abstract

Mauve Portchester
Zinc Art Elegance\*

Rosewood Portchester
Georgian Grill

Chartwell Green Portchester
Brass Art Clarity\*

Golden Oak Portchester
Green Crystal Bohemia

Red Portchester Integral Blind Unit

Dark Truffle Portchester
Zinc Art Prairie\*

Irish Oak Portchester
Black Diamonds

Limestone Grey Portchester
Clear Bevels

Anthracite Grey Portchester
Square Lead

Golden Sand Portchester
Diamond Lead

Blue Portchester
Black Fusion\*

- Available with either the Classic or Town Lock Hardware.
- We do not recommend Bar handles on this style. Please see page 43 for hardware options.

Also available in these colours

Refer to page 10-11 for colour names

Only available with the class design on pages 12-15 in this brochure