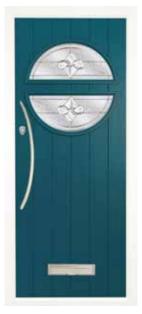

# the Rhuddlan<sup>2</sup>

Leave the world outside and enjoy your sanctuary with the Rhuddlan<sup>2.</sup>

#### Attractive elegance.

- Available with either the Classic or Town Lock Hardware.
- If a bar handle is chosen then an offset bar will be provided
   Please see page 43 for hardware options.

Vintage Teal Rhuddlan<sup>2</sup> Crystal Bohemia

Anthracite Grey Rhuddlan<sup>2</sup>
Glacier\*

Dark Truffle Rhuddlan<sup>2</sup>

Bullion\*

Cream Rhuddlan<sup>2</sup> Crescent\*

Rich Aubergine Rhuddlan<sup>2</sup> Blue Crystal Harmony

Golden Sand Rhuddlan<sup>2</sup> Zinc Art Abstract\*