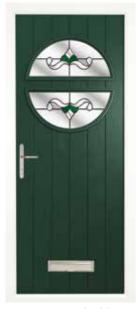

## the Harlech<sup>2</sup>

Set sail with the fabulous nautical-style Harlech<sup>2</sup>! Styled to replicate a marine porthole, the two semi-circular glass panes create a sense of playfulness for a fun, modern feel.

#### Welcome aboard!

- Available with any of our hardware options.
- · Please see age 43 for more information

Dark Truffle Harlech<sup>2</sup>
Zinc Art Classic\*

Golden Oak Harlech<sup>2</sup>
Zinc Art Elegance\*