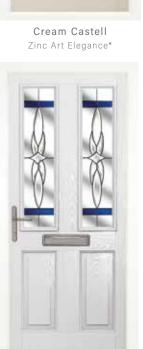

# the Castell

Timeless in every way, the Castell provides a relaxed and welcoming greeting with a touch of your own personality.

# A fresh take on a timeless classic.

- Available with either the Classic or Town Lock Hardware.
- We do not recommend Bar handles on this style.
   Please see page 43 for hardware options.

Rich Plum Castell Arch
Zinc Art Simplicity\*

Green Castell
Aurora\*

Zinc Art Finesse\*

Dark Truffle Castell
Zinc Art Clarity\*

Vintage Teal Castell
Zinc Art Abstract\*

Blue Castell Sphere\*

Golden Sand Castell
Black Fusion\*

Rosewood Castell
Glacier\*

Duck Egg Blue Castell
Zinc Art Classic\*

Golden Oak Castell Brow Zinc Art Flair\*

Irish Oak Castell Zinc Art Prairie\*

Signal Grey Castell Vortex\*

White Castell Blue Crystal Harmony

Anthracite Grey Castell Clear Bevels

#### Choose your shape

Castell Brow

Castell Arch

The Castell Dark Truffle Castell Black Diamond Glass