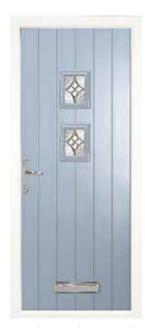

# the Harlech<sup>1</sup>

A perfect balance between style and privacy, the regally styled Harlech<sup>1</sup> features a touch of glazing for added light, whilst maintaining plenty of seclusion from the outside world.

#### Smart, elegant and practical.

- Available with either the Classic or Town Lock Hardware.
- If a bar handle is chosen then an offset bar will be provided.
   Please see page 43 for hardware options.

Cream Harlech<sup>1</sup> Saturn\*

Rosewood Harlech<sup>1</sup>
Blue Crystal Harmony

Golden Oak Harlech<sup>1</sup>
Blue Coloured Tri Star

<sup>\*</sup>Only available with the glass design on this page spread, in this brochure