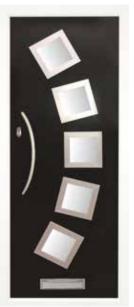

# the Fraser

Make an instant impression with the feisty Fraser featuring an appealing range of mix & match glass combinations (choose from two to four glass panels). Style tip - looks great with a sleek bar handle.

#### Personalise your look.

White Fraser<sup>2</sup> Zinc Art Simplicity\*

Duck Egg Blue Fraser<sup>2</sup> Zinc Art Elegance\*

Irish Oak Fraser<sup>4</sup> Glazed

Signal Grey Fraser<sup>3</sup> Bullion\*