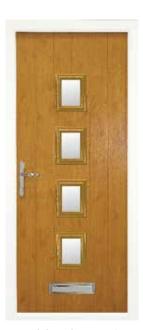

# the Fraser

Make an instant impression with the feisty Fraser featuring an appealing range of mix & match glass combinations (choose from two to four glass panels). Style tip - looks great with a sleek bar handle.

#### Personalise your look.

White Fraser<sup>2</sup> Zinc Art Simplicity\*

Duck Egg Blue Fraser<sup>2</sup> Zinc Art Elegance\*

Irish Oak Fraser<sup>4</sup> Glazed

Signal Grey Fraser<sup>3</sup> Bullion\*