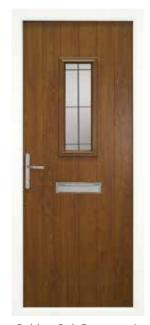

# the Harlech<sup>1</sup>

A perfect balance between style and privacy, the regally styled Harlech<sup>1</sup> features a touch of glazing for added light, whilst maintaining plenty of seclusion from the outside world.

#### Smart, elegant and practical.

- Available with either the Classic or Town Lock Hardware.
- If a bar handle is chosen then an offset bar will be provided.
   Please see page 43 for hardware options.