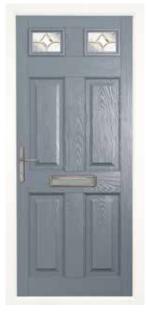

## the Portchester

The sophisticated glass pane that sits neatly in the simply designed Porchester is perfect for brightening your entranceway.

A stylish choice to add light and warmth to any home.

#### Classically simple.

Vintage Teal Portchester Cobalt Blue Portchester

Dream Bevels Zinc Art Abstract

Mauve Portchester
Zinc Art Elegance\*

Rosewood Portchester
Georgian Grill

Chartwell Green Portchester
Brass Art Clarity\*