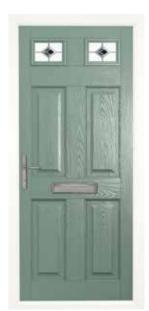

## the Portchester

The sophisticated glass pane that sits neatly in the simply designed Porchester is perfect for brightening your entranceway.

A stylish choice to add light and warmth to any home.

#### Classically simple.

Vintage Teal Portchester Cobalt Blue Portchester

Dream Bevels Zinc Art Abstract

Mauve Portchester
Zinc Art Elegance\*

Rosewood Portchester
Georgian Grill

Chartwell Green Portchester
Brass Art Clarity\*