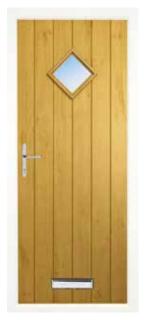

## the Portchester

The sophisticated glass pane that sits neatly in the simply designed Porchester is perfect for brightening your entranceway.

A stylish choice to add light and warmth to any home.

Also available in these colours

Refer to page 10-11 for colour names

Only available with the class design on pages 12-15 in this brochure