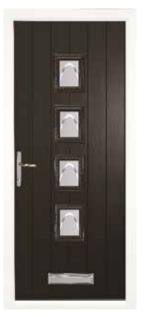

# the Harlech<sup>1</sup>

A perfect balance between style and privacy, the regally styled Harlech<sup>1</sup> features a touch of glazing for added light, whilst maintaining plenty of seclusion from the outside world.

#### Smart, elegant and practical.

- Available with either the Classic or Town Lock Hardware.
- If a bar handle is chosen then an offset bar will be provided.
   Please see page 43 for hardware options.

Cream Harlech<sup>1</sup> Saturn\*

Rosewood Harlech<sup>1</sup>
Blue Crystal Harmony

Golden Oak Harlech<sup>1</sup>
Blue Coloured Tri Star

<sup>\*</sup>Only available with the glass design on this page spread, in this brochure