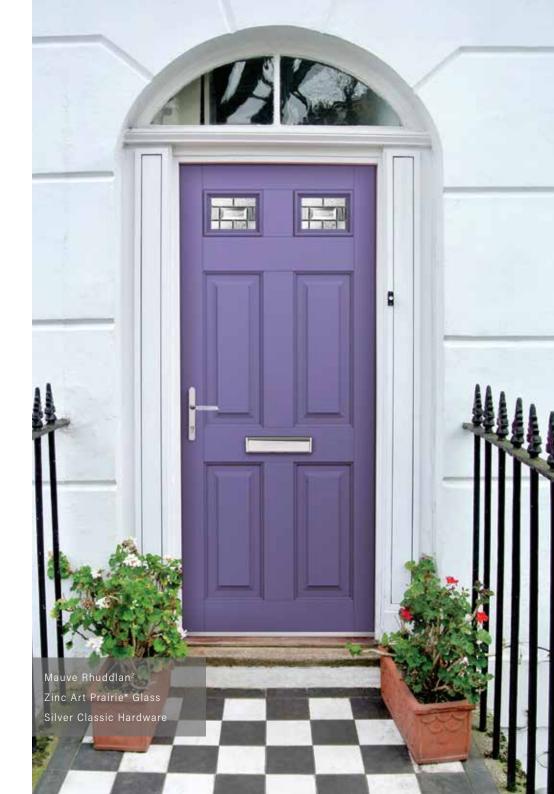

# the Rhuddlan<sup>2</sup>

Leave the world outside and enjoy your sanctuary with the Rhuddlan<sup>2.</sup>

#### Attractive elegance.

- Available with either the Classic or Town Lock Hardware.
- If a bar handle is chosen then an offset bar will be provided
   Please see page 43 for hardware options.

Vintage Teal Rhuddlan<sup>2</sup> Crystal Bohemia