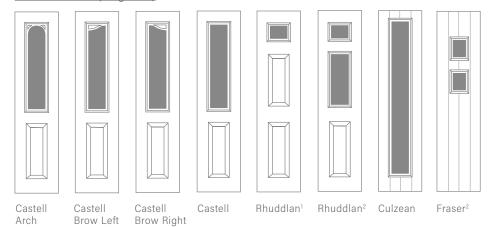

# the Castell

Timeless in every way, the Castell provides a relaxed and welcoming greeting with a touch of your own personality.

# A fresh take on a timeless classic.

- Available with either the Classic or Town Lock Hardware.
- We do not recommend Bar handles on this style.
   Please see page 43 for hardware options.

Rich Plum Castell Arch
Zinc Art Simplicity\*

Green Castell
Aurora\*

Zinc Art Finesse\*

Dark Truffle Castell
Zinc Art Clarity\*

Vintage Teal Castell
Zinc Art Abstract\*

Blue Castell Sphere\*

Golden Sand Castell
Black Fusion\*

Rosewood Castell
Glacier\*

Duck Egg Blue Castell
Zinc Art Classic\*

Golden Oak Castell Brow Zinc Art Flair\*

Irish Oak Castell Zinc Art Prairie\*

Signal Grey Castell Vortex\*

White Castell Blue Crystal Harmony

Anthracite Grey Castell Clear Bevels

#### Choose your shape

Castell Brow

Castell Arch

The Castell Dark Truffle Castell Black Diamond Glass