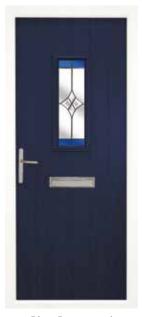

## the Portchester

The sophisticated glass pane that sits neatly in the simply designed Porchester is perfect for brightening your entranceway.

A stylish choice to add light and warmth to any home.

#### Classically simple.

Vintage Teal Portchester Cobalt Blue Portchester

Dream Bevels Zinc Art Abstract

Mauve Portchester
Zinc Art Elegance\*

Rosewood Portchester
Georgian Grill

Chartwell Green Portchester
Brass Art Clarity\*