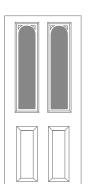

# the Harlech<sup>3</sup>

Beautifully crafted and perfectly balanced, the three complimentary glass panes in the Harlech<sup>3</sup> are a site to behold.

# **Captivating** splendour.

- Available with either the Classic or Town Lock Hardwar
- If a bar handle is chosen then an offset bar will be provided Please see page 43 for hardware options.

Anthracite Grey Harlech<sup>3</sup>
Zinc Art Clarity\*