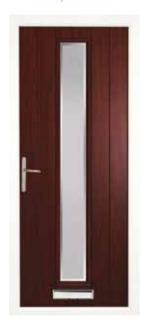

# the Oxwich

Combining modern styling with a classic cottage feel, the Oxwich looks fabulous in bright, bold colours and features a diamond-shaped glass panel for a touch of light.

#### Confident and vibrant.

- · Available with any of our hardware options
- Please see age 43 for more information.

White Oxwich
Black Coloured Fusion\*

Vintage Teal Oxwich
Clear Glass

Unly available with the glass design on this page spread, in this brochure.