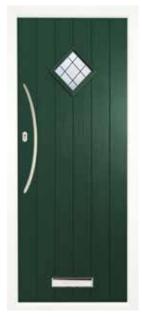

# the Oxwich

Combining modern styling with a classic cottage feel, the Oxwich looks fabulous in bright, bold colours and features a diamond-shaped glass panel for a touch of light.

#### Confident and vibrant.

- · Available with any of our hardware options
- Please see age 43 for more information.

White Oxwich
Black Coloured Fusion\*

Vintage Teal Oxwich
Clear Glass

Unly available with the glass design on this page spread, in this brochure.