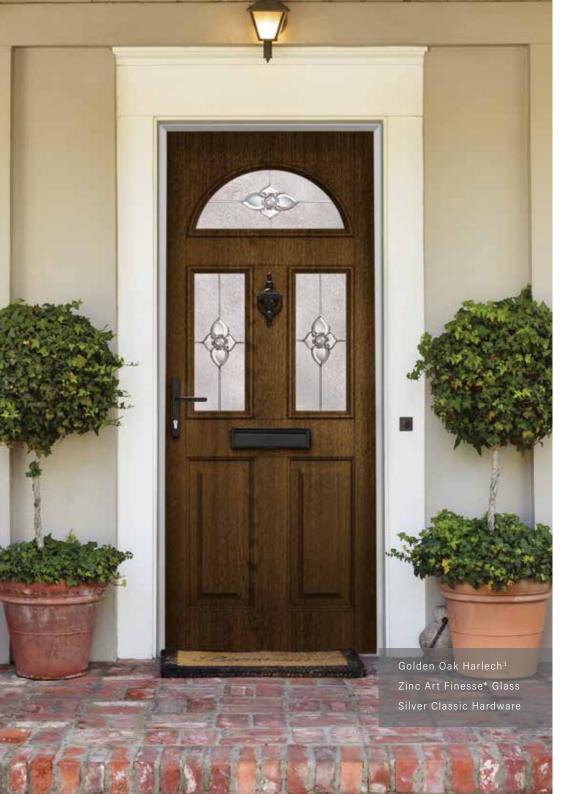

# the Harlech<sup>1</sup>

A perfect balance between style and privacy, the regally styled Harlech<sup>1</sup> features a touch of glazing for added light, whilst maintaining plenty of seclusion from the outside world.

#### Smart, elegant and practical.

- Available with either the Classic or Town Lock Hardware.
- If a bar handle is chosen then an offset bar will be provided.
   Please see page 43 for hardware options.

Cream Harlech<sup>1</sup> Saturn\*

Rosewood Harlech<sup>1</sup>
Blue Crystal Harmony

Golden Oak Harlech<sup>1</sup>
Blue Coloured Tri Star

<sup>\*</sup>Only available with the glass design on this page spread, in this brochure