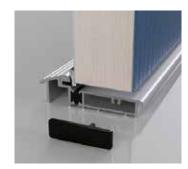

### the Threshold Options

Think of your threshold as 'draft-proofing' for your door, offering protection against the outside elements including drafts & cold spots, and preventing any rainwater from seeping through.

Choose from our standard uPVC range, or for lower thresholds particularly suited for wheelchair or pushchair access, opt for our Stormgaurd Range.

Stormguard AM370 Available in Gold or Silver (Open inwards doors)

Stormguard AM3

Available in Gold or Silver
(Open inwards doors)

Our Standard uPVC threshold Available in White.

Stormguard AM570 Available in Gold or Silver (Open outwards doors)

Stormguard AM5

Available in Gold or Silver
(Open outwards doors)

Low uPVC threshold

Available in White.