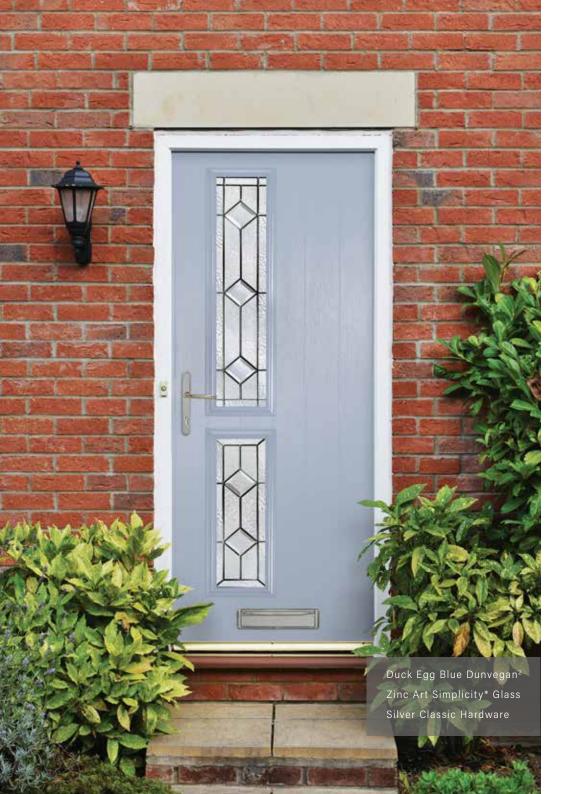

# the Dunvegan<sup>2</sup>

All the sophistication of the Dunvegan<sup>1</sup>, but with an added glass panel and off-centre styled finish.

White Dunvegan<sup>2</sup> Glacier\*

Red Dunvegan<sup>2</sup> Clear Bevels

Vintage Teal Dunvegan<sup>2</sup>

Black Coloured Diamonds

Rosewood Dunvegan<sup>2</sup> Zinc Art Elegance\*

Blue Dunvegan<sup>2</sup> Black Coloured Fusion\*

Irish Oak Dunvegan<sup>2</sup> Zinc Art Elegance\*