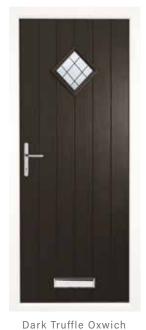

# the Oxwich

Combining modern styling with a classic cottage feel, the Oxwich looks fabulous in bright, bold colours and features a diamond-shaped glass panel for a touch of light.

#### Confident and vibrant.

- · Available with any of our hardware options
- Please see age 43 for more information.

White Oxwich
Black Coloured Fusion\*

Vintage Teal Oxwich
Clear Glass

Unly available with the glass design on this page spread, in this brochure.

Limestone Grey Oxwich Diamond Lead

Anthracite Grey Oxwich Diamond Lead

Red Oxwich Black Coloured Diamond

Rich Plum Oxwich Black Coloured Diamond

Rosewood Oxwich Clear Glass

Irish Oak Oxwich Clear Glass

Golden Oak Oxwich Black Coloured Diamond

Green Oxwich Diamond Lead

Diamond Lead

Golden Oak Oxwich Black Coloured Fusion\*