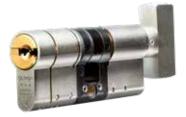

#### Auto-engage lock as standard

- High-security multi-point lock which engages automatically upon closing.
- Super-strong compression the full length of your door which can help prevent intruders from gaining access to your home.\*
- No need to lift the handle to engage your door, which means no more draughts or cold spots.

## the Auto-Engage Lock as standard

We don't cut corners when it comes to security. With our Auto-Engage Lock as standard, your door hooks will engage automatically upon closing. No need to lift the handle to engage, the unbeatable compression achieved by multiple locking points the full length of your door protects from drafts and cold spots. And, when combined with our Town Lock hardware range, your door is fully locked from the outside at all times, preventing intruders from gaining access.

\*Door only automatically locked from the outside when matched with Town Lock hardware.

Lock Case

Additional Locking