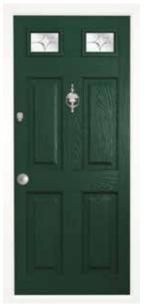

# the Harlech<sup>1</sup>

A perfect balance between style and privacy, the regally styled Harlech<sup>1</sup> features a touch of glazing for added light, whilst maintaining plenty of seclusion from the outside world.

#### Smart, elegant and practical.

- Available with either the Classic or Town Lock Hardware.
- If a bar handle is chosen then an offset bar will be provided.
   Please see page 43 for hardware options.

Cream Harlech<sup>1</sup> Saturn\*

Rosewood Harlech<sup>1</sup>
Blue Crystal Harmony

Golden Oak Harlech<sup>1</sup>
Blue Coloured Tri Star

<sup>\*</sup>Only available with the glass design on this page spread, in this brochure