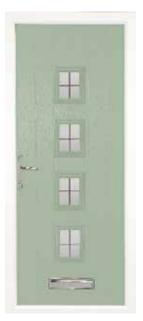

# the Harlech<sup>1</sup>

A perfect balance between style and privacy, the regally styled Harlech<sup>1</sup> features a touch of glazing for added light, whilst maintaining plenty of seclusion from the outside world.

#### Smart, elegant and practical.

- Available with either the Classic or Town Lock Hardware.
- If a bar handle is chosen then an offset bar will be provided.
   Please see page 43 for hardware options.

Cream Harlech<sup>1</sup> Saturn\*

Rosewood Harlech<sup>1</sup>
Blue Crystal Harmony

Golden Oak Harlech<sup>1</sup>
Blue Coloured Tri Star

<sup>\*</sup>Only available with the glass design on this page spread, in this brochure