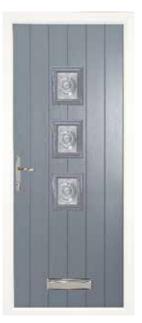

# the Harlech<sup>3</sup>

Beautifully crafted and perfectly balanced, the three complimentary glass panes in the Harlech<sup>3</sup> are a site to behold.

# **Captivating** splendour.

- Available with either the Classic or Town Lock Hardwar
- If a bar handle is chosen then an offset bar will be provided Please see page 43 for hardware options.

Anthracite Grey Harlech<sup>3</sup>
Zinc Art Clarity\*

Red Harlech<sup>3</sup> Georgian Grill Glazed

Chartwell Green Harlech<sup>3</sup> Green Crystal Bohemia

Irish Oak Harlech<sup>3</sup>
Zinc Art Classic\*

\*Backing glass cannot be chosen

Blue Harlech<sup>3</sup> Zinc Art Abstract\*