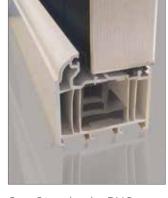

# EXTREME SOLID CORE DOOR

Unlike other composite doors, the Extreme Solid Core Door boasts sixteen layers of laminated timber in its unique 48mm solid core. This super-secure layering ensures your door is much stronger and more robust against the threat of break-ins.

# Sixteen layers of laminated timber

- Strong and more robust against the threat of attacks.
- Locks in heat, helping to keep your home warm and cosy inside.
- Multi-directional grain for a realistic timber appearance.

#### The Extreme Solid Core Door

The interlocked layers of laminated timber that make up the 48mm Extreme Solid Core Door ensures the grain is running in multiple directions. This means quite simply that the core has increased strength and rigidity. This is further protected by two robust coloured PVCu skins, which are less vulnerable to scratching than GRP skins.