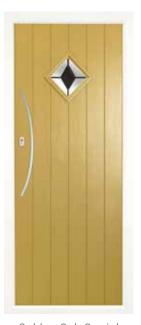

# the Oxwich

Combining modern styling with a classic cottage feel, the Oxwich looks fabulous in bright, bold colours and features a diamond-shaped glass panel for a touch of light.

#### Confident and vibrant.

- · Available with any of our hardware options
- Please see age 43 for more information.

White Oxwich
Black Coloured Fusion\*

Vintage Teal Oxwich
Clear Glass

Unly available with the glass design on this page spread, in this brochure.