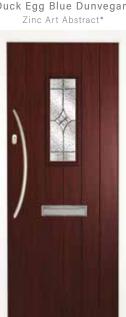

# the Dunvegan<sup>1</sup>

The stripped back, modest appeal of the Dunvegan¹ makes it one of our most popular choices. Simple, yet perfectly in-keeping with 21st century style.

- Available with any of our hardware options.
- Please see age 43 for more information

Refer to page 10-1 for colour names

White Dunvegan¹ Glacier\*

Green Dunvegan<sup>1</sup>
Clear Bevels

Blue Dunvegan<sup>1</sup>
Blue Crystal Harmony

Duck Egg Blue Dunvegan<sup>1</sup>

Rosewood Dunvegan<sup>1</sup> Zinc Art Elegance\*