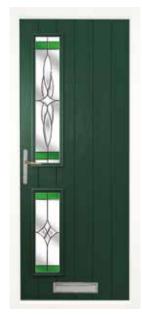

# the Harlech<sup>1</sup>

A perfect balance between style and privacy, the regally styled Harlech<sup>1</sup> features a touch of glazing for added light, whilst maintaining plenty of seclusion from the outside world.

#### Smart, elegant and practical.

- Available with either the Classic or Town Lock Hardware.
- If a bar handle is chosen then an offset bar will be provided.
   Please see page 43 for hardware options.