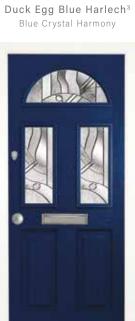

# the Harlech<sup>3</sup>

Beautifully crafted and perfectly balanced, the three complimentary glass panes in the Harlech<sup>3</sup> are a site to behold.

# **Captivating** splendour.

- Available with either the Classic or Town Lock Hardwar
- If a bar handle is chosen then an offset bar will be provided Please see page 43 for hardware options.

Anthracite Grey Harlech<sup>3</sup>
Zinc Art Clarity\*

Red Harlech<sup>3</sup> Georgian Grill Glazed

Chartwell Green Harlech<sup>3</sup> Green Crystal Bohemia

Irish Oak Harlech<sup>3</sup>
Zinc Art Classic\*

\*Backing glass cannot be chosen

Blue Harlech<sup>3</sup> Zinc Art Abstract\*