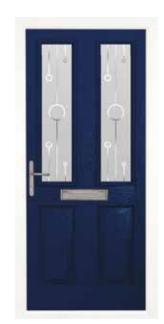

## the Harlech<sup>2</sup>

Set sail with the fabulous nautical-style Harlech<sup>2</sup>! Styled to replicate a marine porthole, the two semi-circular glass panes create a sense of playfulness for a fun, modern feel.

#### Welcome aboard!

- Available with any of our hardware options.
- · Please see age 43 for more information

Dark Truffle Harlech<sup>2</sup>
Zinc Art Classic\*

Golden Oak Harlech<sup>2</sup>
Zinc Art Elegance\*