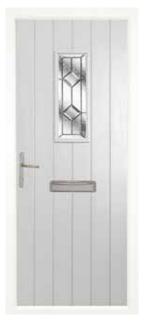

## the Portchester

The sophisticated glass pane that sits neatly in the simply designed Porchester is perfect for brightening your entranceway.

A stylish choice to add light and warmth to any home.

#### Classically simple.

Vintage Teal Portchester Cobalt Blue Portchester

Dream Bevels Zinc Art Abstract

Mauve Portchester
Zinc Art Elegance\*

Rosewood Portchester
Georgian Grill

Chartwell Green Portchester
Brass Art Clarity\*