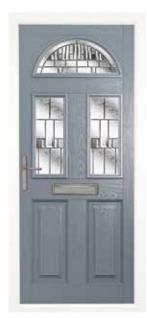

# the Harlech<sup>1</sup>

A perfect balance between style and privacy, the regally styled Harlech<sup>1</sup> features a touch of glazing for added light, whilst maintaining plenty of seclusion from the outside world.

#### Smart, elegant and practical.

- Available with either the Classic or Town Lock Hardware.
- If a bar handle is chosen then an offset bar will be provided.
   Please see page 43 for hardware options.