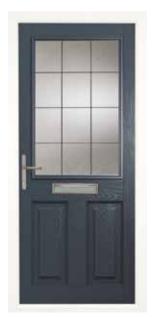

## the Portchester

The sophisticated glass pane that sits neatly in the simply designed Porchester is perfect for brightening your entranceway.

A stylish choice to add light and warmth to any home.

#### Classically simple.

Vintage Teal Portchester Cobalt Blue Portchester

Dream Bevels Zinc Art Abstract

Mauve Portchester
Zinc Art Elegance\*

Rosewood Portchester
Georgian Grill

Chartwell Green Portchester
Brass Art Clarity\*