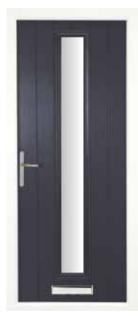

# the Harlech<sup>1</sup>

A perfect balance between style and privacy, the regally styled Harlech<sup>1</sup> features a touch of glazing for added light, whilst maintaining plenty of seclusion from the outside world.

#### Smart, elegant and practical.

- Available with either the Classic or Town Lock Hardware.
- If a bar handle is chosen then an offset bar will be provided.
   Please see page 43 for hardware options.