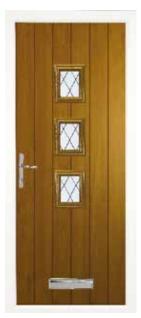

# the Harlech<sup>3</sup>

Beautifully crafted and perfectly balanced, the three complimentary glass panes in the Harlech<sup>3</sup> are a site to behold.

# **Captivating** splendour.

- Available with either the Classic or Town Lock Hardwar
- If a bar handle is chosen then an offset bar will be provided Please see page 43 for hardware options.

Anthracite Grey Harlech<sup>3</sup>
Zinc Art Clarity\*