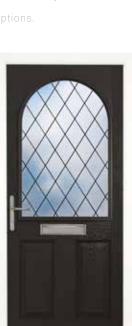

# the Carisbrooke

The gentle curved arch glass design in the Carisbrooke adds a softer feel, whilst still allowing plenty of natural light into your entranceway.

# Softly curved for a homely feel.

- Available with either the Classic or Town Lock Hardware.
- · We do not recommend Bar handles on this style.

Please see page 43 for hardware options.

Golden Oak Carisbrooke Zinc Art Prairie\*

Dark Truffle Carisbrooke
Diamond Lead

Red Carisbrooke
Red Diamonds

Blue Carisbrooke
Blue Crystal Harmony

Irish Oak Carisbrooke
Zinc Art Elegance\*

Rosewood Carisbrooke Glazed

Rich Plum Carisbrooke
Zinc Art Classic\*

Cream Carisbrooke
Zinc Art Abstract\*

Signal Grey Carisbrooke
Square Lead

Vintage Teal Carisbrooke Clear Bevels

Anthracite Grey Carisbrooke Black Fusion\*

Dark Truffle Carisbrooke Georgian Grill

Chartwell Green Carisbrooke Dream Bevels

Golden Oak Carisbrooke Brass Art Clarity\*

\*Only available with the glass design on this page spread, in this brochure. 17