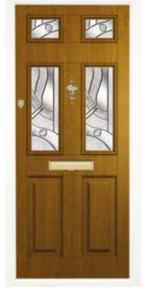

# the Harlech<sup>1</sup>

A perfect balance between style and privacy, the regally styled Harlech<sup>1</sup> features a touch of glazing for added light, whilst maintaining plenty of seclusion from the outside world.

#### Smart, elegant and practical.

- Available with either the Classic or Town Lock Hardware.
- If a bar handle is chosen then an offset bar will be provided.
   Please see page 43 for hardware options.

Cream Harlech<sup>1</sup> Saturn\*

Rosewood Harlech<sup>1</sup>
Blue Crystal Harmony

Golden Oak Harlech<sup>1</sup>
Blue Coloured Tri Star

<sup>\*</sup>Only available with the glass design on this page spread, in this brochure