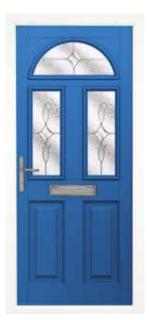

# the Harlech<sup>1</sup>

A perfect balance between style and privacy, the regally styled Harlech<sup>1</sup> features a touch of glazing for added light, whilst maintaining plenty of seclusion from the outside world.

#### Smart, elegant and practical.

- Available with either the Classic or Town Lock Hardware.
- If a bar handle is chosen then an offset bar will be provided.
   Please see page 43 for hardware options.

Cream Harlech<sup>1</sup> Saturn\*

Rosewood Harlech<sup>1</sup>
Blue Crystal Harmony

Golden Oak Harlech<sup>1</sup>
Blue Coloured Tri Star

<sup>\*</sup>Only available with the glass design on this page spread, in this brochure