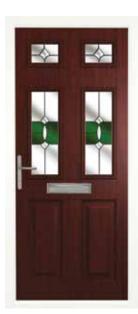

# the Castell

Timeless in every way, the Castell provides a relaxed and welcoming greeting with a touch of your own personality.

# A fresh take on a timeless classic.

- Available with either the Classic or Town Lock Hardware.
- We do not recommend Bar handles on this style.
   Please see page 43 for hardware options.

Rich Plum Castell Arch
Zinc Art Simplicity\*

Green Castell
Aurora\*

Zinc Art Finesse\*

Dark Truffle Castell
Zinc Art Clarity\*

Vintage Teal Castell
Zinc Art Abstract\*

Blue Castell Sphere\*

Golden Sand Castell
Black Fusion\*

Rosewood Castell
Glacier\*