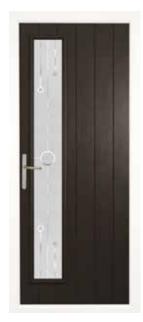

# the Harlech<sup>1</sup>

A perfect balance between style and privacy, the regally styled Harlech<sup>1</sup> features a touch of glazing for added light, whilst maintaining plenty of seclusion from the outside world.

#### Smart, elegant and practical.

- Available with either the Classic or Town Lock Hardware.
- If a bar handle is chosen then an offset bar will be provided.
   Please see page 43 for hardware options.

Cream Harlech<sup>1</sup> Saturn\*

Rosewood Harlech<sup>1</sup>
Blue Crystal Harmony

Golden Oak Harlech<sup>1</sup>
Blue Coloured Tri Star

<sup>\*</sup>Only available with the glass design on this page spread, in this brochure