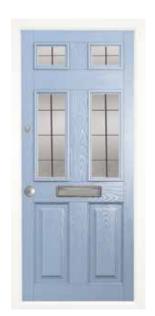

# the Carisbrooke

The gentle curved arch glass design in the Carisbrooke adds a softer feel, whilst still allowing plenty of natural light into your entranceway.

# Softly curved for a homely feel.

- Available with either the Classic or Town Lock Hardware.
- · We do not recommend Bar handles on this style.

Please see page 43 for hardware options.

Golden Oak Carisbrooke Zinc Art Prairie\*