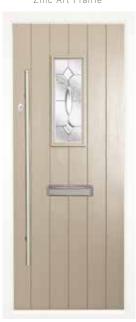

## the Portchester

The sophisticated glass pane that sits neatly in the simply designed Porchester is perfect for brightening your entranceway.

A stylish choice to add light and warmth to any home.

#### Classically simple.

Vintage Teal Portchester Cobalt Blue Portchester

Dream Bevels Zinc Art Abstract

Mauve Portchester
Zinc Art Elegance\*

Rosewood Portchester
Georgian Grill

Chartwell Green Portchester
Brass Art Clarity\*