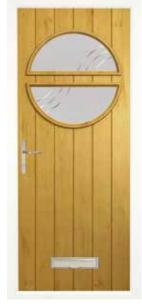

## the Harlech<sup>2</sup>

Set sail with the fabulous nautical-style Harlech<sup>2</sup>! Styled to replicate a marine porthole, the two semi-circular glass panes create a sense of playfulness for a fun, modern feel.

#### Welcome aboard!

- Available with any of our hardware options.
- · Please see age 43 for more information

Dark Truffle Harlech<sup>2</sup>
Zinc Art Classic\*

Golden Oak Harlech<sup>2</sup>
Zinc Art Elegance\*