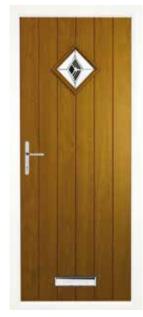

# the Oxwich

Combining modern styling with a classic cottage feel, the Oxwich looks fabulous in bright, bold colours and features a diamond-shaped glass panel for a touch of light.

#### Confident and vibrant.

- · Available with any of our hardware options
- Please see age 43 for more information.

White Oxwich
Black Coloured Fusion\*

Vintage Teal Oxwich
Clear Glass

Unly available with the glass design on this page spread, in this brochure.

Limestone Grey Oxwich Diamond Lead

Anthracite Grey Oxwich Diamond Lead

Red Oxwich Black Coloured Diamond

Rich Plum Oxwich Black Coloured Diamond

Rosewood Oxwich Clear Glass

Irish Oak Oxwich Clear Glass

Golden Oak Oxwich Black Coloured Diamond

Green Oxwich Diamond Lead

Diamond Lead

Golden Oak Oxwich Black Coloured Fusion\*