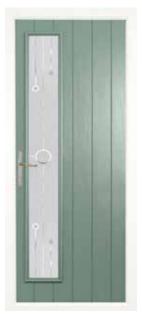

# the Oxwich

Combining modern styling with a classic cottage feel, the Oxwich looks fabulous in bright, bold colours and features a diamond-shaped glass panel for a touch of light.

#### Confident and vibrant.

- · Available with any of our hardware options
- Please see age 43 for more information.

White Oxwich
Black Coloured Fusion\*

Vintage Teal Oxwich
Clear Glass

Unly available with the glass design on this page spread, in this brochure.