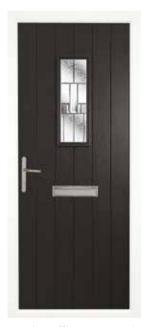

# the Carisbrooke

The gentle curved arch glass design in the Carisbrooke adds a softer feel, whilst still allowing plenty of natural light into your entranceway.

# Softly curved for a homely feel.

- Available with either the Classic or Town Lock Hardware.
- · We do not recommend Bar handles on this style.

Please see page 43 for hardware options.

Golden Oak Carisbrooke Zinc Art Prairie\*