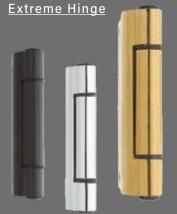

## The Hinges

### Available in the below colours:

Our Extreme hinge offers maximum security, having been tested to meet the demands of the Police-recognised Secured by Design (SBD) standard\*. It's unique design prevents intruders from being able to remove the hinges from your door, and ultimately from removing the door to gain access to your home.

\*Inward or outward opening available, but inward opening must be chosen to achieve SBD standard.