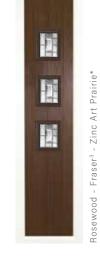

# the Fraser

Make an instant impression with the feisty Fraser featuring an appealing range of mix & match glass combinations (choose from two to four glass panels). Style tip - looks great with a sleek bar handle.

#### Personalise your look.

White Fraser<sup>2</sup> Zinc Art Simplicity\*

Duck Egg Blue Fraser<sup>2</sup> Zinc Art Elegance\*

Irish Oak Fraser<sup>4</sup> Glazed

Signal Grey Fraser<sup>3</sup> Bullion\*

Green Fraser<sup>2</sup> Zinc Art Flair\*

Blue Fraser<sup>2</sup> Blue Coloured Diamonds

Rosewood Fraser<sup>3</sup> Zinc Art Prairie\*

Anthracite Grey Fraser<sup>3</sup> Black Coloured Fusion

Golden Oak Fraser<sup>3</sup> Diamond Lead

Dark Truffle Fraser<sup>4</sup>
Cresent\*

Mauve Fraser<sup>2</sup>
Zinc Art Abstract\*

Limestone Grey Fraser<sup>4</sup>
Glacier\*

Chartwell Green Fraser<sup>4</sup>
Square Lead

Red Fraser<sup>3</sup> Zinc Art Flair\*