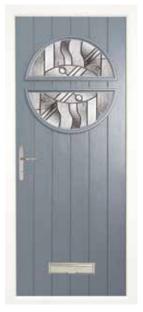

# the Rhuddlan<sup>2</sup>

Leave the world outside and enjoy your sanctuary with the Rhuddlan<sup>2.</sup>

#### Attractive elegance.

- Available with either the Classic or Town Lock Hardware.
- If a bar handle is chosen then an offset bar will be provided
   Please see page 43 for hardware options.

Vintage Teal Rhuddlan<sup>2</sup> Crystal Bohemia

Anthracite Grey Rhuddlan<sup>2</sup>
Glacier\*

Dark Truffle Rhuddlan<sup>2</sup>

Bullion\*

Cream Rhuddlan<sup>2</sup> Crescent\*

Rich Aubergine Rhuddlan<sup>2</sup> Blue Crystal Harmony

Golden Sand Rhuddlan<sup>2</sup> Zinc Art Abstract\*