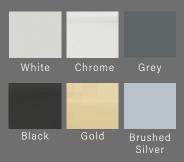

### Available in the below colours:

Our Extreme hinge offers maximum security, having been tested to meet the demands of the Police-recognised Secured by Design (SBD) standard\*. It's unique design prevents intruders from being able to remove the hinges from your door, and ultimately from removing the door to gain access to your home.