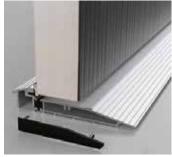

### the Threshold Options

Think of your threshold as 'draft-proofing' for your door, offering protection against the outside elements including drafts & cold spots, and preventing any rainwater from seeping through.

Choose from our standard uPVC range, or for lower thresholds particularly suited for wheelchair or pushchair access, opt for our Stormgaurd Range.

Stormguard AM370 Available in Gold or Silver (Open inwards doors)

Stormguard AM3

Available in Gold or Silver
(Open inwards doors)

Our Standard uPVC threshold Available in White.

Stormguard AM570 Available in Gold or Silver (Open outwards doors)

Stormguard AM5

Available in Gold or Silver
(Open outwards doors)

Low uPVC threshold

Available in White.