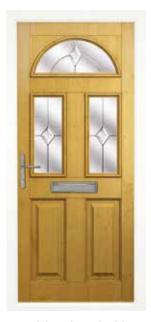

# the Harlech<sup>1</sup>

A perfect balance between style and privacy, the regally styled Harlech<sup>1</sup> features a touch of glazing for added light, whilst maintaining plenty of seclusion from the outside world.

#### Smart, elegant and practical.

- Available with either the Classic or Town Lock Hardware.
- If a bar handle is chosen then an offset bar will be provided.
   Please see page 43 for hardware options.

Cream Harlech<sup>1</sup> Saturn\*

Rosewood Harlech<sup>1</sup>
Blue Crystal Harmony

Golden Oak Harlech<sup>1</sup>
Blue Coloured Tri Star

<sup>\*</sup>Only available with the glass design on this page spread, in this brochure