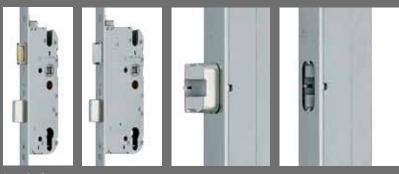

## the Auto-Engage Lock as standard

We don't cut corners when it comes to security. With our Auto-Engage Lock as standard, your door hooks will engage automatically upon closing. No need to lift the handle to engage, the unbeatable compression achieved by multiple locking points the full length of your door protects from drafts and cold spots. And, when combined with our Town Lock hardware range, your door is fully locked from the outside at all times, preventing intruders from gaining access.

\*Door only automatically locked from the outside when matched with Town Lock hardware.

Lock Case

Additional Locking