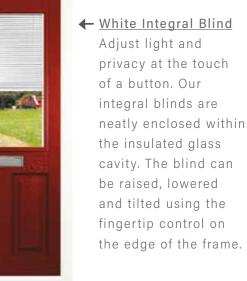

Golden Oak Portchester
Green Crystal Bohemia

Red Portchester Integral Blind Unit

Dark Truffle Portchester
Zinc Art Prairie\*

Irish Oak Portchester
Black Diamonds

Limestone Grey Portchester
Clear Bevels

Anthracite Grey Portchester
Square Lead