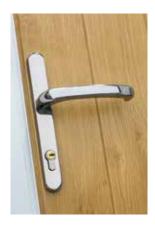

### the Classic Hardware

For practical, everyday use our classic hardware range features a selection of sophisticated handles in a range of colours to suit your home. Complete the look with matching letterplate and urn-style door knocker for the perfect finish.

Letterplate

Lever/Lever

#### The Classic Hardware is available in the below colours:

Bright Chrome

White

Graphite

Bright

Gold

Antique Black

Black

Lever/Pad

Numarals

Door Knocker Available with or without viewing hole.