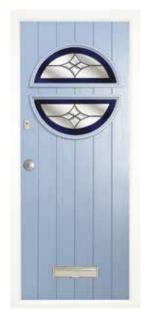

## the Harlech<sup>2</sup>

Set sail with the fabulous nautical-style Harlech<sup>2</sup>! Styled to replicate a marine porthole, the two semi-circular glass panes create a sense of playfulness for a fun, modern feel.

#### Welcome aboard!

- Available with any of our hardware options.
- · Please see age 43 for more information

Dark Truffle Harlech<sup>2</sup>
Zinc Art Classic\*

Golden Oak Harlech<sup>2</sup>
Zinc Art Elegance\*