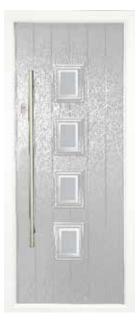

# the Harlech<sup>3</sup>

Beautifully crafted and perfectly balanced, the three complimentary glass panes in the Harlech<sup>3</sup> are a site to behold.

# **Captivating** splendour.

- Available with either the Classic or Town Lock Hardwar
- If a bar handle is chosen then an offset bar will be provided Please see page 43 for hardware options.

Anthracite Grey Harlech<sup>3</sup>
Zinc Art Clarity\*

Red Harlech<sup>3</sup> Georgian Grill Glazed

Chartwell Green Harlech<sup>3</sup> Green Crystal Bohemia

Irish Oak Harlech<sup>3</sup>
Zinc Art Classic\*

\*Backing glass cannot be chosen

Blue Harlech<sup>3</sup> Zinc Art Abstract\*