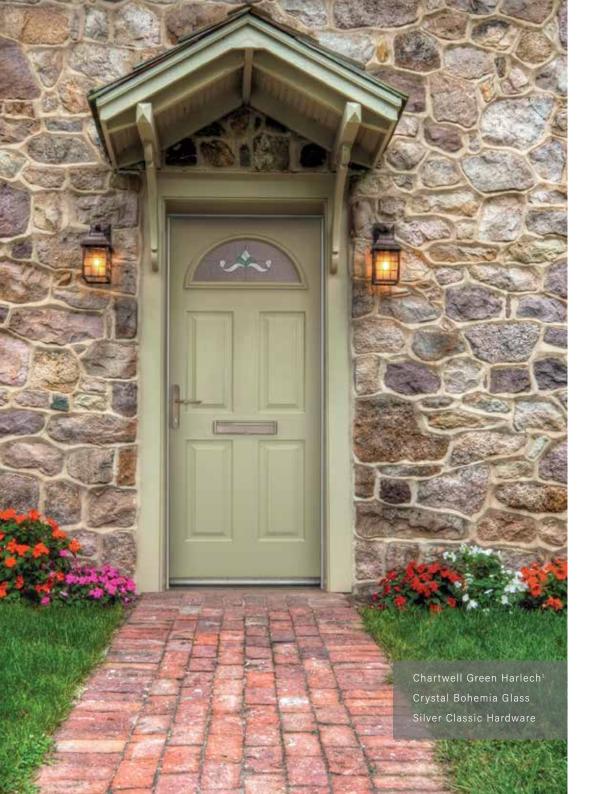

## the Harlech<sup>2</sup>

Set sail with the fabulous nautical-style Harlech<sup>2</sup>! Styled to replicate a marine porthole, the two semi-circular glass panes create a sense of playfulness for a fun, modern feel.

White Harlech<sup>2</sup> Glacier\*

**Green Harlech**<sup>2</sup> Crystal Bohemia

Chartwell Green Harlech<sup>2</sup> Zinc Art Simplicity\*

Red Harlech<sup>2</sup> Coloured Tri Star

Signal Grey Harlech<sup>2</sup> Zinc Art Abstract\*