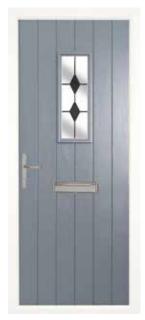

# the Carisbrooke

The gentle curved arch glass design in the Carisbrooke adds a softer feel, whilst still allowing plenty of natural light into your entranceway.

# Softly curved for a homely feel.

- Available with either the Classic or Town Lock Hardware.
- · We do not recommend Bar handles on this style.

Please see page 43 for hardware options.

Golden Oak Carisbrooke Zinc Art Prairie\*