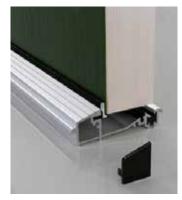

### the Threshold Options

Think of your threshold as 'draft-proofing' for your door, offering protection against the outside elements including drafts & cold spots, and preventing any rainwater from seeping through.

Choose from our standard uPVC range, or for lower thresholds particularly suited for wheelchair or pushchair access, opt for our Stormgaurd Range.

Stormguard AM370 Available in Gold or Silver (Open inwards doors)

Stormguard AM3

Available in Gold or Silver
(Open inwards doors)

Our Standard uPVC threshold Available in White.

Stormguard AM570 Available in Gold or Silver (Open outwards doors)

Stormguard AM5

Available in Gold or Silver
(Open outwards doors)

Low uPVC threshold

Available in White.