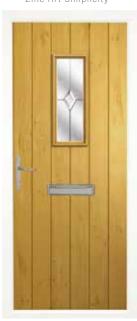

## the Portchester

The sophisticated glass pane that sits neatly in the simply designed Porchester is perfect for brightening your entranceway.

A stylish choice to add light and warmth to any home.

#### Classically simple.

Vintage Teal Portchester Cobalt Blue Portchester

Dream Bevels Zinc Art Abstract

Mauve Portchester
Zinc Art Elegance\*

Rosewood Portchester
Georgian Grill

Chartwell Green Portchester
Brass Art Clarity\*