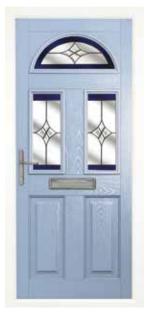

# the Harlech<sup>1</sup>

A perfect balance between style and privacy, the regally styled Harlech<sup>1</sup> features a touch of glazing for added light, whilst maintaining plenty of seclusion from the outside world.

#### Smart, elegant and practical.

- Available with either the Classic or Town Lock Hardware.
- If a bar handle is chosen then an offset bar will be provided.
   Please see page 43 for hardware options.

Cream Harlech<sup>1</sup> Saturn\*

Rosewood Harlech<sup>1</sup>
Blue Crystal Harmony

Golden Oak Harlech<sup>1</sup>
Blue Coloured Tri Star

<sup>\*</sup>Only available with the glass design on this page spread, in this brochure