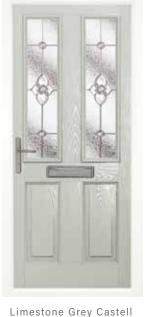

Signal Grey Rhuddlan<sup>4</sup> Zinc Art Finesse\*

Black Coloured Fusion\*

Rosewood Rhuddlan<sup>4</sup> Diamond Lead

Vintage Teal Rhuddlan<sup>4</sup> Zinc Art Prairie\*

Limestone Grey Rhuddlan<sup>4</sup> Brass Art Clarity\*