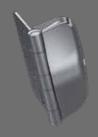

#### Traditional Hinge

### Available in the below colours:

Our traditional hinge is super-strong for everyday use and can be used for inward opening doors only.