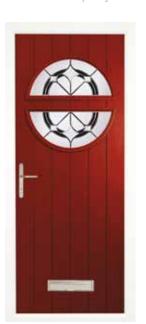

## the Harlech<sup>2</sup>

Set sail with the fabulous nautical-style Harlech<sup>2</sup>! Styled to replicate a marine porthole, the two semi-circular glass panes create a sense of playfulness for a fun, modern feel.

White Harlech<sup>2</sup> Glacier\*

**Green Harlech**<sup>2</sup> Crystal Bohemia

Chartwell Green Harlech<sup>2</sup> Zinc Art Simplicity\*

Red Harlech<sup>2</sup> Coloured Tri Star

Signal Grey Harlech<sup>2</sup> Zinc Art Abstract\*