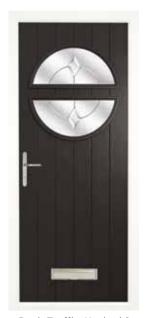

## the Harlech<sup>2</sup>

Set sail with the fabulous nautical-style Harlech<sup>2</sup>! Styled to replicate a marine porthole, the two semi-circular glass panes create a sense of playfulness for a fun, modern feel.

#### Welcome aboard!

- Available with any of our hardware options.
- · Please see age 43 for more information

Dark Truffle Harlech<sup>2</sup>
Zinc Art Classic\*

Golden Oak Harlech<sup>2</sup>
Zinc Art Elegance\*

Rosewood Harlech<sup>2</sup>
Zinc Art Finesse\*

Blue Harlech<sup>2</sup>
Black Fusion\*

Anthracite Grey Harlech<sup>2</sup>
Zinc Art Flair\*

Duck Egg Blue Harlech<sup>2</sup> Blue Crystal Harmony

Irish Oak Harlech<sup>2</sup>
Saturn\*

White Harlech<sup>2</sup> Glacier\*

**Green Harlech**<sup>2</sup> Crystal Bohemia

Chartwell Green Harlech<sup>2</sup> Zinc Art Simplicity\*

Red Harlech<sup>2</sup> Coloured Tri Star

Signal Grey Harlech<sup>2</sup> Zinc Art Abstract\*

Cream Harlech<sup>2</sup> Georgian Grill

Vintage Teal Harlech<sup>2</sup> Zinc Art Clarity\*