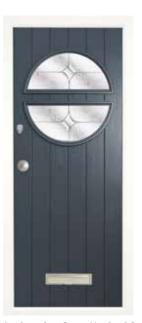

## the Harlech<sup>2</sup>

Set sail with the fabulous nautical-style Harlech<sup>2</sup>! Styled to replicate a marine porthole, the two semi-circular glass panes create a sense of playfulness for a fun, modern feel.

#### Welcome aboard!

- Available with any of our hardware options.
- · Please see age 43 for more information

Dark Truffle Harlech<sup>2</sup>
Zinc Art Classic\*

Golden Oak Harlech<sup>2</sup>
Zinc Art Elegance\*