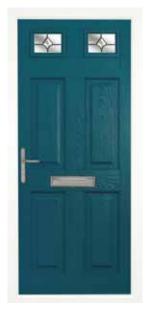

## the Portchester

The sophisticated glass pane that sits neatly in the simply designed Porchester is perfect for brightening your entranceway.

A stylish choice to add light and warmth to any home.

#### Classically simple.

Vintage Teal Portchester Cobalt Blue Portchester

Dream Bevels Zinc Art Abstract

Mauve Portchester
Zinc Art Elegance\*

Rosewood Portchester
Georgian Grill

Chartwell Green Portchester
Brass Art Clarity\*