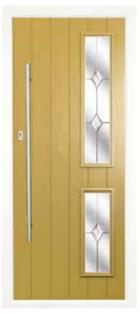

# the Harlech<sup>1</sup>

A perfect balance between style and privacy, the regally styled Harlech<sup>1</sup> features a touch of glazing for added light, whilst maintaining plenty of seclusion from the outside world.

#### Smart, elegant and practical.

- Available with either the Classic or Town Lock Hardware.
- If a bar handle is chosen then an offset bar will be provided.
   Please see page 43 for hardware options.