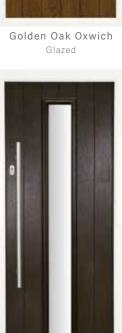

# the Oxwich

Combining modern styling with a classic cottage feel, the Oxwich looks fabulous in bright, bold colours and features a diamond-shaped glass panel for a touch of light.

#### Confident and vibrant.

- · Available with any of our hardware options
- Please see age 43 for more information.

White Oxwich
Black Coloured Fusion\*

Vintage Teal Oxwich
Clear Glass

Unly available with the glass design on this page spread, in this brochure.