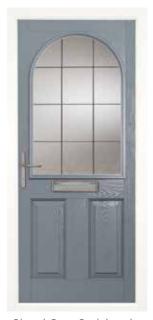

## the Portchester

The sophisticated glass pane that sits neatly in the simply designed Porchester is perfect for brightening your entranceway.

A stylish choice to add light and warmth to any home.

#### Classically simple.

Vintage Teal Portchester Cobalt Blue Portchester

Dream Bevels Zinc Art Abstract

Mauve Portchester
Zinc Art Elegance\*

Rosewood Portchester
Georgian Grill

Chartwell Green Portchester
Brass Art Clarity\*

Golden Oak Portchester
Green Crystal Bohemia

Red Portchester Integral Blind Unit

Dark Truffle Portchester
Zinc Art Prairie\*

Irish Oak Portchester
Black Diamonds

Limestone Grey Portchester
Clear Bevels

Anthracite Grey Portchester
Square Lead

Golden Sand Portchester
Diamond Lead

Blue Portchester
Black Fusion\*

- Available with either the Classic or Town Lock Hardware.
- We do not recommend Bar handles on this style. Please see page 43 for hardware options.