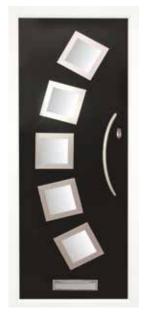

# the Oxwich

Combining modern styling with a classic cottage feel, the Oxwich looks fabulous in bright, bold colours and features a diamond-shaped glass panel for a touch of light.

#### Confident and vibrant.

- · Available with any of our hardware options
- Please see age 43 for more information.

White Oxwich
Black Coloured Fusion\*

Vintage Teal Oxwich
Clear Glass

Unly available with the glass design on this page spread, in this brochure.