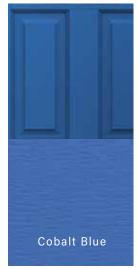

#### Classically simple.

Vintage Teal Portchester Cobalt Blue Portchester

Dream Bevels Zinc Art Abstract

Mauve Portchester
Zinc Art Elegance\*

Rosewood Portchester
Georgian Grill

Chartwell Green Portchester
Brass Art Clarity\*