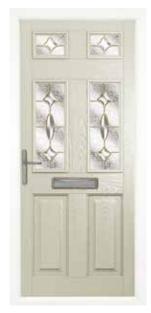

# the Castell

Timeless in every way, the Castell provides a relaxed and welcoming greeting with a touch of your own personality.

# A fresh take on a timeless classic.

- Available with either the Classic or Town Lock Hardware.
- We do not recommend Bar handles on this style.
   Please see page 43 for hardware options.

Rich Plum Castell Arch
Zinc Art Simplicity\*

Green Castell
Aurora\*

Zinc Art Finesse\*

Dark Truffle Castell
Zinc Art Clarity\*

Vintage Teal Castell
Zinc Art Abstract\*

Blue Castell Sphere\*

Golden Sand Castell
Black Fusion\*

Rosewood Castell
Glacier\*