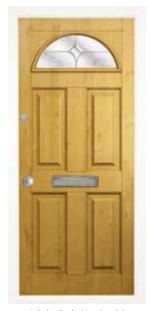

## the Portchester

The sophisticated glass pane that sits neatly in the simply designed Porchester is perfect for brightening your entranceway.

A stylish choice to add light and warmth to any home.

#### Classically simple.

Vintage Teal Portchester Cobalt Blue Portchester

Dream Bevels Zinc Art Abstract

Mauve Portchester
Zinc Art Elegance\*

Rosewood Portchester
Georgian Grill

Chartwell Green Portchester
Brass Art Clarity\*