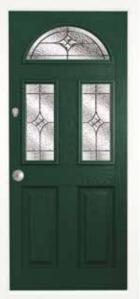

# the Harlech<sup>1</sup>

A perfect balance between style and privacy, the regally styled Harlech<sup>1</sup> features a touch of glazing for added light, whilst maintaining plenty of seclusion from the outside world.

#### Smart, elegant and practical.

- Available with either the Classic or Town Lock Hardware.
- If a bar handle is chosen then an offset bar will be provided.
   Please see page 43 for hardware options.

Cream Harlech<sup>1</sup> Saturn\*

Rosewood Harlech<sup>1</sup>
Blue Crystal Harmony

Golden Oak Harlech<sup>1</sup>
Blue Coloured Tri Star

<sup>\*</sup>Only available with the glass design on this page spread, in this brochure