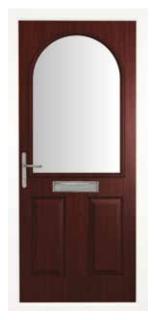

## the Portchester

The sophisticated glass pane that sits neatly in the simply designed Porchester is perfect for brightening your entranceway.

A stylish choice to add light and warmth to any home.

#### Classically simple.

Vintage Teal Portchester Cobalt Blue Portchester

Dream Bevels Zinc Art Abstract

Mauve Portchester
Zinc Art Elegance\*

Rosewood Portchester
Georgian Grill

Chartwell Green Portchester
Brass Art Clarity\*