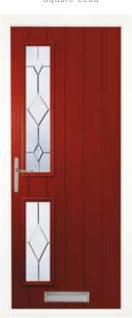

# the Fraser

Make an instant impression with the feisty Fraser featuring an appealing range of mix & match glass combinations (choose from two to four glass panels). Style tip - looks great with a sleek bar handle.

#### Personalise your look.

White Fraser<sup>2</sup> Zinc Art Simplicity\*

Duck Egg Blue Fraser<sup>2</sup> Zinc Art Elegance\*

Irish Oak Fraser<sup>4</sup> Glazed

Signal Grey Fraser<sup>3</sup> Bullion\*