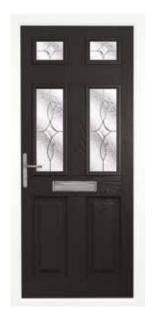

# the Castell

Timeless in every way, the Castell provides a relaxed and welcoming greeting with a touch of your own personality.

# A fresh take on a timeless classic.

- Available with either the Classic or Town Lock Hardware.
- We do not recommend Bar handles on this style.
   Please see page 43 for hardware options.

Rich Plum Castell Arch
Zinc Art Simplicity\*

Green Castell
Aurora\*

Zinc Art Finesse\*

Dark Truffle Castell
Zinc Art Clarity\*

Vintage Teal Castell
Zinc Art Abstract\*

Blue Castell Sphere\*

Golden Sand Castell
Black Fusion\*

Rosewood Castell
Glacier\*