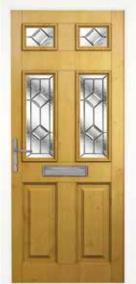

# the Rhuddlan<sup>2</sup>

Leave the world outside and enjoy your sanctuary with the Rhuddlan<sup>2.</sup>

#### Attractive elegance.

- Available with either the Classic or Town Lock Hardware.
- If a bar handle is chosen then an offset bar will be provided
   Please see page 43 for hardware options.

Vintage Teal Rhuddlan<sup>2</sup> Crystal Bohemia