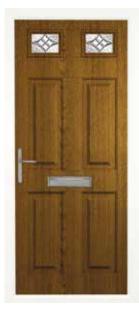

## the Portchester

The sophisticated glass pane that sits neatly in the simply designed Porchester is perfect for brightening your entranceway.

A stylish choice to add light and warmth to any home.

#### Classically simple.

Vintage Teal Portchester Cobalt Blue Portchester

Dream Bevels Zinc Art Abstract

Mauve Portchester
Zinc Art Elegance\*

Rosewood Portchester
Georgian Grill

Chartwell Green Portchester
Brass Art Clarity\*