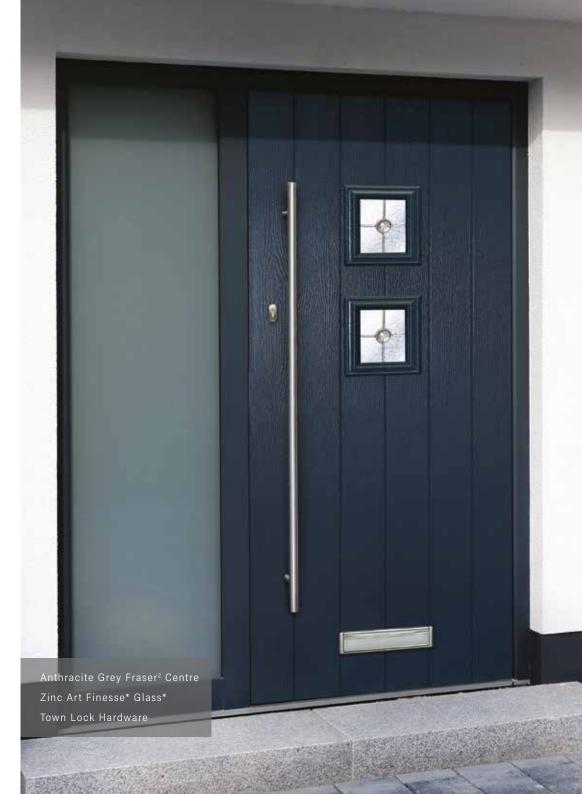

# the Fraser

Make an instant impression with the feisty Fraser featuring an appealing range of mix & match glass combinations (choose from two to four glass panels). Style tip - looks great with a sleek bar handle.

#### Personalise your look.

White Fraser<sup>2</sup> Zinc Art Simplicity\*

Duck Egg Blue Fraser<sup>2</sup> Zinc Art Elegance\*

Irish Oak Fraser<sup>4</sup> Glazed

Signal Grey Fraser<sup>3</sup> Bullion\*

Green Fraser<sup>2</sup> Zinc Art Flair\*

Blue Fraser<sup>2</sup> Blue Coloured Diamonds

Rosewood Fraser<sup>3</sup> Zinc Art Prairie\*

Anthracite Grey Fraser<sup>3</sup> Black Coloured Fusion

Golden Oak Fraser<sup>3</sup> Diamond Lead

Dark Truffle Fraser<sup>4</sup>
Cresent\*

Mauve Fraser<sup>2</sup>
Zinc Art Abstract\*

Limestone Grey Fraser<sup>4</sup>
Glacier\*

Chartwell Green Fraser<sup>4</sup>
Square Lead

Red Fraser<sup>3</sup> Zinc Art Flair\*