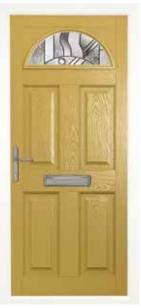

# the Carisbrooke

The gentle curved arch glass design in the Carisbrooke adds a softer feel, whilst still allowing plenty of natural light into your entranceway.

# Softly curved for a homely feel.

- Available with either the Classic or Town Lock Hardware.
- · We do not recommend Bar handles on this style.

Please see page 43 for hardware options.

Golden Oak Carisbrooke Zinc Art Prairie\*