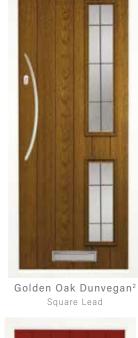

# the Dunvegan<sup>2</sup>

All the sophistication of the Dunvegan<sup>1</sup>, but with an added glass panel and off-centre styled finish.

White Dunvegan<sup>2</sup> Glacier\*

Red Dunvegan<sup>2</sup> Clear Bevels

Vintage Teal Dunvegan<sup>2</sup>

Black Coloured Diamonds

Rosewood Dunvegan<sup>2</sup> Zinc Art Elegance\*

Blue Dunvegan<sup>2</sup> Black Coloured Fusion\*

Irish Oak Dunvegan<sup>2</sup> Zinc Art Elegance\*