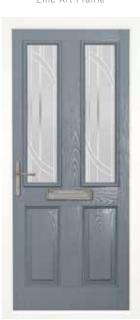

# the Castell

Timeless in every way, the Castell provides a relaxed and welcoming greeting with a touch of your own personality.

# A fresh take on a timeless classic.

- Available with either the Classic or Town Lock Hardware.
- We do not recommend Bar handles on this style.
   Please see page 43 for hardware options.

Rich Plum Castell Arch
Zinc Art Simplicity\*

Green Castell
Aurora\*

Zinc Art Finesse\*

Dark Truffle Castell
Zinc Art Clarity\*

Vintage Teal Castell
Zinc Art Abstract\*

Blue Castell Sphere\*

Golden Sand Castell
Black Fusion\*

Rosewood Castell
Glacier\*