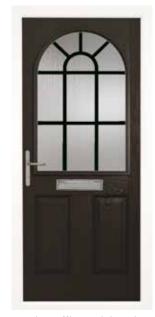

# the Harlech<sup>3</sup>

Beautifully crafted and perfectly balanced, the three complimentary glass panes in the Harlech<sup>3</sup> are a site to behold.

# **Captivating** splendour.

- Available with either the Classic or Town Lock Hardwar
- If a bar handle is chosen then an offset bar will be provided Please see page 43 for hardware options.

Anthracite Grey Harlech<sup>3</sup>
Zinc Art Clarity\*