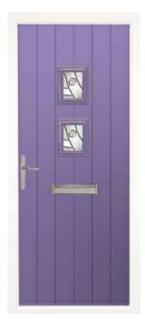

## the Harlech<sup>2</sup>

Set sail with the fabulous nautical-style Harlech<sup>2</sup>! Styled to replicate a marine porthole, the two semi-circular glass panes create a sense of playfulness for a fun, modern feel.

#### Welcome aboard!

- Available with any of our hardware options.
- · Please see age 43 for more information

Dark Truffle Harlech<sup>2</sup>
Zinc Art Classic\*

Golden Oak Harlech<sup>2</sup>
Zinc Art Elegance\*

Rosewood Harlech<sup>2</sup>
Zinc Art Finesse\*

Blue Harlech<sup>2</sup>
Black Fusion\*

Anthracite Grey Harlech<sup>2</sup>
Zinc Art Flair\*

Duck Egg Blue Harlech<sup>2</sup> Blue Crystal Harmony

Irish Oak Harlech<sup>2</sup>
Saturn\*