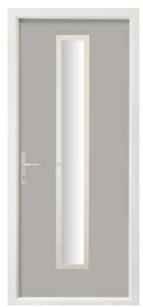

# the Harlech<sup>1</sup>

A perfect balance between style and privacy, the regally styled Harlech<sup>1</sup> features a touch of glazing for added light, whilst maintaining plenty of seclusion from the outside world.

#### Smart, elegant and practical.

- Available with either the Classic or Town Lock Hardware.
- If a bar handle is chosen then an offset bar will be provided.
   Please see page 43 for hardware options.