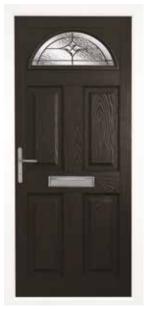

# the Carisbrooke

The gentle curved arch glass design in the Carisbrooke adds a softer feel, whilst still allowing plenty of natural light into your entranceway.

# Softly curved for a homely feel.

- Available with either the Classic or Town Lock Hardware.
- · We do not recommend Bar handles on this style.

Please see page 43 for hardware options.

Golden Oak Carisbrooke Zinc Art Prairie\*