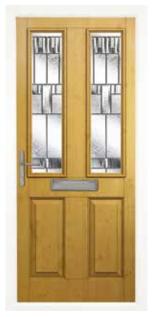

# the Carisbrooke

The gentle curved arch glass design in the Carisbrooke adds a softer feel, whilst still allowing plenty of natural light into your entranceway.

# Softly curved for a homely feel.

- Available with either the Classic or Town Lock Hardware.
- · We do not recommend Bar handles on this style.

Please see page 43 for hardware options.

Golden Oak Carisbrooke Zinc Art Prairie\*

Dark Truffle Carisbrooke
Diamond Lead

Red Carisbrooke
Red Diamonds

Blue Carisbrooke
Blue Crystal Harmony

Irish Oak Carisbrooke
Zinc Art Elegance\*

Rosewood Carisbrooke Glazed

Rich Plum Carisbrooke
Zinc Art Classic\*