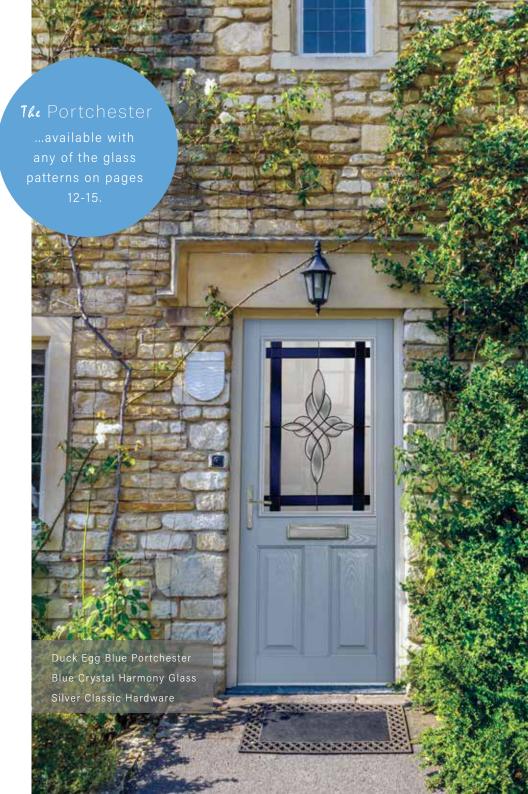

## the Portchester

The sophisticated glass pane that sits neatly in the simply designed Porchester is perfect for brightening your entranceway.

A stylish choice to add light and warmth to any home.

Golden Sand Portchester
Diamond Lead

Blue Portchester
Black Fusion\*

- Available with either the Classic or Town Lock Hardware.
- We do not recommend Bar handles on this style. Please see page 43 for hardware options.