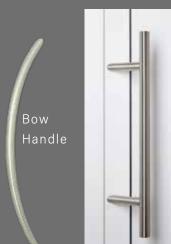

### the Town Lock Hardware

For added security and a stylish edge, opt for our brushed silver Town Lock hardware range. Incorporating a bow or bar handle for a touch of modern luxury, or our cottage-style cylinder pull for a more traditional feel, both options will lock automatically upon closing, so your door will be fully protected from the threat of would-be intruders.

Standard escutcheon

Back to back cylinder pull

Inside only cylinder pull

Offset Bar Handle Provided with some door styles due to functionality.

Bar handle Choice of lengths available.