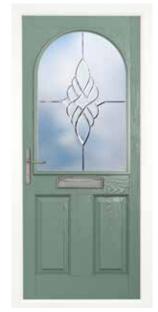

# the Carisbrooke

The gentle curved arch glass design in the Carisbrooke adds a softer feel, whilst still allowing plenty of natural light into your entranceway.

# Softly curved for a homely feel.

- Available with either the Classic or Town Lock Hardware.
- · We do not recommend Bar handles on this style.

Please see page 43 for hardware options.

Golden Oak Carisbrooke Zinc Art Prairie\*