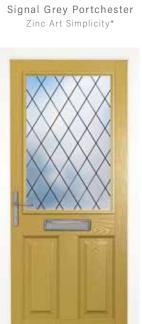

## the Portchester

The sophisticated glass pane that sits neatly in the simply designed Porchester is perfect for brightening your entranceway.

A stylish choice to add light and warmth to any home.

#### Classically simple.

Vintage Teal Portchester Cobalt Blue Portchester

Dream Bevels Zinc Art Abstract

Mauve Portchester
Zinc Art Elegance\*

Rosewood Portchester
Georgian Grill

Chartwell Green Portchester
Brass Art Clarity\*

Golden Oak Portchester
Green Crystal Bohemia

Red Portchester Integral Blind Unit

Dark Truffle Portchester
Zinc Art Prairie\*

Irish Oak Portchester
Black Diamonds

Limestone Grey Portchester
Clear Bevels

Anthracite Grey Portchester
Square Lead

Golden Sand Portchester
Diamond Lead

Blue Portchester
Black Fusion\*

- Available with either the Classic or Town Lock Hardware.
- We do not recommend Bar handles on this style. Please see page 43 for hardware options.