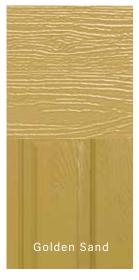

Golden Sand Portchester
Diamond Lead

Blue Portchester
Black Fusion\*

- Available with either the Classic or Town Lock Hardware.
- We do not recommend Bar handles on this style. Please see page 43 for hardware options.