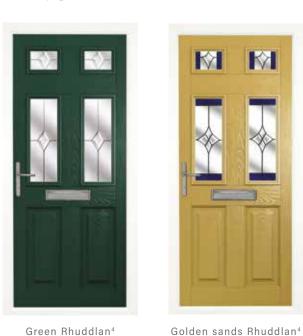

# the Rhuddlan4

An everyday staple, the understated grace of the Rhuddlan<sup>4</sup> sits effortlessly with any style of property from contemporary to traditional cottage-feel.

Blue Crystal Harmony

Green Rhuddlan<sup>4</sup> Zinc Art Classic\*

Golden Oak Rhuddlan4 Zinc Art Abstract\*

Duck Egg Blue Rhuddlan4 Square Lead

Dark Truffle Rhuddlan<sup>4</sup> Zinc Art Flair\*

Rosewood Rhuddlan<sup>4</sup> Green Crystal Bohemia

Irish Oak Rhuddlan<sup>4</sup> Zinc Art Simplicity\*