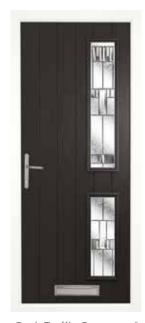

# the Harlech<sup>1</sup>

A perfect balance between style and privacy, the regally styled Harlech<sup>1</sup> features a touch of glazing for added light, whilst maintaining plenty of seclusion from the outside world.

#### Smart, elegant and practical.

- Available with either the Classic or Town Lock Hardware.
- If a bar handle is chosen then an offset bar will be provided.
   Please see page 43 for hardware options.