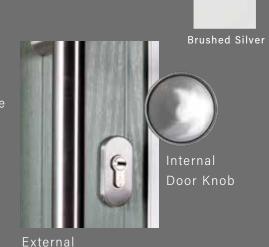

### the Classic Hardware

For practical, everyday use our classic hardware range features a selection of sophisticated handles in a range of colours to suit your home. Complete the look with matching letterplate and urn-style door knocker for the perfect finish.

### the Town Lock Hardware

For added security and a stylish edge, opt for our brushed silver Town Lock hardware range. Incorporating a bow or bar handle for a touch of modern luxury, or our cottage-style cylinder pull for a more traditional feel, both options will lock automatically upon closing, so your door will be fully protected from the threat of would-be intruders.