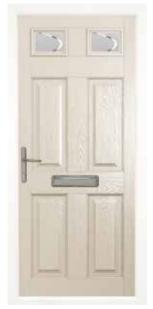

# the Harlech<sup>1</sup>

A perfect balance between style and privacy, the regally styled Harlech<sup>1</sup> features a touch of glazing for added light, whilst maintaining plenty of seclusion from the outside world.

#### Smart, elegant and practical.

- Available with either the Classic or Town Lock Hardware.
- If a bar handle is chosen then an offset bar will be provided.
   Please see page 43 for hardware options.