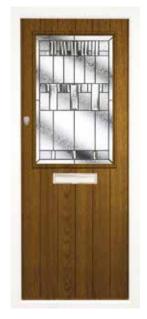

# the Castell

Timeless in every way, the Castell provides a relaxed and welcoming greeting with a touch of your own personality.

# A fresh take on a timeless classic.

- Available with either the Classic or Town Lock Hardware.
- We do not recommend Bar handles on this style.
   Please see page 43 for hardware options.

Rich Plum Castell Arch
Zinc Art Simplicity\*