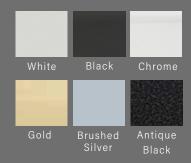

### Available in the below colours:

Our traditional hinge is super-strong for everyday use and can be used for inward opening doors only.