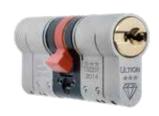

#### Snap secure locking cylinder

- TS007 3-star rated locking cylinder the highest level of security available under British standards.
- Exclusive 'snap-secure' technology means the cylinder engages in 'lock-down' mode if the barrel is compromised.
- Comprised of a material x3 denser than iron, making the snap secure cylinder virtually impenetrable for would-be intruders.

## The Snap Secure Locking Cylinder

For ultimate peace of mind, we're proud to deliver as standard our TS007 3-star rated locking cylinder – the highest level of security available under British standards. With its exclusive 'Snap-Secure' technology, the cylinder engages in 'lock-down' mode if the barrel is compromised. Comprised of a material

x3 denser than iron, the Snap-Secure cylinder is virtually impenetrable for would-be intruders, being pick, drill and bump resistant.