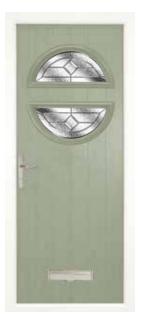

## the Harlech<sup>2</sup>

Set sail with the fabulous nautical-style Harlech<sup>2</sup>! Styled to replicate a marine porthole, the two semi-circular glass panes create a sense of playfulness for a fun, modern feel.

White Harlech<sup>2</sup> Glacier\*

**Green Harlech**<sup>2</sup> Crystal Bohemia

Chartwell Green Harlech<sup>2</sup> Zinc Art Simplicity\*

Red Harlech<sup>2</sup> Coloured Tri Star

Signal Grey Harlech<sup>2</sup> Zinc Art Abstract\*