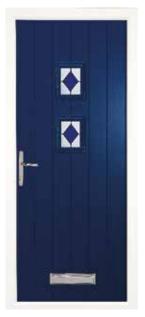

# the Carisbrooke

The gentle curved arch glass design in the Carisbrooke adds a softer feel, whilst still allowing plenty of natural light into your entranceway.

# Softly curved for a homely feel.

- Available with either the Classic or Town Lock Hardware.
- · We do not recommend Bar handles on this style.

Please see page 43 for hardware options.

Golden Oak Carisbrooke Zinc Art Prairie\*