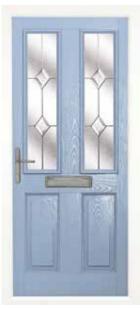

## the Portchester

The sophisticated glass pane that sits neatly in the simply designed Porchester is perfect for brightening your entranceway.

A stylish choice to add light and warmth to any home.

#### Classically simple.

Vintage Teal Portchester Cobalt Blue Portchester

Dream Bevels Zinc Art Abstract

Mauve Portchester
Zinc Art Elegance\*

Rosewood Portchester
Georgian Grill

Chartwell Green Portchester
Brass Art Clarity\*

Golden Sand Portchester
Diamond Lead

Blue Portchester
Black Fusion\*

- Available with either the Classic or Town Lock Hardware.
- We do not recommend Bar handles on this style. Please see page 43 for hardware options.