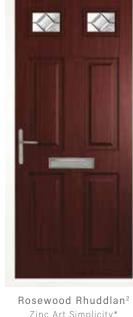

# the Rhuddlan<sup>2</sup>

Leave the world outside and enjoy your sanctuary with the Rhuddlan<sup>2.</sup>

#### Attractive elegance.

- Available with either the Classic or Town Lock Hardware.
- If a bar handle is chosen then an offset bar will be provided
   Please see page 43 for hardware options.

Vintage Teal Rhuddlan<sup>2</sup> Crystal Bohemia