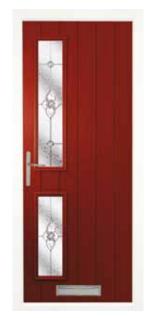

# the Harlech<sup>1</sup>

A perfect balance between style and privacy, the regally styled Harlech<sup>1</sup> features a touch of glazing for added light, whilst maintaining plenty of seclusion from the outside world.

#### Smart, elegant and practical.

- Available with either the Classic or Town Lock Hardware.
- If a bar handle is chosen then an offset bar will be provided.
   Please see page 43 for hardware options.