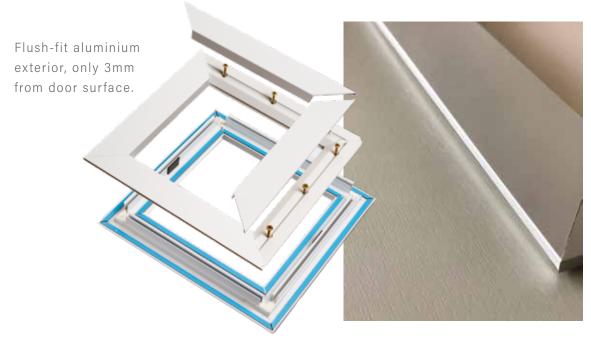

#### The Extreme Solid Core Door

The interlocked layers of laminated timber that make up the 48mm Extreme Solid Core Door ensures the grain is running in multiple directions. This means quite simply that the core has increased strength and rigidity. This is further protected by two robust coloured PVCu skins, which are less vulnerable to scratching than GRP skins.

#### Standard Foam-Filled Door

A typical foam filled composite door is 44mm and has only a proportion of the door which is solid. The door is comprised of two skins made from Glass Reinforced Polyester (GRP) – commonly known as fibreglass. These skins are bonded into a solid frame which is filled with high density foam.