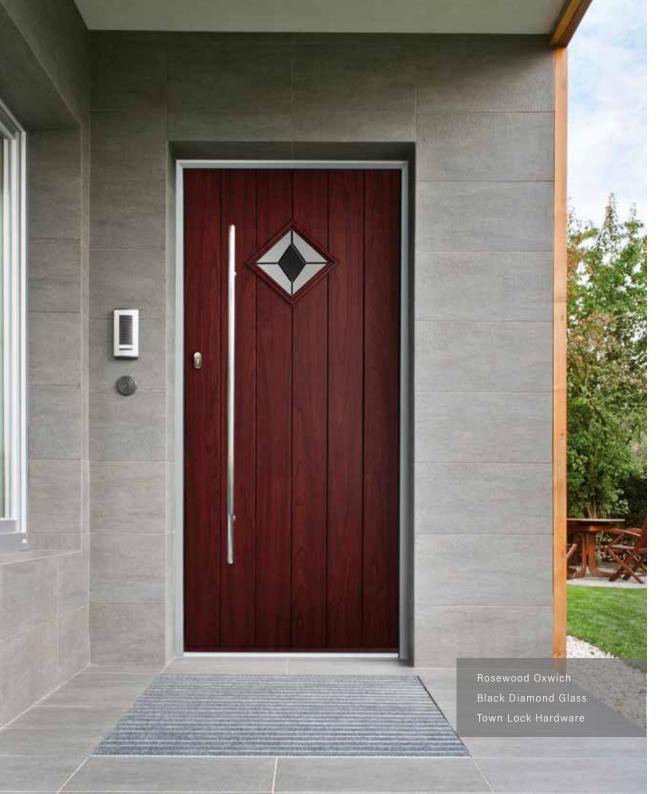

# the Oxwich

Combining modern styling with a classic cottage feel, the Oxwich looks fabulous in bright, bold colours and features a diamond-shaped glass panel for a touch of light.

#### Confident and vibrant.

- · Available with any of our hardware options
- Please see age 43 for more information.

White Oxwich
Black Coloured Fusion\*

Vintage Teal Oxwich
Clear Glass

Unly available with the glass design on this page spread, in this brochure.

Limestone Grey Oxwich Diamond Lead

Anthracite Grey Oxwich Diamond Lead

Red Oxwich Black Coloured Diamond

Rich Plum Oxwich Black Coloured Diamond

Rosewood Oxwich Clear Glass

Irish Oak Oxwich Clear Glass

Golden Oak Oxwich Black Coloured Diamond