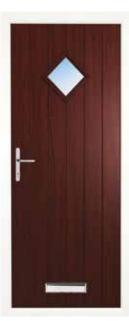

## the Portchester

The sophisticated glass pane that sits neatly in the simply designed Porchester is perfect for brightening your entranceway.

A stylish choice to add light and warmth to any home.

#### Classically simple.

Vintage Teal Portchester Cobalt Blue Portchester

Dream Bevels Zinc Art Abstract

Mauve Portchester
Zinc Art Elegance\*

Rosewood Portchester
Georgian Grill

Chartwell Green Portchester
Brass Art Clarity\*