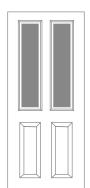

# the Harlech<sup>1</sup>

A perfect balance between style and privacy, the regally styled Harlech<sup>1</sup> features a touch of glazing for added light, whilst maintaining plenty of seclusion from the outside world.

#### Smart, elegant and practical.

- Available with either the Classic or Town Lock Hardware.
- If a bar handle is chosen then an offset bar will be provided.
   Please see page 43 for hardware options.