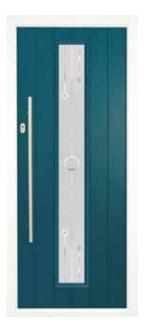

# the Carisbrooke

The gentle curved arch glass design in the Carisbrooke adds a softer feel, whilst still allowing plenty of natural light into your entranceway.

# Softly curved for a homely feel.

- Available with either the Classic or Town Lock Hardware.
- · We do not recommend Bar handles on this style.

Please see page 43 for hardware options.

Golden Oak Carisbrooke Zinc Art Prairie\*