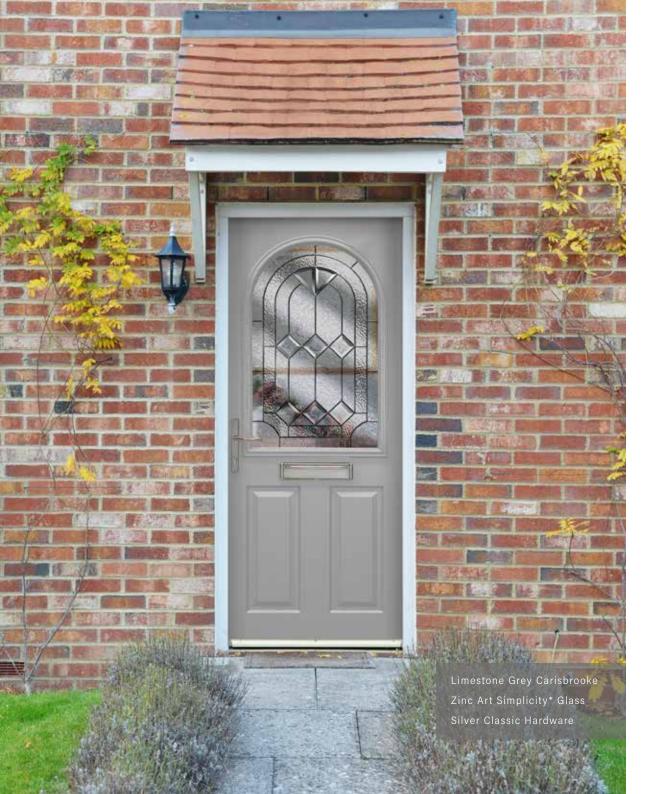

# the Carisbrooke

The gentle curved arch glass design in the Carisbrooke adds a softer feel, whilst still allowing plenty of natural light into your entranceway.

# Softly curved for a homely feel.

- Available with either the Classic or Town Lock Hardware.
- · We do not recommend Bar handles on this style.

Please see page 43 for hardware options.

Golden Oak Carisbrooke Zinc Art Prairie\*

Dark Truffle Carisbrooke
Diamond Lead

Red Carisbrooke
Red Diamonds

Blue Carisbrooke
Blue Crystal Harmony

Irish Oak Carisbrooke
Zinc Art Elegance\*

Rosewood Carisbrooke Glazed

Rich Plum Carisbrooke
Zinc Art Classic\*

Cream Carisbrooke
Zinc Art Abstract\*

Signal Grey Carisbrooke
Square Lead

Vintage Teal Carisbrooke Clear Bevels

Anthracite Grey Carisbrooke Black Fusion\*

Dark Truffle Carisbrooke Georgian Grill

Chartwell Green Carisbrooke Dream Bevels

Golden Oak Carisbrooke Brass Art Clarity\*

\*Only available with the glass design on this page spread, in this brochure. 17