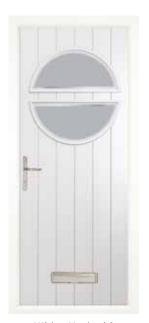

## the Harlech<sup>2</sup>

Set sail with the fabulous nautical-style Harlech<sup>2</sup>! Styled to replicate a marine porthole, the two semi-circular glass panes create a sense of playfulness for a fun, modern feel.

#### Welcome aboard!

- Available with any of our hardware options.
- · Please see age 43 for more information

Dark Truffle Harlech<sup>2</sup>
Zinc Art Classic\*

Golden Oak Harlech<sup>2</sup>
Zinc Art Elegance\*