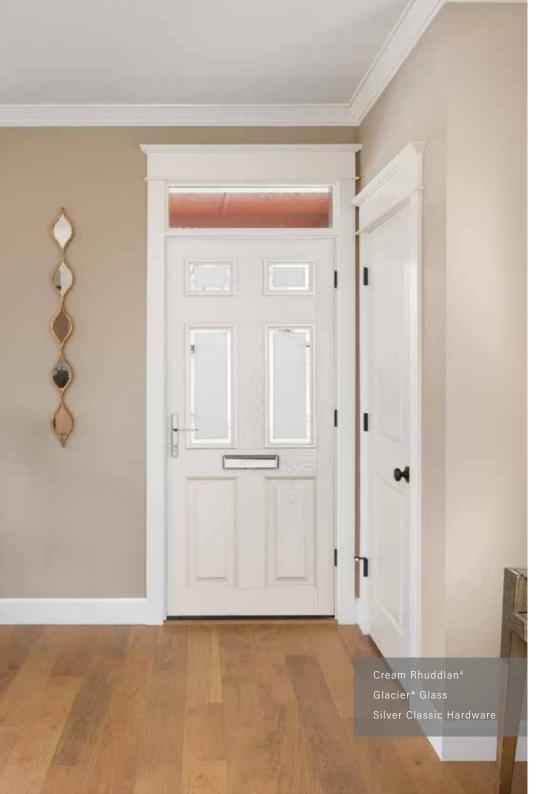

# the Rhuddlan4

An everyday staple, the understated grace of the Rhuddlan<sup>4</sup> sits effortlessly with any style of property from contemporary to traditional cottage-feel.

Blue Crystal Harmony

Green Rhuddlan<sup>4</sup> Zinc Art Classic\*

Golden Oak Rhuddlan4 Zinc Art Abstract\*

Duck Egg Blue Rhuddlan4 Square Lead

Dark Truffle Rhuddlan<sup>4</sup> Zinc Art Flair\*

Rosewood Rhuddlan<sup>4</sup> Green Crystal Bohemia

Irish Oak Rhuddlan<sup>4</sup> Zinc Art Simplicity\*

Signal Grey Rhuddlan<sup>4</sup> Zinc Art Finesse\*

Black Coloured Fusion\*

Rosewood Rhuddlan<sup>4</sup> Diamond Lead

Vintage Teal Rhuddlan<sup>4</sup> Zinc Art Prairie\*

Limestone Grey Rhuddlan<sup>4</sup> Brass Art Clarity\*