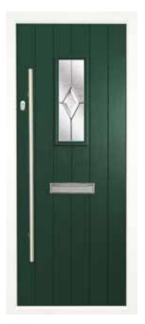

## the Portchester

The sophisticated glass pane that sits neatly in the simply designed Porchester is perfect for brightening your entranceway.

A stylish choice to add light and warmth to any home.

#### Classically simple.

Vintage Teal Portchester Cobalt Blue Portchester

Dream Bevels Zinc Art Abstract

Mauve Portchester
Zinc Art Elegance\*

Rosewood Portchester
Georgian Grill

Chartwell Green Portchester
Brass Art Clarity\*