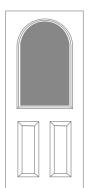

# the Carisbrooke

The gentle curved arch glass design in the Carisbrooke adds a softer feel, whilst still allowing plenty of natural light into your entranceway.

# Softly curved for a homely feel.

- Available with either the Classic or Town Lock Hardware.
- · We do not recommend Bar handles on this style.

Please see page 43 for hardware options.

Golden Oak Carisbrooke Zinc Art Prairie\*