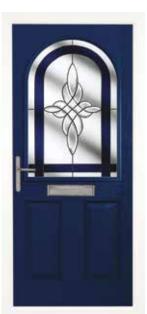

# the Carisbrooke

The gentle curved arch glass design in the Carisbrooke adds a softer feel, whilst still allowing plenty of natural light into your entranceway.

# Softly curved for a homely feel.

- Available with either the Classic or Town Lock Hardware.
- · We do not recommend Bar handles on this style.

Please see page 43 for hardware options.

Golden Oak Carisbrooke Zinc Art Prairie\*