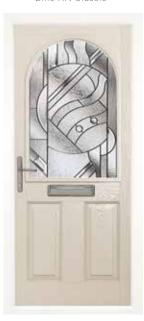

# the Carisbrooke

The gentle curved arch glass design in the Carisbrooke adds a softer feel, whilst still allowing plenty of natural light into your entranceway.

# Softly curved for a homely feel.

- Available with either the Classic or Town Lock Hardware.
- · We do not recommend Bar handles on this style.

Please see page 43 for hardware options.

Golden Oak Carisbrooke Zinc Art Prairie\*

Dark Truffle Carisbrooke
Diamond Lead

Red Carisbrooke
Red Diamonds

Blue Carisbrooke
Blue Crystal Harmony

Irish Oak Carisbrooke
Zinc Art Elegance\*

Rosewood Carisbrooke Glazed

Rich Plum Carisbrooke
Zinc Art Classic\*

Cream Carisbrooke
Zinc Art Abstract\*

Signal Grey Carisbrooke
Square Lead

Vintage Teal Carisbrooke Clear Bevels

Anthracite Grey Carisbrooke Black Fusion\*

Dark Truffle Carisbrooke Georgian Grill

Chartwell Green Carisbrooke Dream Bevels

Golden Oak Carisbrooke Brass Art Clarity\*

\*Only available with the glass design on this page spread, in this brochure. 17