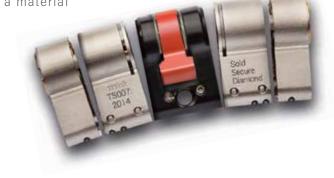

## The Snap Secure Locking Cylinder

For ultimate peace of mind, we're proud to deliver as standard our TS007 3-star rated locking cylinder – the highest level of security available under British standards. With its exclusive 'Snap-Secure' technology, the cylinder engages in 'lock-down' mode if the barrel is compromised. Comprised of a material

x3 denser than iron, the Snap-Secure cylinder is virtually impenetrable for would-be intruders, being pick, drill and bump resistant.

#### **Cylinder Options**

Choose from a thumb-turn internally, or a keyturn at both ends. You also have the option of a 'keyed-alike' cylinder, which allows you to use the same key for multiple entranceways (e.g. front and back doors). Please ask for further details.