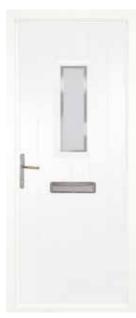

## the Portchester

The sophisticated glass pane that sits neatly in the simply designed Porchester is perfect for brightening your entranceway.

A stylish choice to add light and warmth to any home.

#### Classically simple.

Vintage Teal Portchester Cobalt Blue Portchester

Dream Bevels Zinc Art Abstract

Mauve Portchester
Zinc Art Elegance\*

Rosewood Portchester
Georgian Grill

Chartwell Green Portchester
Brass Art Clarity\*