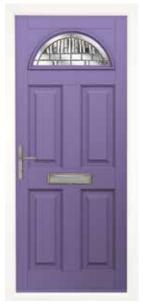

# the Carisbrooke

The gentle curved arch glass design in the Carisbrooke adds a softer feel, whilst still allowing plenty of natural light into your entranceway.

# Softly curved for a homely feel.

- Available with either the Classic or Town Lock Hardware.
- · We do not recommend Bar handles on this style.

Please see page 43 for hardware options.

Golden Oak Carisbrooke Zinc Art Prairie\*