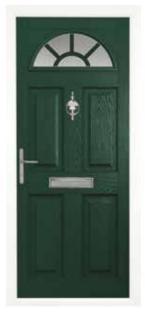

## the Portchester

The sophisticated glass pane that sits neatly in the simply designed Porchester is perfect for brightening your entranceway.

A stylish choice to add light and warmth to any home.

#### Classically simple.

Vintage Teal Portchester Cobalt Blue Portchester

Dream Bevels Zinc Art Abstract

Mauve Portchester
Zinc Art Elegance\*

Rosewood Portchester
Georgian Grill

Chartwell Green Portchester
Brass Art Clarity\*