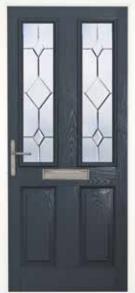

## the Portchester

The sophisticated glass pane that sits neatly in the simply designed Porchester is perfect for brightening your entranceway.

A stylish choice to add light and warmth to any home.

#### Classically simple.

Vintage Teal Portchester Cobalt Blue Portchester

Dream Bevels Zinc Art Abstract

Mauve Portchester
Zinc Art Elegance\*

Rosewood Portchester
Georgian Grill

Chartwell Green Portchester
Brass Art Clarity\*