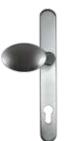

### the Town Lock Hardware

For added security and a stylish edge, opt for our brushed silver Town Lock hardware range. Incorporating a bow or bar handle for a touch of modern luxury, or our cottage-style cylinder pull for a more traditional feel, both options will lock automatically upon closing, so your door will be fully protected from the threat of would-be intruders.

Standard escutcheon

Back to back cylinder pull

Inside only cylinder pull

Offset Bar Handle Provided with some door styles due to functionality.

Bar handle Choice of lengths available.