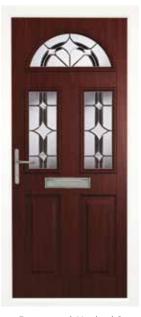

# the Harlech<sup>1</sup>

A perfect balance between style and privacy, the regally styled Harlech<sup>1</sup> features a touch of glazing for added light, whilst maintaining plenty of seclusion from the outside world.

#### Smart, elegant and practical.

- Available with either the Classic or Town Lock Hardware.
- If a bar handle is chosen then an offset bar will be provided.
   Please see page 43 for hardware options.

Cream Harlech<sup>1</sup> Saturn\*

Rosewood Harlech<sup>1</sup>
Blue Crystal Harmony

Golden Oak Harlech<sup>1</sup>
Blue Coloured Tri Star

<sup>\*</sup>Only available with the glass design on this page spread, in this brochure