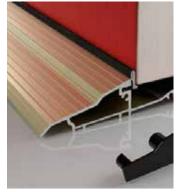

### the Threshold Options

Think of your threshold as 'draft-proofing' for your door, offering protection against the outside elements including drafts & cold spots, and preventing any rainwater from seeping through.

Choose from our standard uPVC range, or for lower thresholds particularly suited for wheelchair or pushchair access, opt for our Stormgaurd Range.

Stormguard AM370 Available in Gold or Silver (Open inwards doors)

Stormguard AM3

Available in Gold or Silver
(Open inwards doors)

Our Standard uPVC threshold Available in White.

Stormguard AM570 Available in Gold or Silver (Open outwards doors)

Stormguard AM5

Available in Gold or Silver
(Open outwards doors)

Low uPVC threshold

Available in White.