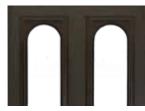

# the Carisbrooke

The gentle curved arch glass design in the Carisbrooke adds a softer feel, whilst still allowing plenty of natural light into your entranceway.

# Softly curved for a homely feel.

- Available with either the Classic or Town Lock Hardware.
- · We do not recommend Bar handles on this style.

Please see page 43 for hardware options.

Golden Oak Carisbrooke Zinc Art Prairie\*