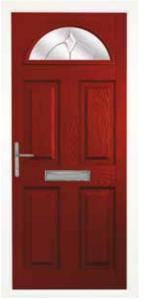

# the Harlech<sup>1</sup>

A perfect balance between style and privacy, the regally styled Harlech<sup>1</sup> features a touch of glazing for added light, whilst maintaining plenty of seclusion from the outside world.

#### Smart, elegant and practical.

- Available with either the Classic or Town Lock Hardware.
- If a bar handle is chosen then an offset bar will be provided.
   Please see page 43 for hardware options.