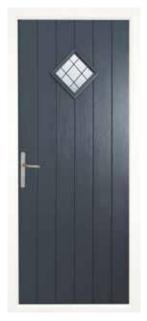

# the Oxwich

Combining modern styling with a classic cottage feel, the Oxwich looks fabulous in bright, bold colours and features a diamond-shaped glass panel for a touch of light.

#### Confident and vibrant.

- · Available with any of our hardware options
- Please see age 43 for more information.

White Oxwich
Black Coloured Fusion\*

Vintage Teal Oxwich
Clear Glass

Unly available with the glass design on this page spread, in this brochure.