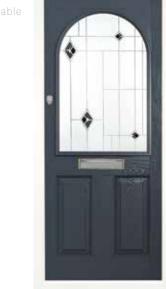

# the Harlech<sup>1</sup>

A perfect balance between style and privacy, the regally styled Harlech<sup>1</sup> features a touch of glazing for added light, whilst maintaining plenty of seclusion from the outside world.

#### Smart, elegant and practical.

- Available with either the Classic or Town Lock Hardware.
- If a bar handle is chosen then an offset bar will be provided.
   Please see page 43 for hardware options.

Cream Harlech<sup>1</sup> Saturn\*

Rosewood Harlech<sup>1</sup>
Blue Crystal Harmony

Golden Oak Harlech<sup>1</sup>
Blue Coloured Tri Star

<sup>\*</sup>Only available with the glass design on this page spread, in this brochure