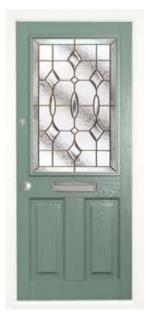

# the Carisbrooke

The gentle curved arch glass design in the Carisbrooke adds a softer feel, whilst still allowing plenty of natural light into your entranceway.

# Softly curved for a homely feel.

- Available with either the Classic or Town Lock Hardware.
- · We do not recommend Bar handles on this style.

Please see page 43 for hardware options.

Golden Oak Carisbrooke Zinc Art Prairie\*