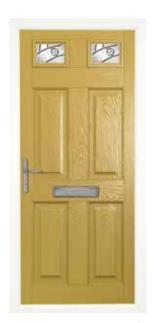

# the Oxwich

Combining modern styling with a classic cottage feel, the Oxwich looks fabulous in bright, bold colours and features a diamond-shaped glass panel for a touch of light.

#### Confident and vibrant.

- · Available with any of our hardware options
- Please see age 43 for more information.

White Oxwich
Black Coloured Fusion\*

Vintage Teal Oxwich
Clear Glass

Unly available with the glass design on this page spread, in this brochure.