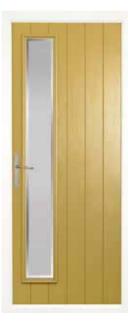

## the Portchester

The sophisticated glass pane that sits neatly in the simply designed Porchester is perfect for brightening your entranceway.

A stylish choice to add light and warmth to any home.

#### Classically simple.

Vintage Teal Portchester Cobalt Blue Portchester

Dream Bevels Zinc Art Abstract

Mauve Portchester
Zinc Art Elegance\*

Rosewood Portchester
Georgian Grill

Chartwell Green Portchester
Brass Art Clarity\*