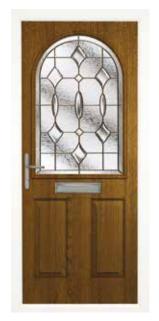

## the Portchester

The sophisticated glass pane that sits neatly in the simply designed Porchester is perfect for brightening your entranceway.

A stylish choice to add light and warmth to any home.

#### Classically simple.

Vintage Teal Portchester Cobalt Blue Portchester

Dream Bevels Zinc Art Abstract

Mauve Portchester
Zinc Art Elegance\*

Rosewood Portchester
Georgian Grill

Chartwell Green Portchester
Brass Art Clarity\*