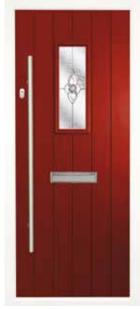

## the Portchester

The sophisticated glass pane that sits neatly in the simply designed Porchester is perfect for brightening your entranceway.

A stylish choice to add light and warmth to any home.

#### Classically simple.

Vintage Teal Portchester Cobalt Blue Portchester

Dream Bevels Zinc Art Abstract

Mauve Portchester
Zinc Art Elegance\*

Rosewood Portchester
Georgian Grill

Chartwell Green Portchester
Brass Art Clarity\*