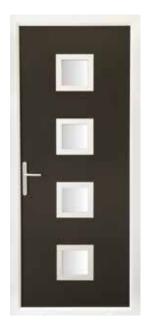

# the Castell

Timeless in every way, the Castell provides a relaxed and welcoming greeting with a touch of your own personality.

# A fresh take on a timeless classic.

- Available with either the Classic or Town Lock Hardware.
- We do not recommend Bar handles on this style.
   Please see page 43 for hardware options.

Rich Plum Castell Arch
Zinc Art Simplicity\*