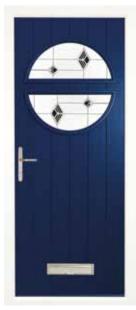

## the Harlech<sup>2</sup>

Set sail with the fabulous nautical-style Harlech<sup>2</sup>! Styled to replicate a marine porthole, the two semi-circular glass panes create a sense of playfulness for a fun, modern feel.

#### Welcome aboard!

- Available with any of our hardware options.
- · Please see age 43 for more information

Dark Truffle Harlech<sup>2</sup>
Zinc Art Classic\*

Golden Oak Harlech<sup>2</sup>
Zinc Art Elegance\*

Rosewood Harlech<sup>2</sup>
Zinc Art Finesse\*

Blue Harlech<sup>2</sup>
Black Fusion\*

Anthracite Grey Harlech<sup>2</sup>
Zinc Art Flair\*

Duck Egg Blue Harlech<sup>2</sup> Blue Crystal Harmony

Irish Oak Harlech<sup>2</sup>
Saturn\*

White Harlech<sup>2</sup> Glacier\*

**Green Harlech**<sup>2</sup> Crystal Bohemia

Chartwell Green Harlech<sup>2</sup> Zinc Art Simplicity\*

Red Harlech<sup>2</sup> Coloured Tri Star

Signal Grey Harlech<sup>2</sup> Zinc Art Abstract\*

Cream Harlech<sup>2</sup> Georgian Grill

Vintage Teal Harlech<sup>2</sup> Zinc Art Clarity\*