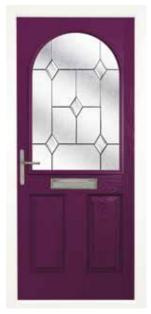

## the Portchester

The sophisticated glass pane that sits neatly in the simply designed Porchester is perfect for brightening your entranceway.

A stylish choice to add light and warmth to any home.

#### Classically simple.

Vintage Teal Portchester Cobalt Blue Portchester

Dream Bevels Zinc Art Abstract

Mauve Portchester
Zinc Art Elegance\*

Rosewood Portchester
Georgian Grill

Chartwell Green Portchester
Brass Art Clarity\*