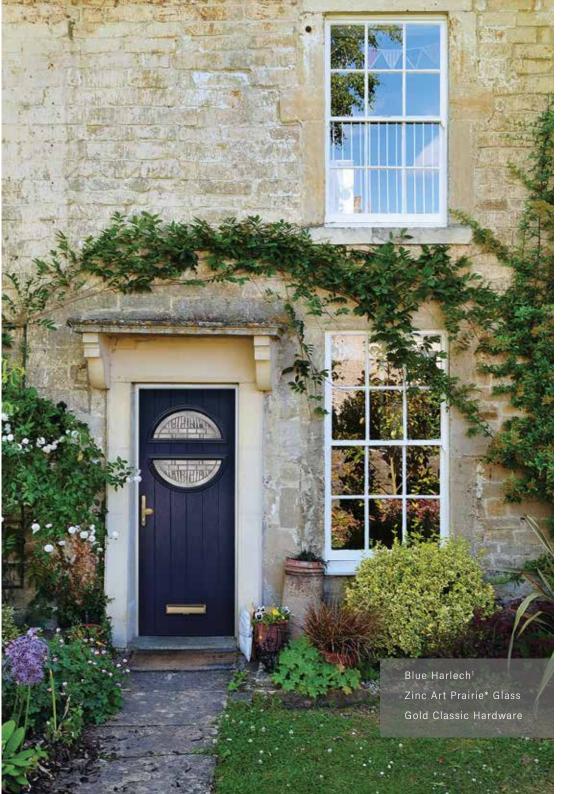

# the Harlech<sup>1</sup>

A perfect balance between style and privacy, the regally styled Harlech<sup>1</sup> features a touch of glazing for added light, whilst maintaining plenty of seclusion from the outside world.

#### Smart, elegant and practical.

- Available with either the Classic or Town Lock Hardware.
- If a bar handle is chosen then an offset bar will be provided.
   Please see page 43 for hardware options.

Cream Harlech<sup>1</sup> Saturn\*

Rosewood Harlech<sup>1</sup>
Blue Crystal Harmony

Golden Oak Harlech<sup>1</sup>
Blue Coloured Tri Star

<sup>\*</sup>Only available with the glass design on this page spread, in this brochure