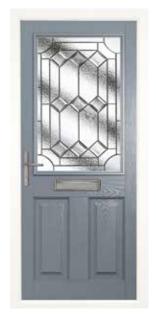

# the Corfe

Welcome your guests with style and elegance with the Corfe.

## **Beautifully blending** with the look of your home.

Red Corfe Zinc Art Simplicity\*

Duck Egg Blue Corfe Zinc Art Abstract\*

Rosewood Corfe Dream Bevels

Blue Corfe Zinc Art Elegance\*

Irish Oak Corfe Green Crystal Bohemia