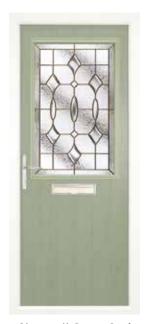

# the Carisbrooke

The gentle curved arch glass design in the Carisbrooke adds a softer feel, whilst still allowing plenty of natural light into your entranceway.

# Softly curved for a homely feel.

- Available with either the Classic or Town Lock Hardware.
- · We do not recommend Bar handles on this style.

Please see page 43 for hardware options.

Golden Oak Carisbrooke Zinc Art Prairie\*