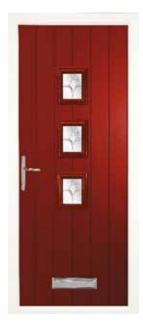

# the Fraser

Make an instant impression with the feisty Fraser featuring an appealing range of mix & match glass combinations (choose from two to four glass panels). Style tip - looks great with a sleek bar handle.

#### Personalise your look.

White Fraser<sup>2</sup> Zinc Art Simplicity\*

Duck Egg Blue Fraser<sup>2</sup> Zinc Art Elegance\*

Irish Oak Fraser<sup>4</sup> Glazed

Signal Grey Fraser<sup>3</sup> Bullion\*

Green Fraser<sup>2</sup> Zinc Art Flair\*

Blue Fraser<sup>2</sup> Blue Coloured Diamonds

Rosewood Fraser<sup>3</sup> Zinc Art Prairie\*

Anthracite Grey Fraser<sup>3</sup> Black Coloured Fusion

Golden Oak Fraser<sup>3</sup> Diamond Lead

Dark Truffle Fraser<sup>4</sup>
Cresent\*

Mauve Fraser<sup>2</sup>
Zinc Art Abstract\*

Limestone Grey Fraser<sup>4</sup>
Glacier\*

Chartwell Green Fraser<sup>4</sup>
Square Lead

Red Fraser<sup>3</sup> Zinc Art Flair\*