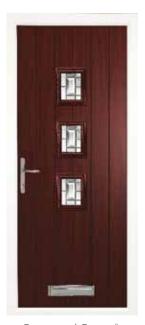

# the Harlech<sup>3</sup>

Beautifully crafted and perfectly balanced, the three complimentary glass panes in the Harlech<sup>3</sup> are a site to behold.

# **Captivating** splendour.

- Available with either the Classic or Town Lock Hardwar
- If a bar handle is chosen then an offset bar will be provided Please see page 43 for hardware options.

Anthracite Grey Harlech<sup>3</sup>
Zinc Art Clarity\*