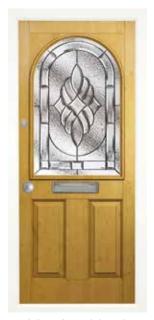

## the Portchester

The sophisticated glass pane that sits neatly in the simply designed Porchester is perfect for brightening your entranceway.

A stylish choice to add light and warmth to any home.

#### Classically simple.

Vintage Teal Portchester Cobalt Blue Portchester

Dream Bevels Zinc Art Abstract

Mauve Portchester
Zinc Art Elegance\*

Rosewood Portchester
Georgian Grill

Chartwell Green Portchester
Brass Art Clarity\*