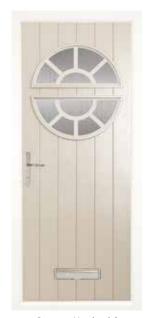

# the Oxwich

Combining modern styling with a classic cottage feel, the Oxwich looks fabulous in bright, bold colours and features a diamond-shaped glass panel for a touch of light.

#### Confident and vibrant.

- · Available with any of our hardware options
- Please see age 43 for more information.

White Oxwich
Black Coloured Fusion\*

Vintage Teal Oxwich
Clear Glass

Unly available with the glass design on this page spread, in this brochure.

Limestone Grey Oxwich Diamond Lead

Anthracite Grey Oxwich Diamond Lead

Red Oxwich Black Coloured Diamond

Rich Plum Oxwich Black Coloured Diamond

Rosewood Oxwich Clear Glass

Irish Oak Oxwich Clear Glass

Golden Oak Oxwich Black Coloured Diamond