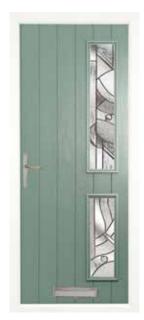

# the Rhuddlan<sup>2</sup>

Leave the world outside and enjoy your sanctuary with the Rhuddlan<sup>2.</sup>

#### Attractive elegance.

- Available with either the Classic or Town Lock Hardware.
- If a bar handle is chosen then an offset bar will be provided
   Please see page 43 for hardware options.

Vintage Teal Rhuddlan<sup>2</sup> Crystal Bohemia