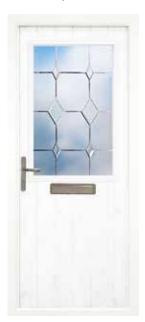

## the Portchester

The sophisticated glass pane that sits neatly in the simply designed Porchester is perfect for brightening your entranceway.

A stylish choice to add light and warmth to any home.

#### Classically simple.

Vintage Teal Portchester Cobalt Blue Portchester

Dream Bevels Zinc Art Abstract

Mauve Portchester
Zinc Art Elegance\*

Rosewood Portchester
Georgian Grill

Chartwell Green Portchester
Brass Art Clarity\*