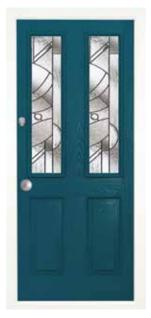

## the Portchester

The sophisticated glass pane that sits neatly in the simply designed Porchester is perfect for brightening your entranceway.

A stylish choice to add light and warmth to any home.

#### Classically simple.

Vintage Teal Portchester Cobalt Blue Portchester

Dream Bevels Zinc Art Abstract

Mauve Portchester
Zinc Art Elegance\*

Rosewood Portchester
Georgian Grill

Chartwell Green Portchester
Brass Art Clarity\*