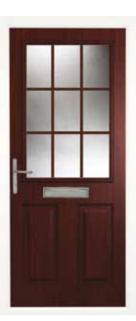

## the Portchester

The sophisticated glass pane that sits neatly in the simply designed Porchester is perfect for brightening your entranceway.

A stylish choice to add light and warmth to any home.

#### Classically simple.

Vintage Teal Portchester Cobalt Blue Portchester

Dream Bevels Zinc Art Abstract

Mauve Portchester
Zinc Art Elegance\*

Rosewood Portchester
Georgian Grill

Chartwell Green Portchester
Brass Art Clarity\*