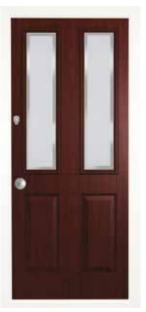

# the Harlech<sup>1</sup>

A perfect balance between style and privacy, the regally styled Harlech<sup>1</sup> features a touch of glazing for added light, whilst maintaining plenty of seclusion from the outside world.

#### Smart, elegant and practical.

- Available with either the Classic or Town Lock Hardware.
- If a bar handle is chosen then an offset bar will be provided.
   Please see page 43 for hardware options.