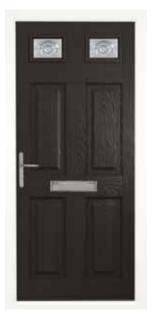

# the Carisbrooke

The gentle curved arch glass design in the Carisbrooke adds a softer feel, whilst still allowing plenty of natural light into your entranceway.

# Softly curved for a homely feel.

- Available with either the Classic or Town Lock Hardware.
- · We do not recommend Bar handles on this style.

Please see page 43 for hardware options.

Golden Oak Carisbrooke Zinc Art Prairie\*