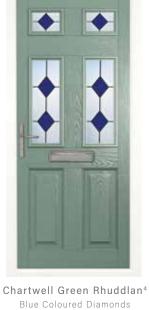

Cream Rhuddlan<sup>2</sup> Blue Coloured Diamonds

White Rhuddlan<sup>2</sup>
Diamond Lead

Golden Oak Rhuddlan<sup>2</sup>
Zinc Art Elegance\*

Irish Oak Rhuddlan<sup>2</sup> Zinc Art Classic\*

Green Rhuddlan<sup>2</sup> Zinc Art Flair\*