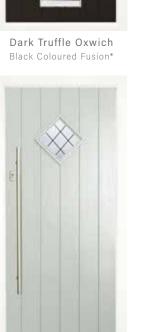

# the Oxwich

Combining modern styling with a classic cottage feel, the Oxwich looks fabulous in bright, bold colours and features a diamond-shaped glass panel for a touch of light.

#### Confident and vibrant.

- · Available with any of our hardware options
- Please see age 43 for more information.

White Oxwich
Black Coloured Fusion\*

Vintage Teal Oxwich
Clear Glass

Unly available with the glass design on this page spread, in this brochure.