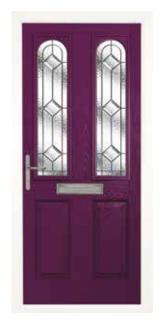

# the Castell

Timeless in every way, the Castell provides a relaxed and welcoming greeting with a touch of your own personality.

# A fresh take on a timeless classic.

- Available with either the Classic or Town Lock Hardware.
- We do not recommend Bar handles on this style.
   Please see page 43 for hardware options.

Rich Plum Castell Arch
Zinc Art Simplicity\*