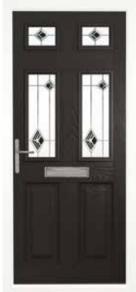

# the Harlech<sup>1</sup>

A perfect balance between style and privacy, the regally styled Harlech<sup>1</sup> features a touch of glazing for added light, whilst maintaining plenty of seclusion from the outside world.

#### Smart, elegant and practical.

- Available with either the Classic or Town Lock Hardware.
- If a bar handle is chosen then an offset bar will be provided.
   Please see page 43 for hardware options.

Cream Harlech<sup>1</sup> Saturn\*

Rosewood Harlech<sup>1</sup>
Blue Crystal Harmony

Golden Oak Harlech<sup>1</sup>
Blue Coloured Tri Star

<sup>\*</sup>Only available with the glass design on this page spread, in this brochure