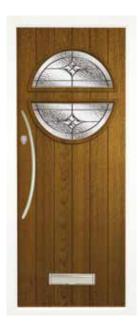

## the Harlech<sup>2</sup>

Set sail with the fabulous nautical-style Harlech<sup>2</sup>! Styled to replicate a marine porthole, the two semi-circular glass panes create a sense of playfulness for a fun, modern feel.

#### Welcome aboard!

- Available with any of our hardware options.
- · Please see age 43 for more information

Dark Truffle Harlech<sup>2</sup>
Zinc Art Classic\*

Golden Oak Harlech<sup>2</sup>
Zinc Art Elegance\*

Rosewood Harlech<sup>2</sup>
Zinc Art Finesse\*

Blue Harlech<sup>2</sup>
Black Fusion\*

Anthracite Grey Harlech<sup>2</sup>
Zinc Art Flair\*

Duck Egg Blue Harlech<sup>2</sup> Blue Crystal Harmony

Irish Oak Harlech<sup>2</sup>
Saturn\*

White Harlech<sup>2</sup> Glacier\*

**Green Harlech**<sup>2</sup> Crystal Bohemia

Chartwell Green Harlech<sup>2</sup> Zinc Art Simplicity\*

Red Harlech<sup>2</sup> Coloured Tri Star

Signal Grey Harlech<sup>2</sup> Zinc Art Abstract\*

Cream Harlech<sup>2</sup> Georgian Grill

Vintage Teal Harlech<sup>2</sup> Zinc Art Clarity\*