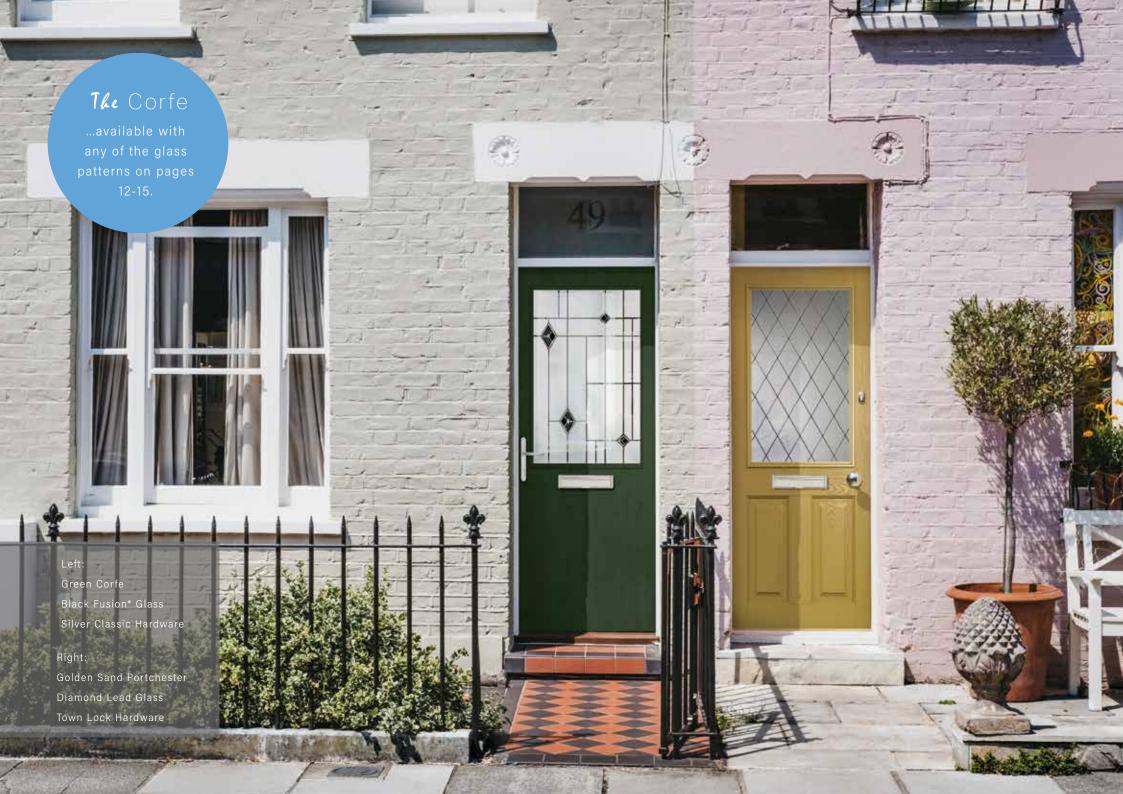

# the Corfe

Welcome your guests with style and elegance with the Corfe.

## **Beautifully blending** with the look of your home.

Red Corfe Zinc Art Simplicity\*

Duck Egg Blue Corfe Zinc Art Abstract\*

Rosewood Corfe Dream Bevels

Blue Corfe Zinc Art Elegance\*

Irish Oak Corfe Green Crystal Bohemia