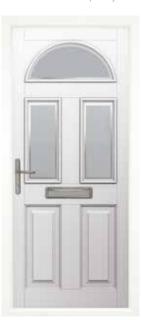

## the Portchester

The sophisticated glass pane that sits neatly in the simply designed Porchester is perfect for brightening your entranceway.

A stylish choice to add light and warmth to any home.

#### Classically simple.

Vintage Teal Portchester Cobalt Blue Portchester

Dream Bevels Zinc Art Abstract

Mauve Portchester
Zinc Art Elegance\*

Rosewood Portchester
Georgian Grill

Chartwell Green Portchester
Brass Art Clarity\*