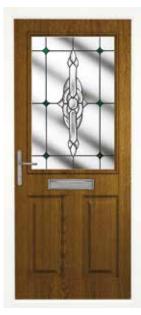

# the Harlech<sup>1</sup>

A perfect balance between style and privacy, the regally styled Harlech<sup>1</sup> features a touch of glazing for added light, whilst maintaining plenty of seclusion from the outside world.

#### Smart, elegant and practical.

- Available with either the Classic or Town Lock Hardware.
- If a bar handle is chosen then an offset bar will be provided.
   Please see page 43 for hardware options.