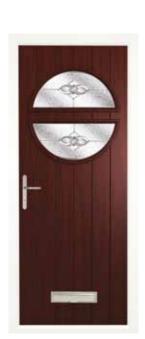

## the Harlech<sup>2</sup>

Set sail with the fabulous nautical-style Harlech<sup>2</sup>! Styled to replicate a marine porthole, the two semi-circular glass panes create a sense of playfulness for a fun, modern feel.

#### Welcome aboard!

- Available with any of our hardware options.
- · Please see age 43 for more information

Dark Truffle Harlech<sup>2</sup>
Zinc Art Classic\*

Golden Oak Harlech<sup>2</sup>
Zinc Art Elegance\*

Rosewood Harlech<sup>2</sup>
Zinc Art Finesse\*

Blue Harlech<sup>2</sup>
Black Fusion\*

Anthracite Grey Harlech<sup>2</sup>
Zinc Art Flair\*

Duck Egg Blue Harlech<sup>2</sup> Blue Crystal Harmony

Irish Oak Harlech<sup>2</sup>
Saturn\*

White Harlech<sup>2</sup> Glacier\*

**Green Harlech**<sup>2</sup> Crystal Bohemia

Chartwell Green Harlech<sup>2</sup> Zinc Art Simplicity\*

Red Harlech<sup>2</sup> Coloured Tri Star

Signal Grey Harlech<sup>2</sup> Zinc Art Abstract\*

Cream Harlech<sup>2</sup> Georgian Grill

Vintage Teal Harlech<sup>2</sup> Zinc Art Clarity\*