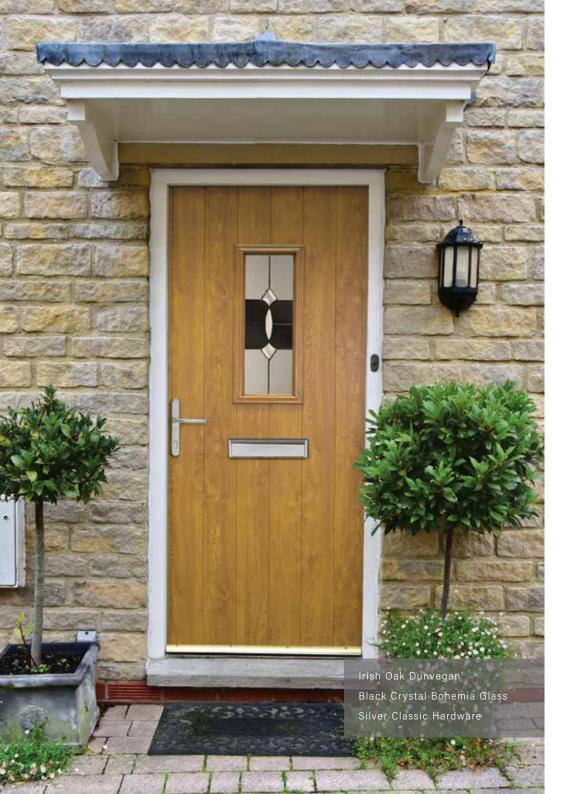

# the Dunvegan<sup>1</sup>

The stripped back, modest appeal of the Dunvegan¹ makes it one of our most popular choices. Simple, yet perfectly in-keeping with 21st century style.

- Available with any of our hardware options.
- Please see age 43 for more information

Refer to page 10-1 for colour names

White Dunvegan¹ Glacier\*

Green Dunvegan<sup>1</sup>
Clear Bevels

Blue Dunvegan<sup>1</sup>
Blue Crystal Harmony

Duck Egg Blue Dunvegan<sup>1</sup>

Rosewood Dunvegan<sup>1</sup> Zinc Art Elegance\*

Vintage Teal Dunvegan<sup>1</sup> Zinc Art Flair\*

Anthracite Grey Dunvegan<sup>1</sup> Black Coloured Fusion\*

Dark Truffle Dunvegan<sup>1</sup> Zinc Art Prairie\*

Cream Dunvegan<sup>1</sup> Zinc Art Clarity\*

Limestone Grey Dunvegan<sup>1</sup> Zinc Art Simplicity\*

Irish Oak Dunvegan<sup>1</sup> Zinc Art Classic\*

Signal Grey Dunvegan<sup>1</sup> Black Diamonds

Blue Dunvegan<sup>1</sup> Zinc Art Elegance\*

Golden Oak Dunvegan<sup>1</sup> Square Lead

Red Dunvegan<sup>1</sup> Zinc Art Finesse\*