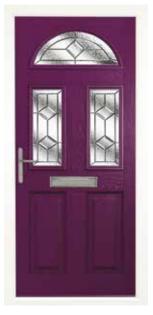

# the Harlech<sup>1</sup>

A perfect balance between style and privacy, the regally styled Harlech<sup>1</sup> features a touch of glazing for added light, whilst maintaining plenty of seclusion from the outside world.

#### Smart, elegant and practical.

- Available with either the Classic or Town Lock Hardware.
- If a bar handle is chosen then an offset bar will be provided.
   Please see page 43 for hardware options.

Cream Harlech<sup>1</sup> Saturn\*

Rosewood Harlech<sup>1</sup>
Blue Crystal Harmony

Golden Oak Harlech<sup>1</sup>
Blue Coloured Tri Star

<sup>\*</sup>Only available with the glass design on this page spread, in this brochure