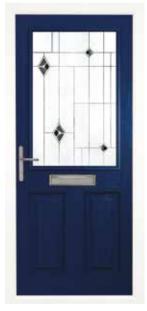

## the Portchester

The sophisticated glass pane that sits neatly in the simply designed Porchester is perfect for brightening your entranceway.

A stylish choice to add light and warmth to any home.

#### Classically simple.

Vintage Teal Portchester Cobalt Blue Portchester

Dream Bevels Zinc Art Abstract

Mauve Portchester
Zinc Art Elegance\*

Rosewood Portchester
Georgian Grill

Chartwell Green Portchester
Brass Art Clarity\*

Golden Oak Portchester
Green Crystal Bohemia

Red Portchester Integral Blind Unit

Dark Truffle Portchester
Zinc Art Prairie\*

Irish Oak Portchester
Black Diamonds

Limestone Grey Portchester
Clear Bevels

Anthracite Grey Portchester
Square Lead

Golden Sand Portchester
Diamond Lead

Blue Portchester
Black Fusion\*

- Available with either the Classic or Town Lock Hardware.
- We do not recommend Bar handles on this style. Please see page 43 for hardware options.