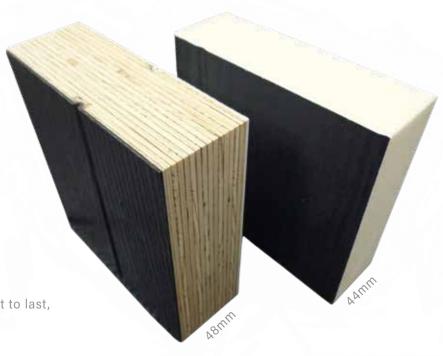

# EXTREME SOLID CORE DOOR

Unlike other composite doors, the Extreme Solid Core Door boasts sixteen layers of laminated timber in its unique 48mm solid core. This super-secure layering ensures your door is much stronger and more robust against the threat of break-ins.

#### The Extreme Solid Core Door

The interlocked layers of laminated timber that make up the 48mm Extreme Solid Core Door ensures the grain is running in multiple directions. This means quite simply that the core has increased strength and rigidity. This is further protected by two robust coloured PVCu skins, which are less vulnerable to scratching than GRP skins.

#### Standard Foam-Filled Door

A typical foam filled composite door is 44mm and has only a proportion of the door which is solid. The door is comprised of two skins made from Glass Reinforced Polyester (GRP) – commonly known as fibreglass. These skins are bonded into a solid frame which is filled with high density foam.