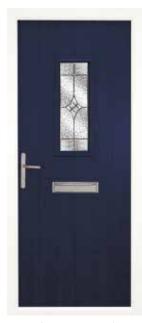

# the Harlech<sup>1</sup>

A perfect balance between style and privacy, the regally styled Harlech<sup>1</sup> features a touch of glazing for added light, whilst maintaining plenty of seclusion from the outside world.

#### Smart, elegant and practical.

- Available with either the Classic or Town Lock Hardware.
- If a bar handle is chosen then an offset bar will be provided.
   Please see page 43 for hardware options.