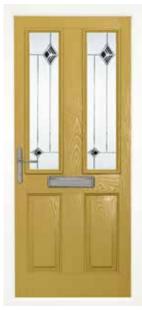

# the Harlech<sup>1</sup>

A perfect balance between style and privacy, the regally styled Harlech<sup>1</sup> features a touch of glazing for added light, whilst maintaining plenty of seclusion from the outside world.

#### Smart, elegant and practical.

- Available with either the Classic or Town Lock Hardware.
- If a bar handle is chosen then an offset bar will be provided.
   Please see page 43 for hardware options.