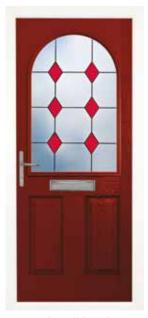

# the Carisbrooke

The gentle curved arch glass design in the Carisbrooke adds a softer feel, whilst still allowing plenty of natural light into your entranceway.

# Softly curved for a homely feel.

- Available with either the Classic or Town Lock Hardware.
- · We do not recommend Bar handles on this style.

Please see page 43 for hardware options.

Golden Oak Carisbrooke Zinc Art Prairie\*

Dark Truffle Carisbrooke
Diamond Lead

Red Carisbrooke
Red Diamonds

Blue Carisbrooke
Blue Crystal Harmony

Irish Oak Carisbrooke
Zinc Art Elegance\*

Rosewood Carisbrooke Glazed

Rich Plum Carisbrooke
Zinc Art Classic\*

Cream Carisbrooke
Zinc Art Abstract\*

Signal Grey Carisbrooke
Square Lead

Vintage Teal Carisbrooke Clear Bevels

Anthracite Grey Carisbrooke Black Fusion\*

Dark Truffle Carisbrooke Georgian Grill

Chartwell Green Carisbrooke Dream Bevels

Golden Oak Carisbrooke Brass Art Clarity\*

\*Only available with the glass design on this page spread, in this brochure. 17