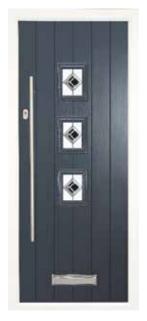

# the Harlech<sup>3</sup>

Beautifully crafted and perfectly balanced, the three complimentary glass panes in the Harlech<sup>3</sup> are a site to behold.

# **Captivating** splendour.

- Available with either the Classic or Town Lock Hardwar
- If a bar handle is chosen then an offset bar will be provided Please see page 43 for hardware options.

Anthracite Grey Harlech<sup>3</sup>
Zinc Art Clarity\*