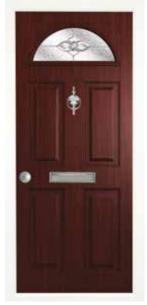

## the Portchester

The sophisticated glass pane that sits neatly in the simply designed Porchester is perfect for brightening your entranceway.

A stylish choice to add light and warmth to any home.

#### Classically simple.

Vintage Teal Portchester Cobalt Blue Portchester

Dream Bevels Zinc Art Abstract

Mauve Portchester
Zinc Art Elegance\*

Rosewood Portchester
Georgian Grill

Chartwell Green Portchester
Brass Art Clarity\*