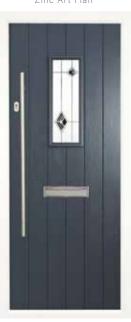

## the Portchester

The sophisticated glass pane that sits neatly in the simply designed Porchester is perfect for brightening your entranceway.

A stylish choice to add light and warmth to any home.

#### Classically simple.

Vintage Teal Portchester Cobalt Blue Portchester

Dream Bevels Zinc Art Abstract

Mauve Portchester
Zinc Art Elegance\*

Rosewood Portchester
Georgian Grill

Chartwell Green Portchester
Brass Art Clarity\*