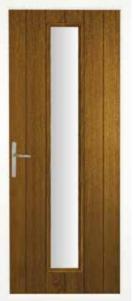

# the Oxwich

Combining modern styling with a classic cottage feel, the Oxwich looks fabulous in bright, bold colours and features a diamond-shaped glass panel for a touch of light.

#### Confident and vibrant.

- · Available with any of our hardware options
- Please see age 43 for more information.

White Oxwich
Black Coloured Fusion\*

Vintage Teal Oxwich
Clear Glass

Unly available with the glass design on this page spread, in this brochure.