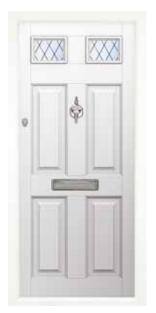

# the Harlech<sup>1</sup>

A perfect balance between style and privacy, the regally styled Harlech<sup>1</sup> features a touch of glazing for added light, whilst maintaining plenty of seclusion from the outside world.

#### Smart, elegant and practical.

- Available with either the Classic or Town Lock Hardware.
- If a bar handle is chosen then an offset bar will be provided.
   Please see page 43 for hardware options.