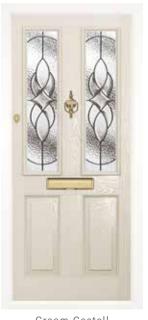

# the Castell

Timeless in every way, the Castell provides a relaxed and welcoming greeting with a touch of your own personality.

# A fresh take on a timeless classic.

- Available with either the Classic or Town Lock Hardware.
- We do not recommend Bar handles on this style.
   Please see page 43 for hardware options.

Rich Plum Castell Arch
Zinc Art Simplicity\*

Green Castell
Aurora\*

Zinc Art Finesse\*

Dark Truffle Castell
Zinc Art Clarity\*

Vintage Teal Castell
Zinc Art Abstract\*

Blue Castell Sphere\*

Golden Sand Castell
Black Fusion\*

Rosewood Castell
Glacier\*

Duck Egg Blue Castell
Zinc Art Classic\*

Golden Oak Castell Brow Zinc Art Flair\*

Irish Oak Castell Zinc Art Prairie\*

Signal Grey Castell Vortex\*

White Castell Blue Crystal Harmony

Anthracite Grey Castell Clear Bevels

#### Choose your shape

Castell Brow

Castell Arch

The Castell Dark Truffle Castell Black Diamond Glass