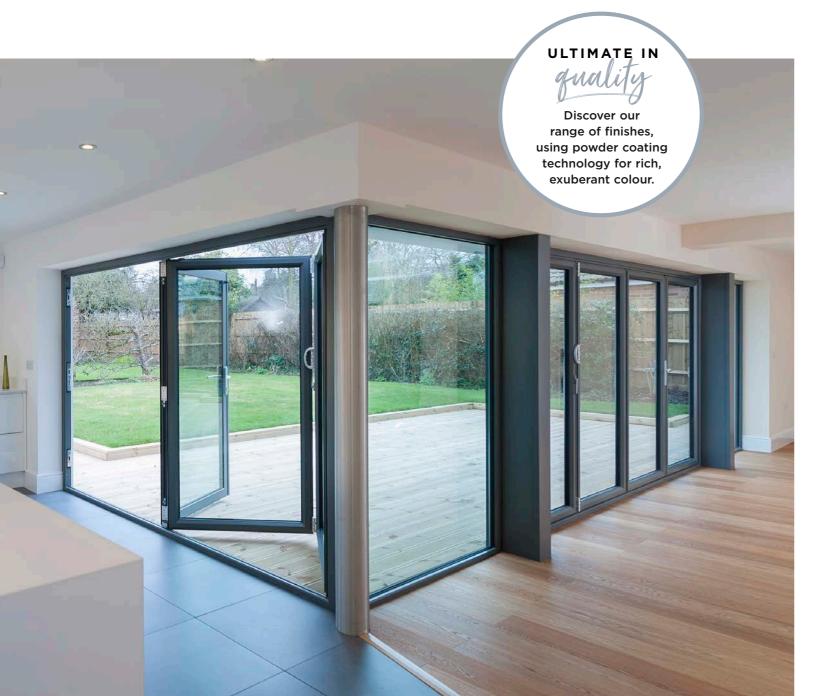

#### **BI-FOLD DOORS**

It only takes the gentlest of pushes to make our bi-folding doors glide along the stainless steel track. You can even incorporate a 'passenger door' for everyday comings and goings. With our range of bi-folding doors, your home will feel transformed, with showstopping kerb appeal.

**SECURITY -** As with all our windows and doors, your security is our prime focus and bi-folds are no exception. Super secure locks, hinges and accessories will put your mind at ease.

**GLAZING -** We add extremely tough double or triple glazed units which incorporate intelligent glass to keep the internal warmth locked in, and protect from breakages.

**CONFIGURATION -** All of our bi-folds are made to measure in a range of sizes, colours and configurations. A minimalist style of bi-fold door could be used to connect living spaces, or choose up to seven panels for larger openings.