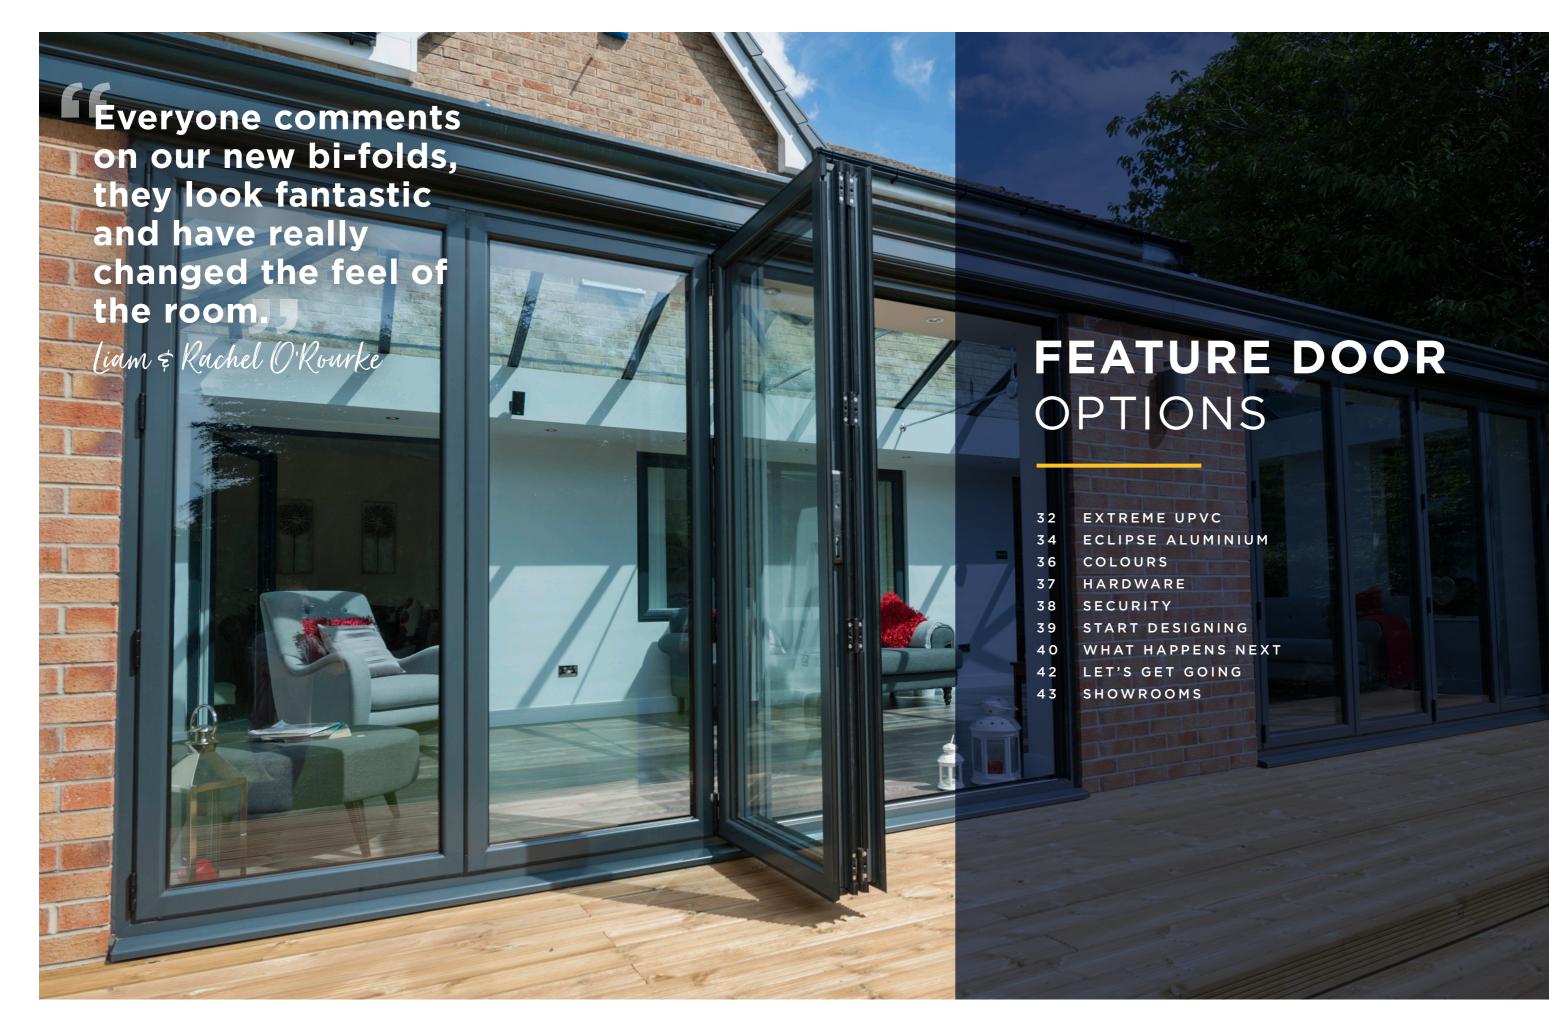

WHAT'S THE DIFFERENCE? WHAT'S THE DIFFERENCE? 29

#### WHAT'S THE DIFFERENCE?

The ultimate dilemma! If you dream of open-plan living and welcoming the beauty of the outdoors into your home, do you choose on-trend bi-folding doors, or a super slimline sliding patio door?







## BI-FOLDING DOORS

Bi-folds have of course become a style icon in modern architecture and have the huge draw of being able to 'remove' a full wall between outdoors and in, by sliding the door leaves to the side in a concertina effect.

## SLIDING PATIO DOORS

The sliding patio door has made a huge comeback in recent years and is the perfect choice if you're searching for minimum frame and maximum glazing. You'll also be able to maintain all your internal space.



30 FEATURE DOOR OPTIONS FEATURE DOOR OPTIONS 31



32 EXTREME UPVC 33



## **EXTREME UPVC**

Make your home warmer, quieter and more secure with the Extreme collection – our market-leading range of UPVC doors.

UPVC possesses all the qualities you could possibly want from a building material; it's extremely durable, strong, affordable and offers an exceptional amount of energy efficiency - the best option for those anxious to keep energy costs to a minimum.





#### **BENEFITS**

- Lower energy bills
- · Exceptional thermal efficiency
- · Offers flexibility of style
- Extremely durable and strong
- Affordable
- Low-maintenance



34 ECLIPSE ALUMINIUM ECLIPSE ALUMINIUM 35



## **ECLIPSE ALUMINIUM**

Low density, slimline frames are perfect for contemporary properties.

Crucially, they are built with the strength to withstand the worst