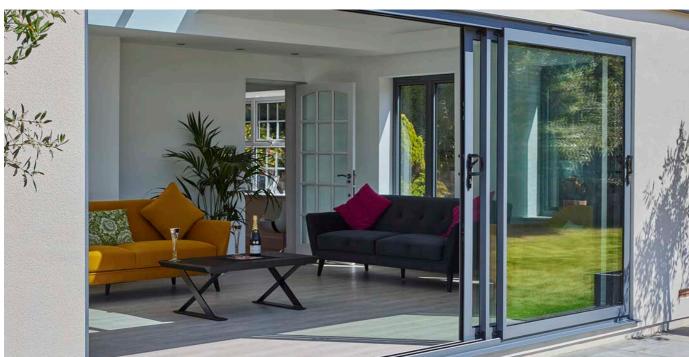

#### **BI-FOLD DOORS**

It only takes the gentlest of pushes to make our bi-folding doors glide along the stainless steel track. You can even incorporate a 'passenger door' for everyday comings and goings. With our range of bi-folding doors, your home will feel transformed, with showstopping kerb appeal.

**CONFIGURATION -** All of our bi-folds are made to measure in a range of sizes, colours and configurations. A minimalist style of bi-fold door could be used to connect living spaces, or choose up to seven panels for larger openings.