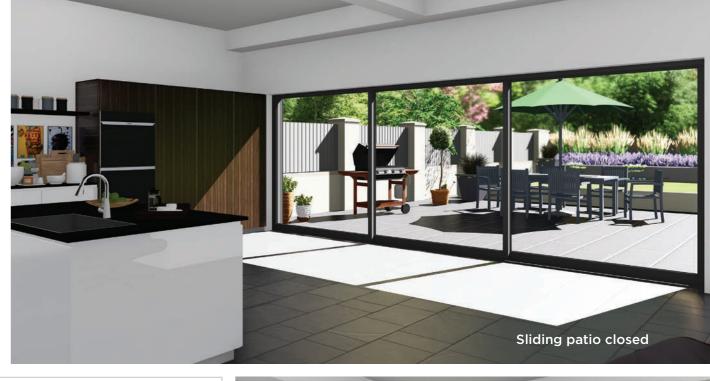

#### SLIDING PATIO DOORS

Depending on the size of your opening and your room layout, you can choose from 2, 3 or 4 panes which can open in various configurations – the choice really is yours.

One of our friendly design consultants can help you choose the most suitable option for your home.

**SECURITY -** We offer a full range of high-security locking systems and accessories to ensure that your home will be protected from the threat of break-ins.

**GLAZING -** Our high-performance glazing options work hard to ensure the room temperature is comfortable whatever the weather outside, whilst keeping your energy bills to a minimum.