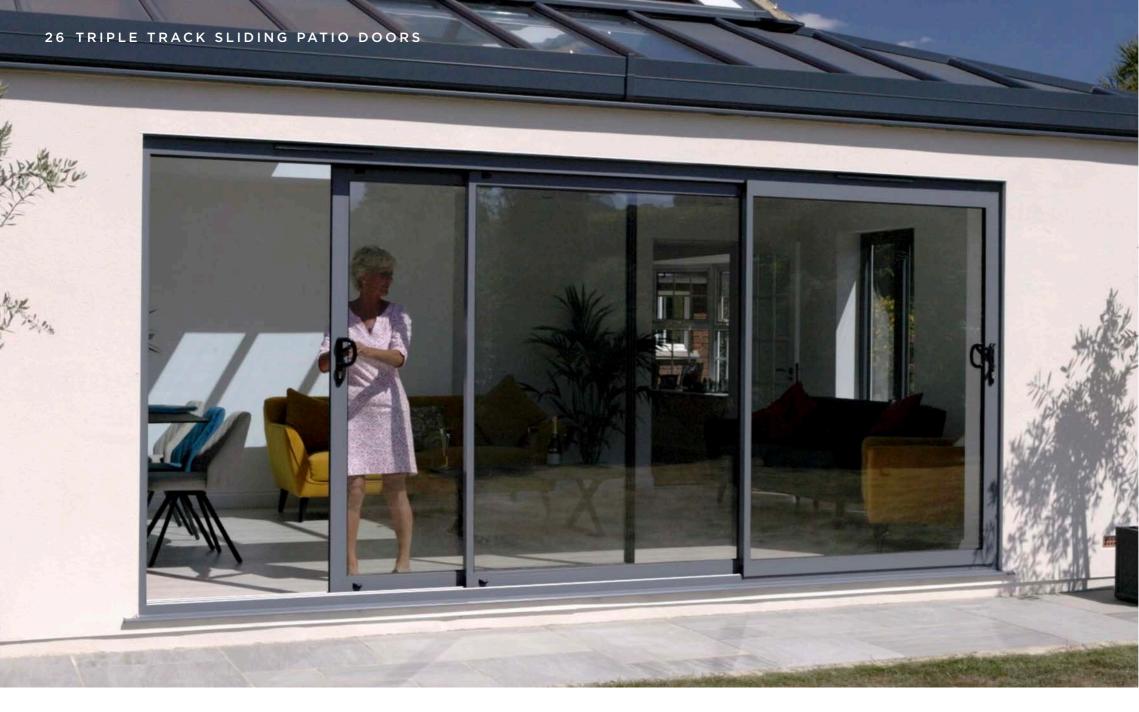

#### SLIDING PATIO DOORS

Depending on the size of your opening and your room layout, you can choose from 2, 3 or 4 panes which can open in various configurations – the choice really is yours.

One of our friendly design consultants can help you choose the most suitable option for your home.

LESS FRAME, MORE GLASS

The larger glazing area allows more natural light to enter your home, making it feel brighter and more spacious.

Our slim-frame sashes are ideal if you want a perfect view of the garden. With its stainless steel runners, it's incredibly easy to operate, effortlessly gliding open and shut. Our state-of-the-art hardware and robust locking mechanisms provides maximum security.

**CONFIGURATION -** Designs can range from three to six sliding sashes, giving you the ability to open the doors in several directions to a span of up to six metres.

28 WHAT'S THE DIFFERENCE? WHAT'S THE DIFFERENCE? 29