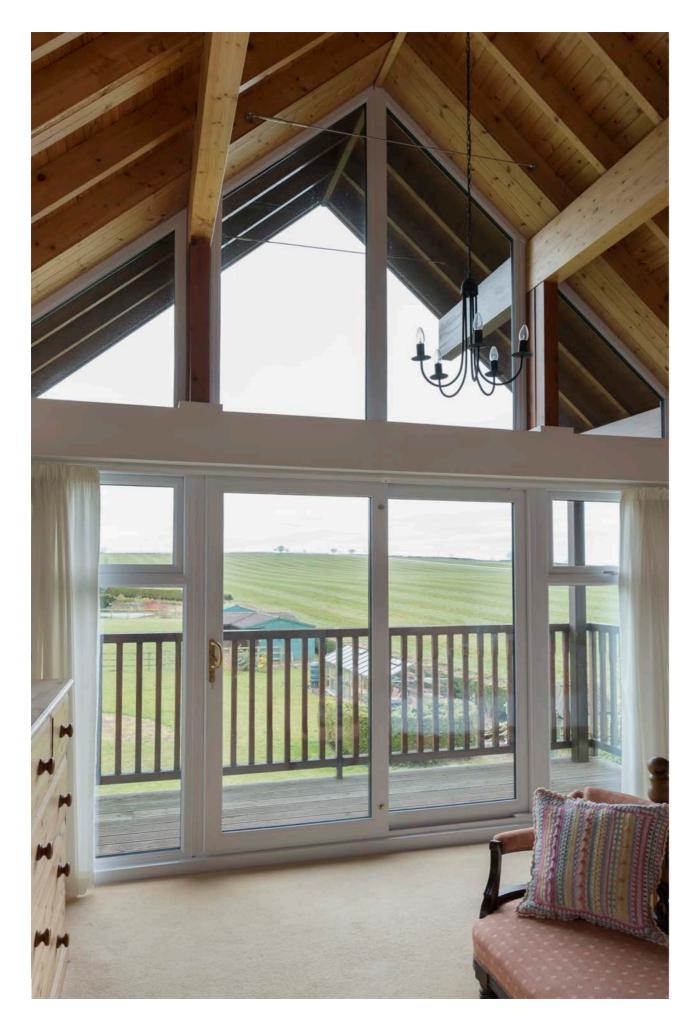

#### **FANTASTIC SPACE**

Light and a feeling of space without the hassle. For all your everyday comings and goings. 14 FRENCH DOORS 15

#### FRENCH DOORS

Absolutely perfect for British home living, French doors give you the benefit of practicality, and without the additional cost of investing in bi-folding doors.

You'll still get plenty of light through your home, and the double opening can still let fresh air flow through.