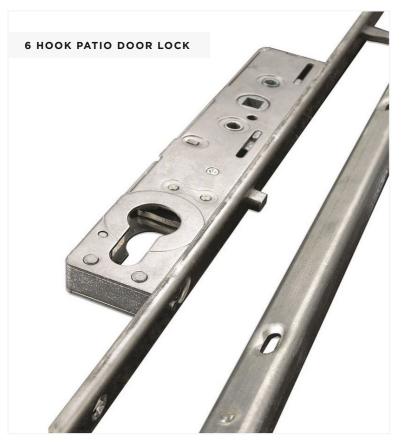

## **SECURITY**

Nothing is more important than keeping your home and family safe and secure. That's why all of our feature doors have enhanced security features built-in for added peace of mind.

#### MAXIMUM SECURITY

Featuring six bi-directional steel security hooks.

Anti-slam technology.

Fully stainless steel construction.

#### HIGH QUALITY HARDWARE

Increased burglar protection with self locking elements.

Latchbolts secured against manipulation when door is closed.

Fully enclosed components offer optimum comfort.

Enter your measurements.
Choose your style.
Receive your quote.