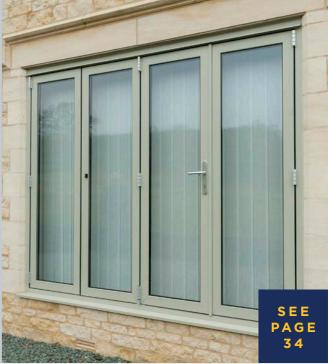

## **ECLIPSE ALUMINIUM**

Low density, slimline frames are perfect for contemporary properties.

Crucially, they are built with the strength to withstand the worst that the British weather has to offer. In addition, the smaller frames bring our extensive glass range to life, filling every room with ample natural light.

#### **BENEFITS**

- Lightweight
- Durable
- Slender frames
- Energy efficient
- Strong and sturdy
- · Versatility of style

**36 COLOURS** HARDWARE 37