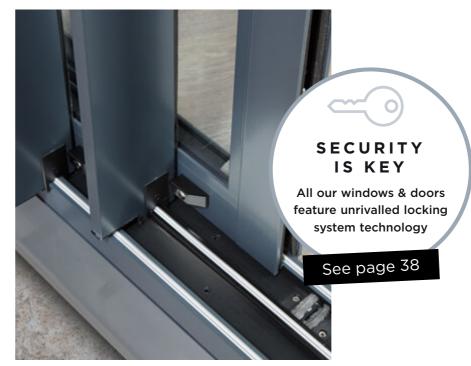

## **SECURITY**

Nothing is more important than keeping your home and family safe and secure. That's why all of our feature doors have enhanced security features built-in for added peace of mind.

#### MAXIMUM SECURITY

Featuring six bi-directional steel security hooks.

Anti-slam technology.

Fully stainless steel construction.

#### HIGH QUALITY HARDWARE

Increased burglar protection with self locking elements.

Latchbolts secured against manipulation when door is closed.

Fully enclosed components offer optimum comfort.

Enter your measurements.
Choose your style.
Receive your quote.