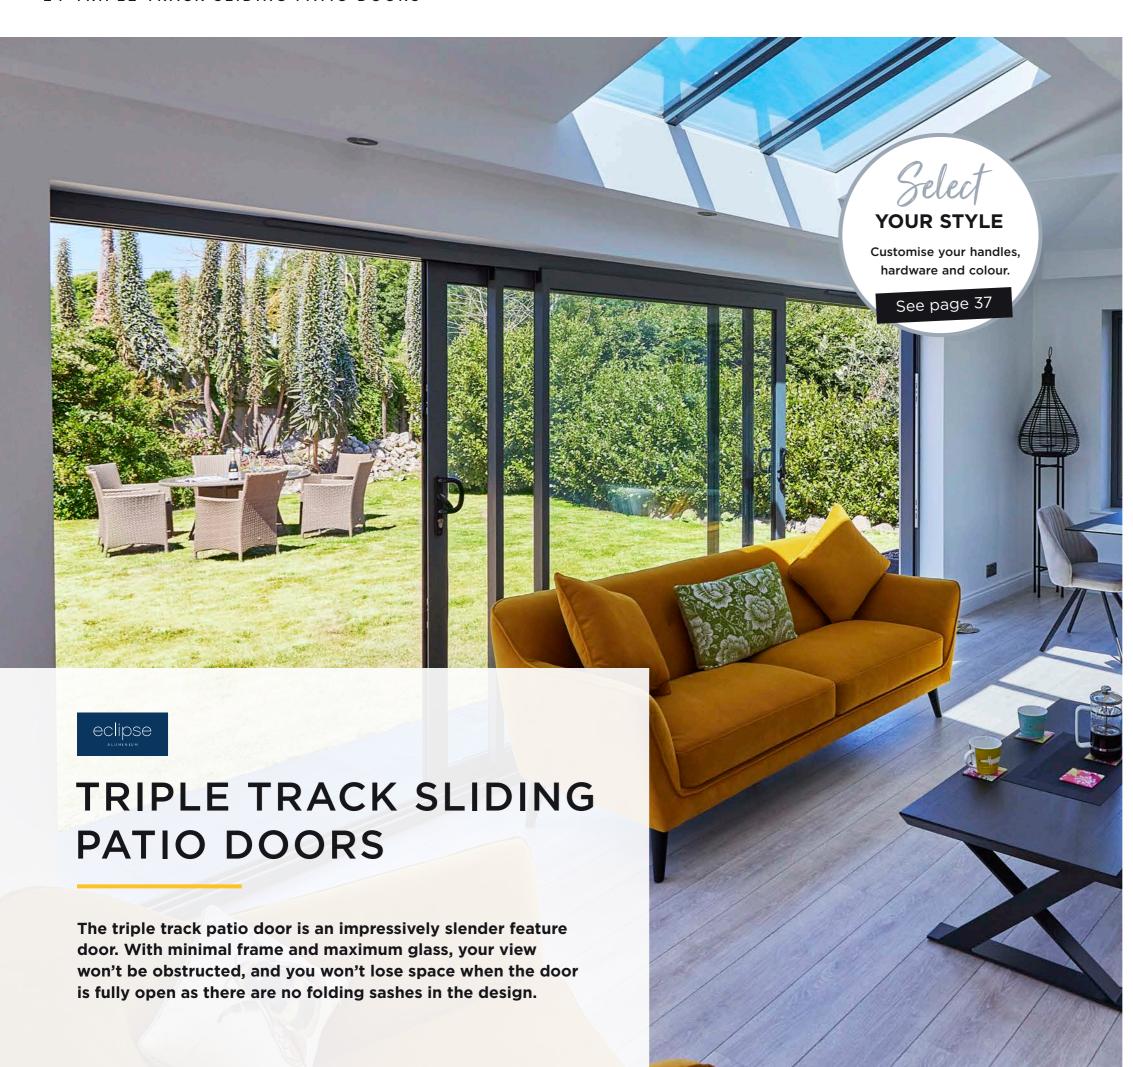

LESS FRAME, MORE GLASS

The larger glazing area allows more natural light to enter your home, making it feel brighter and more spacious.

Our slim-frame sashes are ideal if you want a perfect view of the garden. With its stainless steel runners, it's incredibly easy to operate, effortlessly gliding open and shut. Our state-of-the-art hardware and robust locking mechanisms provides maximum security.

**SECURITY -** Fitted with multi-point locking systems as standard, all our triple track sliding patios are made to protect your home and see off would-be intruders.

**GLAZING -** With larger, toughened glazed units, triple track doors maximise your views of your beautiful garden.

**CONFIGURATION -** Designs can range from three to six sliding sashes, giving you the ability to open the doors in several directions to a span of up to six metres.

28 WHAT'S THE DIFFERENCE? WHAT'S THE DIFFERENCE? 29