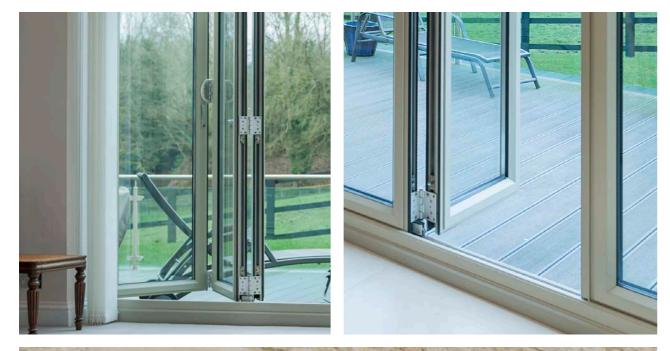

#### **EFFORTLESS SLIDE**

It only takes the gentlest of pushes to make the full set of bi-folding doors move and glide along the stainless-steel track.

#### **MORE LIGHT**

Even when closed, the glass wall effect created by our bi-folding doors enables lots of light into your home.

18 BI-FOLD DOORS 19

#### **BI-FOLD DOORS**

It only takes the gentlest of pushes to make our bi-folding doors glide along the stainless steel track. You can even incorporate a 'passenger door' for everyday comings and goings. With our range of bi-folding doors, your home will feel transformed, with showstopping kerb appeal.