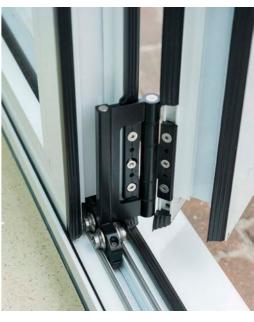

#### **BI-FOLD DOORS**

It only takes the gentlest of pushes to make our bi-folding doors glide along the stainless steel track. You can even incorporate a 'passenger door' for everyday comings and goings. With our range of bi-folding doors, your home will feel transformed, with showstopping kerb appeal.

**CONFIGURATION -** All of our bi-folds are made to measure in a range of sizes, colours and configurations. A minimalist style of bi-fold door could be used to connect living spaces, or choose up to seven panels for larger openings.