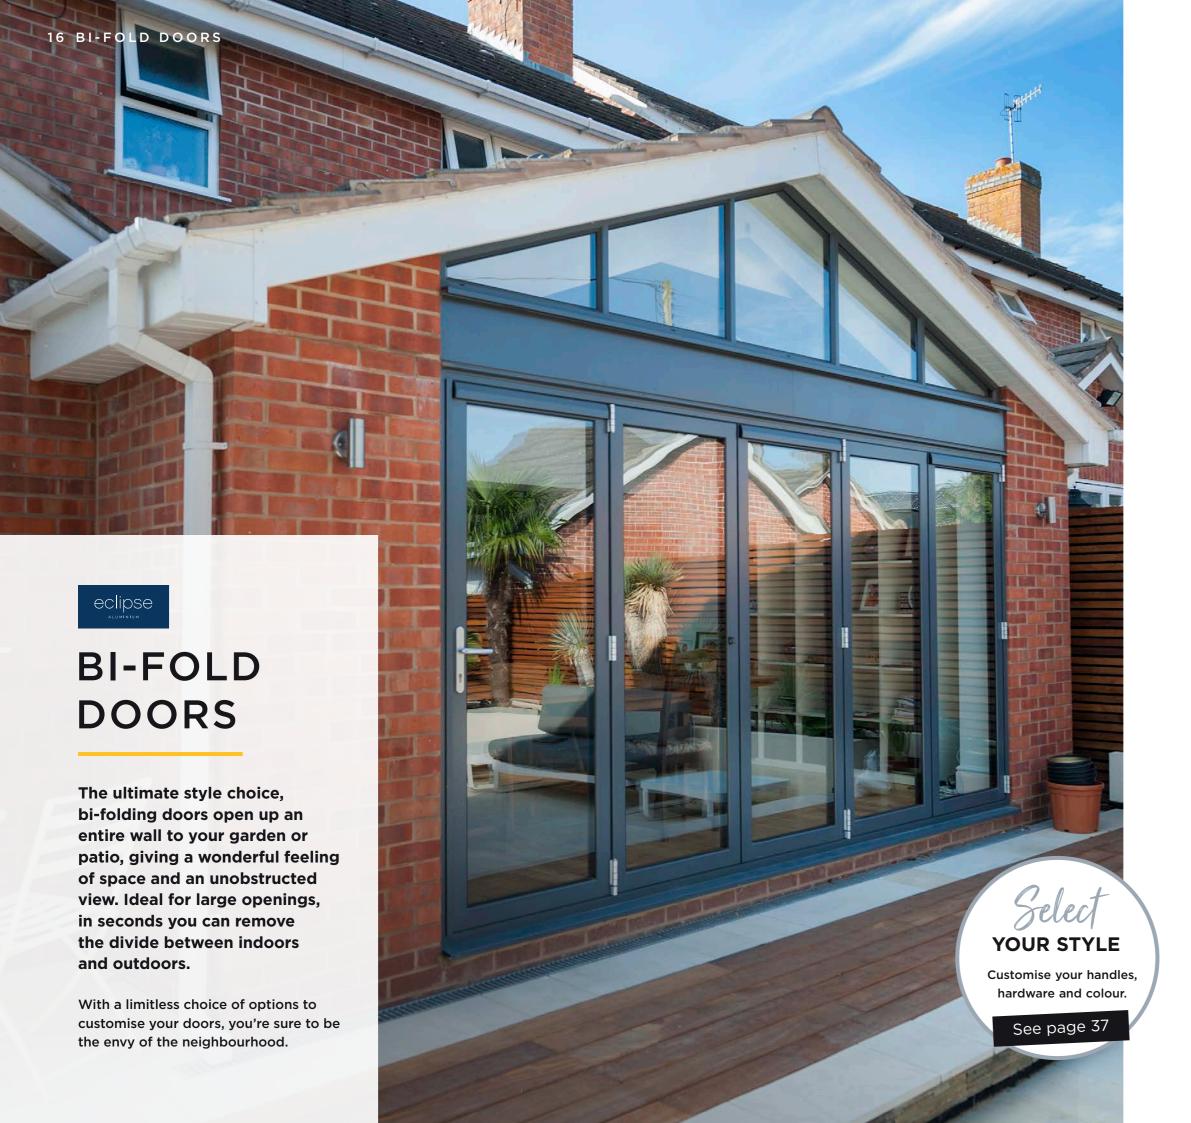

#### **BI-FOLD DOORS**

It only takes the gentlest of pushes to make our bi-folding doors glide along the stainless steel track. You can even incorporate a 'passenger door' for everyday comings and goings. With our range of bi-folding doors, your home will feel transformed, with showstopping kerb appeal.

**SECURITY -** As with all our windows and doors, your security is our prime focus and bi-folds are no exception. Super secure locks, hinges and accessories will put your mind at ease.

**GLAZING -** We add extremely tough double or triple glazed units which incorporate intelligent glass to keep the internal warmth locked in, and protect from breakages.

**CONFIGURATION -** All of our bi-folds are made to measure in a range of sizes, colours and configurations. A minimalist style of bi-fold door could be used to connect living spaces, or choose up to seven panels for larger openings.