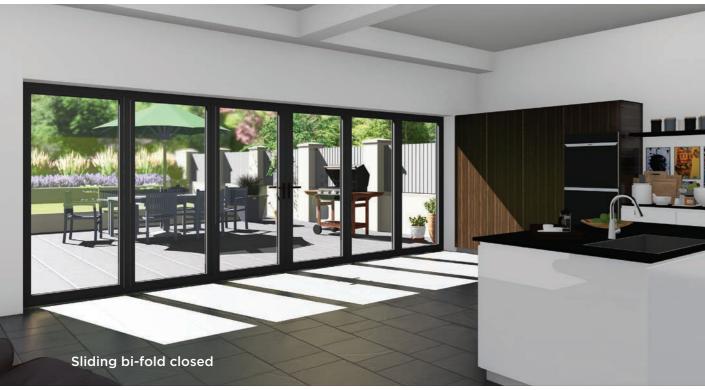

#### **BI-FOLD DOORS**

It only takes the gentlest of pushes to make our bi-folding doors glide along the stainless steel track. You can even incorporate a 'passenger door' for everyday comings and goings. With our range of bi-folding doors, your home will feel transformed, with showstopping kerb appeal.

**CONFIGURATION -** All of our bi-folds are made to measure in a range of sizes, colours and configurations. A minimalist style of bi-fold door could be used to connect living spaces, or choose up to seven panels for larger openings.