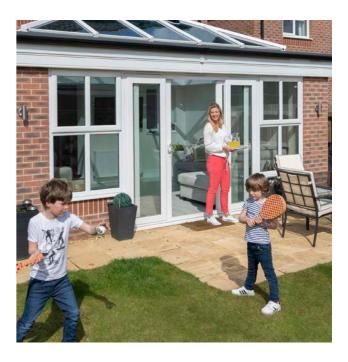

#### SLIDING PATIO DOORS

Depending on the size of your opening and your room layout, you can choose from 2, 3 or 4 panes which can open in various configurations – the choice really is yours.

One of our friendly design consultants can help you choose the most suitable option for your home.

**HANDLES -** Style your patio door with a handle to suit your home. We have a fantastic selection of colours and styles to choose from.

**COMPLEMENT YOUR HOME** 

Make it yours! Our aluminium doors can be made in any RAL colour to seamlessly blend with any property.