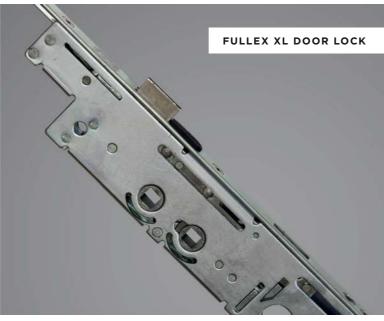

## **SECURITY**

Nothing is more important than keeping your home and family safe and secure. That's why all of our feature doors have enhanced security features built-in for added peace of mind.

#### MAXIMUM SECURITY

Featuring six bi-directional steel security hooks.

Anti-slam technology.

Fully stainless steel construction.

#### HIGH QUALITY HARDWARE

Increased burglar protection with self locking elements.

Latchbolts secured against manipulation when door is closed.

Fully enclosed components offer optimum comfort.

Enter your measurements.
Choose your style.
Receive your quote.