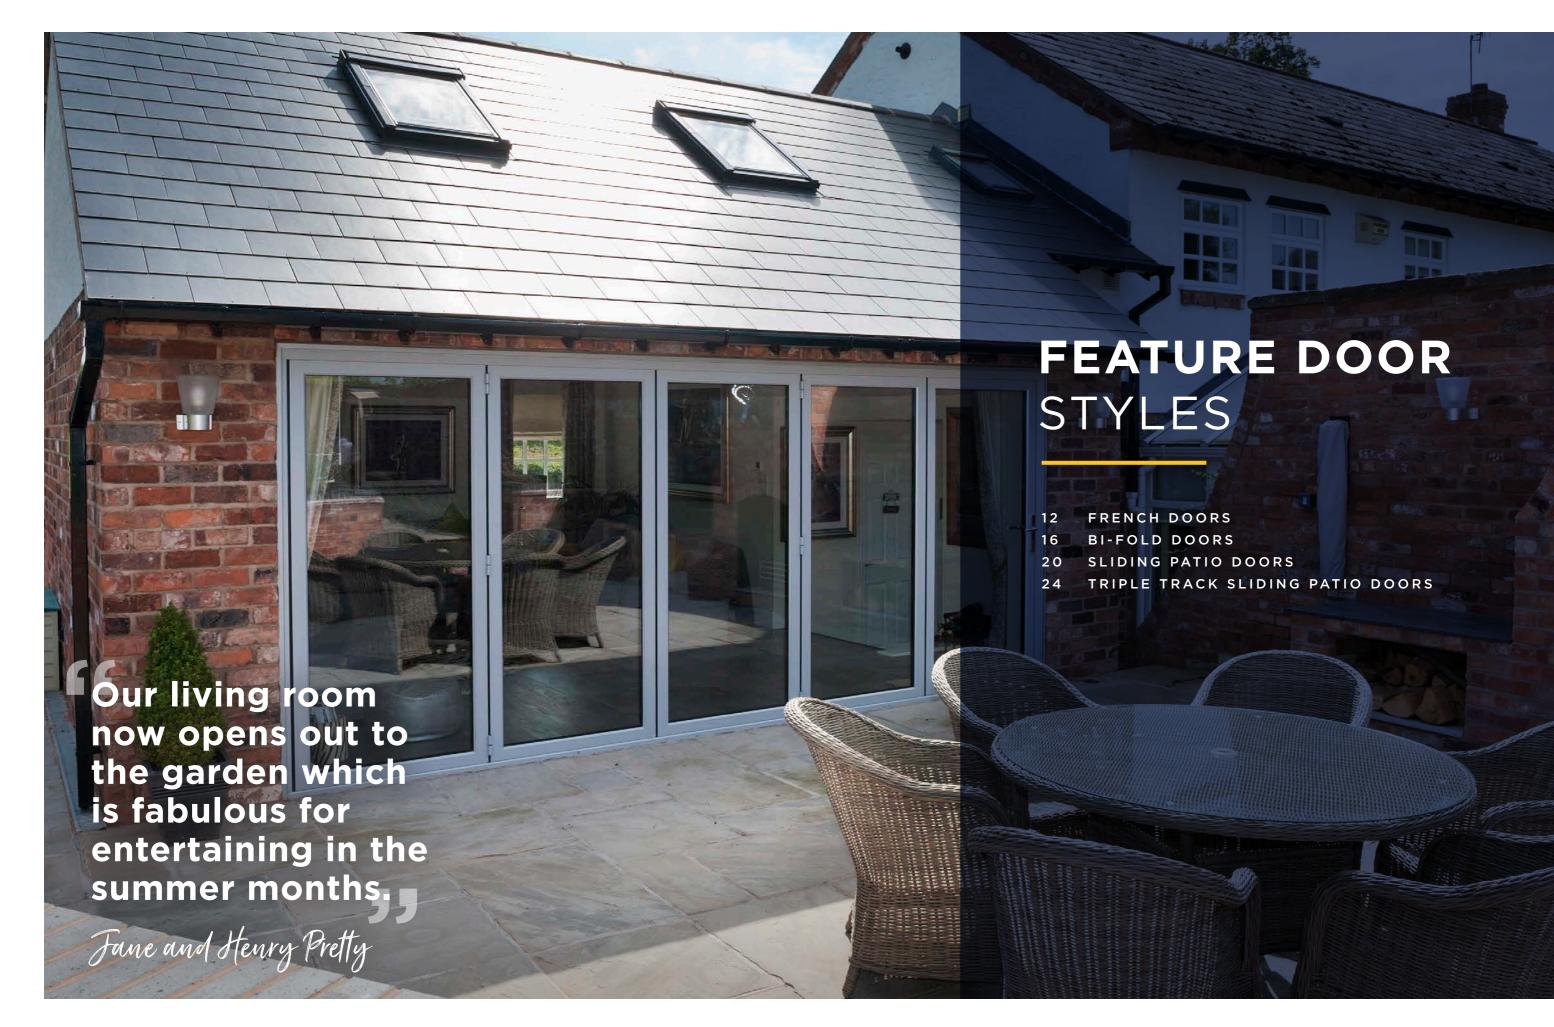

# FEATURE DOORS

COLLECTION

10 FEATURE DOOR STYLES FEATURE DOOR STYLES 11

#### FRENCH DOORS

Absolutely perfect for British home living, French doors give you the benefit of practicality, and without the additional cost of investing in bi-folding doors.

You'll still get plenty of light through your home, and the double opening can still let fresh air flow through.