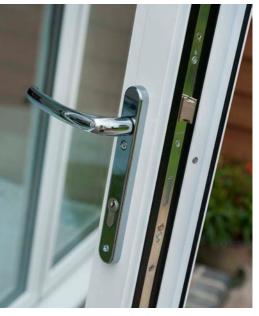

## **SECURITY**

Nothing is more important than keeping your home and family safe and secure. That's why all of our feature doors have enhanced security features built-in for added peace of mind.

#### MAXIMUM SECURITY

Featuring six bi-directional steel security hooks.

Anti-slam technology.

Fully stainless steel construction.

#### HIGH QUALITY HARDWARE

Increased burglar protection with self locking elements.

Latchbolts secured against manipulation when door is closed.

Fully enclosed components offer optimum comfort.

Enter your measurements.
Choose your style.
Receive your quote.