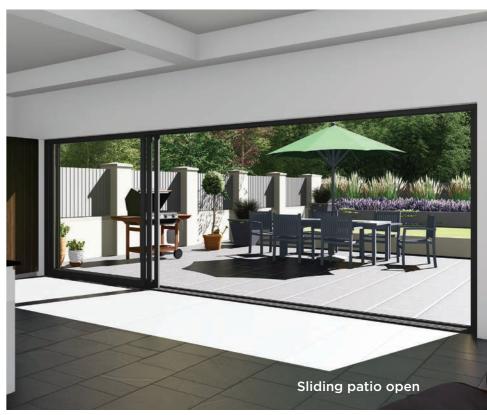

#### SLIDING PATIO DOORS

Depending on the size of your opening and your room layout, you can choose from 2, 3 or 4 panes which can open in various configurations – the choice really is yours.

One of our friendly design consultants can help you choose the most suitable option for your home.

**SECURITY -** We offer a full range of high-security locking systems and accessories to ensure that your home will be protected from the threat of break-ins.

**GLAZING -** Our high-performance glazing options work hard to ensure the room temperature is comfortable whatever the weather outside, whilst keeping your energy bills to a minimum.