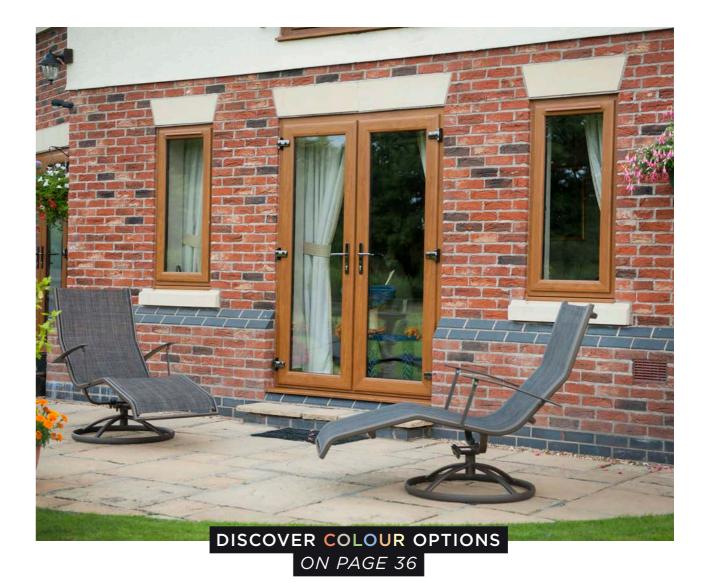

#### FRENCH DOORS

Absolutely perfect for British home living, French doors give you the benefit of practicality, and without the additional cost of investing in bi-folding doors.

You'll still get plenty of light through your home, and the double opening can still let fresh air flow through.

#### **FANTASTIC SPACE**

Light and a feeling of space without the hassle. For all your everyday comings and goings. 14 FRENCH DOORS 15