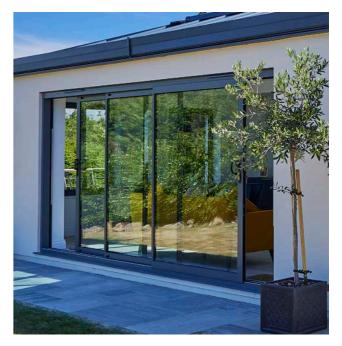

LESS FRAME, MORE GLASS

The larger glazing area allows more natural light to enter your home, making it feel brighter and more spacious.

Our slim-frame sashes are ideal if you want a perfect view of the garden. With its stainless steel runners, it's incredibly easy to operate, effortlessly gliding open and shut. Our state-of-the-art hardware and robust locking mechanisms provides maximum security.

**SECURITY -** Fitted with multi-point locking systems as standard, all our triple track sliding patios are made to protect your home and see off would-be intruders.

**GLAZING -** With larger, toughened glazed units, triple track doors maximise your views of your beautiful garden.

**CONFIGURATION -** Designs can range from three to six sliding sashes, giving you the ability to open the doors in several directions to a span of up to six metres.

28 WHAT'S THE DIFFERENCE? WHAT'S THE DIFFERENCE? 29