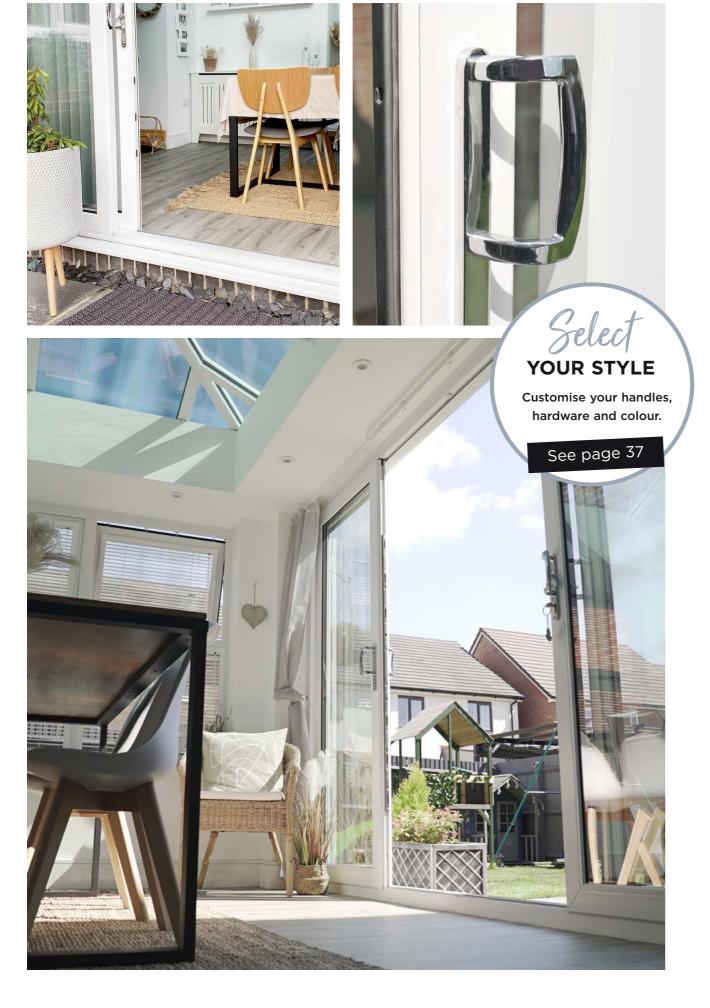

LESS FRAME, MORE GLASS

The larger glazing area allows more natural light to enter your home, making it feel brighter and more spacious.

Our slim-frame sashes are ideal if you want a perfect view of the garden. With its stainless steel runners, it's incredibly easy to operate, effortlessly gliding open and shut. Our state-of-the-art hardware and robust locking mechanisms provides maximum security.

**SECURITY -** Fitted with multi-point locking systems as standard, all our triple track sliding patios are made to protect your home and see off would-be intruders.

**GLAZING -** With larger, toughened glazed units, triple track doors maximise your views of your beautiful garden.

**CONFIGURATION -** Designs can range from three to six sliding sashes, giving you the ability to open the doors in several directions to a span of up to six metres.

28 WHAT'S THE DIFFERENCE? WHAT'S THE DIFFERENCE? 29