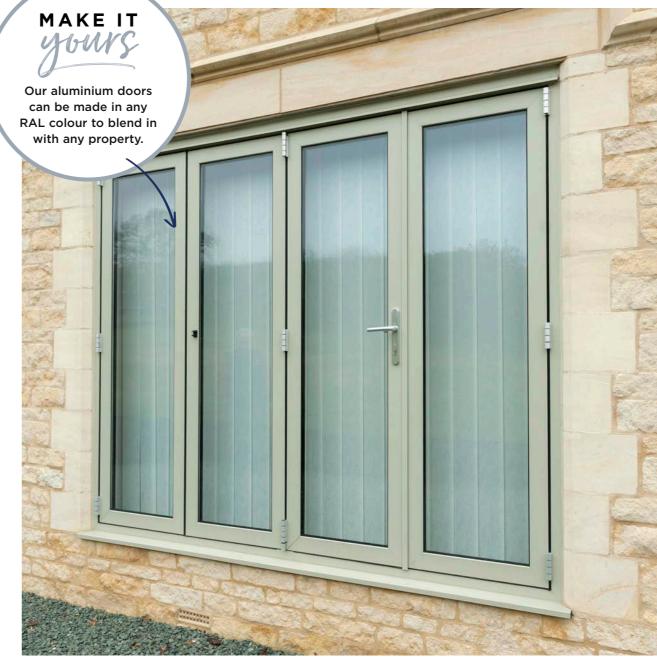

**HANDLES -** Style your patio door with a handle to suit your home. We have a fantastic selection of colours and styles to choose from.

**COMPLEMENT YOUR HOME** 

Make it yours! Our aluminium doors can be made in any RAL colour to seamlessly blend with any property.