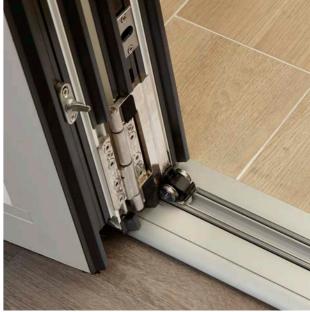

#### **EFFORTLESS SLIDE**

It only takes the gentlest of pushes to make the full set of bi-folding doors move and glide along the stainless-steel track.

#### **BI-FOLD DOORS**

It only takes the gentlest of pushes to make our bi-folding doors glide along the stainless steel track. You can even incorporate a 'passenger door' for everyday comings and goings. With our range of bi-folding doors, your home will feel transformed, with showstopping kerb appeal.