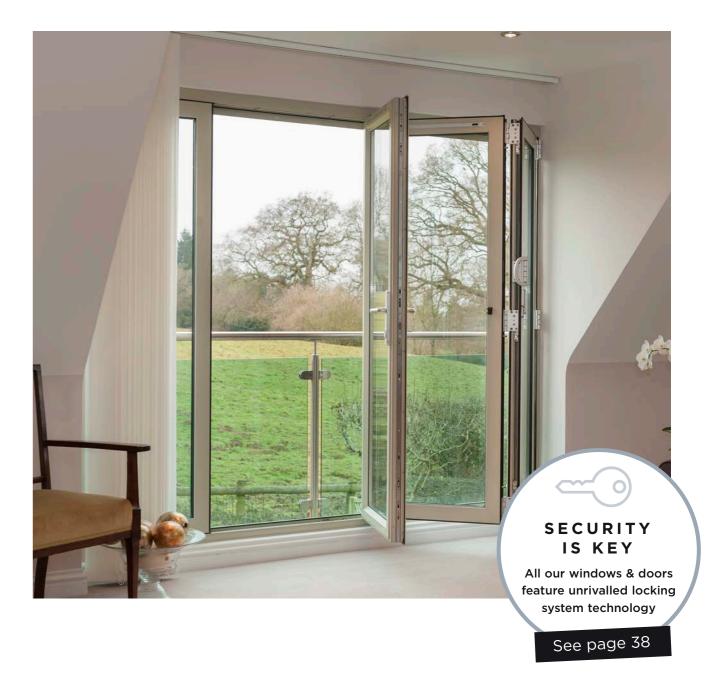

## **SECURITY**

Nothing is more important than keeping your home and family safe and secure. That's why all of our feature doors have enhanced security features built-in for added peace of mind.

#### MAXIMUM SECURITY

Featuring six bi-directional steel security hooks.

Anti-slam technology.

Fully stainless steel construction.

#### HIGH QUALITY HARDWARE

Increased burglar protection with self locking elements.

Latchbolts secured against manipulation when door is closed.

Fully enclosed components offer optimum comfort.

Enter your measurements.
Choose your style.
Receive your quote.