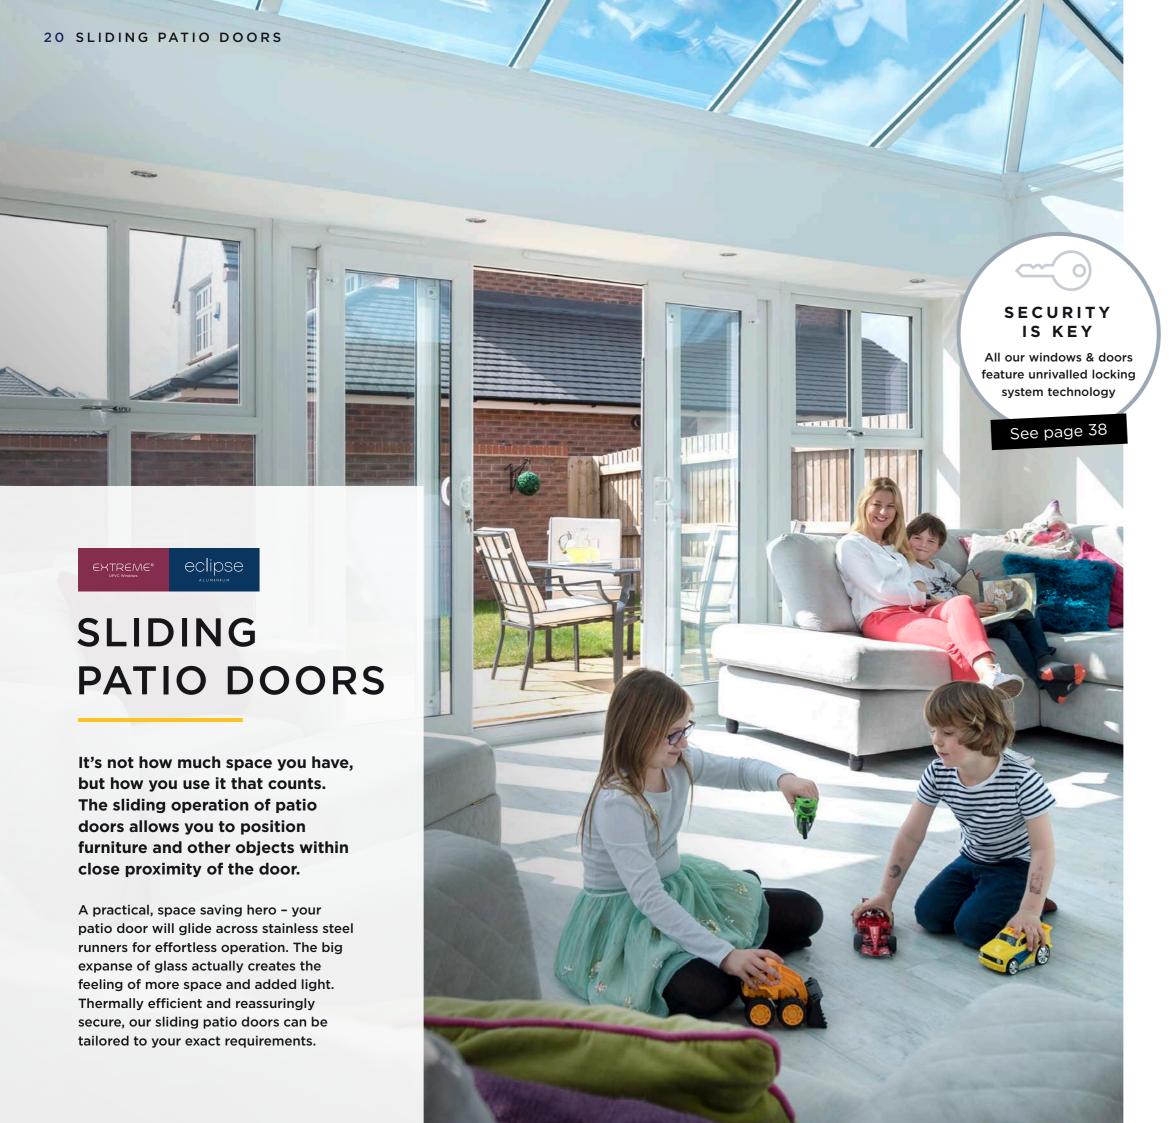

#### SLIDING PATIO DOORS

Depending on the size of your opening and your room layout, you can choose from 2, 3 or 4 panes which can open in various configurations – the choice really is yours.

One of our friendly design consultants can help you choose the most suitable option for your home.

**SECURITY -** We offer a full range of high-security locking systems and accessories to ensure that your home will be protected from the threat of break-ins.

**GLAZING -** Our high-performance glazing options work hard to ensure the room temperature is comfortable whatever the weather outside, whilst keeping your energy bills to a minimum.

## ENHANCED SECURITY FEATURES

Super-secure as standard, our patio doors have multi-point locking mechanisms built in for added peace of mind.

22 SLIDING PATIO DOORS SLIDING PATIO DOORS 23