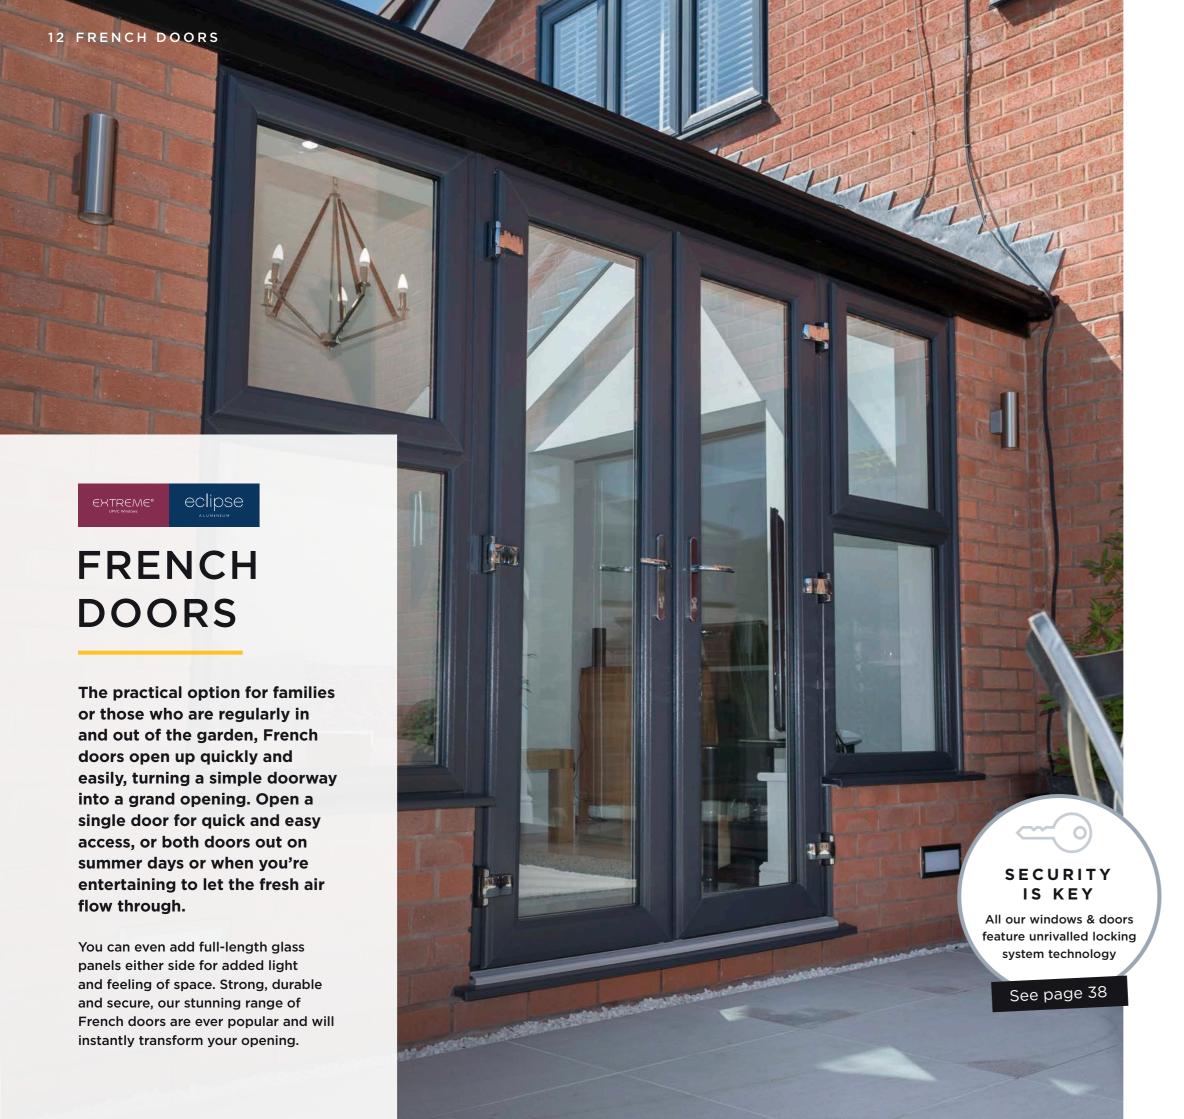

#### FRENCH DOORS

Absolutely perfect for British home living, French doors give you the benefit of practicality, and without the additional cost of investing in bi-folding doors.

You'll still get plenty of light through your home, and the double opening can still let fresh air flow through.

**SECURITY -** Keeping your home and family safe and secure is at the heart of everything we do. A full range of additional security options are available - just ask for details.

**GLAZING -** Performance glazing has come on in leaps and bounds in recent years. The clever coating on our glass harnesses just the right amount of heat from the sun and keeps internal warmth locked in.

**HARDWARE -** A choice of styles and colours to match your home makes it easy to put your stamp on things and create a look that's truly yours.