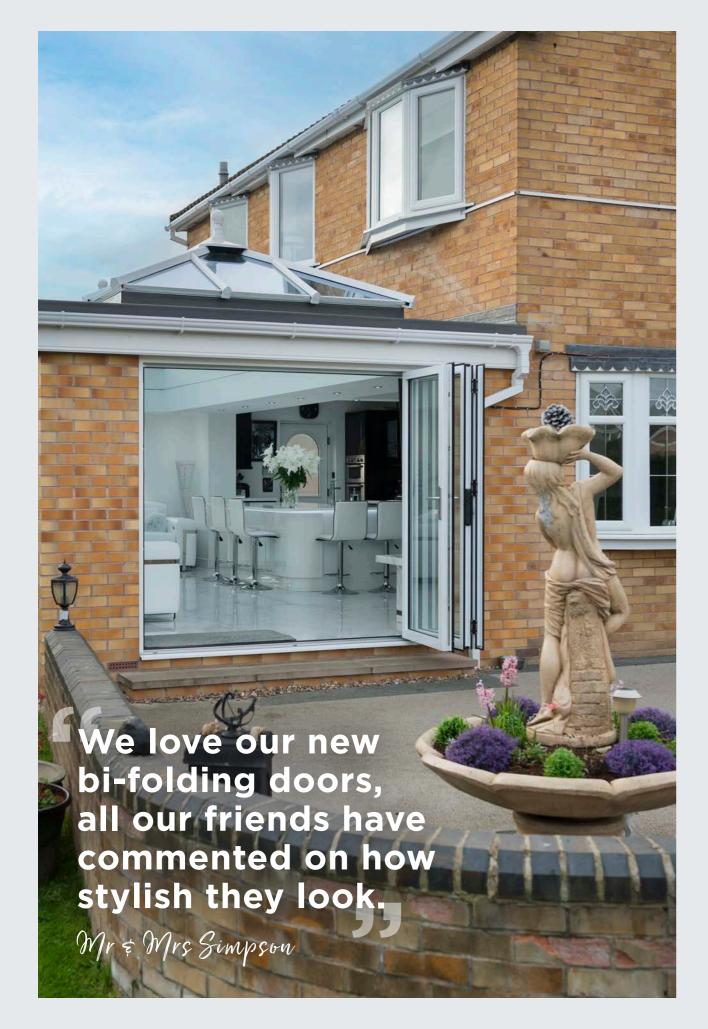

#### **BI-FOLD DOORS**

It only takes the gentlest of pushes to make our bi-folding doors glide along the stainless steel track. You can even incorporate a 'passenger door' for everyday comings and goings. With our range of bi-folding doors, your home will feel transformed, with showstopping kerb appeal.

**CONFIGURATION -** All of our bi-folds are made to measure in a range of sizes, colours and configurations. A minimalist style of bi-fold door could be used to connect living spaces, or choose up to seven panels for larger openings.

## WHEN OUTDOOR MEETS INDOOR

When fully opened, you can invite the outdoors into your home for an invaluable added dimension.