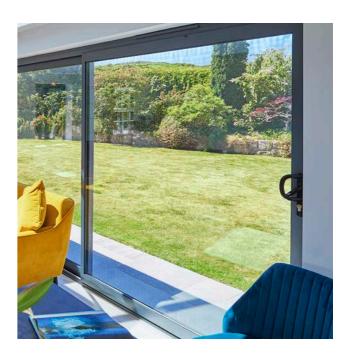

LESS FRAME, MORE GLASS

The larger glazing area allows more natural light to enter your home, making it feel brighter and more spacious.

Our slim-frame sashes are ideal if you want a perfect view of the garden. With its stainless steel runners, it's incredibly easy to operate, effortlessly gliding open and shut. Our state-of-the-art hardware and robust locking mechanisms provides maximum security.

**SECURITY -** Fitted with multi-point locking systems as standard, all our triple track sliding patios are made to protect your home and see off would-be intruders.

**GLAZING -** With larger, toughened glazed units, triple track doors maximise your views of your beautiful garden.

**CONFIGURATION -** Designs can range from three to six sliding sashes, giving you the ability to open the doors in several directions to a span of up to six metres.

28 WHAT'S THE DIFFERENCE? WHAT'S THE DIFFERENCE? 29