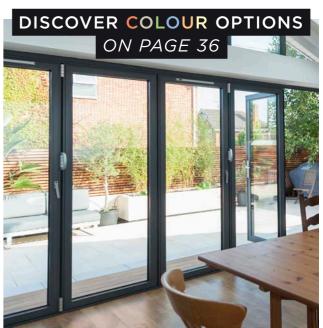

#### FLEXIBLE DESIGN

Choose from a huge range of colours, and incorporate matching hardware to complement your style.

#### **FANTASTIC SPACE**

Light and a feeling of space without the hassle. For all your everyday comings and goings. 14 FRENCH DOORS 15

#### FRENCH DOORS

Absolutely perfect for British home living, French doors give you the benefit of practicality, and without the additional cost of investing in bi-folding doors.

You'll still get plenty of light through your home, and the double opening can still let fresh air flow through.