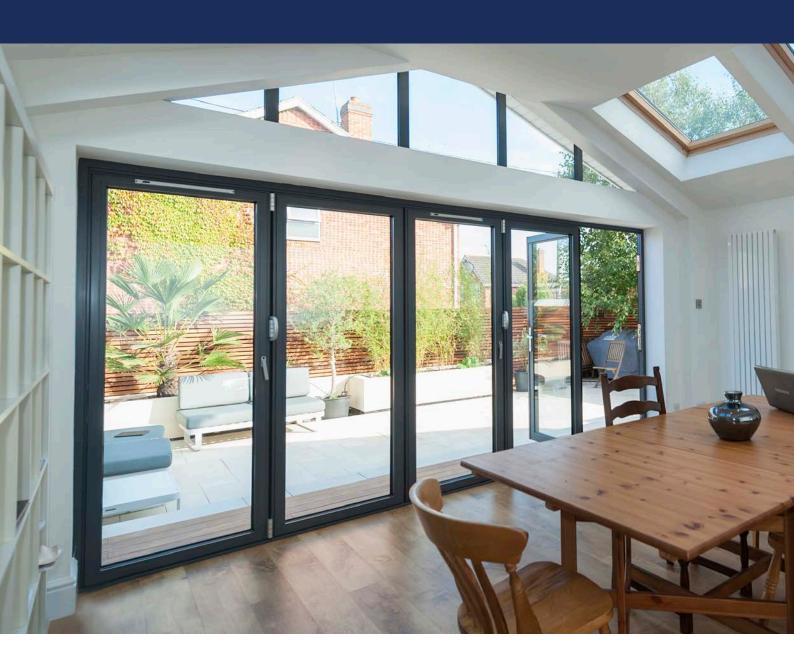

#### **MORE LIGHT**

Even when closed, the glass wall effect created by our bi-folding doors enables lots of light into your home.

18 BI-FOLD DOORS 19

#### **BI-FOLD DOORS**

It only takes the gentlest of pushes to make our bi-folding doors glide along the stainless steel track. You can even incorporate a 'passenger door' for everyday comings and goings. With our range of bi-folding doors, your home will feel transformed, with showstopping kerb appeal.

**CONFIGURATION -** All of our bi-folds are made to measure in a range of sizes, colours and configurations. A minimalist style of bi-fold door could be used to connect living spaces, or choose up to seven panels for larger openings.