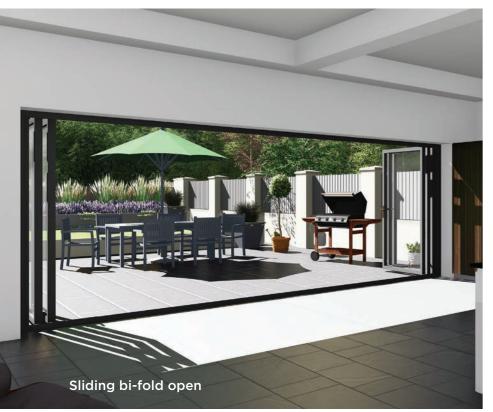

#### **BI-FOLD DOORS**

It only takes the gentlest of pushes to make our bi-folding doors glide along the stainless steel track. You can even incorporate a 'passenger door' for everyday comings and goings. With our range of bi-folding doors, your home will feel transformed, with showstopping kerb appeal.

**SECURITY -** As with all our windows and doors, your security is our prime focus and bi-folds are no exception. Super secure locks, hinges and accessories will put your mind at ease.

**GLAZING -** We add extremely tough double or triple glazed units which incorporate intelligent glass to keep the internal warmth locked in, and protect from breakages.

**CONFIGURATION -** All of our bi-folds are made to measure in a range of sizes, colours and configurations. A minimalist style of bi-fold door could be used to connect living spaces, or choose up to seven panels for larger openings.