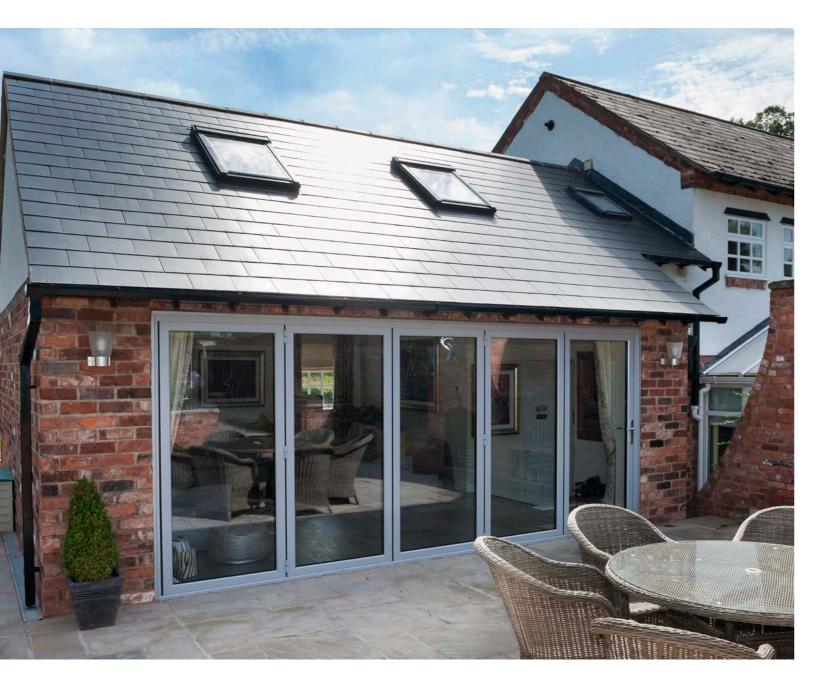

### **BI-FOLD DOORS**

The ultimate style choice, bi-folding doors open up an entire wall to your garden or patio, giving a wonderful feeling of space and an unobstructed view for your new living space.

Ideal for large openings, in seconds you can remove the divide between indoors and outdoors. Add a contemporary atmosphere to your extension while providing the highest level of security, excellent weather protection and effortless operation.

FOR OUR FULL AND LATEST RANGE OF DESIGNS/DOOR STYLE OPTIONS VISIT OUR WEBSITE OR SPEAK TO ONE OF OUR FRIENDLY TEAM.