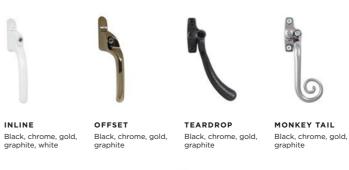

### **HANDLES**

The final touches, including your choice of hardware, should all be incorporated into the overall design with the aim of enhancing your desired aesthetic.

It's easy to consider the security aspect of your window handles as we have an assortment of high-security hardware. Our friendly designers can guide you through your options.

### WINDOW HANDLES

LEVER / PAD

EXTENDED LEVER

**DOOR HANDLES** 

LEVER / LEVER

DUMMY STAY
Black, chrome, gold, satin