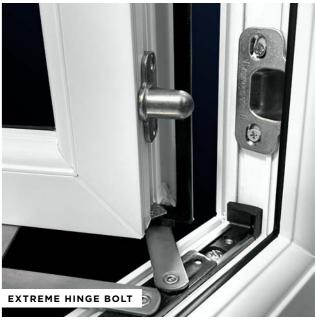

### DO YOUR WINDOWS AND DOORS OFFER YOU EXTREME PROTECTION?

When it comes to keeping your home and family safe, we've got you covered. Our **EXTREME** windows feature 9 visible locking points and 2 high compression hinge bolts, offering x3 more protection than a traditional window.

#### **EXTREME** SECURITY

9 locking points, 2 hinge bolts and heavy-duty hinges with anti-crowbar technology.