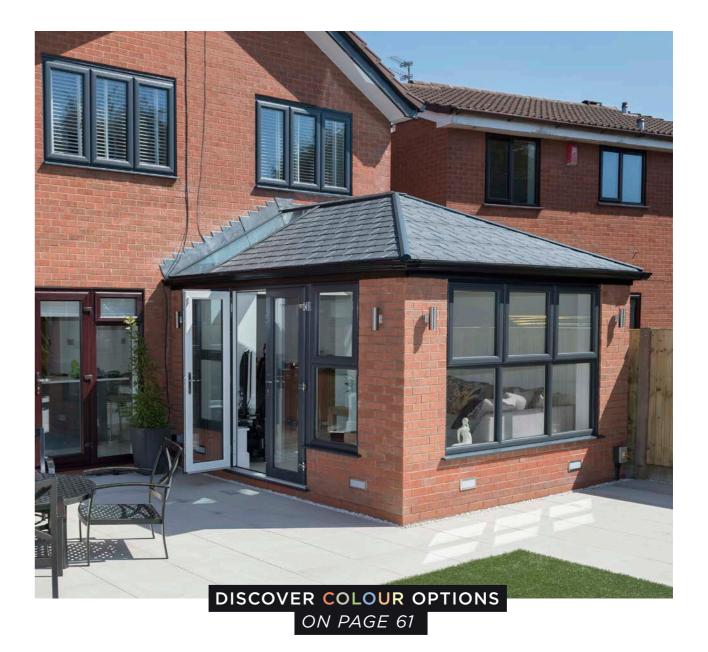

### **TILED ROOF**

Create a beautiful home extension that you can use all year round that will blend perfectly with your existing property. Our super-strong and thermally efficient roof structures are built to last.

With a range of slate, shingle and traditional roof tile options, our solid tiled roofs are adaptable to complement any home. You can also add Velux windows or large glazed panels for a touch of light and a feeling of space - for that allimportant finish.

Solid roofs are the perfect solution to creating extended comfort and warmth, feeling energy efficient regardless of the weather outside. Instead of the traditional glazed or polycarbonate roof, our solid roofs are manufactured using the latest solid roof tile system, offering extra strength and durability.