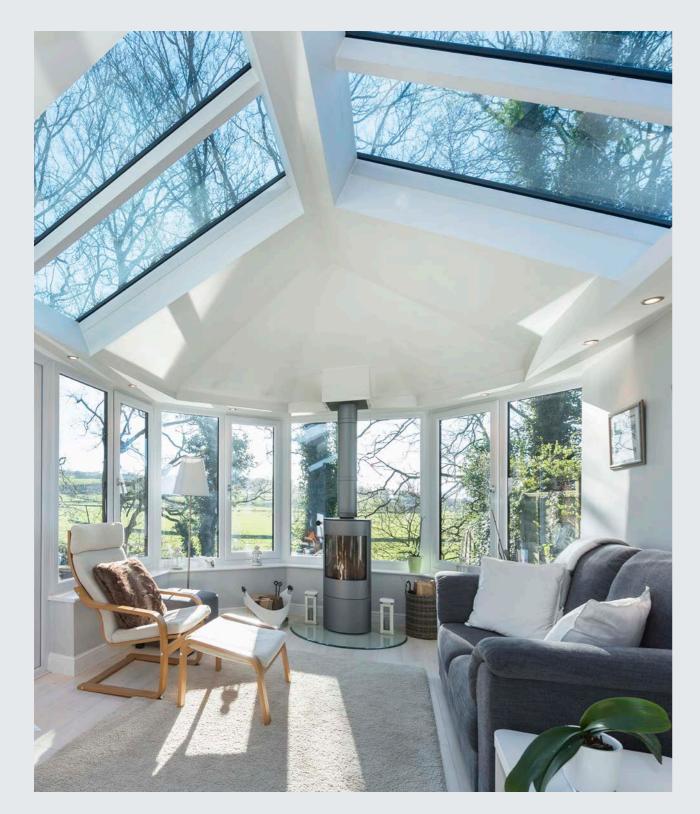

### LANTERN ROOF

40 LANTERN ROOF

And now for something completely different! The impressive stature of a lantern will really make your living space stand out. Adding a lantern to your orangery or extension is a ideal way to channel light from all angles to create a brighter, more spacious environment.

With ultra-slim glazing bars, our range of lanterns create a stunning architectural showpiece in your home and create the illusion of space.

# MAKE IT your own

Add spotlights or strobe lighting, perfect against the night sky.