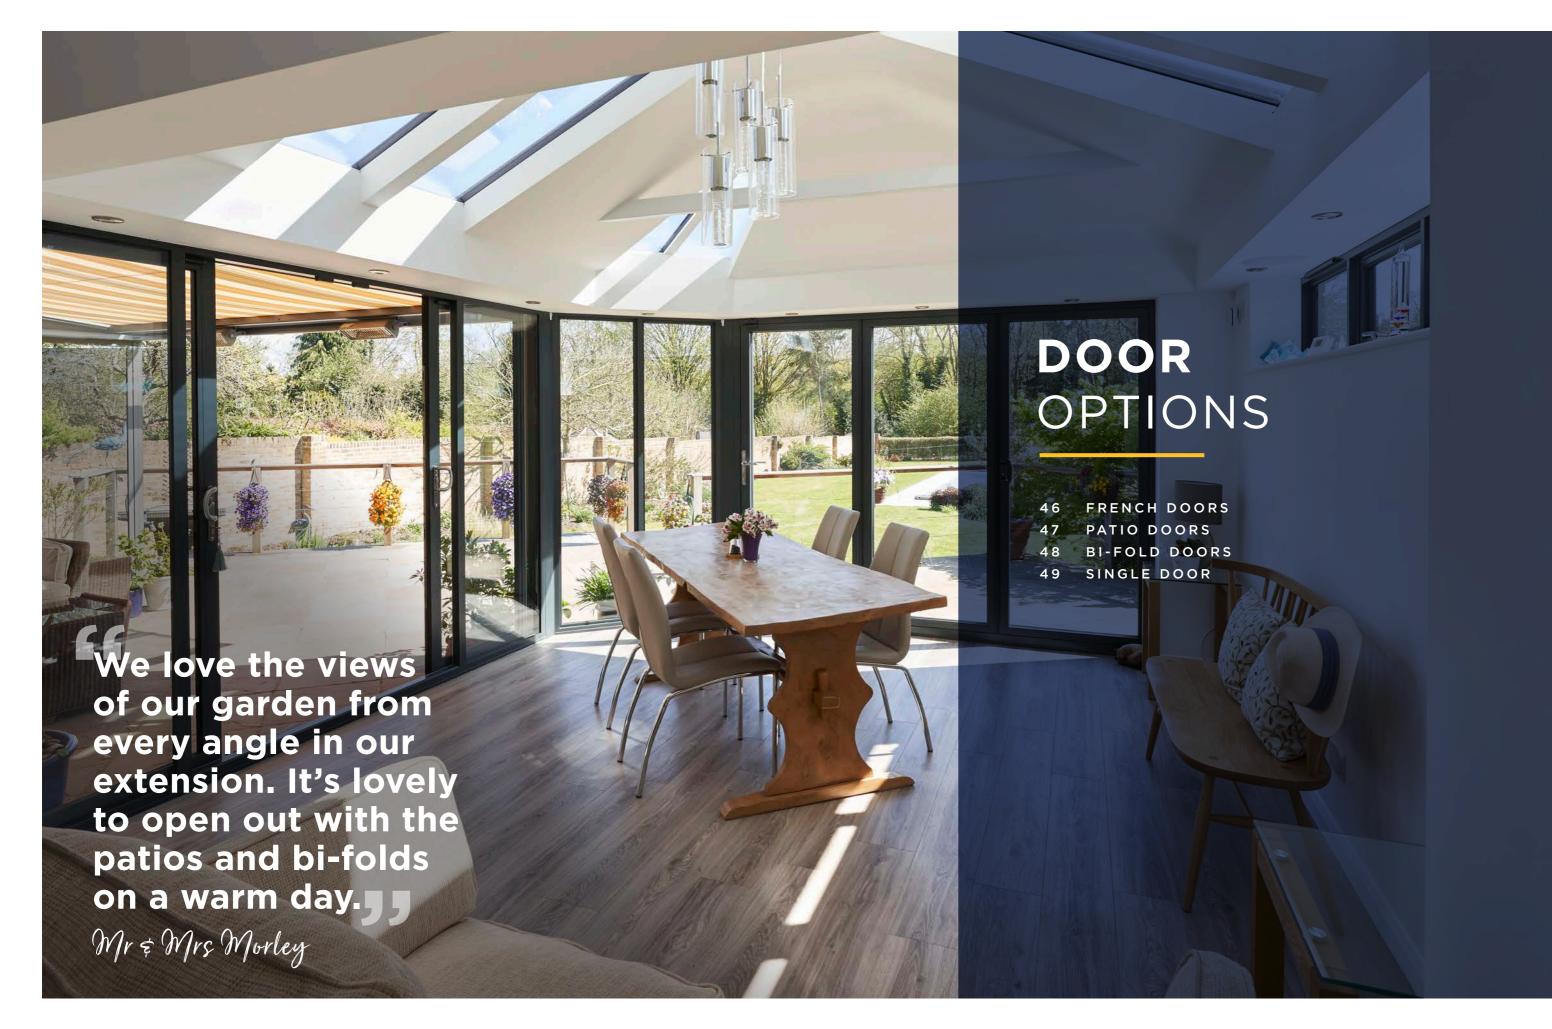

46 DOOR OPTIONS 47

48 DOOR OPTIONS 49

The practical option for families or those who are regularly in and out of the garden, French doors open up quickly and easily, creating a beautiful opening for your new living space. Open a single door for quick and easy access, or both doors out on summer days or when you're entertaining to let the fresh air flow through.

### **BI-FOLD DOORS**

The ultimate style choice, bi-folding doors open up an entire wall to your garden or patio, giving a wonderful feeling of space and an unobstructed view for your new living space.

Ideal for large openings, in seconds you can remove the divide between indoors and outdoors. Add a contemporary atmosphere to your extension while providing the highest level of security, excellent weather protection and effortless operation.