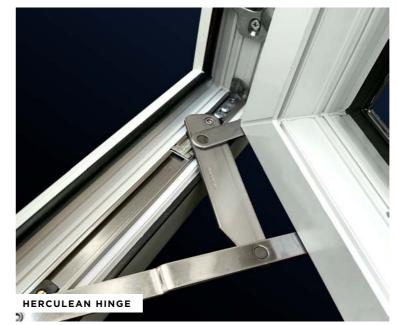

#### **ENVISAGE** HINGE

Offers increased load bearing and features unique anticrowbar technology.