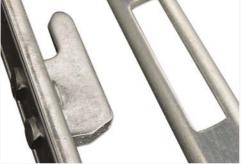

### MAXIMUM SECURITY

Featuring six bi-directional steel security hooks.

Anti-slam technology.

Fully stainless steel construction.

### HIGH QUALITY HARDWARE

Increased burglar protection with self locking elements.

Latchbolts secured against manipulation when door is closed.

Fully enclosed components offer optimum comfort.

Enter your measurements.
Choose your style.
Receive your quote.