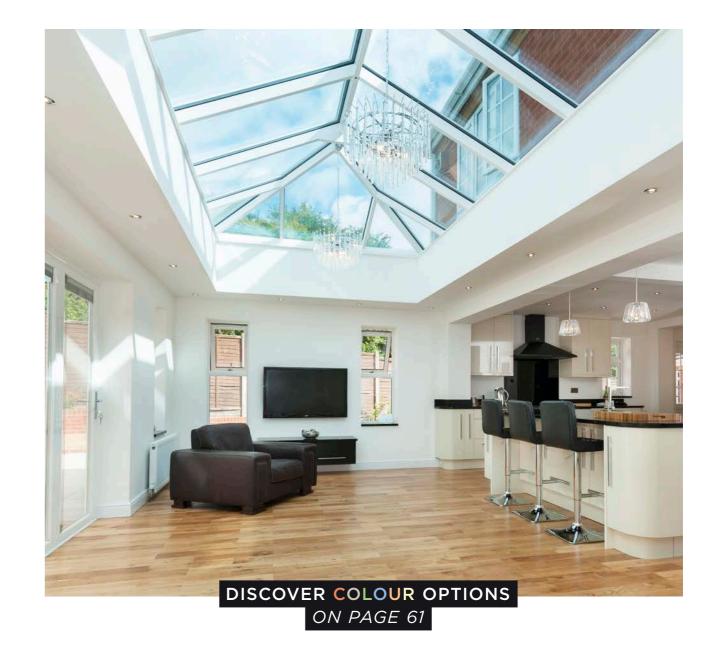

### LANTERN ROOF

40 LANTERN ROOF

And now for something completely different! The impressive stature of a lantern will really make your living space stand out. Adding a lantern to your orangery or extension is a ideal way to channel light from all angles to create a brighter, more spacious environment.

With ultra-slim glazing bars, our range of lanterns create a stunning architectural showpiece in your home and create the illusion of space.

# MAKE IT your own

Add spotlights or strobe lighting, perfect against the night sky.