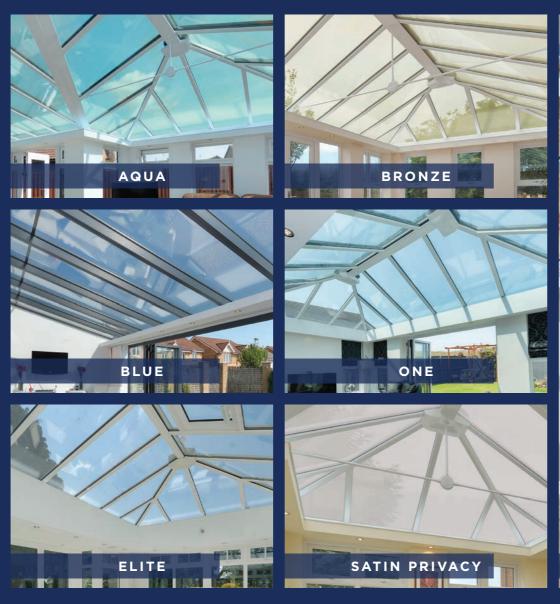

We're proud to offer a choice of tinted performance glass options for your glass roof, lantern, skylight or glazed rooflight – each with a unique mix of thermal control, light transmission, heat reflection and easy-clean properties. Our friendly team can help you select the right glazing for your needs.

### PERFECT GLAZING

Frame quality and integrity must be matched by high calibre glazing. We have several forms of privacy glazing available, all of which offer differing degrees of privacy in various patterns, without preventing natural light from getting through.

### **GLAZING DESIGNS**