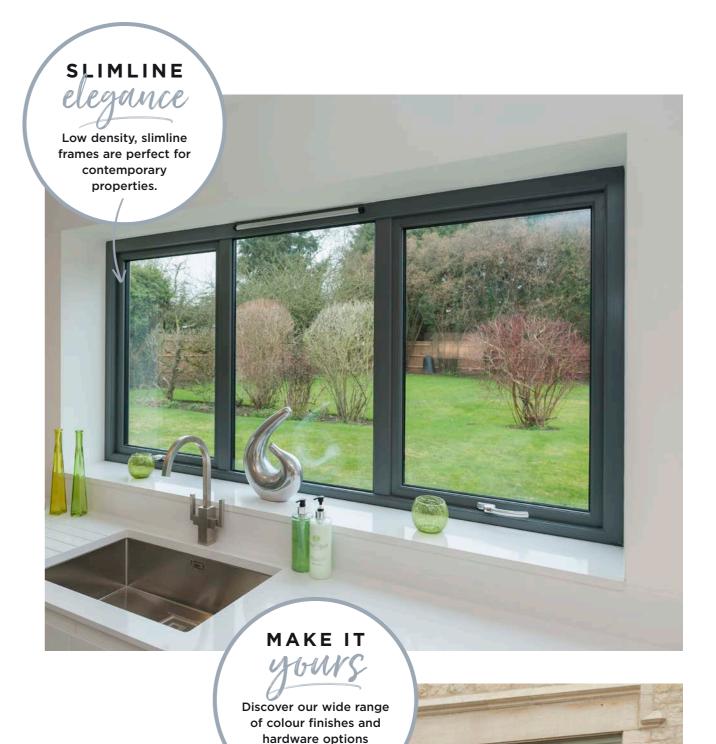

### ECLIPSE ALUMINIUM COLLECTION

Affordable luxury and the ultimate in contemporary styling. Our stand-out slimline frames maximise glazing for a modern aluminium edge.

### **ECLIPSE ALUMINIUM**

Hand-crafted in the UK, incredibly strong and with a beautiful visual appeal, our market-leading aluminium range will transform any property.

Crucially, they are built with the durability to withstand the worst that the British weather has to offer. In addition, the smaller frames bring our extensive glass range to life, filling every room with ample natural light. All this, without compromising on security or thermal performance.

#### **BENEFITS**

- Lightweight
- Durable
- Slender frames
- Energy efficient
- · Strong and sturdy
- · Versatility of style

**62 ENERGY EFFICIENCY** COLOURS 63