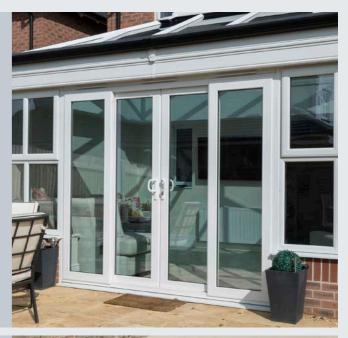

46 DOOR OPTIONS 47

48 DOOR OPTIONS 49

The practical option for families or those who are regularly in and out of the garden, French doors open up quickly and easily, creating a beautiful opening for your new living space. Open a single door for quick and easy access, or both doors out on summer days or when you're entertaining to let the fresh air flow through.

Not solely limited to external use - you can also choose internal French doors to join your new conservatory or extension to your house, creating a little haven of tranquillity when the doors are closed.