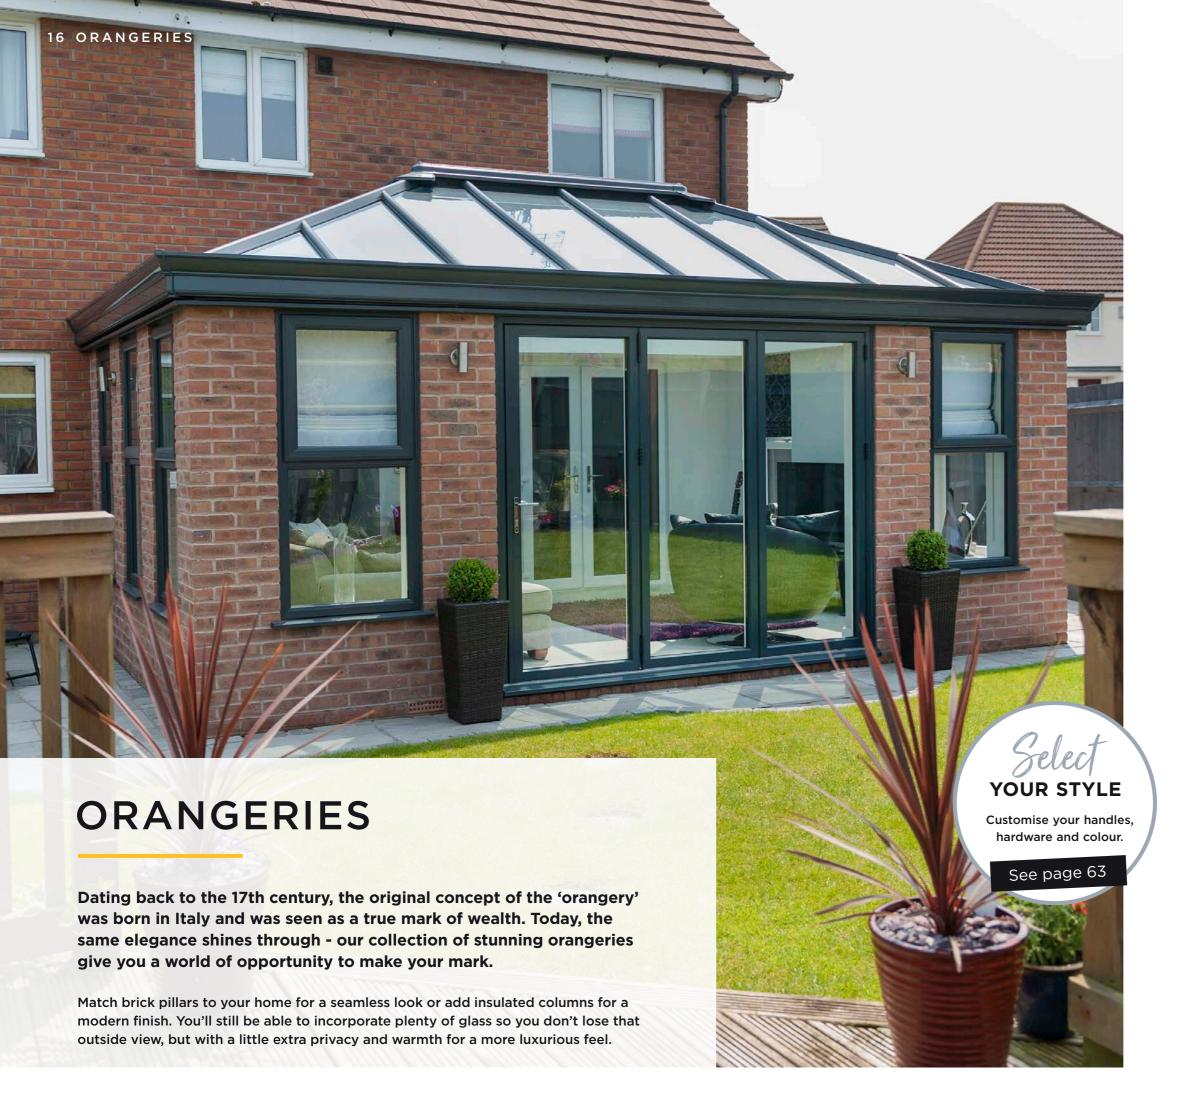

### ORANGERY

Adding an orangery to your home is a true mark of sophistication - more space for your family to enjoy and perfect for entertaining. Classic orangeries typically showcase an atrium roof, which gives the building a sense of extravagance and beautiful sky views.

You can also make the sky a feature of your room with a stunning skylight to give a warm, bright feel with a striking and dramatic finish. Finish the look with some fabulous feature doors and floor-to-ceiling glass panels for a truly luxurious feel.

**COMFORT -** Insulated columns and pelmets will keep your room warm and comfortable whilst also offering a little extra privacy.

system technology

See page 64

**GLAZING -** Choose from a range of intelligent glazing options that not only work to control the internal temperature but also include self-clean or easy-clean alternatives.

**LIGHTING -** You can add lighting to our orangeries thanks to our clever internal and external features. The internal pelmet provides the perfect place for lighting or you can add patio lights to the outside within the external soffit.