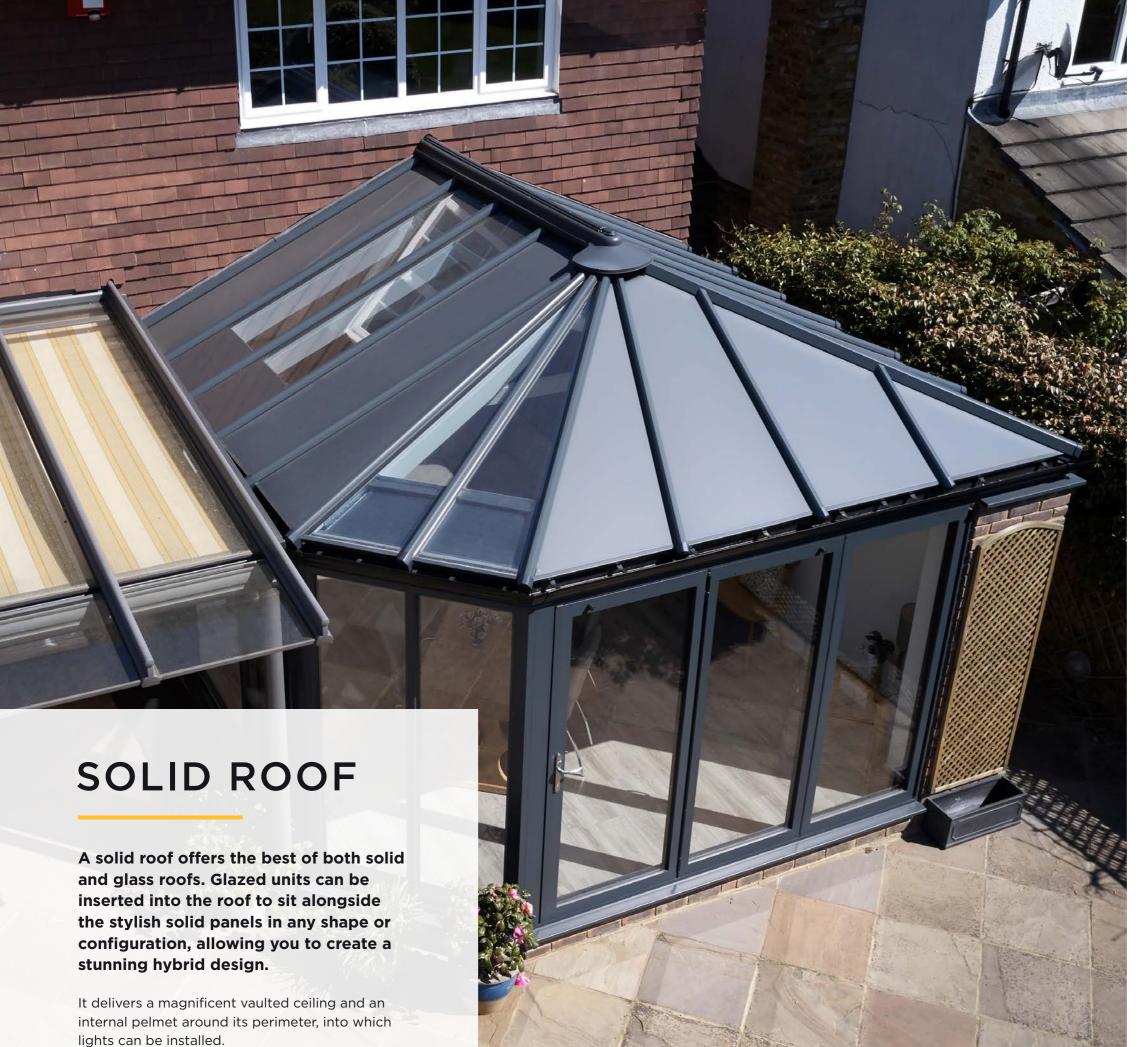

### ULTIMATE DESIGN FLEXIBILITY

The design flexibility of our solid roof means you can create virtually any shape or size – allowing you to insert shaped glazed panels exactly where you want them. Perfect for more complicated shapes, for a contemporary sleek grey finish.

Solid roofs are the perfect solution to creating extended comfort and warmth, feeling energy efficient regardless of the weather outside. Instead of the traditional glazed or polycarbonate roof, our solid roofs are manufactured using the latest solid roof tile system, offering extra strength and durability.