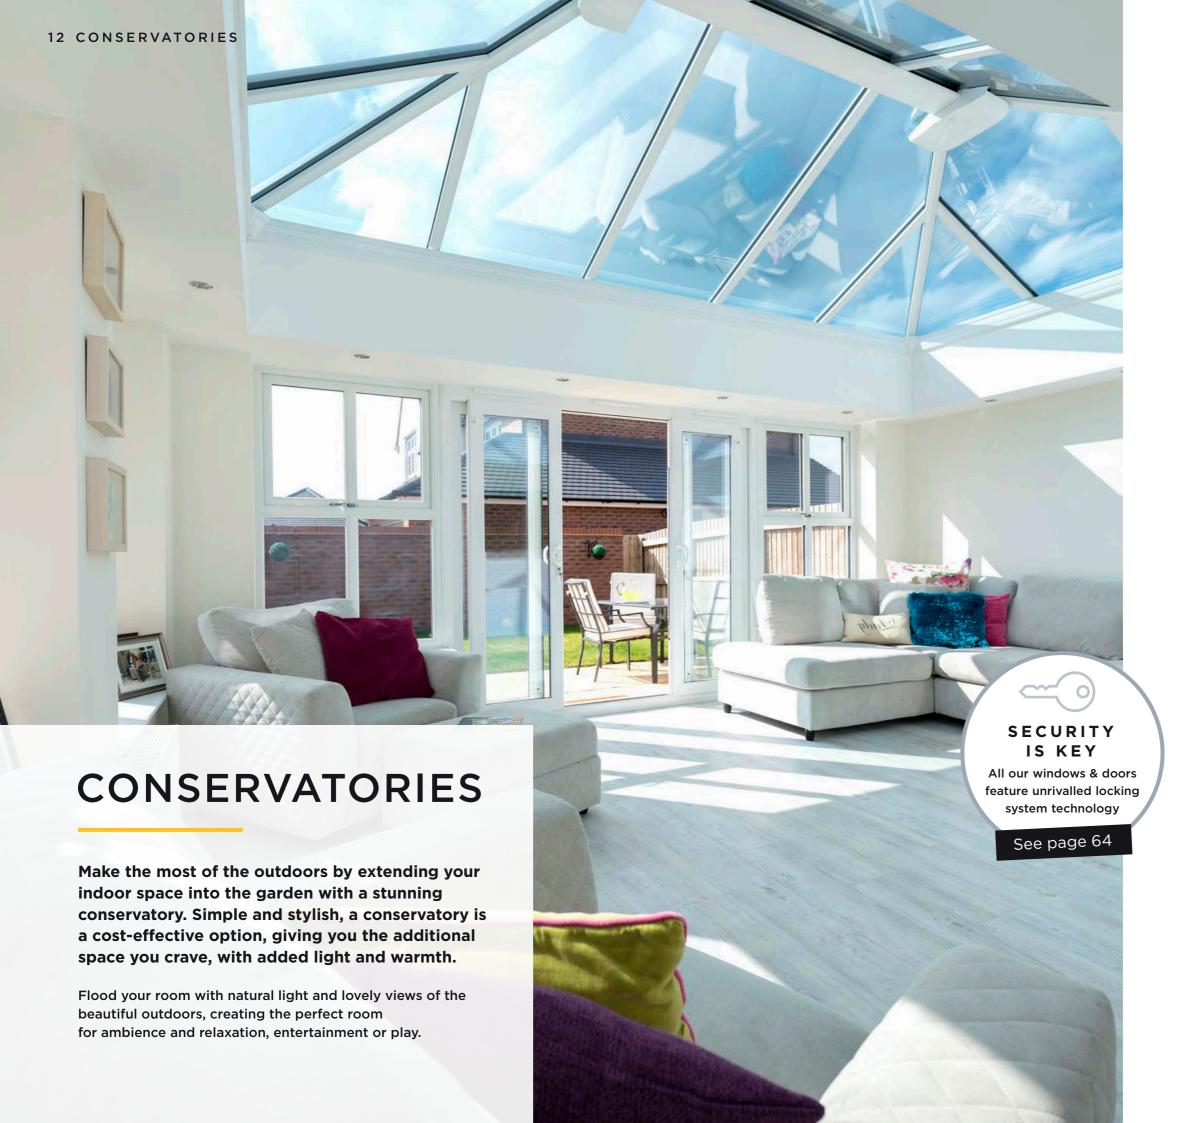

### **CONSERVATORY**

Technically speaking, the true definition of a conservatory incorporates internal separating doors between your home and your new living space, and over 75% of glass in the roof. But 'labels' aside, your conservatory can be whatever you want it to be.

We have a huge range of options to tailor your room, including swapping glass for a solid tiled roof or even a hybrid of tiled and glass for the perfect mix of light and warmth. And why not add French, sliding patio or bi-folding doors to your conservatory to really open out your living space in the summer months?

**OPEN UP -** Choose from a fabulous range of feature doors that will finish the look and open your conservatory to the garden.

**GLAZING -** Our high-performance glass not only works hard to ensure the room temperature is comfortable, but also adds style thanks to our range of colours.

**LIGHTING -** You can add light to your conservatory thanks to our clever internal and external features. The internal pelmet provides the perfect place for lighting or you can add patio lights to the outside within the external soffit.