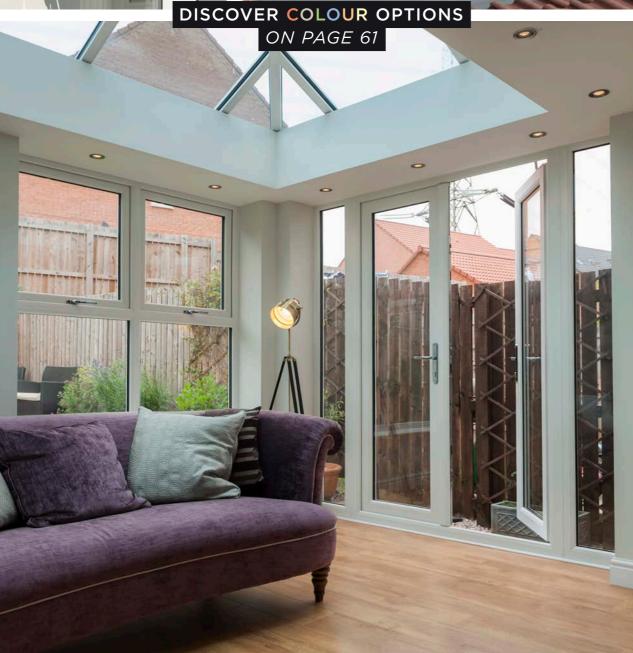

### **CONSERVATORY**

Technically speaking, the true definition of a conservatory incorporates internal separating doors between your home and your new living space, and over 75% of glass in the roof. But 'labels' aside, your conservatory can be whatever you want it to be.

We have a huge range of options to tailor your room, including swapping glass for a solid tiled roof or even a hybrid of tiled and glass for the perfect mix of light and warmth. And why not add French, sliding patio or bi-folding doors to your conservatory to really open out your living space in the summer months?

**OPEN UP -** Choose from a fabulous range of feature doors that will finish the look and open your conservatory to the garden.

**GLAZING -** Our high-performance glass not only works hard to ensure the room temperature is comfortable, but also adds style thanks to our range of colours.

**LIGHTING -** You can add light to your conservatory thanks to our clever internal and external features. The internal pelmet provides the perfect place for lighting or you can add patio lights to the outside within the external soffit.