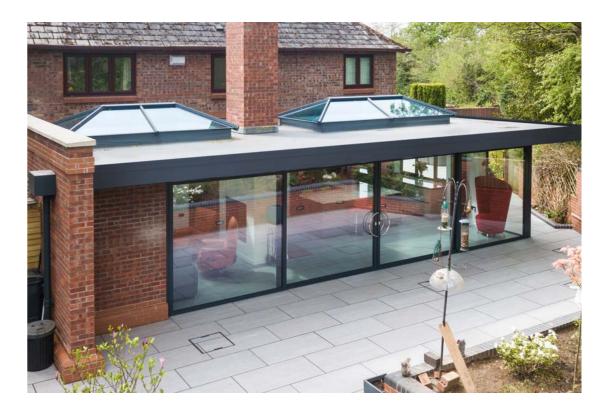

#### **EXTRA SPACE**

Adding an extension gives you the extra room your family needs and provides the perfect backdrop for entertaining.

#### FLEXIBLE DESIGN

Give your extension the wow factor and add light exactly where you need it, with full-length glazed ceiling panels or Velux windows.

22 HOME EXTENSIONS
HOME EXTENSIONS 23

### KITCHEN EXTENSION

If you dream of a large, open plan kitchen and don't want to move home, a kitchen extension could be just the solution you're looking for. Not only will adding an extension give you the extra room your family needs and provide a perfect backdrop for entertaining, it will also add value to your home.