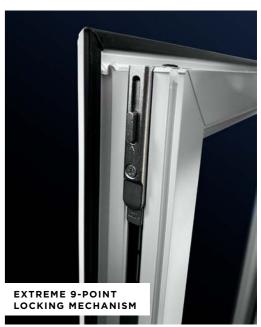

### DO YOUR WINDOWS AND DOORS OFFER YOU EXTREME PROTECTION?

When it comes to keeping your home and family safe, we've got you covered. Our **EXTREME** windows feature 9 visible locking points and 2 high compression hinge bolts, offering x3 more protection than a traditional window.

#### **EXTREME** SECURITY

9 locking points, 2 hinge bolts and heavy-duty hinges with anti-crowbar technology.