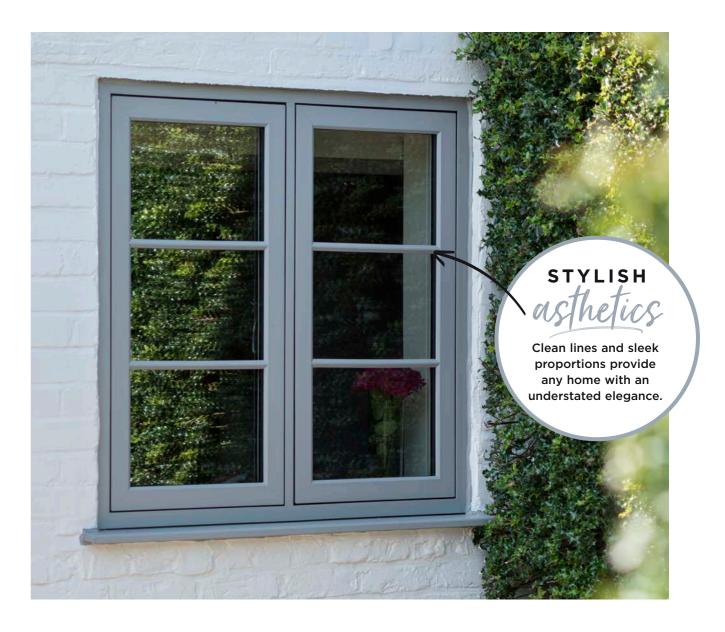

### ENVISAGE FLUSH COLLECTION

Replace the windows in your new living space with style with our on-trend flush casement UPVC collection. Understated, elegant and an authentic look for any property type.

### **ENVISAGE FLUSH**

Designed to replicate the unique style of early glazed timber windows, our flush casement range is characterised by simple lines that complement both period and contemporary properties.

Envisage flush windows maintain the authentic proportions of traditional windows and, just as they would have been made in the past, the opening lights do not protrude from the frame. As well as a truly adaptable style, the Envisage collection includes exceptional performance with increased security and insulation.

### **ENVISAGE FLUSH WINDOWS**

Envisage flush windows have an adaptable design that can provide any heritage, rustic, or minimalist home with the ideal finishing touch.