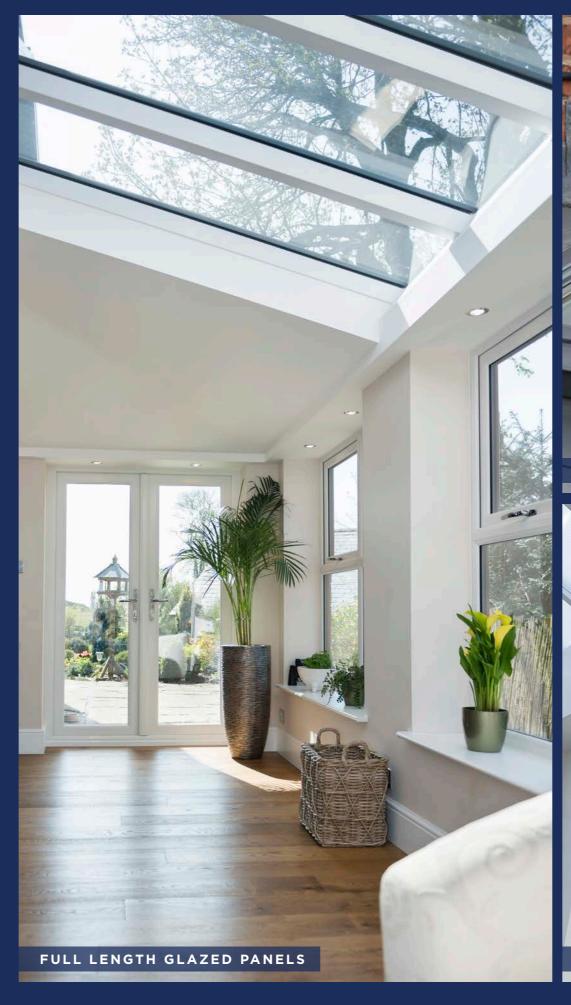

#### FLEXIBLE DESIGN

Give your extension the wow factor and add light exactly where you need it, with full-length glazed ceiling panels or Velux windows.

22 HOME EXTENSIONS
HOME EXTENSIONS 23

For tiled roof extensions, you can incorporate Velux windows for added light and ventilation, or for even more light and a feeling of space, full length glass panels can be seamlessly integrated right where you want them.