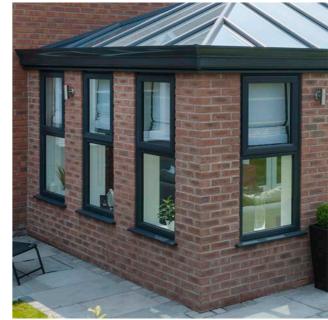

### ORANGERY

Adding an orangery to your home is a true mark of sophistication - more space for your family to enjoy and perfect for entertaining. Classic orangeries typically showcase an atrium roof, which gives the building a sense of extravagance and beautiful sky views.

You can also make the sky a feature of your room with a stunning skylight to give a warm, bright feel with a striking and dramatic finish. Finish the look with some fabulous feature doors and floor-to-ceiling glass panels for a truly luxurious feel.

**COMFORT -** Insulated columns and pelmets will keep your room warm and comfortable whilst also offering a little extra privacy.

system technology

See page 64

**GLAZING -** Choose from a range of intelligent glazing options that not only work to control the internal temperature but also include self-clean or easy-clean alternatives.