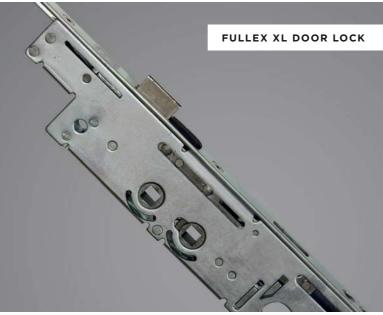

### DO YOUR WINDOWS AND DOORS OFFER YOU EXTREME PROTECTION?

When it comes to keeping your home and family safe, we've got you covered. Our **EXTREME** windows feature 9 visible locking points and 2 high compression hinge bolts, offering x3 more protection than a traditional window.

#### **EXTREME** SECURITY

9 locking points, 2 hinge bolts and heavy-duty hinges with anti-crowbar technology.