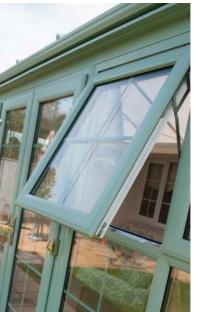

### **CONSERVATORY**

Technically speaking, the true definition of a conservatory incorporates internal separating doors between your home and your new living space, and over 75% of glass in the roof. But 'labels' aside, your conservatory can be whatever you want it to be.

We have a huge range of options to tailor your room, including swapping glass for a solid tiled roof or even a hybrid of tiled and glass for the perfect mix of light and warmth. And why not add French, sliding patio or bi-folding doors to your conservatory to really open out your living space in the summer months?