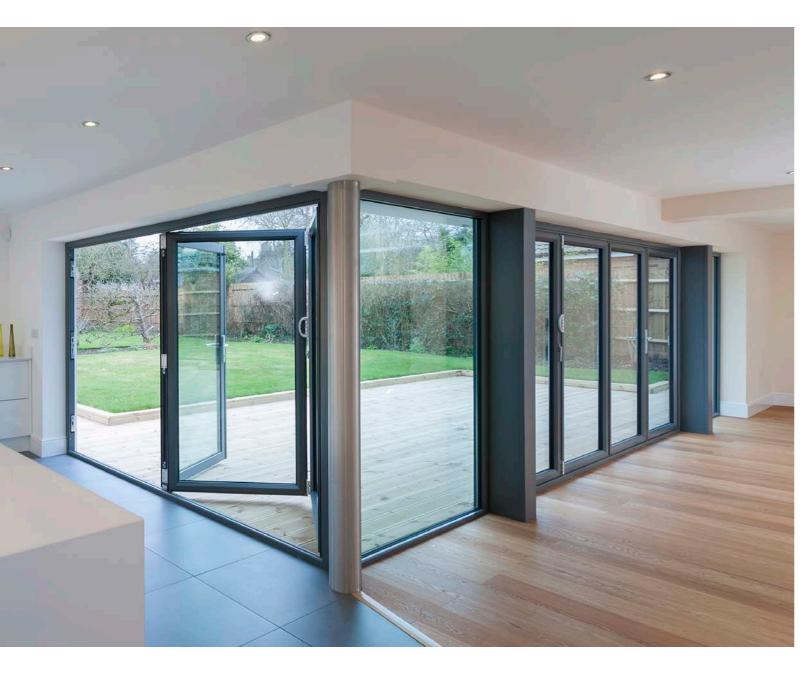

### **BI-FOLD DOORS**

The ultimate style choice, bi-folding doors open up an entire wall to your garden or patio, giving a wonderful feeling of space and an unobstructed view for your new living space.

Ideal for large openings, in seconds you can remove the divide between indoors and outdoors. Add a contemporary atmosphere to your extension while providing the highest level of security, excellent weather protection and effortless operation.

FOR OUR FULL AND LATEST RANGE OF DESIGNS/DOOR STYLE OPTIONS VISIT OUR WEBSITE OR SPEAK TO ONE OF OUR FRIENDLY TEAM.