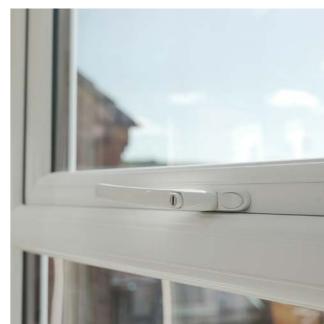

### **HANDLES**

The final touches, including your choice of hardware, should all be incorporated into the overall design with the aim of enhancing your desired aesthetic.

It's easy to consider the security aspect of your window handles as we have an assortment of high-security hardware. Our friendly designers can guide you through your options.

### WINDOW HANDLES

LEVER / PAD

EXTENDED LEVER

**DOOR HANDLES** 

LEVER / LEVER

DUMMY STAY
Black, chrome, gold, satin

### HARDWARE COLOURS

FOR OUR FULL AND LATEST RANGE OF DESIGNS/WINDOW STYLE OPTIONS VISIT OUR WEBSITE OR SPEAK TO ONE OF OUR FRIENDLY TEAM.

66 SECURITY START DESIGNING 67