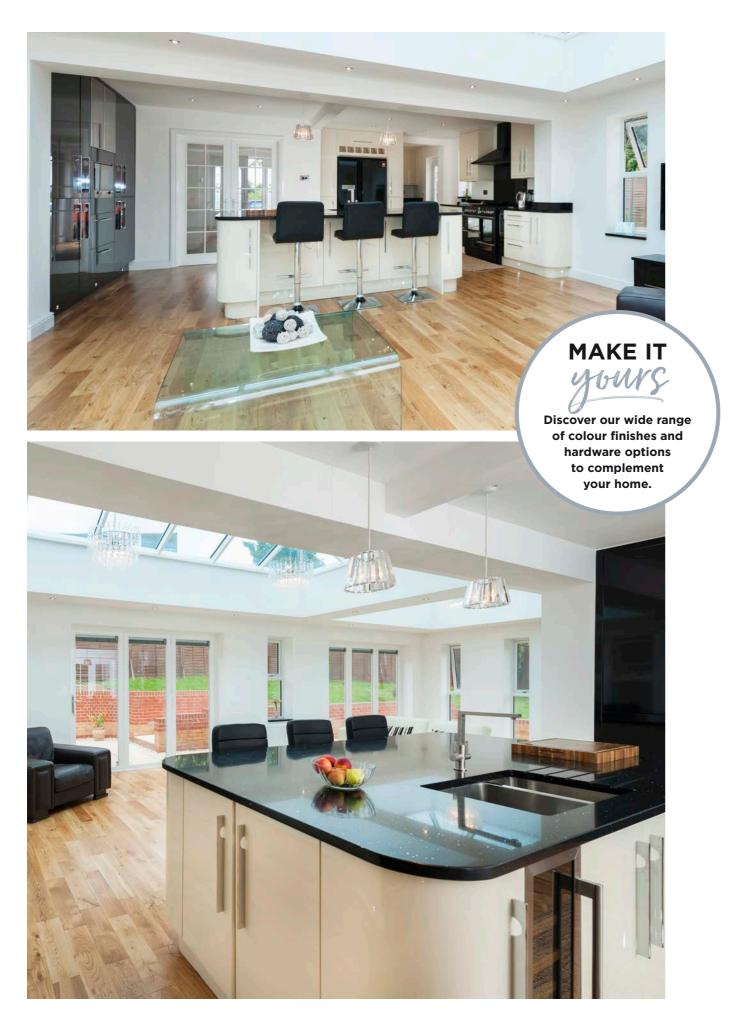

### ORANGERY

Adding an orangery to your home is a true mark of sophistication - more space for your family to enjoy and perfect for entertaining. Classic orangeries typically showcase an atrium roof, which gives the building a sense of extravagance and beautiful sky views.

You can also make the sky a feature of your room with a stunning skylight to give a warm, bright feel with a striking and dramatic finish. Finish the look with some fabulous feature doors and floor-to-ceiling glass panels for a truly luxurious feel.

**COMFORT -** Insulated columns and pelmets will keep your room warm and comfortable whilst also offering a little extra privacy.

system technology

See page 64

**GLAZING -** Choose from a range of intelligent glazing options that not only work to control the internal temperature but also include self-clean or easy-clean alternatives.