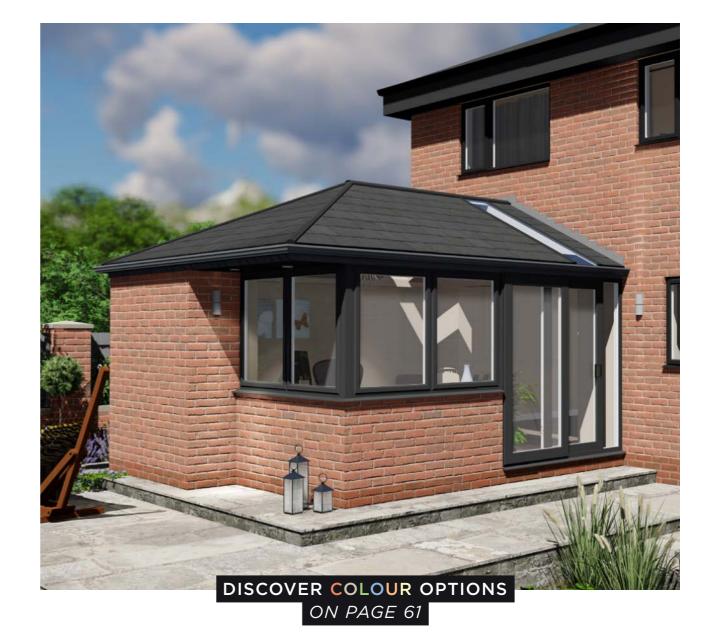

### **CONSERVATORY**

Technically speaking, the true definition of a conservatory incorporates internal separating doors between your home and your new living space, and over 75% of glass in the roof. But 'labels' aside, your conservatory can be whatever you want it to be.

We have a huge range of options to tailor your room, including swapping glass for a solid tiled roof or even a hybrid of tiled and glass for the perfect mix of light and warmth. And why not add French, sliding patio or bi-folding doors to your conservatory to really open out your living space in the summer months?

**OPEN UP -** Choose from a fabulous range of feature doors that will finish the look and open your conservatory to the garden.

**GLAZING -** Our high-performance glass not only works hard to ensure the room temperature is comfortable, but also adds style thanks to our range of colours.