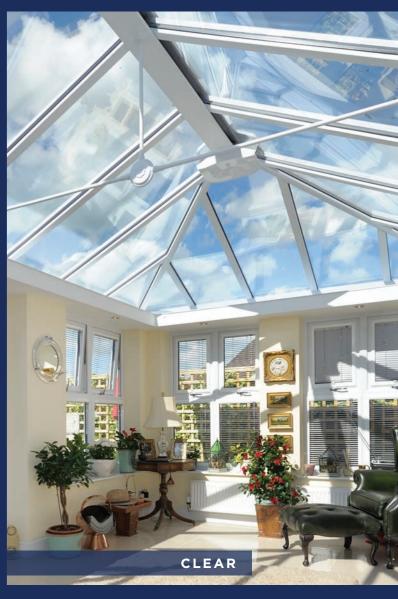

We're proud to offer a choice of tinted performance glass options for your glass roof, lantern, skylight or glazed rooflight – each with a unique mix of thermal control, light transmission, heat reflection and easy-clean properties. Our friendly team can help you select the right glazing for your needs.

### PERFECT GLAZING

Frame quality and integrity must be matched by high calibre glazing. We have several forms of privacy glazing available, all of which offer differing degrees of privacy in various patterns, without preventing natural light from getting through.

### **GLAZING DESIGNS**