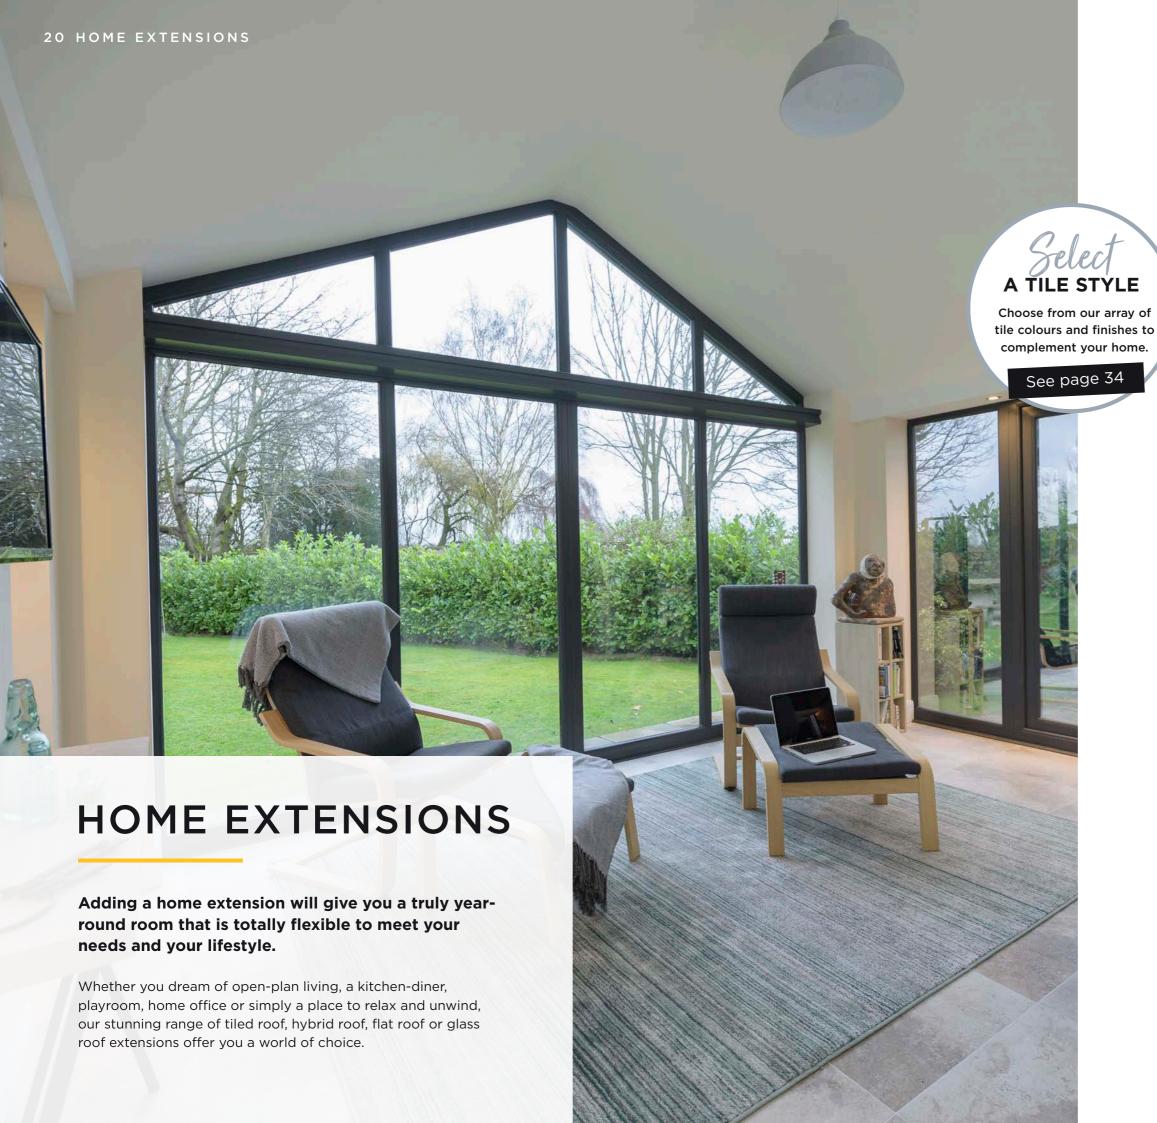

### LIVING ROOM EXTENSION

Create a space that is perfect for you to relax and unwind.
Whether it's a TV or playroom, dining room or a quiet corner to enjoy the garden view, we will help you add the features that will complement your plans.
A tiled roof will act like a warm, breathable duvet over your living space and keep you comfortably warm all year round.

**WARMTH -** Our lightweight tiled roof systems are designed for maximum thermal efficiency, which means they prevent heat from escaping for a year-round comfortable living space.

**GLAZING -** A tiled roof doesn't mean you need to compromise on light. Add full-length glass panels for a hybrid between solid and glass, or Velux windows for added ventilation.

**VENTILATION -** Our tiled roof system's clever modular design ensures improved ventilation and air flow, which allows the roof to breathe and prevents condensation.

24 HOME EXTENSIONS
HOME EXTENSIONS 25