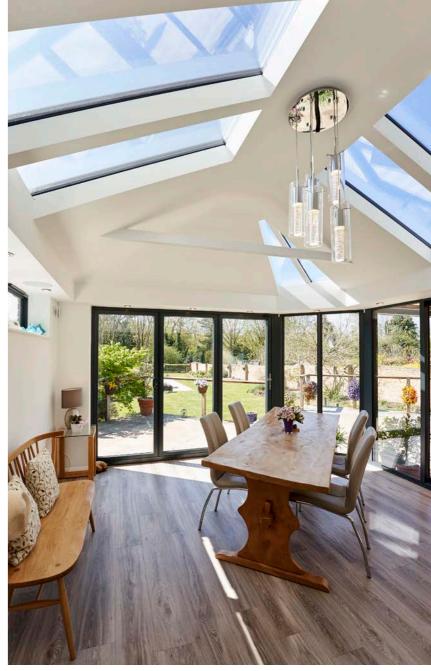

### ULTIMATE DESIGN FLEXIBILITY

The design flexibility of our solid roof means you can create virtually any shape or size – allowing you to insert shaped glazed panels exactly where you want them. Perfect for more complicated shapes, for a contemporary sleek grey finish.