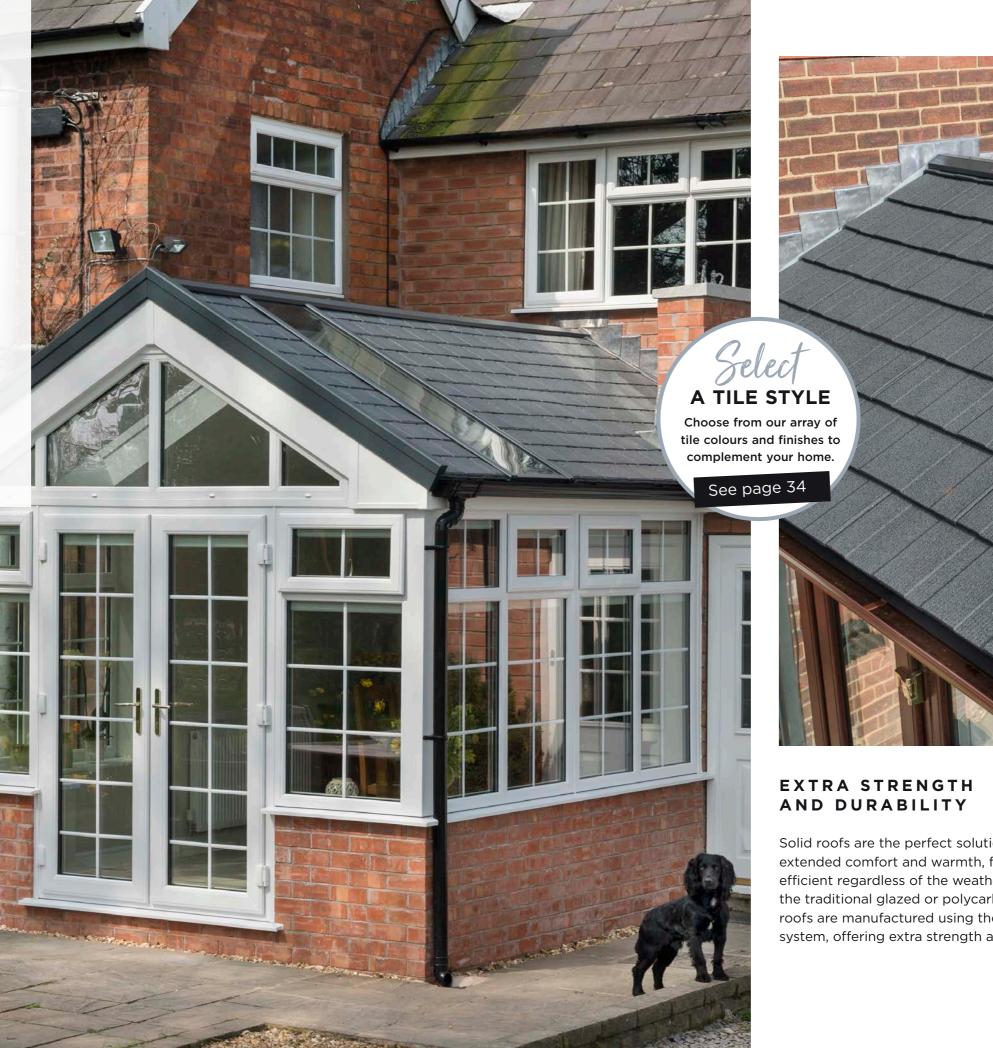

### **TILED ROOF**

Create a beautiful home extension that you can use all year round that will blend perfectly with your existing property. Our super-strong and thermally efficient roof structures are built to last.

With a range of slate, shingle and traditional roof tile options, our solid tiled roofs are adaptable to complement any home. You can also add Velux windows or large glazed panels for a touch of light and a feeling of space - for that allimportant finish.

Solid roofs are the perfect solution to creating extended comfort and warmth, feeling energy efficient regardless of the weather outside. Instead of the traditional glazed or polycarbonate roof, our solid roofs are manufactured using the latest solid roof tile system, offering extra strength and durability.