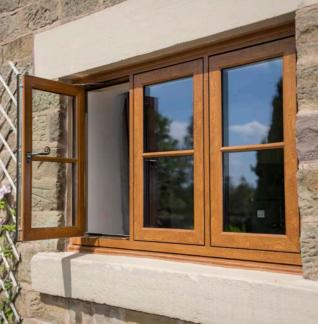

### **ENVISAGE FLUSH**

Designed to replicate the unique style of early glazed timber windows, our flush casement range is characterised by simple lines that complement both period and contemporary properties.

Envisage flush windows maintain the authentic proportions of traditional windows and, just as they would have been made in the past, the opening lights do not protrude from the frame. As well as a truly adaptable style, the Envisage collection includes exceptional performance with increased security and insulation.

### **ENVISAGE FLUSH WINDOWS**

Envisage flush windows have an adaptable design that can provide any heritage, rustic, or minimalist home with the ideal finishing touch.