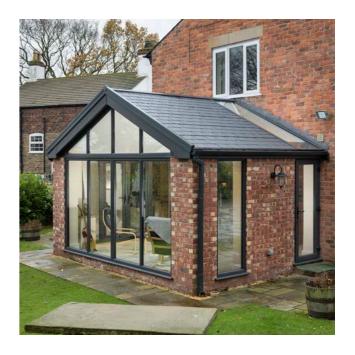

### **CONSERVATORY**

Technically speaking, the true definition of a conservatory incorporates internal separating doors between your home and your new living space, and over 75% of glass in the roof. But 'labels' aside, your conservatory can be whatever you want it to be.

We have a huge range of options to tailor your room, including swapping glass for a solid tiled roof or even a hybrid of tiled and glass for the perfect mix of light and warmth. And why not add French, sliding patio or bi-folding doors to your conservatory to really open out your living space in the summer months?

### **TILED ROOF**

Create a beautiful home extension that you can use all year round that will blend perfectly with your existing property. Our super-strong and thermally efficient roof structures are built to last.

With a range of slate, shingle and traditional roof tile options, our solid tiled roofs are adaptable to complement any home. You can also add Velux windows or large glazed panels for a touch of light and a feeling of space - for that allimportant finish.