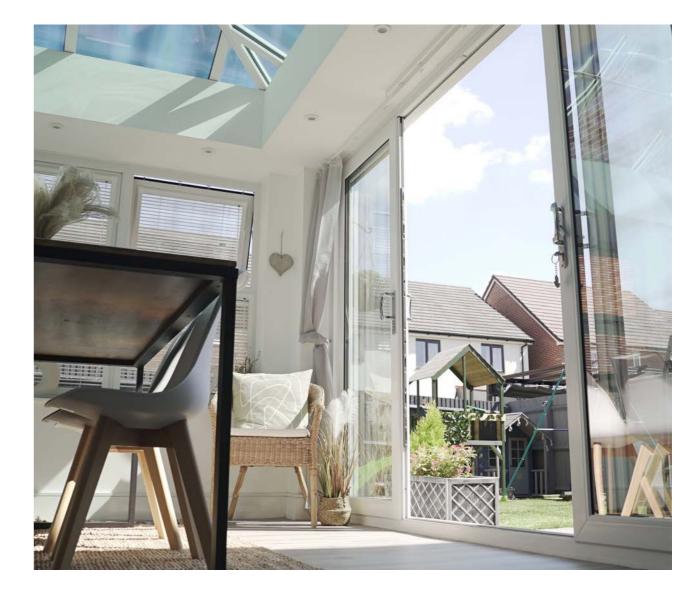

### **BI-FOLD DOORS**

The ultimate style choice, bi-folding doors open up an entire wall to your garden or patio, giving a wonderful feeling of space and an unobstructed view for your new living space.

Ideal for large openings, in seconds you can remove the divide between indoors and outdoors. Add a contemporary atmosphere to your extension while providing the highest level of security, excellent weather protection and effortless operation.

FOR OUR FULL AND LATEST RANGE OF DESIGNS/DOOR STYLE OPTIONS VISIT OUR WEBSITE OR SPEAK TO ONE OF OUR FRIENDLY TEAM.