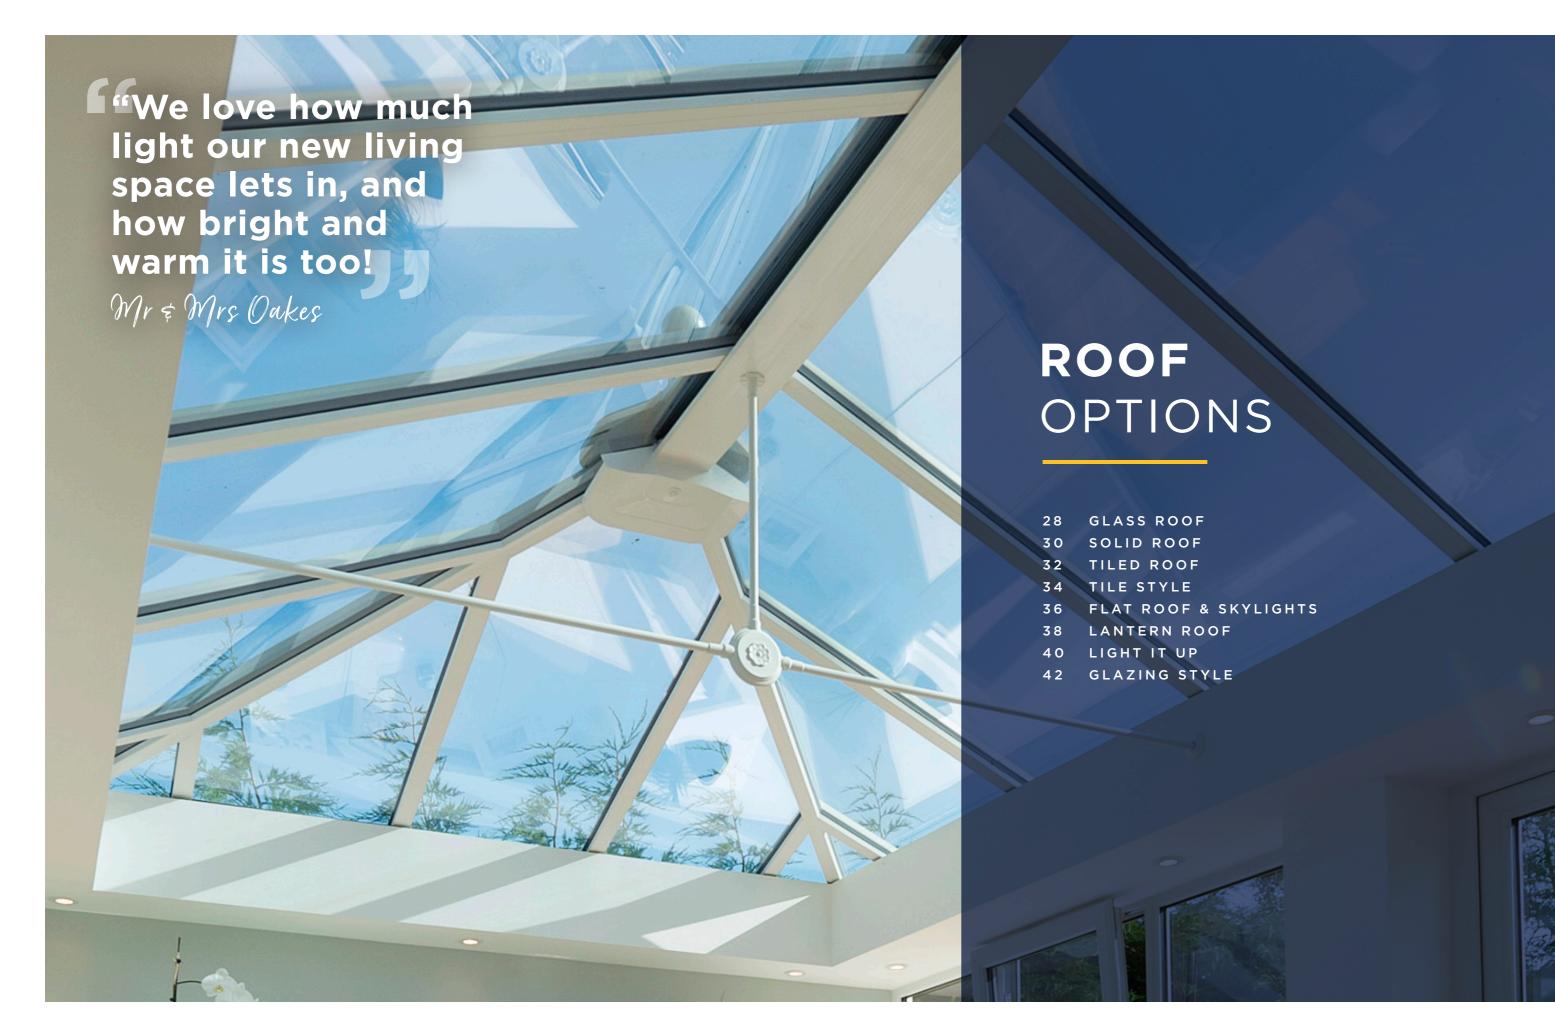

## GLASS ROOF

30 GLASS ROOF

Nothing beats a stunning view of the sky

- both day and night you can enjoy the
delights of the great outdoors without
having to compromise on comfort.

Solar control glazing has come on leaps and bounds in recent years – clever coatings and tints on the glass prevent heat from escaping whilst harnessing just the right amount of warmth from the sun to heat your home. There's also lots of clever ways to minimise heat loss, such as an insulated pelmet – just ask our friendly team for advice.

### HIGH PERFORMANCE GLAZING

YOUR STYLE

Choose from a range of tinted glass options

See page 42

Containing the very latest weather proofing technology, it can fight off the elements with ease. To make maintenance even simpler, just ask for self-cleaning or easy-clean glass for the roof.

### ULTIMATE DESIGN FLEXIBILITY

The design flexibility of our solid roof means you can create virtually any shape or size – allowing you to insert shaped glazed panels exactly where you want them. Perfect for more complicated shapes, for a contemporary sleek grey finish.