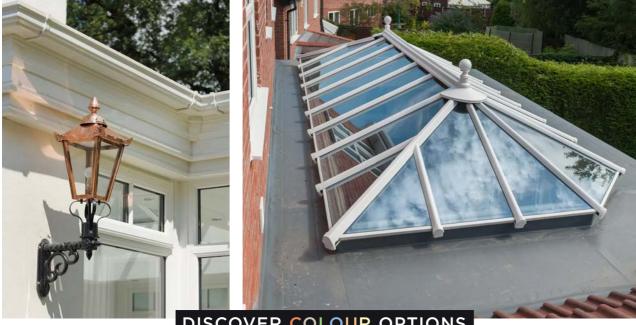

### LANTERN ROOF

40 LANTERN ROOF

And now for something completely different! The impressive stature of a lantern will really make your living space stand out. Adding a lantern to your orangery or extension is a ideal way to channel light from all angles to create a brighter, more spacious environment.

With ultra-slim glazing bars, our range of lanterns create a stunning architectural showpiece in your home and create the illusion of space.

# MAKE IT your own

Add spotlights or strobe lighting, perfect against the night sky.