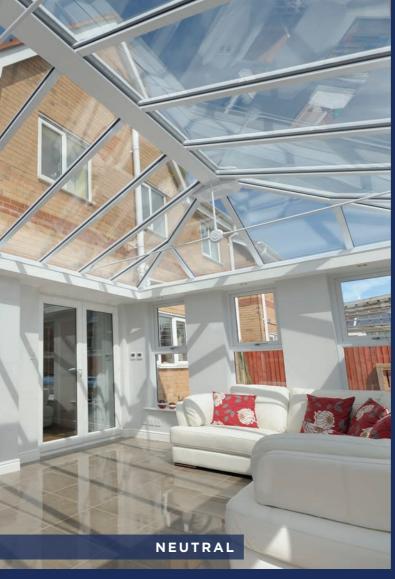

We're proud to offer a choice of tinted performance glass options for your glass roof, lantern, skylight or glazed rooflight – each with a unique mix of thermal control, light transmission, heat reflection and easy-clean properties. Our friendly team can help you select the right glazing for your needs.

### PERFECT GLAZING

Frame quality and integrity must be matched by high calibre glazing. We have several forms of privacy glazing available, all of which offer differing degrees of privacy in various patterns, without preventing natural light from getting through.

### **GLAZING DESIGNS**