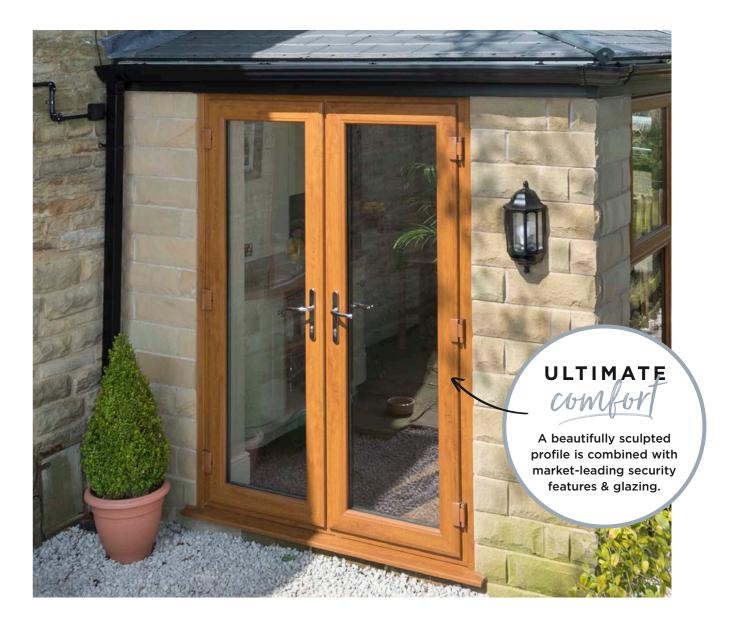

46 DOOR OPTIONS 47

48 DOOR OPTIONS 49

The practical option for families or those who are regularly in and out of the garden, French doors open up quickly and easily, creating a beautiful opening for your new living space. Open a single door for quick and easy access, or both doors out on summer days or when you're entertaining to let the fresh air flow through.

Not solely limited to external use - you can also choose internal French doors to join your new conservatory or extension to your house, creating a little haven of tranquillity when the doors are closed.