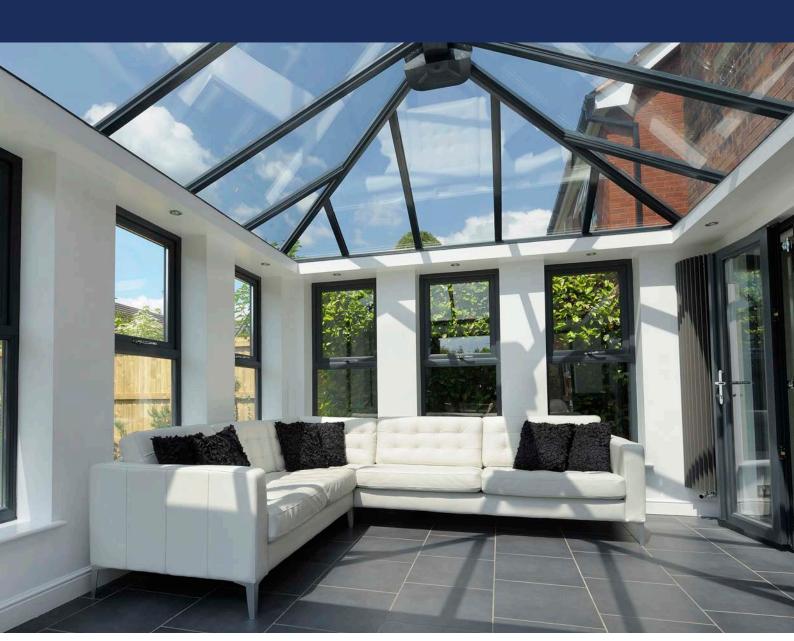

## GLASS ROOF

30 GLASS ROOF

Nothing beats a stunning view of the sky

- both day and night you can enjoy the
delights of the great outdoors without
having to compromise on comfort.

Solar control glazing has come on leaps and bounds in recent years – clever coatings and tints on the glass prevent heat from escaping whilst harnessing just the right amount of warmth from the sun to heat your home. There's also lots of clever ways to minimise heat loss, such as an insulated pelmet – just ask our friendly team for advice.

### HIGH PERFORMANCE GLAZING

YOUR STYLE

Choose from a range of tinted glass options

See page 42

Containing the very latest weather proofing technology, it can fight off the elements with ease. To make maintenance even simpler, just ask for self-cleaning or easy-clean glass for the roof.

### A PERFECT MATCH FOR YOUR HOME

A glass roof is the obvious choice if you want to fully appreciate a stunning view of the sky from your new living space. A glass roof will also minimise the noise impact of rain and hail versus an old traditional polycarbonate-style roof.

We're proud to offer a choice of tinted performance glass options for your glass roof, lantern, skylight or glazed rooflight – each with a unique mix of thermal control, light transmission, heat reflection and easy-clean properties. Our friendly team can help you select the right glazing for your needs.