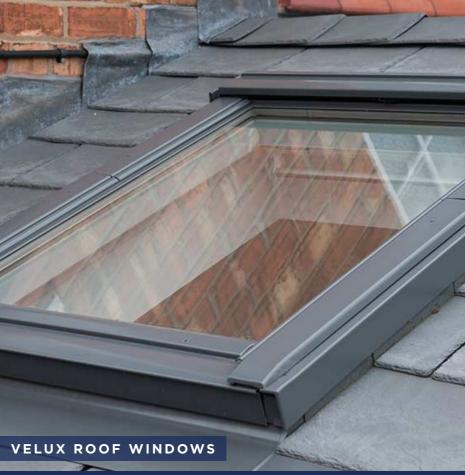

#### FLEXIBLE DESIGN

Give your extension the wow factor and add light exactly where you need it, with full-length glazed ceiling panels or Velux windows.

22 HOME EXTENSIONS
HOME EXTENSIONS 23

With a range of slate, shingle and traditional roof tile options, our solid tiled roofs are adaptable to complement any home. You can also add Velux windows or large glazed panels for a touch of light and a feeling of space - for that allimportant finish.

For tiled roof extensions, you can incorporate Velux windows for added light and ventilation, or for even more light and a feeling of space, full length glass panels can be seamlessly integrated right where you want them.