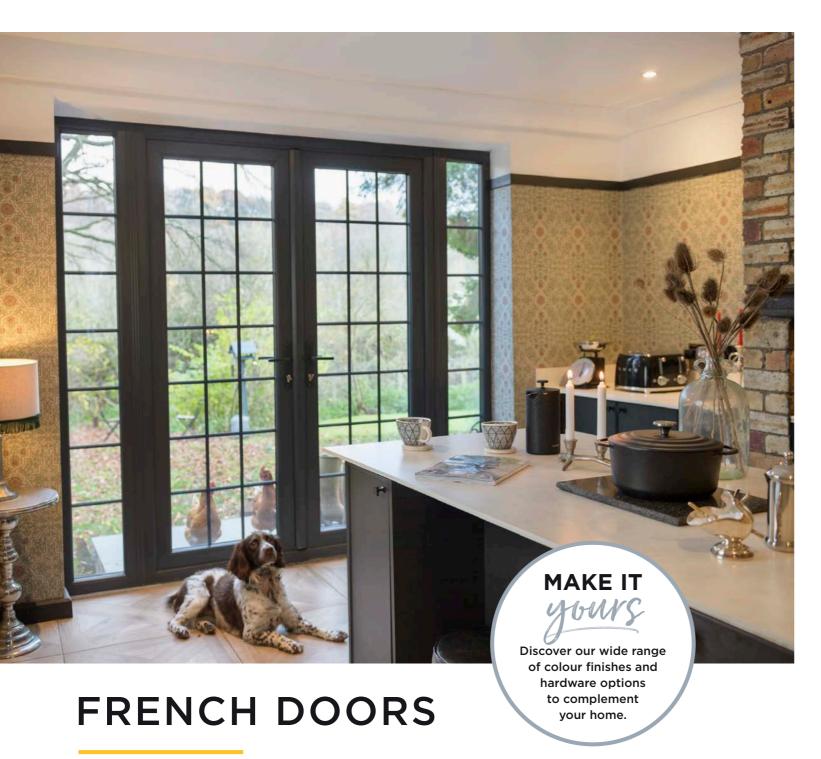

46 DOOR OPTIONS 47

48 DOOR OPTIONS 49

The practical option for families or those who are regularly in and out of the garden, French doors open up quickly and easily, creating a beautiful opening for your new living space. Open a single door for quick and easy access, or both doors out on summer days or when you're entertaining to let the fresh air flow through.

Not solely limited to external use - you can also choose internal French doors to join your new conservatory or extension to your house, creating a little haven of tranquillity when the doors are closed.

FOR OUR FULL AND LATEST RANGE OF DESIGNS/DOOR STYLE OPTIONS VISIT OUR WEBSITE OR SPEAK TO ONE OF OUR FRIENDLY TEAM.