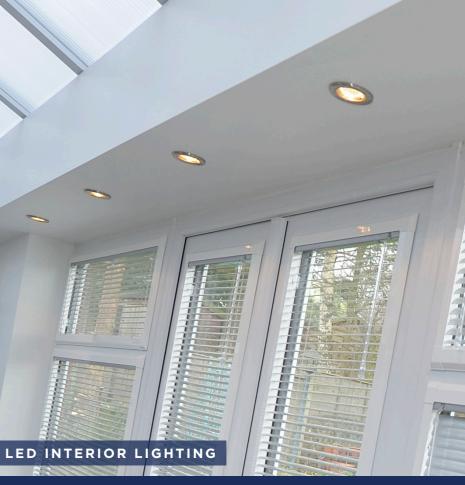

**LIGHTING -** You can add light to your conservatory thanks to our clever internal and external features. The internal pelmet provides the perfect place for lighting or you can add patio lights to the outside within the external soffit.

**LIGHTING -** You can add lighting to our orangeries thanks to our clever internal and external features. The internal pelmet provides the perfect place for lighting or you can add patio lights to the outside within the external soffit.

**LIGHTING -** You can add lighting to our home extensions thanks to our clever internal and external features. The internal pelmet provides the perfect place for lighting or you can add patio lights to the outside within the external soffit.

You can even customise your roof with an insulated pelmet and LED spotlights for that all-important finish.

44 GLAZING STYLE GLAZING STYLE 45