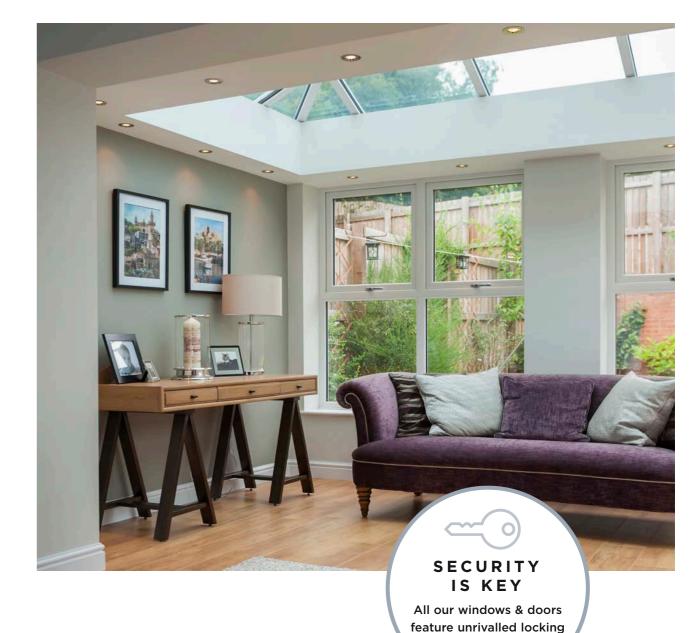

### **SECURITY**

Nothing is more important than keeping your home and family safe and secure. That's why all of our feature doors and windows have enhanced security features built-in for added peace of mind.

### MAXIMUM SECURITY

Featuring six bi-directional steel security hooks.

Anti-slam technology.

Fully stainless steel construction.

### HIGH QUALITY HARDWARE

Increased burglar protection with self locking elements.

Latchbolts secured against manipulation when door is closed.

Fully enclosed components offer optimum comfort.

Enter your measurements.
Choose your style.
Receive your quote.