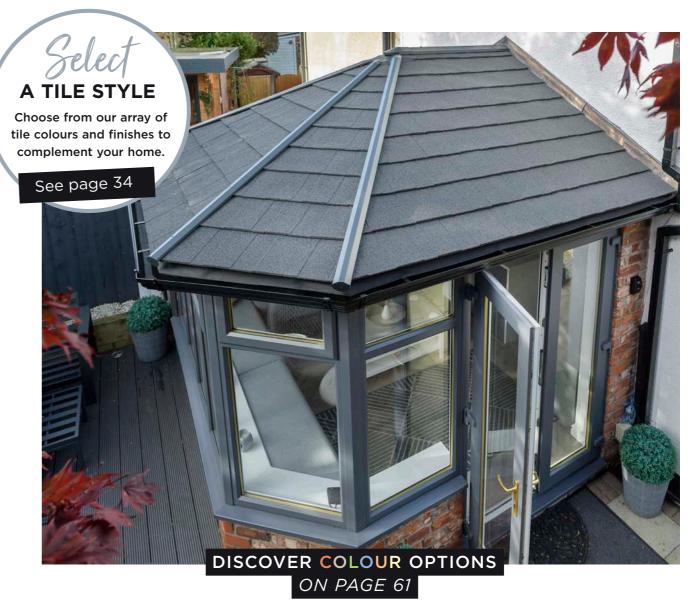

### **TILED ROOF**

Create a beautiful home extension that you can use all year round that will blend perfectly with your existing property. Our super-strong and thermally efficient roof structures are built to last.

With a range of slate, shingle and traditional roof tile options, our solid tiled roofs are adaptable to complement any home. You can also add Velux windows or large glazed panels for a touch of light and a feeling of space - for that allimportant finish.

Solid roofs are the perfect solution to creating extended comfort and warmth, feeling energy efficient regardless of the weather outside. Instead of the traditional glazed or polycarbonate roof, our solid roofs are manufactured using the latest solid roof tile system, offering extra strength and durability.

#### A PERFECT MATCH FOR YOUR HOME

When it comes to extending, it's so important to create a look that complements your existing property. That's why we have a fantastic range of modern slate textured and shingle tiles in a variety of colours so you can choose the look that's right for you.