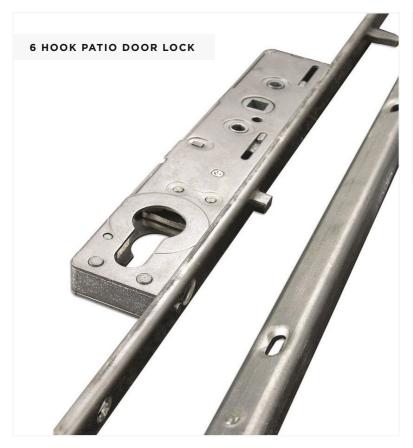

### MAXIMUM SECURITY

Featuring six bi-directional steel security hooks.

Anti-slam technology.

Fully stainless steel construction.

### HIGH QUALITY HARDWARE

Increased burglar protection with self locking elements.

Latchbolts secured against manipulation when door is closed.

Fully enclosed components offer optimum comfort.

Enter your measurements.
Choose your style.
Receive your quote.