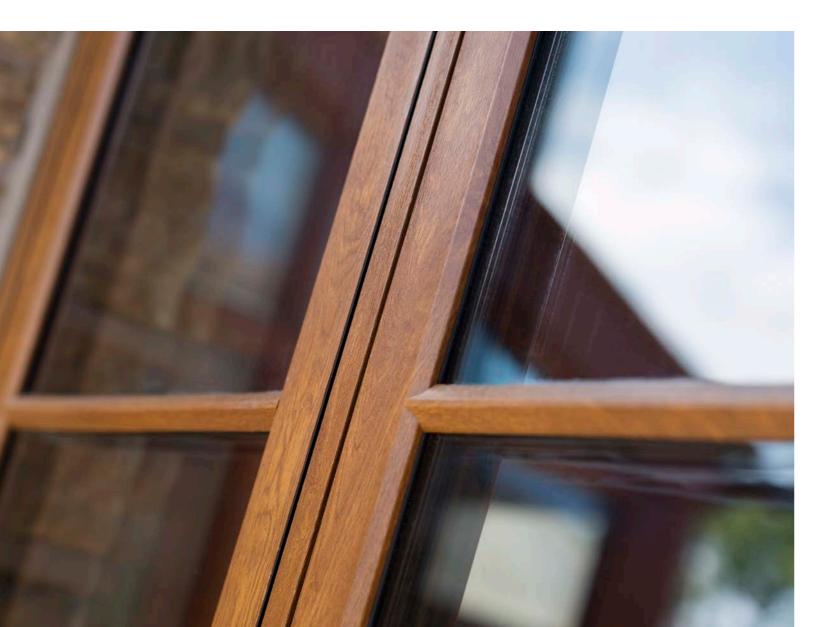

#### ENVISAGE FLUSH COLLECTION

Replace your windows with style with our on-trend flush casement UPVC collection. Understated, elegant and a stylish new look for your home.

# **ENVISAGE FLUSH**

Designed to replicate the unique style of early glazed timber windows, our flush casement range is characterised by simple lines that complement both period and contemporary properties.

Envisage flush windows maintain the authentic proportions of traditional windows and just as they would have been made in the past, the opening lights do not protrude from the frame. As well as a truly adaptable style, the Envisage collection includes exceptional performance with increased security and insulation.