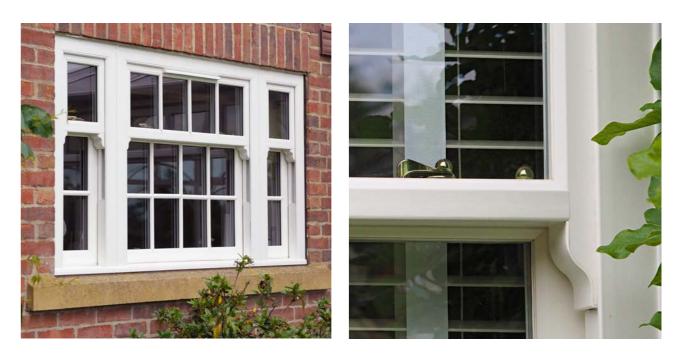

### SLIDING SASH WINDOWS

Modern meets traditional with our high-performance sliding sash window, allowing you to maintain that authentic charm that characterises your home.

Traditionally made from timber, our UPVC sliding sash window offers the same classic appeal and styling, but combined with the low maintenance, and thermally efficient benefits demanded in today's market.

### SLIDING SASH WINDOWS

Sliding sash windows are a historic style that preserves the beauty of period homes. With traditional style and modern technology, our UPVC sliding sash provides an ideal alternative to old timber windows.

FULL WEATHER PROOFING

Featuring wool pile strips that provide an excellent layer of defence against the elements.

Including an additional snail cam fitted to the top face of the sash. By turning the lever, the cam is released from its keep, giving you the option of either a key-locking or non-locking system.