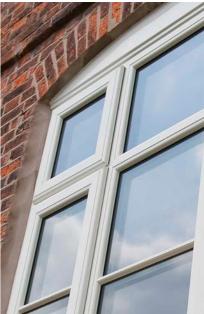

## CASEMENT WINDOWS

Simple and stylish, casement windows have always been a firm favourite.

Suitable for all types of property, these high-performance windows available in UPVC or aluminium, provide excellent thermal performance and increased security for your family home. And with an exceptional guarantee, you have peace of mind as well.

### **CASEMENT WINDOWS**

Available in a variety of styles and designs, casement windows are incredibly versatile and can easily be matched to both contemporary and traditional houses.

#### CUSTOMISABLE

Our casement windows are available in a wide range of colours, styles and configurations. We can design the perfect set to suit your home.