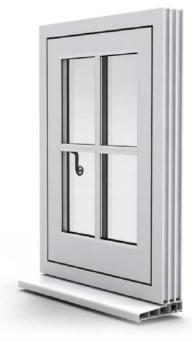

## CASEMENT WINDOWS

Simple and stylish, casement windows have always been a firm favourite.

Suitable for all types of property, these high-performance windows available in UPVC or aluminium, provide excellent thermal performance and increased security for your family home. And with an exceptional guarantee, you have peace of mind as well.

### **CASEMENT WINDOWS**

Available in a variety of styles and designs, casement windows are incredibly versatile and can easily be matched to both contemporary and traditional houses.

#### CUSTOMISABLE

Our casement windows are available in a wide range of colours, styles and configurations. We can design the perfect set to suit your home.

#### UNRIVALLED COMFORT

All our windows are available with energy-efficient glass that retains heat within your property and reduces your energy bills.

#### SAFE & SECURE

We combine highly-engineered windows with a robust state-of-the-art locking system that will keep your home safe and secure.