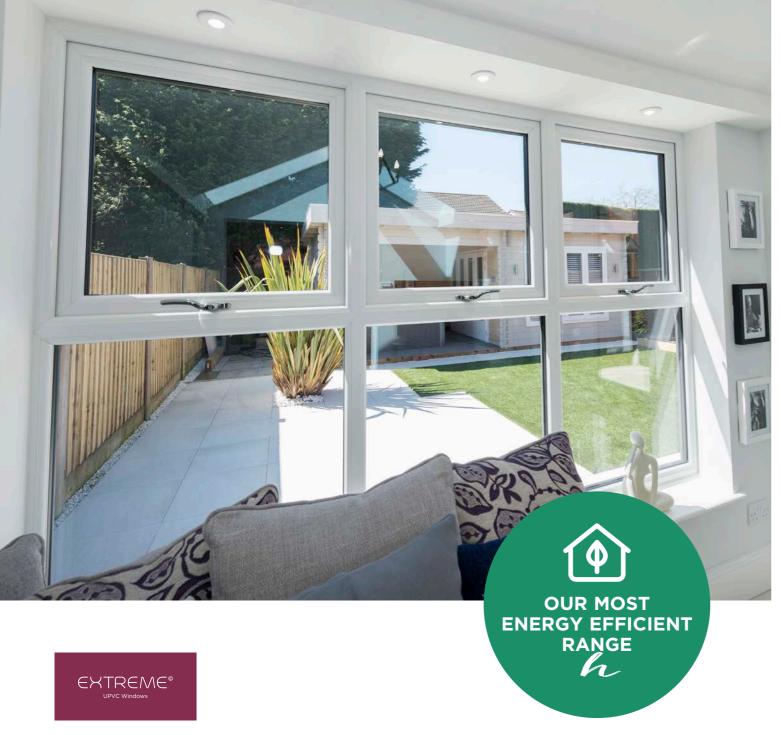

## **EXTREME UPVC**

Make your home warmer, quieter and more secure with the Extreme collection - our market-leading range of UPVC windows and doors.

UPVC possesses all the qualities you could possibly want from a building material; it's extremely durable, strong, affordable and offers an exceptional amount of energy efficiency - the best option for those anxious to keep energy costs to a minimum.

### **DO YOUR WINDOWS OFFER YOU EXTREME PROTECTION?**

When it comes to keeping your home and family safe, we've got you covered. The EXTREME window features 9 visible locking points and 2 high compression hinge bolts, offering x3 more protection than a traditional window.