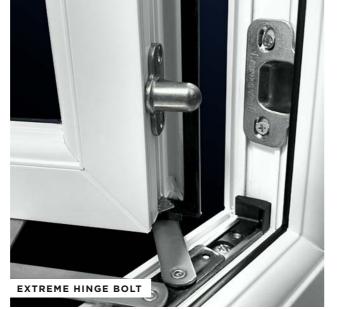

### **DO YOUR WINDOWS OFFER YOU EXTREME PROTECTION?**

When it comes to keeping your home and family safe, we've got you covered. The EXTREME window features 9 visible locking points and 2 high compression hinge bolts, offering x3 more protection than a traditional window.

#### **EXTREME** SECURITY

9 locking points, 2 hinge bolts and heavy-duty hinges with anti-crowbar technology.