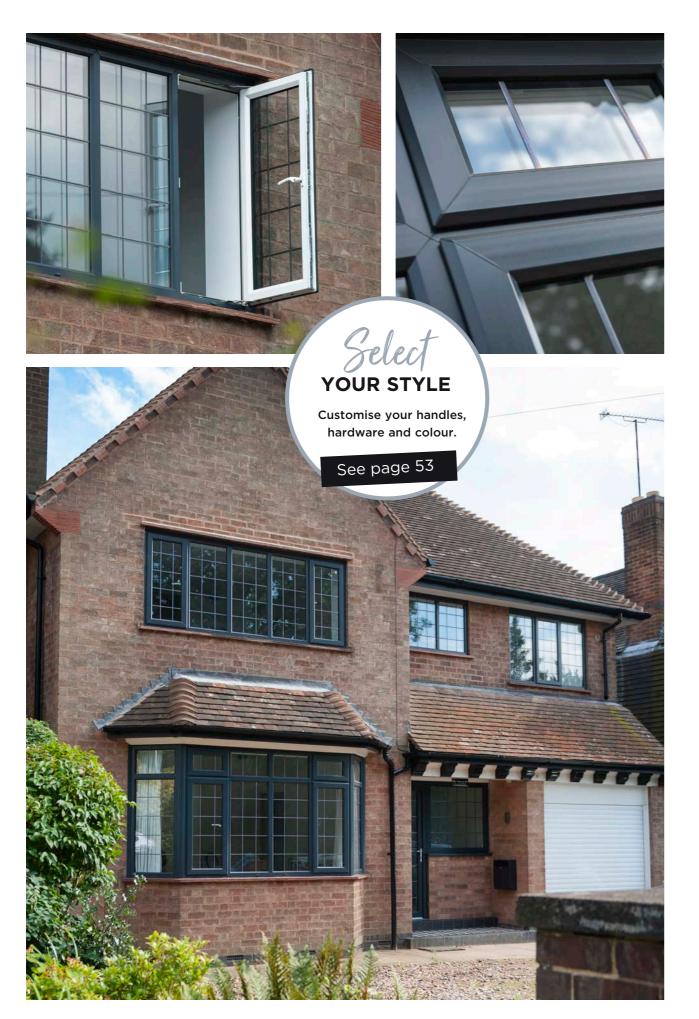

#### CUSTOMISABLE

Our casement windows are available in a wide range of colours, styles and configurations. We can design the perfect set to suit your home.

## HANDLES

The final touches, including your choice of hardware, should all be incorporated into the overall design with the aim of enhancing your desired aesthetic.

It's easy to consider the security aspect of your window handles as we have an assortment of high-security hardware. Our friendly designers can guide you through your options.

### WINDOW HANDLES

INLINE Black, chrome, gold, graphite, white

OFFSET Black, chrome, gold, graphite

TEARDROP Black, chrome, gold, graphite

### HARDWARE COLOURS

ANTIQUE BLACK

GOLD

BRONZE

FOR OUR FULL AND LATEST RANGE OF DESIGNS/WINDOW STYLE OPTIONS VISIT OUR WEBSITE OR SPEAK TO ONE OF OUR FRIENDLY TEAM.

MONKEY TAIL Black, chrome, gold, graphite