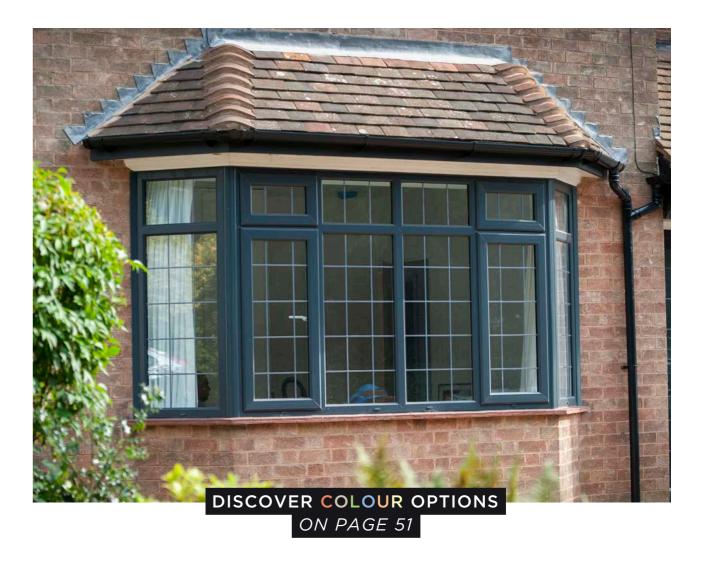

## BAY & BOW WINDOWS

Our bay and bow window options will help give added light and a feeling of space to the front of your home.

Maintain the true character of your property with a touch of style - we'll be happy to create a unique bay or bow design that fits perfectly with your requirements.

#### FLEXIBLE DESIGN

We'll work with you to create a bay or bow design that complements your home and maximises light in your living space.

#### FANTASTIC FINISHES

You can choose from a host of colours and woodgrain effects to complement the style of your property.

|--|