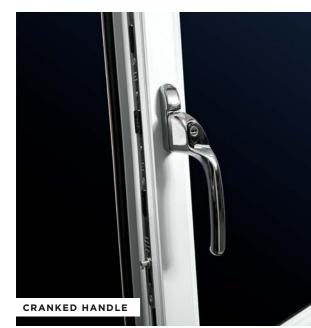

### **DO YOUR WINDOWS OFFER YOU EXTREME PROTECTION?**

When it comes to keeping your home and family safe, we've got you covered. The EXTREME window features 9 visible locking points and 2 high compression hinge bolts, offering x3 more protection than a traditional window.

#### **EXTREME** SECURITY

9 locking points, 2 hinge bolts and heavy-duty hinges with anti-crowbar technology.