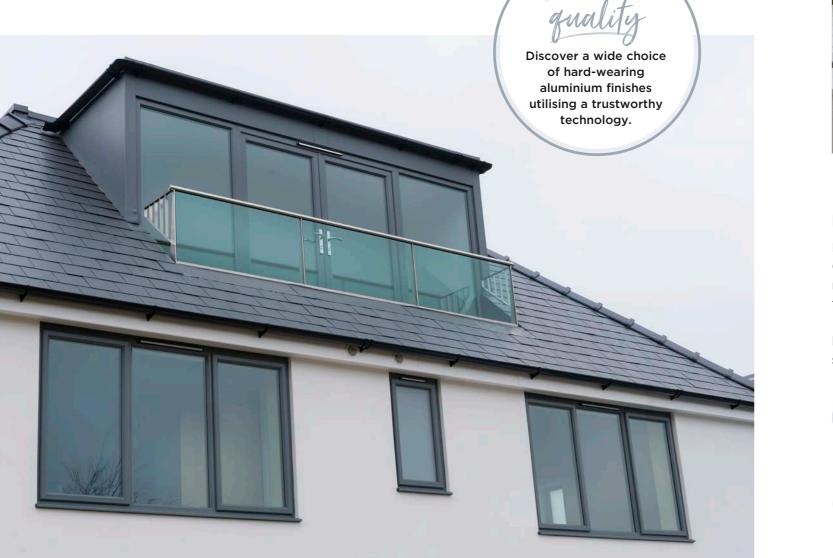

# ECLIPSE ALUMINIUM WINDOWS

Maximise glazing for the perfect view, without having to compromise on performance

Our aluminium windows may have super-thin frames, but don't let that fool you. Their thermal aluminium structure is highly durable and super energy efficient.

## ultimate in guality

Discover a wide choice of hard-wearing aluminium finishes utilising a trustworthy technology.

### MULTIPLE COLOURS

Choose from our six on-trend signature house colours, or if you prefer, upgrade and express your sense of style with any RAL colour.

#### SLIMLINE FRAMES

Less window frame equals more glass, which results in additional light flooding into your home through a larger glazed area.

#### ECLIPSE ALUMINIUM WINDOWS

Eclipse Aluminium windows are a true declaration of style. Our low density, slimline frames are perfect for a clean, modern appearance, but are also built with the strength to withstand even the harshest of weather conditions. Main features include: