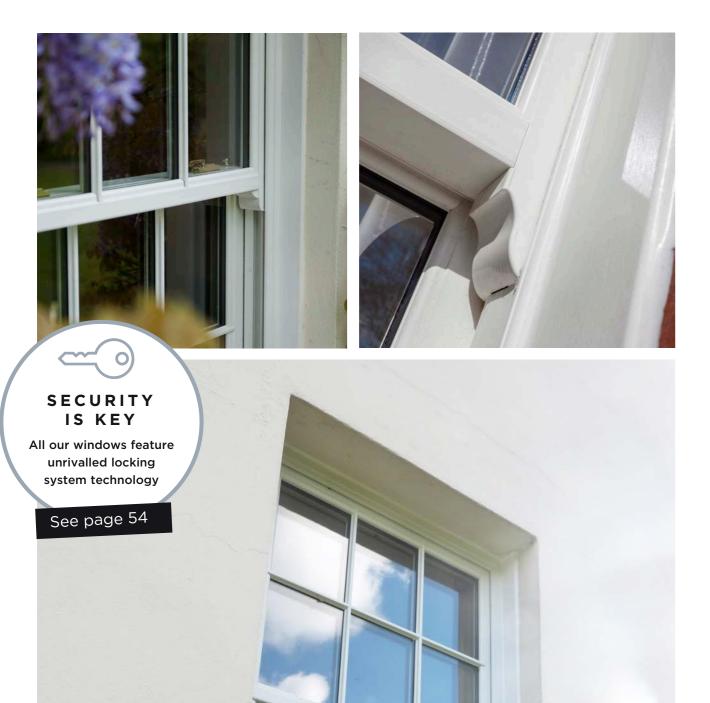

### SECURITY

Automatically engaging safety catches as standard, along with a multi-point locking system that connects fully round the sash providing 360 degree compression.

COMFORT

 $\left| A + \right\rangle$ 

### **SECURITY**

Nothing is more important than keeping your home and family safe and secure. That's why all of our window collections have enhanced security features built-in for added peace of mind.

Enter your measurements. Choose your style. Receive your quote.