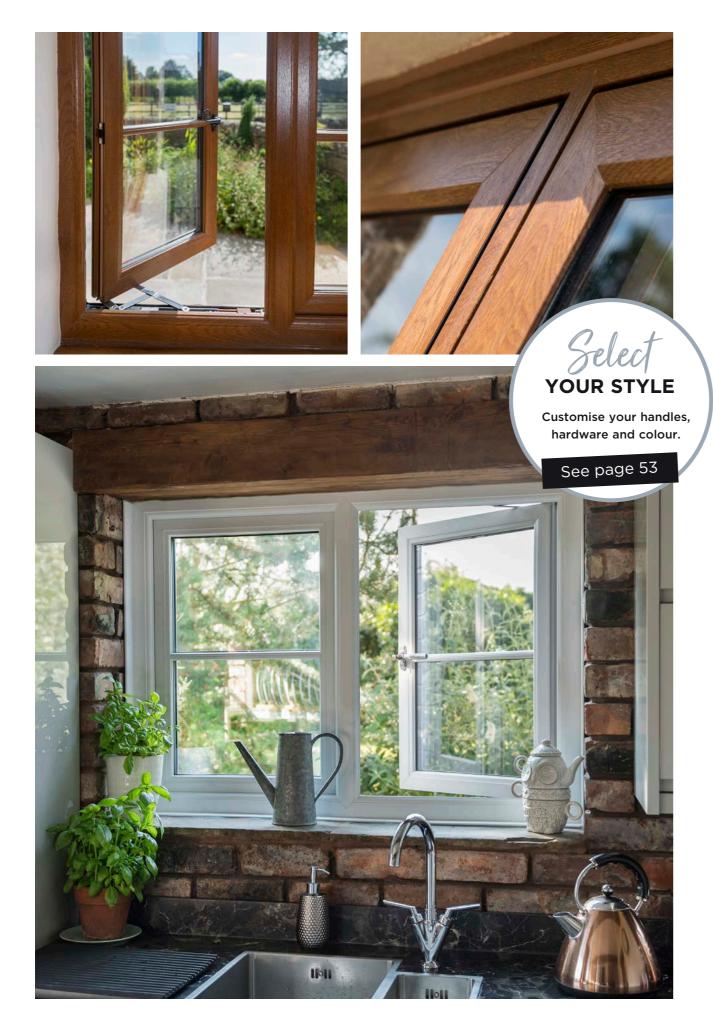

#### CUSTOMISABLE

Our casement windows are available in a wide range of colours, styles and configurations. We can design the perfect set to suit your home.

#### FANTASTIC FINISHES

You can choose from a host of colours and woodgrain effects to complement the style of your property.

|--|

COLOURS & FINISHES Take your pick from our eye-catching collections of colours and finishes.