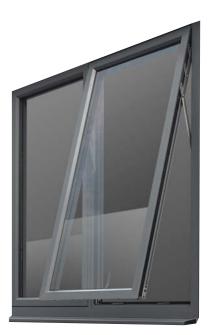

### FULLY REVERSIBLE **WINDOWS**

Easy to clean and simple to operate, our Extreme fully reversible window is a practical and stylish option for your home.

The special pivot mechanism enables your window to rotate a full 180 degrees, allowing you to clean your windows from the inside. It also incorporates an advanced locking mechanism and automatic safety catches as standard.

#### **180° ROTATION OUTSIDE**

Internal beading allows for the window to be rotated outside, away from your blinds and curtains.