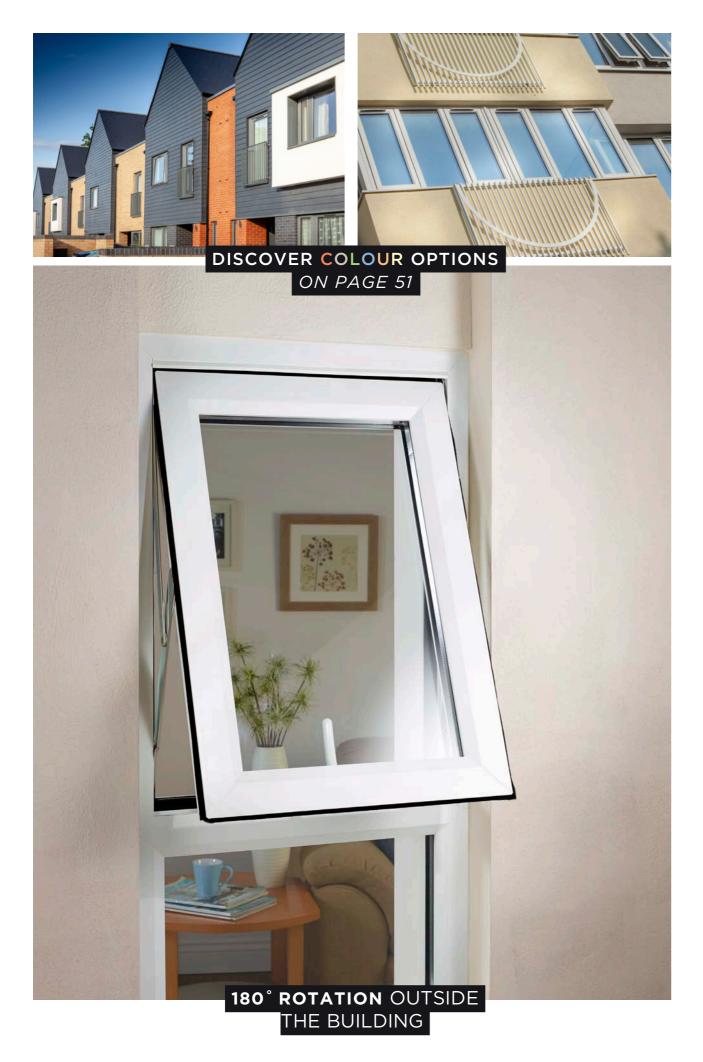

### FULLY REVERSIBLE **WINDOWS**

Easy to clean and simple to operate, our Extreme fully reversible window is a practical and stylish option for your home.

The special pivot mechanism enables your window to rotate a full 180 degrees, allowing you to clean your windows from the inside. It also incorporates an advanced locking mechanism and automatic safety catches as standard.

> DISCOVER COLOUR OPTIONS ON PAGE 51

#### **180° ROTATION OUTSIDE**

Internal beading allows for the window to be rotated outside, away from your blinds and curtains.