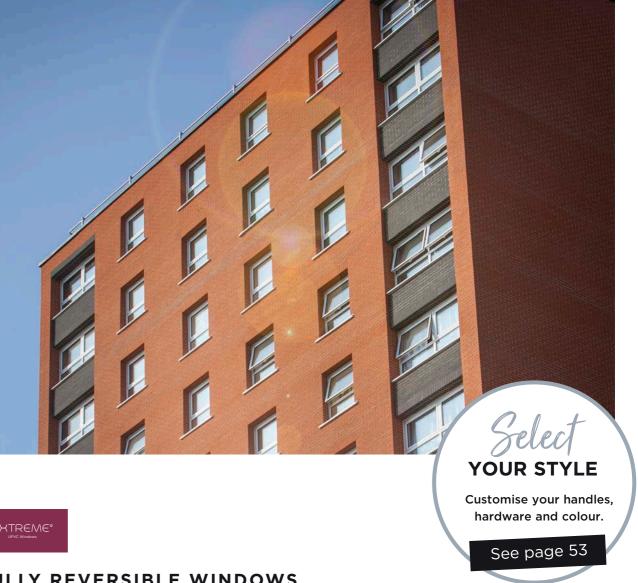

### FULLY REVERSIBLE **WINDOWS**

Easy to clean and simple to operate, our Extreme fully reversible window is a practical and stylish option for your home.

The special pivot mechanism enables your window to rotate a full 180 degrees, allowing you to clean your windows from the inside. It also incorporates an advanced locking mechanism and automatic safety catches as standard.

> DISCOVER COLOUR OPTIONS ON PAGE 51

#### SAFETY CATCHES

To keep your family safe, automatically engaging safety catches are fitted as standard.

#### **180° ROTATION OUTSIDE**

Internal beading allows for the window to be rotated outside, away from your blinds and curtains.

### **FULLY REVERSIBLE WINDOWS**

When it comes to keeping your home and family safe, we've got you covered. Our fully reversible windows have been fully tested to meet the requirements of PAS24 - UK's leading security standard for windows.