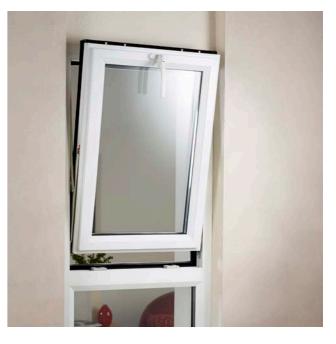

### FULLY REVERSIBLE **WINDOWS**

Easy to clean and simple to operate, our Extreme fully reversible window is a practical and stylish option for your home.

The special pivot mechanism enables your window to rotate a full 180 degrees, allowing you to clean your windows from the inside. It also incorporates an advanced locking mechanism and automatic safety catches as standard.

#### **180° ROTATION OUTSIDE**

Internal beading allows for the window to be rotated outside, away from your blinds and curtains.