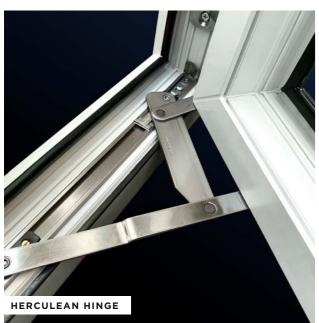

### **DO YOUR WINDOWS OFFER YOU EXTREME PROTECTION?**

When it comes to keeping your home and family safe, we've got you covered. The EXTREME window features 9 visible locking points and 2 high compression hinge bolts, offering x3 more protection than a traditional window.

#### **EXTREME** SECURITY

9 locking points, 2 hinge bolts and heavy-duty hinges with anti-crowbar technology.

#### ENVISAGE HINGE

Offers increased load bearing and features unique anticrowbar technology.

#### ECLIPSE HINGE

Featuring unique anti-crowbar technology for added protection, and with 90 degree opening & Egress easy clean as standard.