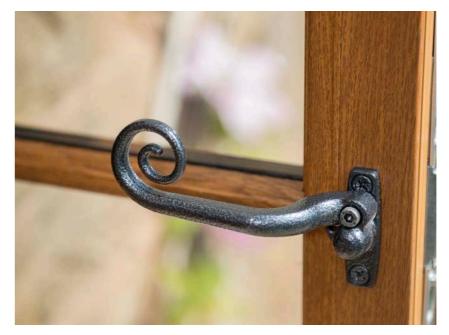

## HANDLES

The final touches, including your choice of hardware, should all be incorporated into the overall design with the aim of enhancing your desired aesthetic.

It's easy to consider the security aspect of your window handles as we have an assortment of high-security hardware. Our friendly designers can guide you through your options.

### WINDOW HANDLES

INLINE Black, chrome, gold, graphite, white

OFFSET Black, chrome, gold, graphite

TEARDROP Black, chrome, gold, graphite