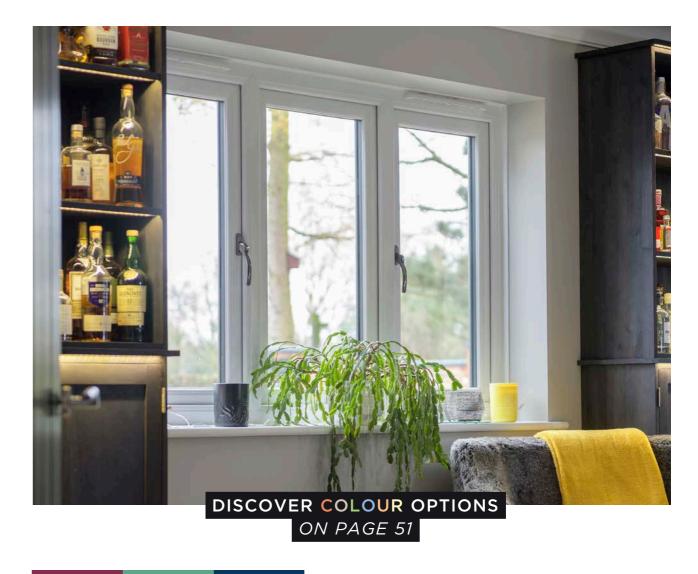

| 32 | FLUSH V  |
| 36 | ECLIPSE  |

INT WINDOWS OW WINDOWS URN WINDOWS EVERSIBLE WINDOWS SASH WINDOWS WINDOWS E ALUMINIUM WINDOWS



## CASEMENT WINDOWS

Simple and stylish, casement windows have always been a firm favourite.

Suitable for all types of property, these high-performance windows available in UPVC or aluminium, provide excellent thermal performance and increased security for your family home. And with an exceptional guarantee, you have peace of mind as well.



#### CASEMENT WINDOWS 13



#### SUPER ENERGY EFFICIENT

Our UPVC range of casement windows achieve an **A+ energy rating as standard**, out-performing the standard requirement.



#### ENHANCED SECURITY FEATURES

All the very latest secure mechanisms are incorporated into the system, including a multi-point lock.





eclipse

### **CASEMENT WINDOWS**

Available in a variety of styles and designs, casement windows are incredibly versatile and can easily be matched to both contemporary and traditional houses.

#### CUSTOMISABLE



Our casement windows are available in a wide range of colours, styles and configurations. We can design the perfect set to suit your home.

#### UNRIVALLED COMFORT

All our windows are available with energy-efficient glass that retains heat within your property and reduces your energy bills.

#### SAFE & SECURE

We combine highly-engineered windows with a robust state-of-the-art locking system that will keep your home safe and secure.

#### **CASEMENT WINDOWS 15**



TREME\*

VISAGE

eclipse

## BAY & BOW WINDOWS

Our bay and bow window options will help give added light and