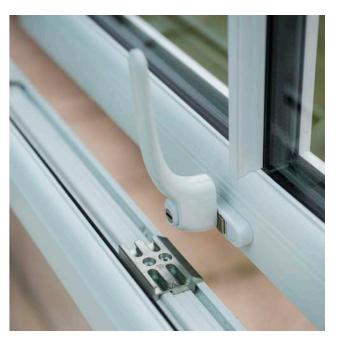

## HANDLES

The final touches, including your choice of hardware, should all be incorporated into the overall design with the aim of enhancing your desired aesthetic.

It's easy to consider the security aspect of your window handles as we have an assortment of high-security hardware. Our friendly designers can guide you through your options.

### WINDOW HANDLES

INLINE Black, chrome, gold, graphite, white

OFFSET Black, chrome, gold, graphite

TEARDROP Black, chrome, gold, graphite