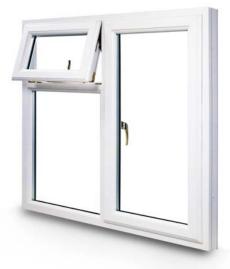

## CASEMENT WINDOWS

Simple and stylish, casement windows have always been a firm favourite.

Suitable for all types of property, these high-performance windows available in UPVC or aluminium, provide excellent thermal performance and increased security for your family home. And with an exceptional guarantee, you have peace of mind as well.

### **CASEMENT WINDOWS**

Available in a variety of styles and designs, casement windows are incredibly versatile and can easily be matched to both contemporary and traditional houses.