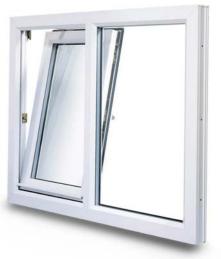

### **TILT & TURN** WINDOWS

eclipse

Tilt and turn windows are designed to make your life easier – allowing both gradual and secure ventilation, as well as effortless indoor cleaning.

Twist the handle once, and the window tilts slightly inwards for a breath of fresh air. Twist the handle again and it turns inwards on side hinges, giving you access to both the internal and external pane of the double glazing and making cleaning simple.

### **TILT & TURN WINDOWS**

Incredibly versatile and increasingly popular, our tilt and turn windows are perfect for homes of all shapes, sizes and ages.

111

VARIED VENTILATION

Tilt and turn windows can be opened either partially or fully, allowing you to control the amount of air that enters your property.