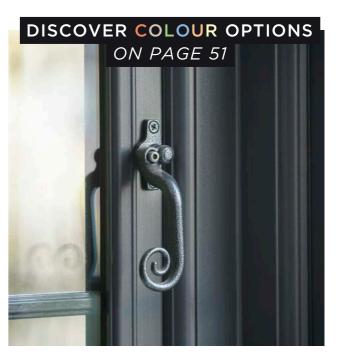

THER PROOFING

Featuring wool pile strips that provide an excellent layer of defence against the elements.



Including an additional snail cam fitted to the top face of the sash. By turning the lever, the cam is released from its keep, giving you the option of either a key-locking or non-locking system.





Stand out from the crowd with beautifully designed flush casement windows available in UPVC or Aluminium.

eclipse

This beautiful new design gives the exterior a flush appearance, so it sits flush with the face of the window, rather than standing proud. Quality craftsmanship never goes out of fashion. Flush windows are a true declaration of style.



#### CLEAN LINES

Our flush casement windows honour the tradition and history of original glazed timber windows, with period styling.



#### **RESILIENT DESIGN**

The window frame is built with the strength to withstand even the harshest of weather conditions, and it's secure too.





eclipse

### THE PERFECT BLEND OF IMPROVED STYLE AND PERFORMANCE

AN AUTHENTIC LOOK The flush fitting of our Envisage and Eclipse frames are ideal for those looking for a clean and minimal design.

CAREFULLY CRAFTED HARDWARE You'll be charmed by the variety of traditional and contemporary handles that we have available.

EXCEPTIONAL PERFORMANCE Our collection of flush window frames all come with energy-efficient glazing and super secure locking mechanisms as standard.



eclipse

# ECLIPSE ALUMINIUM WINDOWS

Maximise glazing for the perfect view, without having to compromise on performance

Our aluminium windows may have super-thin frames,