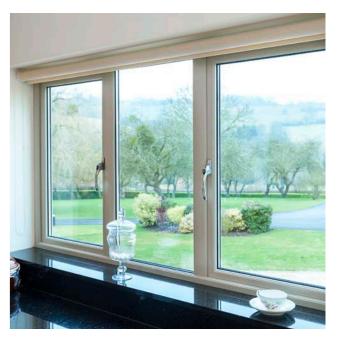

## CASEMENT WINDOWS

Simple and stylish, casement windows have always been a firm favourite.

Suitable for all types of property, these high-performance windows available in UPVC or aluminium, provide excellent thermal performance and increased security for your family home. And with an exceptional guarantee, you have peace of mind as well.

### **CASEMENT WINDOWS**

Available in a variety of styles and designs, casement windows are incredibly versatile and can easily be matched to both contemporary and traditional houses.