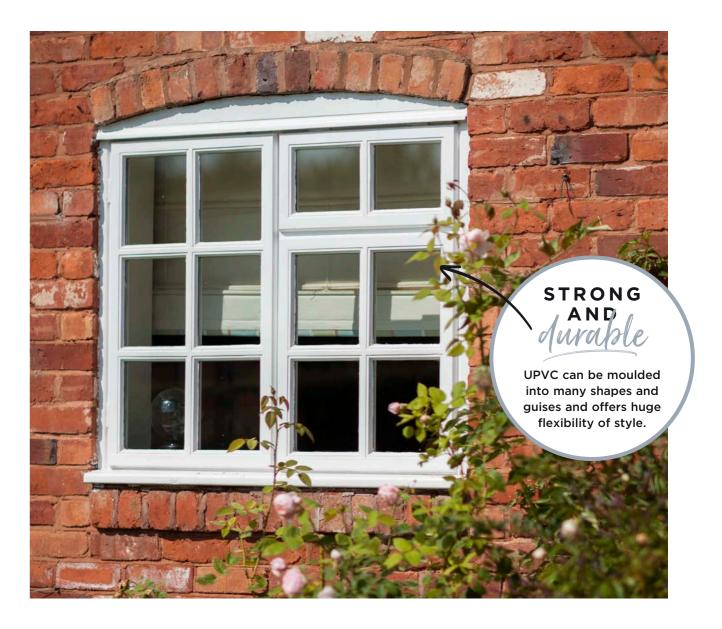

# **ENVISAGE FLUSH**

Designed to replicate the unique style of early glazed timber windows, our flush casement range is characterised by simple lines that complement both period and contemporary properties.

Envisage flush windows maintain the authentic proportions of traditional windows and just as they would have been made in the past, the opening lights do not protrude from the frame. As well as a truly adaptable style, the Envisage collection includes exceptional performance with increased security and insulation.