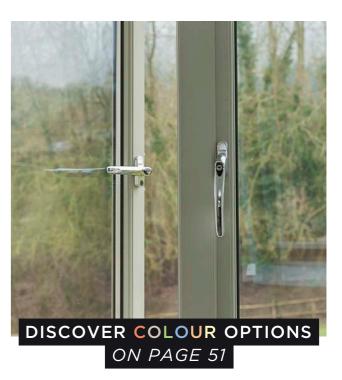

C LOOK The flush fitting of our Envisage and Eclipse frames are ideal for those looking for a clean and minimal design.

CAREFULLY CRAFTED HARDWARE You'll be charmed by the variety of traditional and contemporary handles that we have available.

EXCEPTIONAL PERFORMANCE Our collection of flush window frames all come with energy-efficient glazing and super secure locking mechanisms as standard.



eclipse

# ECLIPSE ALUMINIUM WINDOWS

Maximise glazing for the perfect view, without having to compromise on performance

Our aluminium windows may have super-thin frames, but don't let that fool you. Their thermal aluminium structure is highly durable and super energy efficient.

## ultimate in guality

Discover a wide choice of hard-wearing aluminium finishes utilising a trustworthy technology.



### MULTIPLE COLOURS

Choose from our six on-trend signature house colours, or if you prefer, upgrade and express your sense of style with any RAL colour.



#### SLIMLINE FRAMES

Less window frame equals more glass, which results in additional light flooding into your home through a larger glazed area.







#### ECLIPSE ALUMINIUM WINDOWS

Eclipse Aluminium windows are a true declaration of style. Our low density, slimline frames are perfect for a clean, modern appearance, but are also built with the strength to withstand even the harshest of weather conditions. Main features include:



Featuring unique anti-crowbar technology for added protection, and with 90 degree opening & Egress easy clean as standard.

#### **ECLIPSE** SECURE LOCKING

Including an unbeatable multi-point locking