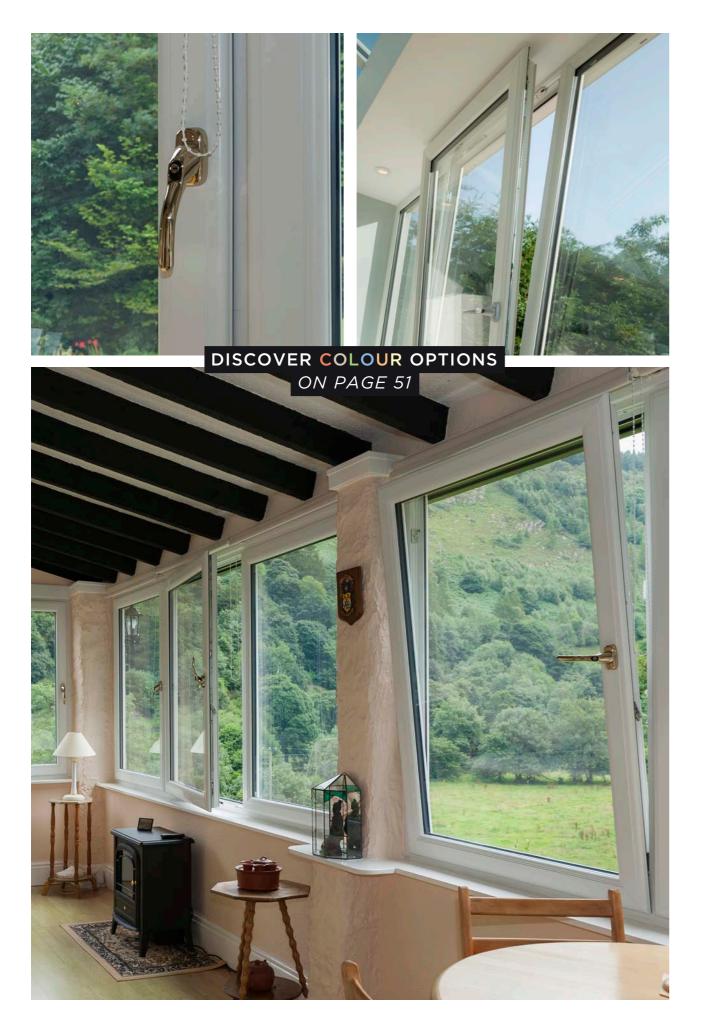

### **TILT & TURN** WINDOWS

eclipse

Tilt and turn windows are designed to make your life easier – allowing both gradual and secure ventilation, as well as effortless indoor cleaning.

Twist the handle once, and the window tilts slightly inwards for a breath of fresh air. Twist the handle again and it turns inwards on side hinges, giving you access to both the internal and external pane of the double glazing and making cleaning simple.

#### MULTI FUNCTION

The unique, two-way turning function enables the windows to be opened inwardly, hinging from the side.

#### **GREAT VENTILATION**

Tilt and turn windows are ideal for swift ventilation on sunny days, as they operate like no other window system.

> DISCOVER COLOUR OPTIONS ON PAGE 51