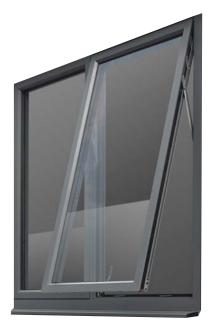

### **TILT & TURN** WINDOWS

eclipse

Tilt and turn windows are designed to make your life easier – allowing both gradual and secure ventilation, as well as effortless indoor cleaning.

Twist the handle once, and the window tilts slightly inwards for a breath of fresh air. Twist the handle again and it turns inwards on side hinges, giving you access to both the internal and external pane of the double glazing and making cleaning simple.

### **TILT & TURN WINDOWS**

Incredibly versatile and increasingly popular, our tilt and turn windows are perfect for homes of all shapes, sizes and ages.

111

VARIED VENTILATION

Tilt and turn windows can be opened either partially or fully, allowing you to control the amount of air that enters your property.