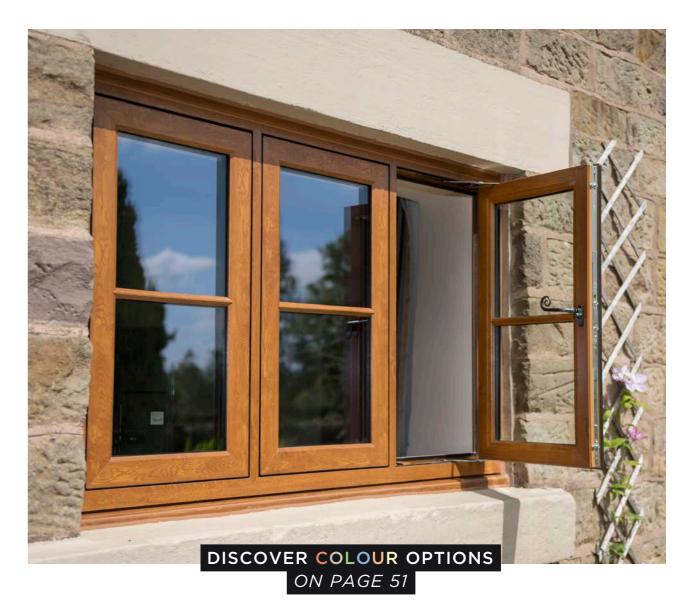

## CASEMENT WINDOWS

Simple and stylish, casement windows have always been a firm favourite.

Suitable for all types of property, these high-performance windows available in UPVC or aluminium, provide excellent thermal performance and increased security for your family home. And with an exceptional guarantee, you have peace of mind as well.

### **CASEMENT WINDOWS**

Available in a variety of styles and designs, casement windows are incredibly versatile and can easily be matched to both contemporary and traditional houses.

#### CUSTOMISABLE

Our casement windows are available in a wide range of colours, styles and configurations. We can design the perfect set to suit your home.