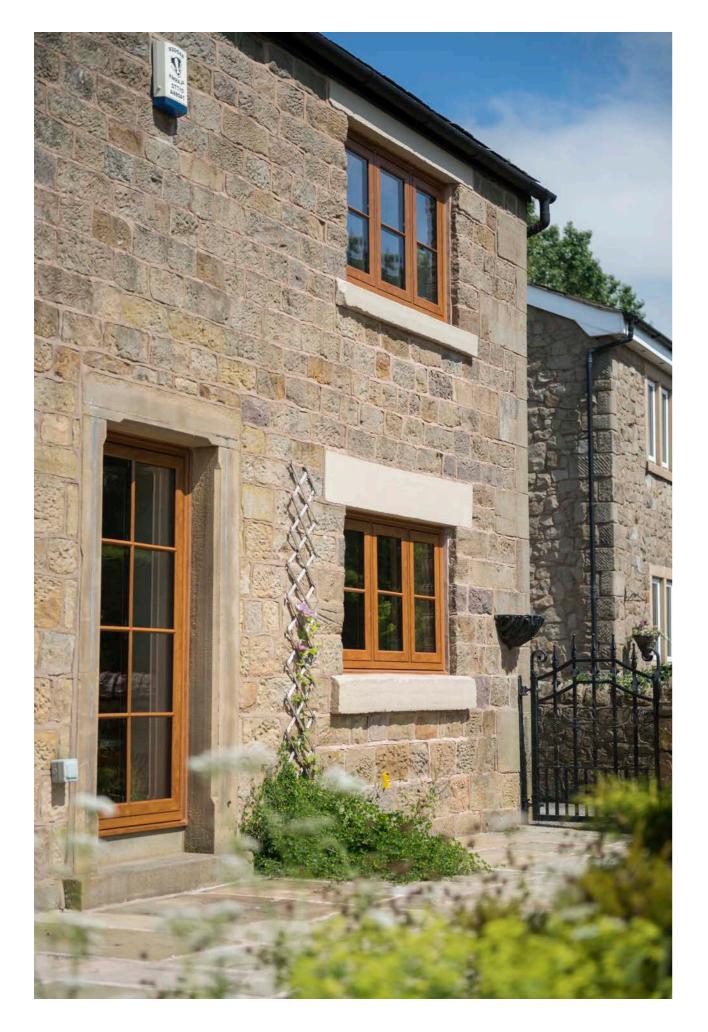

## CASEMENT WINDOWS

Simple and stylish, casement windows have always been a firm favourite.

Suitable for all types of property, these high-performance windows available in UPVC or aluminium, provide excellent thermal performance and increased security for your family home. And with an exceptional guarantee, you have peace of mind as well.

### **CASEMENT WINDOWS**

Available in a variety of styles and designs, casement windows are incredibly versatile and can easily be matched to both contemporary and traditional houses.