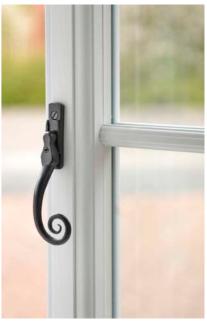

## HANDLES

The final touches, including your choice of hardware, should all be incorporated into the overall design with the aim of enhancing your desired aesthetic.

It's easy to consider the security aspect of your window handles as we have an assortment of high-security hardware. Our friendly designers can guide you through your options.

### WINDOW HANDLES

INLINE Black, chrome, gold, graphite, white

OFFSET Black, chrome, gold, graphite

TEARDROP Black, chrome, gold, graphite

### HARDWARE COLOURS

ANTIQUE BLACK

GOLD

BRONZE

FOR OUR FULL AND LATEST RANGE OF DESIGNS/WINDOW STYLE OPTIONS VISIT OUR WEBSITE OR SPEAK TO ONE OF OUR FRIENDLY TEAM.

MONKEY TAIL Black, chrome, gold, graphite