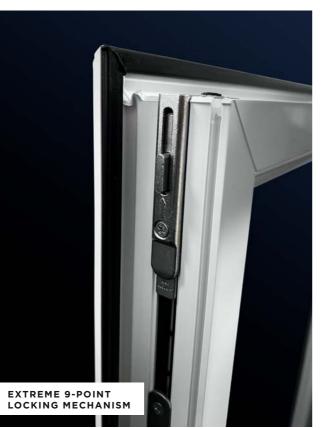

### **DO YOUR WINDOWS OFFER YOU EXTREME PROTECTION?**

When it comes to keeping your home and family safe, we've got you covered. The EXTREME window features 9 visible locking points and 2 high compression hinge bolts, offering x3 more protection than a traditional window.

#### **EXTREME** SECURITY

9 locking points, 2 hinge bolts and heavy-duty hinges with anti-crowbar technology.