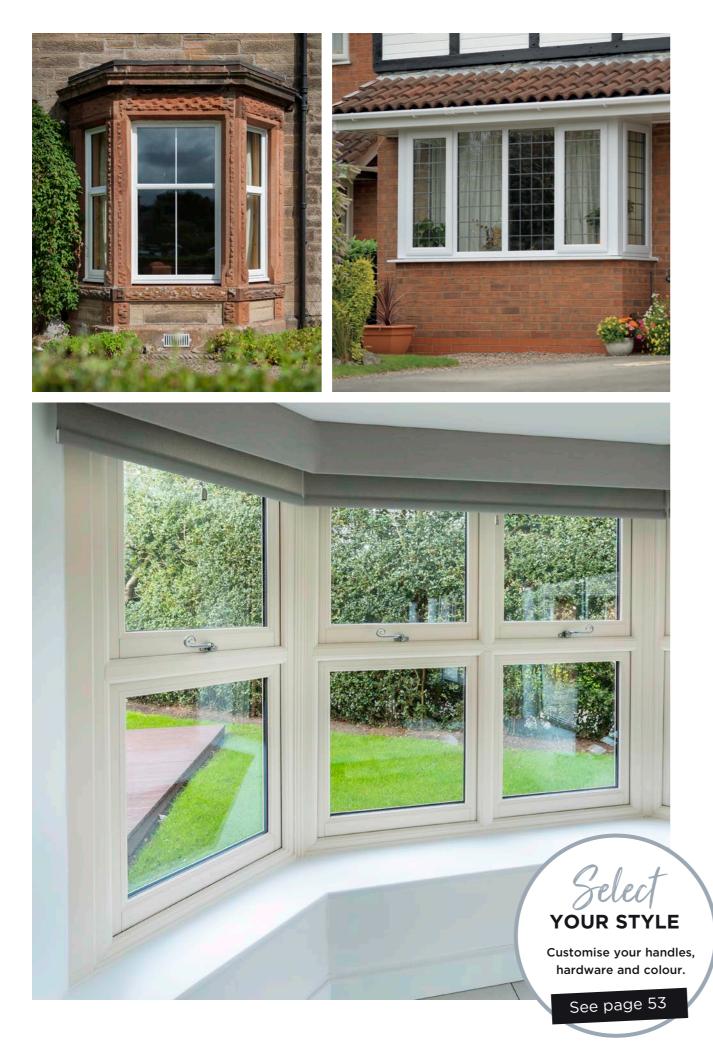

## BAY & BOW WINDOWS

Our bay and bow window options will help give added light and a feeling of space to the front of your home.

Maintain the true character of your property with a touch of style - we'll be happy to create a unique bay or bow design that fits perfectly with your requirements.

#### FLEXIBLE DESIGN

We'll work with you to create a bay or bow design that complements your home and maximises light in your living space.

#### FANTASTIC FINISHES

You can choose from a host of colours and woodgrain effects to complement the style of your property.

|--|

### **BAY AND BOW WINDOWS**

Bay and bow windows allow for extra light to fill your room, creating a warm and welcoming environment within your home.

| )   | UNIC  |
|-----|-------|
|     | Our t |
| )—— | desid |

QUELY YOURS

team will work with you to create a bay or bow ign that will add to the character of your home.

ENERGY EFFICIENT

A+-rated as standard, our bay and bow windows will make your home more comfortable all year round.

COLOURS & FINISHES Take your pick from our eye-catching collections of colours and finishes.