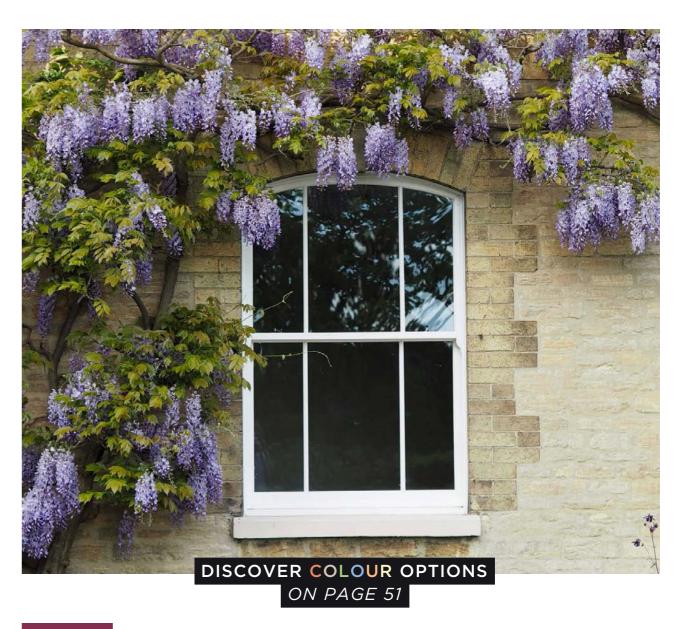

ining, keeping them looking newer for longer. And don't forget our huge range of colour options.





### INCREDIBLY VERSATILE

Sliding sash windows are multi-functional as they can be opened vertically upwards and downwards, as well as inwardly.



EXTREME\*

### SLIDING SASH WINDOWS

Modern meets traditional with our high-performance sliding sash window, allowing you to maintain that authentic charm that characterises your home.

Traditionally made from timber, our UPVC sliding sash window offers the same classic appeal and styling, but combined with the low maintenance, and thermally efficient benefits demanded in today's market.

#### SLIDING SASH WINDOWS 29

#### SECURE BARRIER

Its robustness is quite extraordinary due to the design and manufacture of top quality locking systems.





EXTREME\*

### SLIDING SASH WINDOWS

Sliding sash windows are a historic style that preserves the beauty of period homes. With traditional style and modern technology, our UPVC sliding sash provides an ideal alternative to old timber windows.



FULL WEATHER PROOFING

Featuring wool pile strips that provide an excellent layer of defence against the elements.



Including an additional snail cam fitted to the top face of the sash. By turning the lever, the cam is released from its keep, giving you the option of either a key-locking or non-locking system.





Stand out from the crowd with beautifully designed flush casement windows available in UPVC or Aluminium.

eclipse

This beautiful new design gives the exterior a flush appearance, so it sits flush with the face of the window, rather