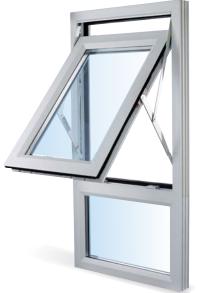

### FULLY REVERSIBLE **WINDOWS**

Easy to clean and simple to operate, our Extreme fully reversible window is a practical and stylish option for your home.

The special pivot mechanism enables your window to rotate a full 180 degrees, allowing you to clean your windows from the inside. It also incorporates an advanced locking mechanism and automatic safety catches as standard.

#### **180° ROTATION OUTSIDE**

Internal beading allows for the window to be rotated outside, away from your blinds and curtains.

### **FULLY REVERSIBLE WINDOWS**

When it comes to keeping your home and family safe, we've got you covered. Our fully reversible windows have been fully tested to meet the requirements of PAS24 - UK's leading security standard for windows.