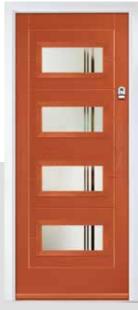

## **CLOVER**

The traditional six-panel door can be enhanced with either two or four small glazing details.

#### INCLUDING THORNE AND THORNE SOLID

#### **Door Style Options**

Door Colour: Irish Oak
Door Glass: Prestige

Door Colour: **Cotswold**Door Glass: **Hathaway** 

Door Colour: **Red** Door Glass: **Belgravia** 

Door Colour: **Anthracite Grey**Door Glass: **Impression** 

Door Colour: **Stormy Seas**Door Glass: **Metropolis** 

Door Colour: **Slate**Door Glass: **Trio Diamond** 

Door Colour: **Cream White**Door Glass: **Tectronic** 