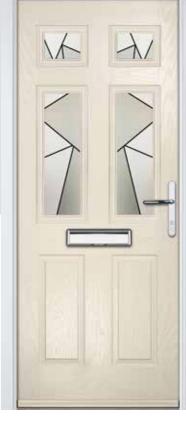

## LINDEN

Our most popular composite door option which is now available in a choice of three door styles.

#### INCLUDING WILLOW AND SAVANNAH

**Door Style Options** 

Door Colour: Stormy Seas Door Colour: Chartwell Green Door Glass: Louisiana

Door Glass: Milan

Door Colour: Citrine Door Glass: Lanesborough Blue

Door Colour: Cream White Door Glass: Bloomsbury