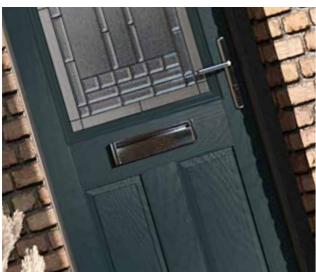

## **SECURITY**

All our Forté doors come with industry leading security features, such as our advanced Ultion Extreme 3\* cylinder. Certain door designs can be upgraded to feature triple glazed units, to add an extra layer of protection.

The Ultion Extreme locking system is the safest on the market. It meets the police-recognised Secured by Design standard. If you want to give your house the best protection available, then you need to choose a Forté composite door.

#### **ULTION EXTREME**

ULITON rigorously tests its locks to maintain the strongest 3\* cylinder. The Ultion Extreme 3\* door locks include an extra hidden lock encased in a sturdy molybdenum core. Activated by a retaining pin, it triggers LockDown Mode™ upon forced entry, safeguarding your home and family. They also feature anti-pick, anti-bump, and anti-drill capabilities.