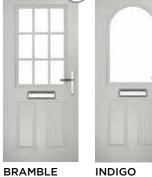

## **BRAMBLE**

The Bramble's large signature glazed area is also available with either a 4 or 9 panel grid.

#### INCLUDING 4 GRID AND 9 GRID OPTIONS

## **INDIGO**

#### **INCLUDING 11 GRID OPTION**

The Indigo features a classic and sophisticated arched glazed area that is also available in grid form.

Door Colour: Nimbus Door Glass: Bloomsbury

Door Colour: Sage Door Glass: Tranquillity Zinc Door Glass: Victorian Border