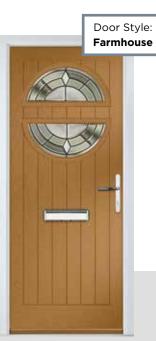

## **OAKLEY**

#### INCLUDING SOLID OPTION

Reminiscent of 1930s door styles, the Oakley is available with either a classic, arched glazed section, or as a solid door.

Door Colour: Irish Oak
Door Glass: Impression

Door Colour: **Dusky Pink** Door Glass: **Panama** 