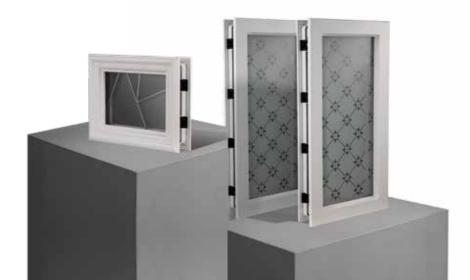

#### TRIPLE GLAZING

As well as further insulating your home and helping to reduce noise transmission from the outside, choosing a triple glazed door cassette will improve home security.

The extra pane of glass makes the unit more difficult to break, providing an extra layer of protection against would-be intruders.

#### CLEAR OR OBSCURE GLASS OPTIONS

The majority of our door styles are also available in a standard range of 4 carefully Laminated Low-E patterned glass options or Laminated Low-E clear glass.
(Laminated versions also available).