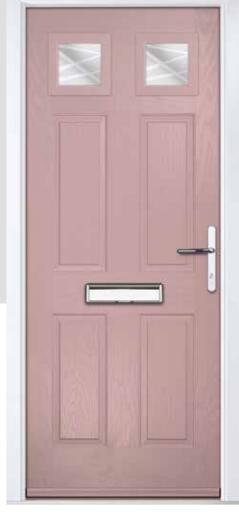

#### **INCLUDING 11 GRID OPTION**

The Indigo features a classic and sophisticated arched glazed area that is also available in grid form.

Door Colour: Nimbus Door Glass: Bloomsbury

Door Colour: Sage Door Glass: Tranquillity Zinc Door Glass: Victorian Border

Door Colour: Clotted Cream

Door Colour: Agate Grey Door Glass: Synergy

Door Colour: Chartwell Green Door Glass: Onyx

Door Colour: Silver Grey Door Glass: Aztec

Door Colour: Blue Door Glass: Optimal

**Door Style Options** 