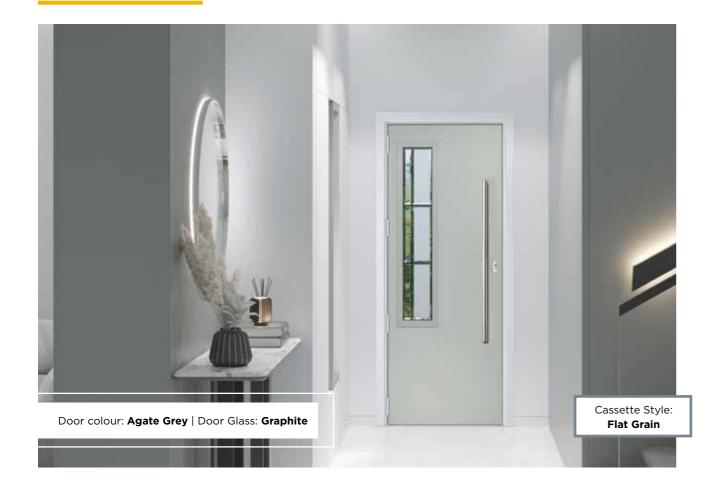

Door Colour: Clotted Cream

Door Colour: Agate Grey Door Glass: Synergy

Door Colour: Chartwell Green Door Glass: Onyx

Door Colour: Silver Grey Door Glass: Aztec

Door Colour: Blue Door Glass: Optimal

**Door Style Options** 