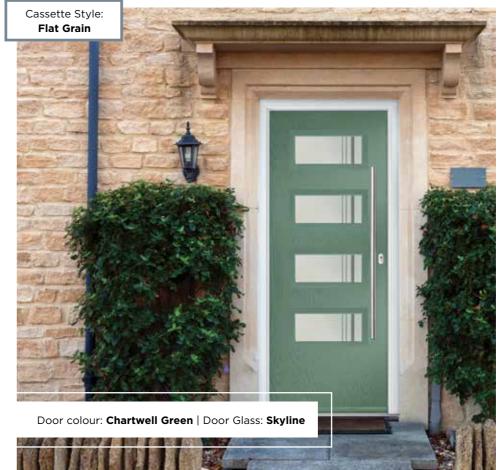

## MONZA II FLORENCE

A stunning new design that combines colour matched cassettes, four horizontal lites and modern etched detailing.

Door Colour: **Florida**Door Glass: **Skyline** 

Door Colour: **Azure**Door Glass: **Victorian Border** 

Door Colour: **Slate**Door Glass: **Lotus** 

Door Colour: **Moonshine**Door Glass: **Belgravia** 

Door Colour: Citrine
Door Glass: Tectronic

60 DESIGNER **DESIGNER 61** 