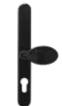

## **HARDWARE**

From modern handles to traditional door knockers, we offer the most comprehensive selections of hardware options on the market.

Escutcheon Pull Escutcheon

On selected door designs a bar, bow, D or V-shaped handle can be available both internally and externally or an escutcheon will

be added internally.

Offset Bar

Inline Bar

Bar Handles are available in various lengths

Letterbox

Door Knob

Hinges

Numbers

Bow

Lever / Pad Lever / Lever

**Knockers & Spy Holes** 

Spyhole available within the knocker or separate. Please note when separate only available in Gold, Chrome and Black.