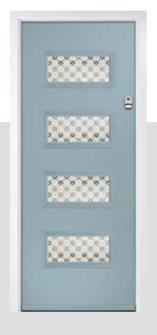

## **CLOVER**

The traditional six-panel door can be enhanced with either two or four small glazing details.