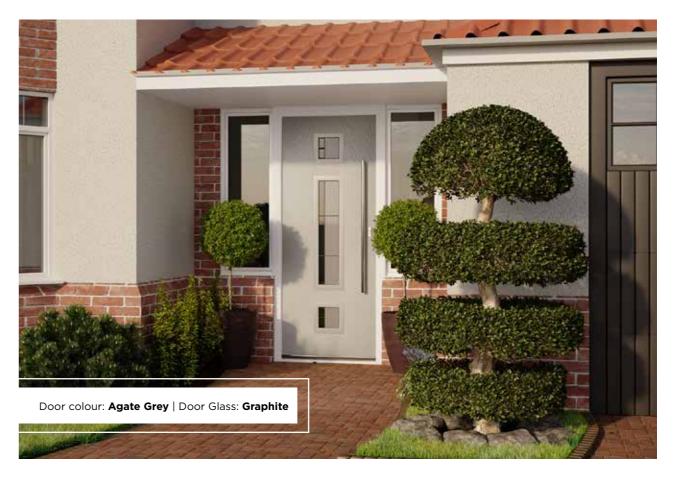

## **INDIGO**

#### **INCLUDING 11 GRID OPTION**

The Indigo features a classic and sophisticated arched glazed area that is also available in grid form.

Door Colour: Nimbus Door Glass: Bloomsbury

Door Colour: Sage Door Glass: Tranquillity Zinc Door Glass: Victorian Border

Door Colour: Clotted Cream

Door Colour: Agate Grey Door Glass: Synergy

Door Colour: Chartwell Green Door Glass: Onyx

Door Colour: Silver Grey Door Glass: Aztec

Door Colour: Blue Door Glass: Optimal

**Door Style Options** 