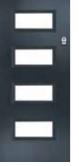

## **CLOVER**

The traditional six-panel door can be enhanced with either two or four small glazing details.

#### INCLUDING THORNE AND THORNE SOLID

#### **Door Style Options**

Door Colour: Irish Oak
Door Glass: Prestige

Door Colour: **Cotswold**Door Glass: **Hathaway** 

Door Colour: **Red** Door Glass: **Belgravia** 

Door Colour: **Anthracite Grey**Door Glass: **Impression** 