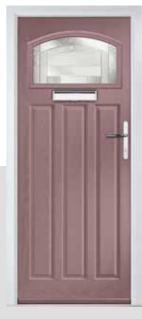

## **OAKLEY**

#### INCLUDING SOLID OPTION

Reminiscent of 1930s door styles, the Oakley is available with either a classic, arched glazed section, or as a solid door.

Door Colour: Irish Oak
Door Glass: Impression

Door Colour: **Dusky Pink** Door Glass: **Panama** 

Door Colour: **Stormy Seas**Door Glass: **Kew** 

Door Colour: Rosewood
Door Glass: Tranquillity Zinc

Door Colour: **Black**Door Glass: **Tiffany** 

Door Colour: White Door Glass: Hathaway

Door Colour: **Golden Oak**Door Glass: **Louisiana** 