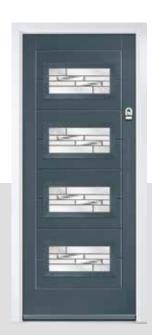

## **BRAMBLE**

The Bramble's large signature glazed area is also available with either a 4 or 9 panel grid.

#### INCLUDING 4 GRID AND 9 GRID OPTIONS

#### Door Style Options

Door Colour: **Dusky Pink** Door Glass: **Bloomsbury** 

Door Colour: **Green**Door Glass: **Impression** 

Door Colour: **Citrine**Door Glass: **Numbers** 

Door Colour: **Cream White**Door Glass: **Optimal** 

Door Colour: **Sandstone**Door Glass: **Metropolis** 

Door Colour: **Mulberry** Door Glass: **Trio Diamond** 

Door Colour: **Moonshine**Door Glass: **Optimal** 