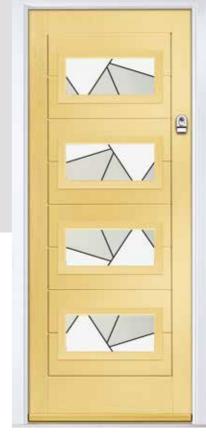

## **BENTLEY**

An evolution of traditional style with its square top lites.

Door Colour: Mushroom
Door Glass: 4 Bevel Square

Door Colour: **Azure**Door Glass: **Artemis** 

Door Colour: Citrine
Door Glass: Belgravia