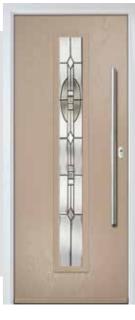

## MONZA II FLORENCE

A stunning new design that combines colour matched cassettes, four horizontal lites and modern etched detailing.

Door Colour: **Florida**Door Glass: **Skyline** 

Door Colour: **Azure**Door Glass: **Victorian Border** 

Door Colour: **Slate**Door Glass: **Lotus** 

Door Colour: **Moonshine**Door Glass: **Belgravia** 

Door Colour: Citrine
Door Glass: Tectronic

60 DESIGNER **DESIGNER 61** 