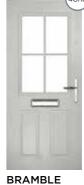

## **BRAMBLE**

The Bramble's large signature glazed area is also available with either a 4 or 9 panel grid.

#### INCLUDING 4 GRID AND 9 GRID OPTIONS

#### Door Style Options

Door Colour: **Dusky Pink** Door Glass: **Bloomsbury** 

Door Colour: **Green**Door Glass: **Impression** 

Door Colour: **Citrine**Door Glass: **Numbers** 

Door Colour: **Cream White**Door Glass: **Optimal** 

Door Colour: **Sandstone**Door Glass: **Metropolis** 

Door Colour: **Mulberry** Door Glass: **Trio Diamond** 

Door Colour: **Moonshine**Door Glass: **Optimal** 