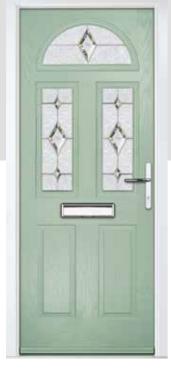

## **VIOLA**

Mixing traditional design with a hint of modern flair, the Viola is a popular option that suits any property.

#### INCLUDING SHERWOOD AND SHERWOOD GRILL

Door Colour: **Dusty Pink** Door Glass: Prestige

Door Colour: Cream White Door Glass: Stardrop

Door Colour: California Door Glass: Prestige

Door Colour: Mulberry Door Glass: Artemis

Door Colour: Stormy Seas Door Glass: Birchwood

Door Colour: Chartwell Green Door Glass: Trio Diamond

Door Colour: Black Door Glass: Numbers\*

SHERWOOD GRILL

\*Numbers is a bespoke glass design, customised to suit your number/lettering requirements. We use a standardised font but the position and scale may differ according to the number of characters requested.