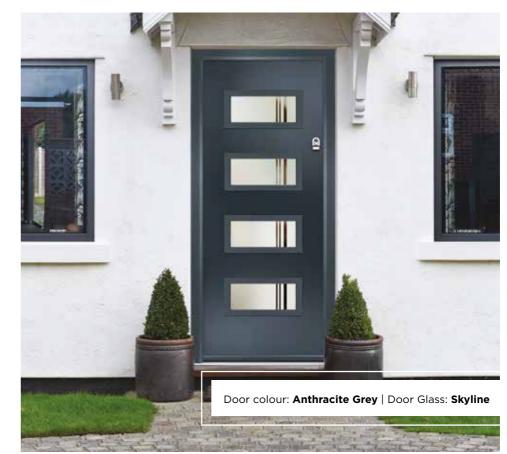

## MONZA II SQUARE

The Monza II
Square is a popular door design with numerous glazing configurations and designs.

#### Door Style Options

Square 4 Square 3

Door Colour: Clotted Cream
Door Glass: Artemis

Door Colour: **Twilight**Door Glass: **Belgravia** 

Door Colour: **Nimbus**Door Glass: **Trinity** 

Door Colour: Citrine
Door Glass: 4 Bevel Square

Door Colour: **Stone Grey**Door Glass: **Space** 

58 DESIGNER 59