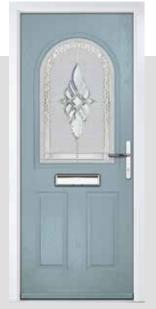

## **VIOLA**

Mixing traditional design with a hint of modern flair, the Viola is a popular option that suits any property.

#### INCLUDING SHERWOOD AND SHERWOOD GRILL

Door Colour: **Dusty Pink** Door Glass: Prestige

Door Colour: Cream White Door Glass: Stardrop

Door Colour: California Door Glass: Prestige

Door Colour: Mulberry Door Glass: Artemis