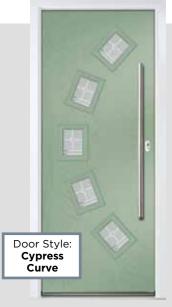

## **CYPRESS**

#### **INCLUDING CYPRESS 3 OPTION**

With its various glazing options, the Cypress is a popular design that can be tailored to your liking.

Door Colour: Chartwell Green Door Colour: Cream White Door Glass: Mercury

Door Glass: Prestige

Door Colour: Mulberry Door Glass: Birchwood

Door Colour: White Door Glass: Tectronic

Door Colour: Anthracite Grey Door Glass: Louisiana

Door Colour: Sandstone Door Glass: Impression

Door Colour: Citrine Door Glass: Cubic

**Door Style Options** 

**CYPRESS** 

CYPRESS 3

CYPRESS CURVE

A stunning new

for all colour

options.

design using colour