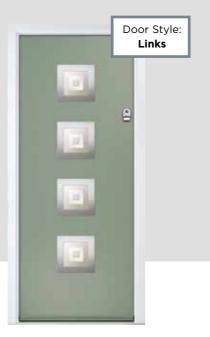

## LINKS SQUARE

Door Glass: Artemis

A popular choice thanks to its various cassette options, the Links Square is the perfect door design for a contemporary house.

Door Glass: Space

Door Glass: Cubic

Door Glass: Graphite

Door Colour: **Nimbus** Door Glass: **Belgravia**  Door Colour: Olive Grove
Door Glass: Cubic

Door Colour: Moonshine
Door Glass: Victorian Border

Door Colour: **Florida**Door Glass: **Tectronic** 