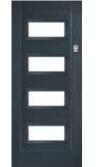

## MONZA II SQUARE

The Monza II
Square is a popular door design with numerous glazing configurations and designs.

#### Door Style Options

Square 4 Square 3

Door Colour: Clotted Cream
Door Glass: Artemis

Door Colour: **Twilight**Door Glass: **Belgravia** 

Door Colour: **Nimbus**Door Glass: **Trinity** 

Door Colour: Citrine
Door Glass: 4 Bevel Square