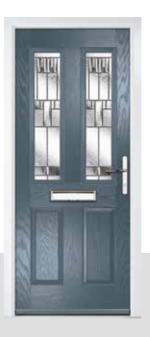

Door Colour: Stormy Seas Door Glass: Birchwood

Door Colour: Chartwell Green Door Glass: Trio Diamond

Door Colour: Black Door Glass: Numbers\*

SHERWOOD GRILL

\*Numbers is a bespoke glass design, customised to suit your number/lettering requirements. We use a standardised font but the position and scale may differ according to the number of characters requested.