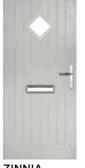

## **ZINNIA**

The Zinnia has a unique 'offset etched' panel detailing and comes in multiple glazing designs.

#### INCLUDING ZINNIA 3 AND LAYTON OPTIONS

Door Colour: Dusky Pink Door Glass: Artemis

Door Colour: Slate Door Glass: Grange

Door Colour: Agate Grey Door Glass: 4 Bevel Square

Door Colour: Green Door Glass: Trinity

Door Colour: Moonshine Door Glass: Louisiana

Door Colour: Silver Grey Door Glass: Graphite

**Door Style Options** 

ZINNIA 3

LAYTON

IVY

Ivy features a wide range of classic and contemporary glazing options.