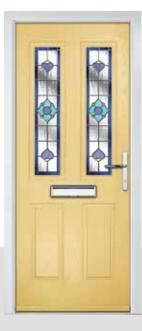

## LINDEN

Our most popular composite door option which is now available in a choice of three door styles.

#### INCLUDING WILLOW AND SAVANNAH

**Door Style Options** 

Door Colour: Stormy Seas Door Colour: Chartwell Green Door Glass: Louisiana

Door Glass: Milan

Door Colour: Citrine Door Glass: Lanesborough Blue

Door Colour: Cream White Door Glass: Bloomsbury