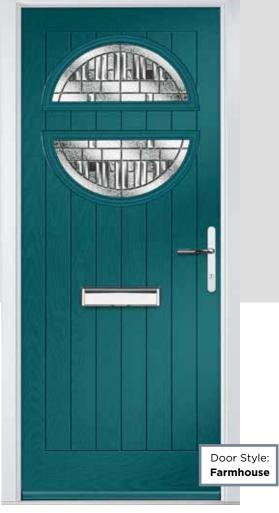

## STABLE DOORS

The Forté Stable door offers versatility and aesthetic appeal, allowing homeowners to enjoy fresh air while ensuring security.

Over time, stable doors have transcended their traditional roles, finding places in residential homes where they add a touch of rustic elegance and practicality.

Door Style: **ZINNIA**Door Colour: **Nimbus**Door Glass: **Louisiana** 

Door Style: MADARA
Door Colour: Olive Grey
Door Glass: Victorian Boarder

Door Style: **IVY**Door Colour: **Agate Grey**Door Glass: **Belgravia** 

Door Style: **LAYTON**Door Colour: **Chartwell Green**Door Glass: **Graphite** 

68 SIDE PANEL SIDE PANEL 69