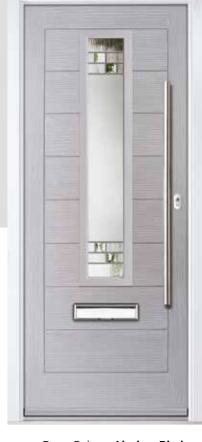

## **CLOVER**

The traditional six-panel door can be enhanced with either two or four small glazing details.

#### INCLUDING THORNE AND THORNE SOLID

#### **Door Style Options**

Door Colour: Irish Oak
Door Glass: Prestige

Door Colour: **Cotswold**Door Glass: **Hathaway** 

Door Colour: **Red** Door Glass: **Belgravia** 

Door Colour: **Anthracite Grey**Door Glass: **Impression** 

Door Colour: **Stormy Seas**Door Glass: **Metropolis** 

Door Colour: **Slate**Door Glass: **Trio Diamond** 

Door Colour: **Cream White**Door Glass: **Tectronic** 