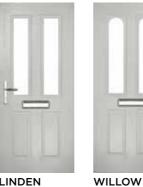

## LINDEN

Our most popular composite door option which is now available in a choice of three door styles.

#### INCLUDING WILLOW AND SAVANNAH

**Door Style Options** 

Door Colour: Stormy Seas Door Colour: Chartwell Green Door Glass: Louisiana

Door Glass: Milan

Door Colour: Citrine Door Glass: Lanesborough Blue

Door Colour: Cream White Door Glass: Bloomsbury