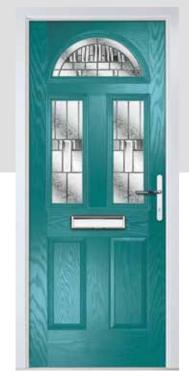

## **INDIGO**

#### **INCLUDING 11 GRID OPTION**

The Indigo features a classic and sophisticated arched glazed area that is also available in grid form.

Door Colour: Nimbus Door Glass: Bloomsbury

Door Colour: Sage Door Glass: Tranquillity Zinc Door Glass: Victorian Border

Door Colour: Clotted Cream

Door Colour: Agate Grey Door Glass: Synergy

Door Colour: Chartwell Green Door Glass: Onyx

Door Colour: Silver Grey Door Glass: Aztec

Door Colour: Blue Door Glass: Optimal

**Door Style Options** 