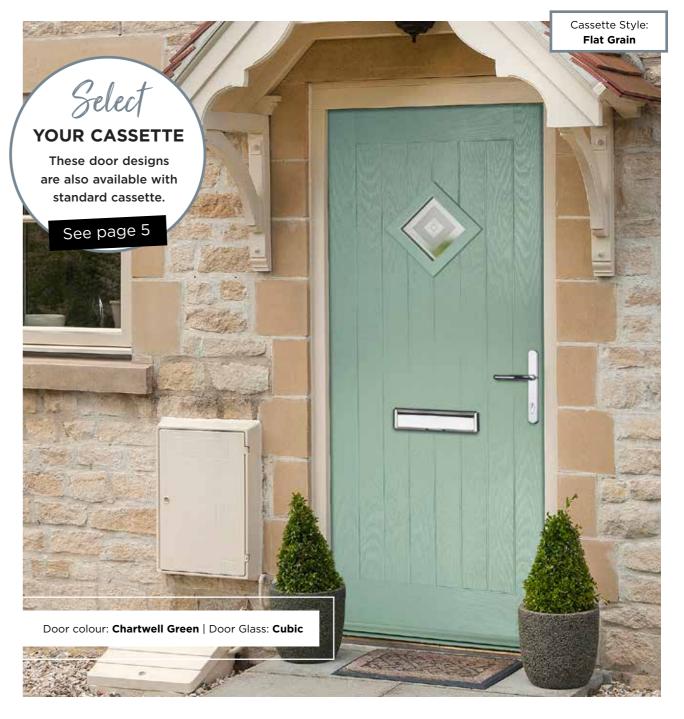

#### FLAT GRAINED

The Flat Grained cassette combines a classic woodgrain finish with a modern design. Ideal for Contemporary and Monza II doors.