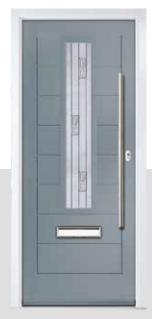

## **BENTLEY**

An evolution of traditional style with its square top lites.

Door Colour: Mushroom
Door Glass: 4 Bevel Square

Door Colour: **Azure**Door Glass: **Artemis** 

Door Colour: Citrine
Door Glass: Belgravia

Door Colour: **Dusky Pink**Door Glass: **Trinity** 

18 TRADITIONAL 19