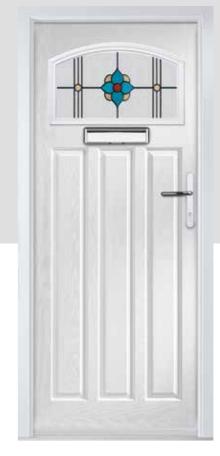

## **VIOLA**

Mixing traditional design with a hint of modern flair, the Viola is a popular option that suits any property.

#### INCLUDING SHERWOOD AND SHERWOOD GRILL

Door Colour: **Dusty Pink** Door Glass: Prestige

Door Colour: Cream White Door Glass: Stardrop

Door Colour: California Door Glass: Prestige

Door Colour: Mulberry Door Glass: Artemis

Door Colour: Stormy Seas Door Glass: Birchwood

Door Colour: Chartwell Green Door Glass: Trio Diamond

Door Colour: Black Door Glass: Numbers\*

SHERWOOD GRILL

\*Numbers is a bespoke glass design, customised to suit your number/lettering requirements. We use a standardised font but the position and scale may differ according to the number of characters requested.