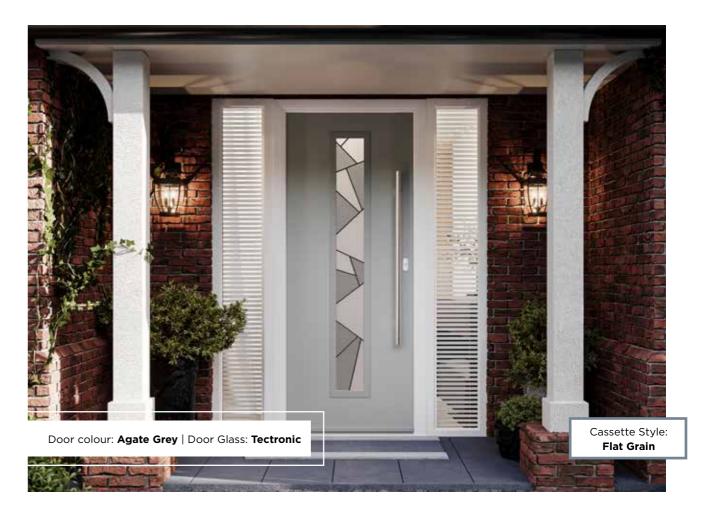

We offer a matching door and door frame on selected colours. Just ask one of our friendly designers for guidance, we will

be more than happy to assist.

WEDGEWOOD SILVER GREY

MILITARY GREY SLATE

SANDSTONE

AGATE GREY OLIVE GREY