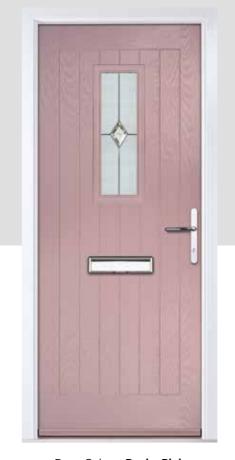

## **BENTLEY**

An evolution of traditional style with its square top lites.

Door Colour: Mushroom
Door Glass: 4 Bevel Square

Door Colour: **Azure**Door Glass: **Artemis** 

Door Colour: Citrine
Door Glass: Belgravia

Door Colour: **Dusky Pink**Door Glass: **Trinity** 

18 TRADITIONAL 19