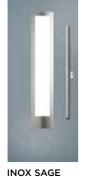

## **INOX SAGE**

With its large, central lite that catches the eye, the lnox Sage is a strikingly graceful statement door.

Door Colour: **Agate Grey**Door Glass: **Graphite**Door Glass: **Synergy** 

Door Colour: **Twilight**Door Glass: **Satin** 

Door Colour: **Black** Door Glass: **Luxor**  Door Colour: Victory Blue Door Glass: Graphite Door Colour: **Blue** Door Glass: **Satin**  Door Colour: **Irish Oak**Door Glass: **Cubic** 

Door Colour: **Military** Door Glass: **Clear** 