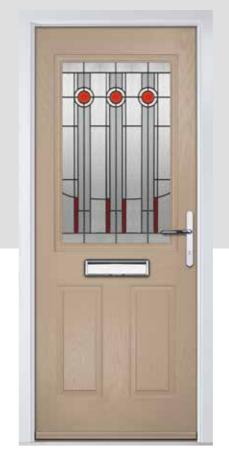

## **VIOLA**

Mixing traditional design with a hint of modern flair, the Viola is a popular option that suits any property.

#### INCLUDING SHERWOOD AND SHERWOOD GRILL

Door Colour: **Dusty Pink** Door Glass: Prestige

Door Colour: Cream White Door Glass: Stardrop

Door Colour: California Door Glass: Prestige

Door Colour: Mulberry Door Glass: Artemis