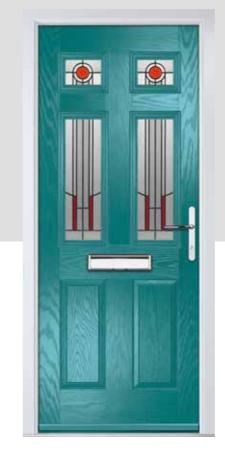

## **VIOLA**

Mixing traditional design with a hint of modern flair, the Viola is a popular option that suits any property.

#### INCLUDING SHERWOOD AND SHERWOOD GRILL

Door Colour: **Dusty Pink** Door Glass: Prestige

Door Colour: Cream White Door Glass: Stardrop

Door Colour: California Door Glass: Prestige

Door Colour: Mulberry Door Glass: Artemis

Door Colour: Stormy Seas Door Glass: Birchwood

Door Colour: Chartwell Green Door Glass: Trio Diamond

Door Colour: Black Door Glass: Numbers\*

SHERWOOD GRILL

\*Numbers is a bespoke glass design, customised to suit your number/lettering requirements. We use a standardised font but the position and scale may differ according to the number of characters requested.