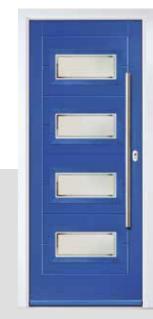

## **VIOLA**

Mixing traditional design with a hint of modern flair, the Viola is a popular option that suits any property.

#### INCLUDING SHERWOOD AND SHERWOOD GRILL

Door Colour: **Dusty Pink** Door Glass: Prestige

Door Colour: Cream White Door Glass: Stardrop

Door Colour: California Door Glass: Prestige

Door Colour: Mulberry Door Glass: Artemis

Door Colour: Stormy Seas Door Glass: Birchwood

Door Colour: Chartwell Green Door Glass: Trio Diamond

Door Colour: Black Door Glass: Numbers\*

SHERWOOD GRILL

\*Numbers is a bespoke glass design, customised to suit your number/lettering requirements. We use a standardised font but the position and scale may differ according to the number of characters requested.