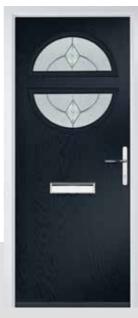

## LINDEN

Our most popular composite door option which is now available in a choice of three door styles.

#### INCLUDING WILLOW AND SAVANNAH

**Door Style Options** 

Door Colour: Stormy Seas Door Colour: Chartwell Green Door Glass: Louisiana

Door Glass: Milan

Door Colour: Citrine Door Glass: Lanesborough Blue

Door Colour: Cream White Door Glass: Bloomsbury