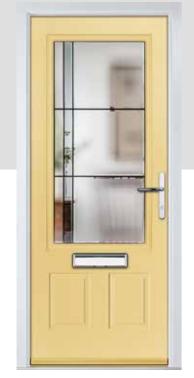

## **VIOLA**

Mixing traditional design with a hint of modern flair, the Viola is a popular option that suits any property.

#### INCLUDING SHERWOOD AND SHERWOOD GRILL

Door Colour: **Dusty Pink** Door Glass: Prestige

Door Colour: Cream White Door Glass: Stardrop

Door Colour: California Door Glass: Prestige

Door Colour: Mulberry Door Glass: Artemis