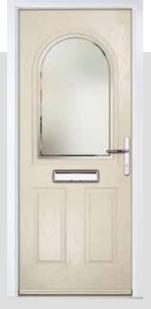

## **OAKLEY**

#### INCLUDING SOLID OPTION

Reminiscent of 1930s door styles, the Oakley is available with either a classic, arched glazed section, or as a solid door.

Door Colour: Irish Oak
Door Glass: Impression

Door Colour: **Dusky Pink** Door Glass: **Panama** 

Door Colour: **Stormy Seas**Door Glass: **Kew** 

Door Colour: Rosewood
Door Glass: Tranquillity Zinc

Door Colour: **Black**Door Glass: **Tiffany** 

Door Colour: White Door Glass: Hathaway

Door Colour: **Golden Oak**Door Glass: **Louisiana** 