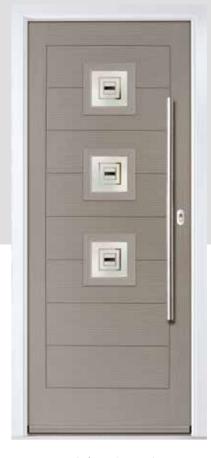

## **BENTLEY**

An evolution of traditional style with its square top lites.

Door Colour: Mushroom
Door Glass: 4 Bevel Square

Door Colour: **Azure**Door Glass: **Artemis** 

Door Colour: Citrine
Door Glass: Belgravia

Door Colour: **Dusky Pink**Door Glass: **Trinity** 

18 TRADITIONAL 19