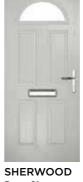

## **VIOLA**

Mixing traditional design with a hint of modern flair, the Viola is a popular option that suits any property.

#### INCLUDING SHERWOOD AND SHERWOOD GRILL

Door Colour: **Dusty Pink** Door Glass: Prestige

Door Colour: Cream White Door Glass: Stardrop

Door Colour: California Door Glass: Prestige

Door Colour: Mulberry Door Glass: Artemis

Door Colour: Stormy Seas Door Glass: Birchwood

Door Colour: Chartwell Green Door Glass: Trio Diamond

Door Colour: Black Door Glass: Numbers\*

SHERWOOD GRILL

\*Numbers is a bespoke glass design, customised to suit your number/lettering requirements. We use a standardised font but the position and scale may differ according to the number of characters requested.