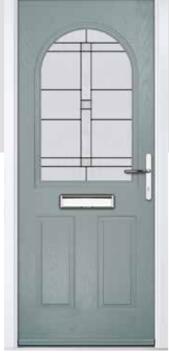

## **INDIGO**

#### **INCLUDING 11 GRID OPTION**

The Indigo features a classic and sophisticated arched glazed area that is also available in grid form.

Door Colour: Nimbus Door Glass: Bloomsbury

Door Colour: Sage Door Glass: Tranquillity Zinc Door Glass: Victorian Border

Door Colour: Clotted Cream

Door Colour: Agate Grey Door Glass: Synergy

Door Colour: Chartwell Green Door Glass: Onyx

Door Colour: Silver Grey Door Glass: Aztec

Door Colour: Blue Door Glass: Optimal

**Door Style Options** 