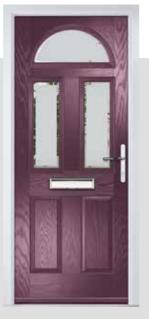

## **BENTLEY**

An evolution of traditional style with its square top lites.

Door Colour: Mushroom
Door Glass: 4 Bevel Square

Door Colour: **Azure**Door Glass: **Artemis** 

Door Colour: Citrine
Door Glass: Belgravia

Door Colour: **Dusky Pink**Door Glass: **Trinity** 

18 TRADITIONAL 19