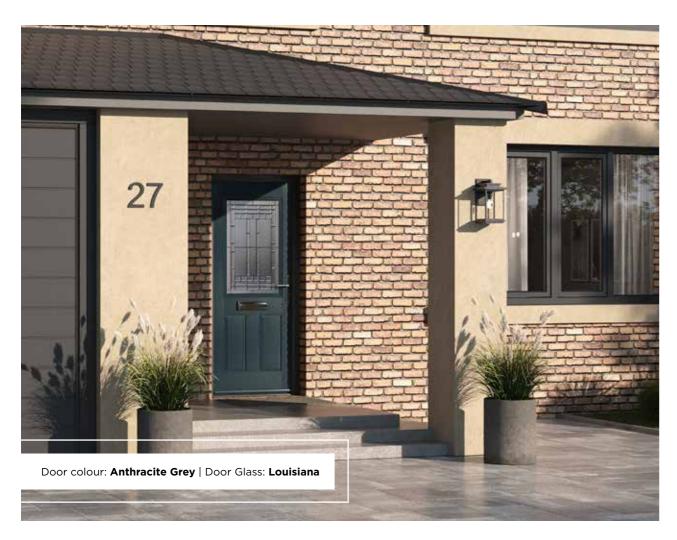

#### STANDARD COLOURS

WHITE

GREEN

CHARTWELL GREEN

ANTHRACITE GREY

Monza II, Black and Anthracite

Grey are standard colours.

GOLDEN OAK ROSEWOOD

#### **Door Style Options**

Door Colour: Irish Oak
Door Glass: Prestige

Door Colour: **Cotswold**Door Glass: **Hathaway** 

Door Colour: **Red** Door Glass: **Belgravia** 

Door Colour: **Anthracite Grey**Door Glass: **Impression** 