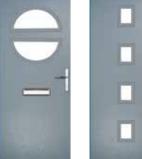

## **AZALEA**

With two facing semi-circles, the Azalea's feature glazing area makes a modern and stylish statement.

Door Colour: **Anthracite Grey**Door Glass: **Prestige** 

Door Colour: **Red** Door Glass: **Stardrop** 