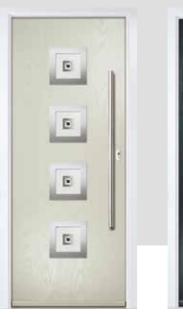

## MONZA II SQUARE

The Monza II
Square is a popular door design with numerous glazing configurations and designs.

#### Door Style Options

Square 4 Square 3

Door Colour: Clotted Cream
Door Glass: Artemis

Door Colour: **Twilight**Door Glass: **Belgravia** 

Door Colour: **Nimbus**Door Glass: **Trinity** 

Door Colour: Citrine
Door Glass: 4 Bevel Square

Door Colour: **Stone Grey**Door Glass: **Space** 

58 DESIGNER 59