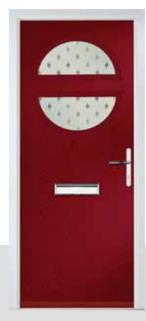

## LINDEN

Our most popular composite door option which is now available in a choice of three door styles.

#### INCLUDING WILLOW AND SAVANNAH

**Door Style Options** 

Door Colour: Stormy Seas Door Colour: Chartwell Green Door Glass: Louisiana

Door Glass: Milan

Door Colour: Citrine Door Glass: Lanesborough Blue

Door Colour: Cream White Door Glass: Bloomsbury