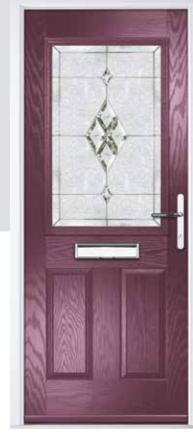

## LINDEN

Our most popular composite door option which is now available in a choice of three door styles.

#### INCLUDING WILLOW AND SAVANNAH

**Door Style Options** 

Door Colour: Stormy Seas Door Colour: Chartwell Green Door Glass: Louisiana

Door Glass: Milan

Door Colour: Citrine Door Glass: Lanesborough Blue

Door Colour: Cream White Door Glass: Bloomsbury