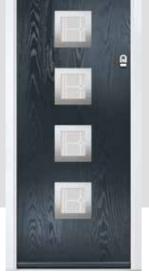

## MONZA II SQUARE

The Monza II
Square is a popular door design with numerous glazing configurations and designs.

#### Door Style Options

Square 4 Square 3

Door Colour: Clotted Cream
Door Glass: Artemis

Door Colour: **Twilight**Door Glass: **Belgravia** 

Door Colour: **Nimbus**Door Glass: **Trinity** 

Door Colour: Citrine
Door Glass: 4 Bevel Square

Door Colour: **Stone Grey**Door Glass: **Space** 

58 DESIGNER 59