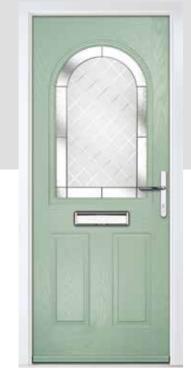

## **OAKLEY**

#### INCLUDING SOLID OPTION

Reminiscent of 1930s door styles, the Oakley is available with either a classic, arched glazed section, or as a solid door.

Door Colour: Irish Oak
Door Glass: Impression

Door Colour: **Dusky Pink** Door Glass: **Panama** 

Door Colour: **Stormy Seas**Door Glass: **Kew** 

Door Colour: Rosewood
Door Glass: Tranquillity Zinc

Door Colour: **Black**Door Glass: **Tiffany** 

Door Colour: White Door Glass: Hathaway

Door Colour: **Golden Oak**Door Glass: **Louisiana** 