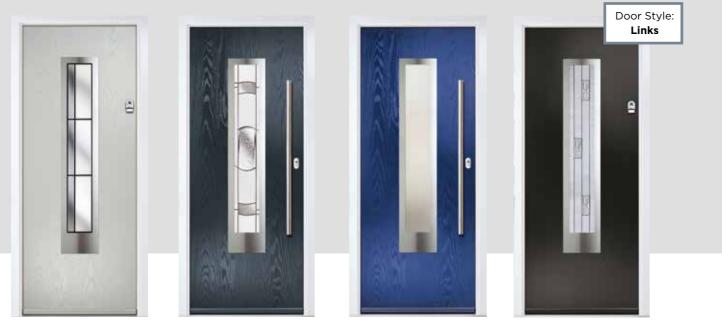

## LINKS SQUARE

Door Glass: Artemis

A popular choice thanks to its various cassette options, the Links Square is the perfect door design for a contemporary house.

Door Glass: Space

Door Glass: Cubic

Door Glass: Graphite

Door Colour: **Nimbus** Door Glass: **Belgravia**  Door Colour: Olive Grove
Door Glass: Cubic

Door Colour: Moonshine
Door Glass: Victorian Border

Door Colour: **Florida**Door Glass: **Tectronic** 

## LINKS FLORENCE

The Links Florence offers a unique design, thanks to its four horizontal decorative lites that allows light to fill your home.

64 DESIGNER 65

## LINKS SAKURA

The Links Sakura and Links Sakura Long are also available with the glass on the left or right.

Door Colour: **Mulberry**Door Glass: **Quantum** 

Door Colour: **Wedgewood**Door Glass: **Deco** 

## LINKS SAKURA LONG

A full length decorative glass alternative to the standard Links Sakura.

66 STABLE DOORS STABLE DOORS 67