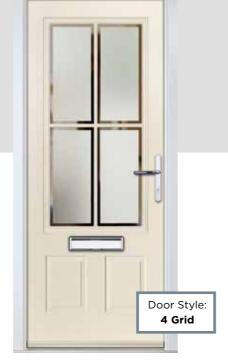

## **MADARA**

#### **INCLUDING 4 GRID OPTION**

The Madara is available with a unique glass range, specifically designed for this modern door style.

**Door Style Options** 

Door Colour: Chartwell Green Door Colour: Anthracite Grey Door Glass: Artemis

Door Glass: Louisiana

Door Colour: Silver Grey Door Glass: Cotswold