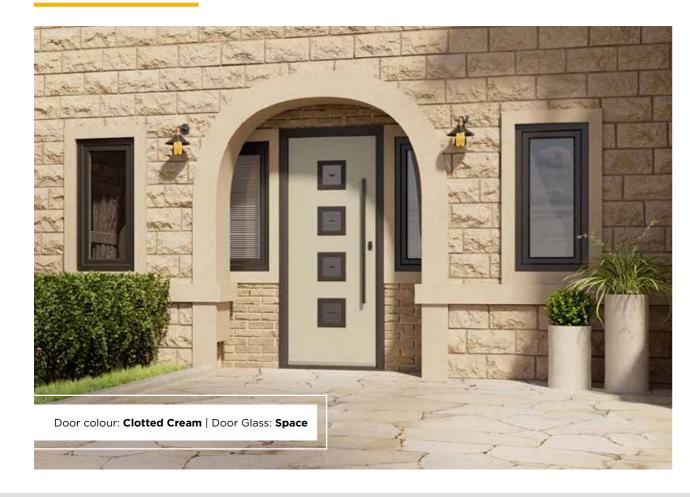

## **INDIGO**

#### **INCLUDING 11 GRID OPTION**

The Indigo features a classic and sophisticated arched glazed area that is also available in grid form.

Door Colour: Nimbus Door Glass: Bloomsbury

Door Colour: Sage Door Glass: Tranquillity Zinc Door Glass: Victorian Border

Door Colour: Clotted Cream

Door Colour: Agate Grey Door Glass: Synergy

Door Colour: Chartwell Green Door Glass: Onyx

Door Colour: Silver Grey Door Glass: Aztec

Door Colour: Blue Door Glass: Optimal

**Door Style Options** 

INDIGO

FORTÉ DOORS