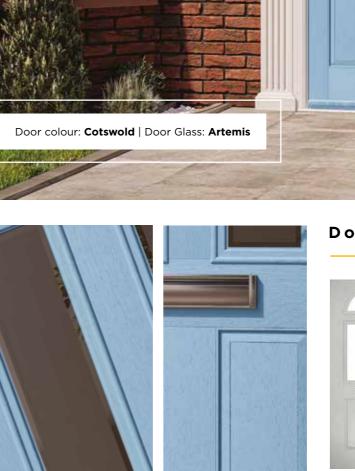

**NIMBUS** 

SHADOW

STORMY SEAS CARIBBEAN

BAHIA BLUE VICTORY BLUE TWILIGHT

FRENCH BLUE AZURE

COTSWOLD

MOONSHINE

DIABLO

Door Colour: Cotswold Door Glass: Birchwood

Door Colour: Citrine Door Glass: Hive