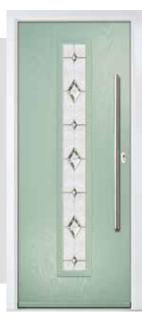

## **ZINNIA**

The Zinnia has a unique 'offset etched' panel detailing and comes in multiple glazing designs.

#### INCLUDING ZINNIA 3 AND LAYTON OPTIONS

Door Colour: Dusky Pink Door Glass: Artemis

Door Colour: Slate Door Glass: Grange

Door Colour: Agate Grey Door Glass: 4 Bevel Square

Door Colour: Green Door Glass: Trinity