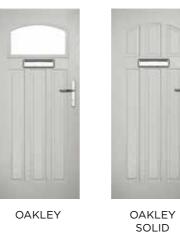

## **OAKLEY**

#### INCLUDING SOLID OPTION

Reminiscent of 1930s door styles, the Oakley is available with either a classic, arched glazed section, or as a solid door.

Door Colour: Irish Oak
Door Glass: Impression

Door Colour: **Dusky Pink** Door Glass: **Panama** 