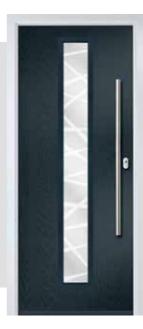

## **DAHLIA**

The slim, inline glazing details on the Dahlia door are inspired by modern European design.

Door Colour: **Anthracite Grey**Door Glass: **Louisiana** 

Door Colour: Silver Grey
Door Glass: Graphite

Door Colour: **Stormy Seas**Door Glass: **Cubic** 

Door Colour: California
Door Glass: Belgravia