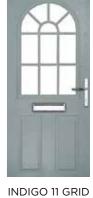

## **INDIGO**

#### **INCLUDING 11 GRID OPTION**

The Indigo features a classic and sophisticated arched glazed area that is also available in grid form.

Door Colour: Nimbus Door Glass: Bloomsbury

Door Colour: Sage Door Glass: Tranquillity Zinc Door Glass: Victorian Border

Door Colour: Clotted Cream

Door Colour: Agate Grey Door Glass: Synergy

Door Colour: Chartwell Green Door Glass: Onyx

Door Colour: Silver Grey Door Glass: Aztec

Door Colour: Blue Door Glass: Optimal

**Door Style Options** 