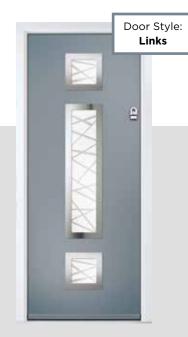

## LINKS SQUARE

Door Glass: Artemis

A popular choice thanks to its various cassette options, the Links Square is the perfect door design for a contemporary house.

Door Glass: Space

Door Glass: Cubic

Door Glass: Graphite

Door Colour: **Nimbus** Door Glass: **Belgravia**  Door Colour: Olive Grove
Door Glass: Cubic

Door Colour: Moonshine
Door Glass: Victorian Border

Door Colour: **Florida**Door Glass: **Tectronic** 