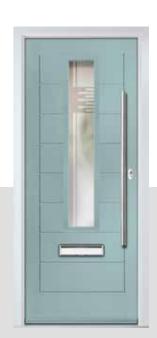

## **CLOVER**

The traditional six-panel door can be enhanced with either two or four small glazing details.

#### INCLUDING THORNE AND THORNE SOLID

#### **Door Style Options**

Door Colour: Irish Oak
Door Glass: Prestige

Door Colour: **Cotswold**Door Glass: **Hathaway** 

Door Colour: **Red** Door Glass: **Belgravia** 

Door Colour: **Anthracite Grey**Door Glass: **Impression** 