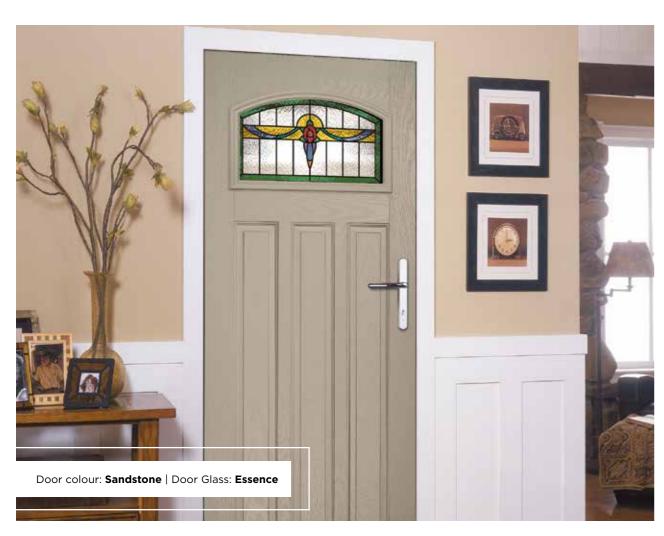

## **SAKURA LONG**

Door Colour: **Slate**Door Glass: **Trinity** 

Door Colour: **Stormy Seas**Door Glass: **Athena** 

Door Colour: **Sandstone**Door Glass: **Impression** 

Door Colour: Chartwell Green
Door Glass: Trio Diamond