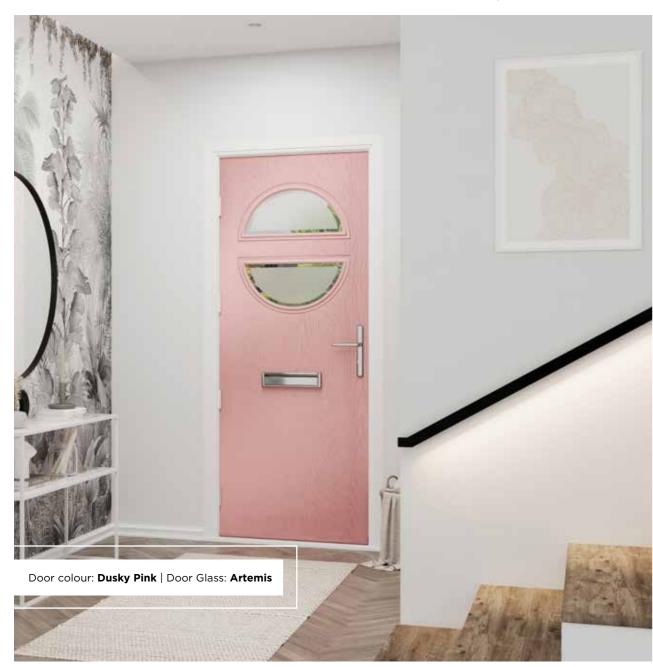

## **BENTLEY**

An evolution of traditional style with its square top lites.

Door Colour: Mushroom
Door Glass: 4 Bevel Square

Door Colour: **Azure**Door Glass: **Artemis** 

Door Colour: Citrine
Door Glass: Belgravia

Door Colour: **Dusky Pink**Door Glass: **Trinity** 

18 TRADITIONAL 19