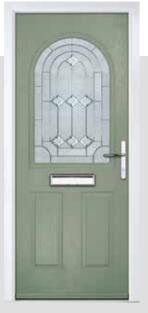

## **ROWAN**

#### **INCLUDING 4 GRID OPTION**

With its eloquent design, the Rowan is very popular and it can be enhanced further with its 4-grid option.

Door Colour: Slate Door Glass: Indulgence

Door Colour: California Door Glass: Impression

Door Colour: Mulberry Door Glass: Synergy

Door Colour: **Diablo** Door Glass: Indulgence Grey

Door Colour: Citrine Door Glass: Graphite

Door Colour: Black Door Glass: Louisiana

Door Colour: Cream White Door Glass: Optimal

**Door Style Options** 

ROWAN

ROWAN 4 GRID

28 TRADITIONAL 29