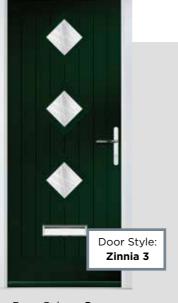

## **ZINNIA**

The Zinnia has a unique 'offset etched' panel detailing and comes in multiple glazing designs.

#### INCLUDING ZINNIA 3 AND LAYTON OPTIONS

Door Colour: Dusky Pink Door Glass: Artemis

Door Colour: Slate Door Glass: Grange

Door Colour: Agate Grey Door Glass: 4 Bevel Square

Door Colour: Green Door Glass: Trinity

Door Colour: Moonshine Door Glass: Louisiana

Door Colour: Silver Grey Door Glass: Graphite

**Door Style Options** 

ZINNIA 3

LAYTON

IVY

Ivy features a wide range of classic and contemporary glazing options.