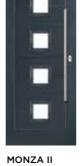

## **MONZA II** SAKURA LONG

With its contemporary linear etched detailing, the Monza II is a stunning door available glazed or as a solid door.

54 DESIGNER DESIGNER 55