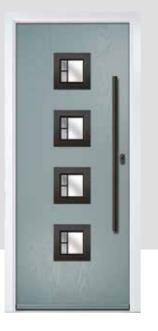

## MONZA II SQUARE

The Monza II
Square is a popular door design with numerous glazing configurations and designs.

#### Door Style Options

Square 4 Square 3

Door Colour: Clotted Cream
Door Glass: Artemis

Door Colour: **Twilight**Door Glass: **Belgravia** 

Door Colour: **Nimbus**Door Glass: **Trinity** 

Door Colour: Citrine
Door Glass: 4 Bevel Square

Door Colour: **Stone Grey**Door Glass: **Space** 

58 DESIGNER 59