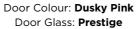

## **CLOVER**

The traditional six-panel door can be enhanced with either two or four small glazing details.

#### **Door Style Options**

Door Colour: Irish Oak
Door Glass: Prestige

Door Colour: **Cotswold**Door Glass: **Hathaway** 

Door Colour: **Red** Door Glass: **Belgravia** 

Door Colour: **Anthracite Grey**Door Glass: **Impression** 

Door Colour: **Stormy Seas**Door Glass: **Metropolis** 

Door Colour: **Slate**Door Glass: **Trio Diamond** 

Door Colour: **Cream White**Door Glass: **Tectronic** 