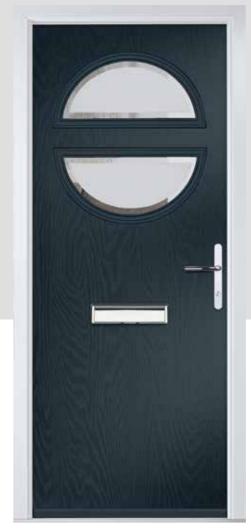

## LINDEN

Our most popular composite door option which is now available in a choice of three door styles.

#### INCLUDING WILLOW AND SAVANNAH

**Door Style Options** 

Door Colour: Stormy Seas Door Colour: Chartwell Green Door Glass: Louisiana

Door Glass: Milan

Door Colour: Citrine Door Glass: Lanesborough Blue

Door Colour: Cream White Door Glass: Bloomsbury