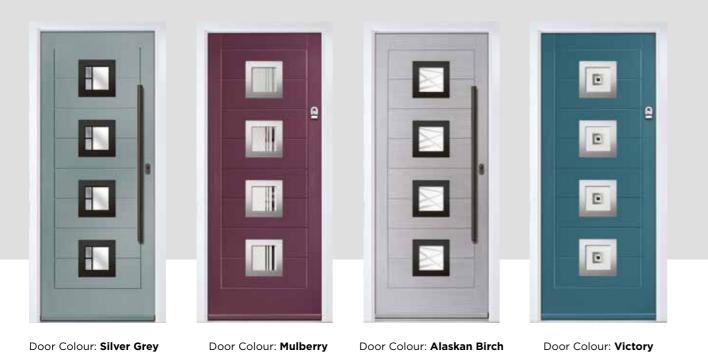

We offer a matching door and door frame on selected colours. Just ask one of our friendly designers for guidance, we will

be more than happy to assist.

WEDGEWOOD SILVER GREY

MILITARY GREY SLATE

SANDSTONE

AGATE GREY OLIVE GREY

#### PATINA COLOURS

ALASKAN BIRCH STONE GREY

MOCHA

ANTHRACITE

FOREST GREY

**SLATE GREY** 