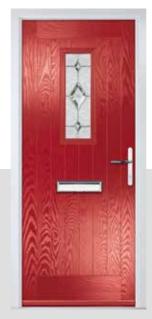

#### **Door Style Options**

Door Colour: Irish Oak
Door Glass: Prestige

Door Colour: **Cotswold**Door Glass: **Hathaway** 

Door Colour: **Red** Door Glass: **Belgravia** 

Door Colour: **Anthracite Grey**Door Glass: **Impression** 