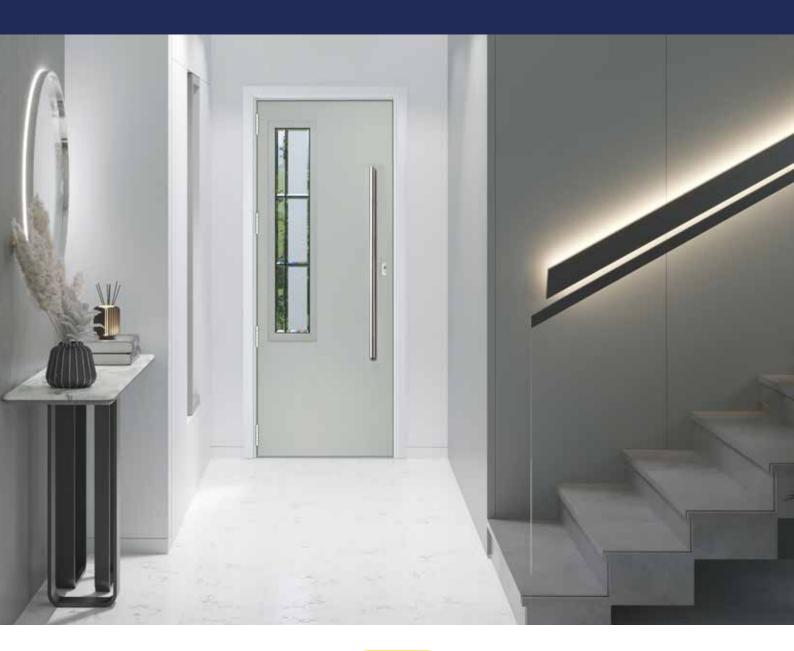

## **INOX SAGE**

With its large, central lite that catches the eye, the lnox Sage is a strikingly graceful statement door.

Door Colour: **Agate Grey**Door Glass: **Graphite**Door Glass: **Synergy** 

Door Colour: **Twilight**Door Glass: **Satin** 

Door Colour: **Black** Door Glass: **Luxor**  Door Colour: Victory Blue Door Glass: Graphite Door Colour: **Blue** Door Glass: **Satin**  Door Colour: **Irish Oak**Door Glass: **Cubic** 

Door Colour: **Military** Door Glass: **Clear** 