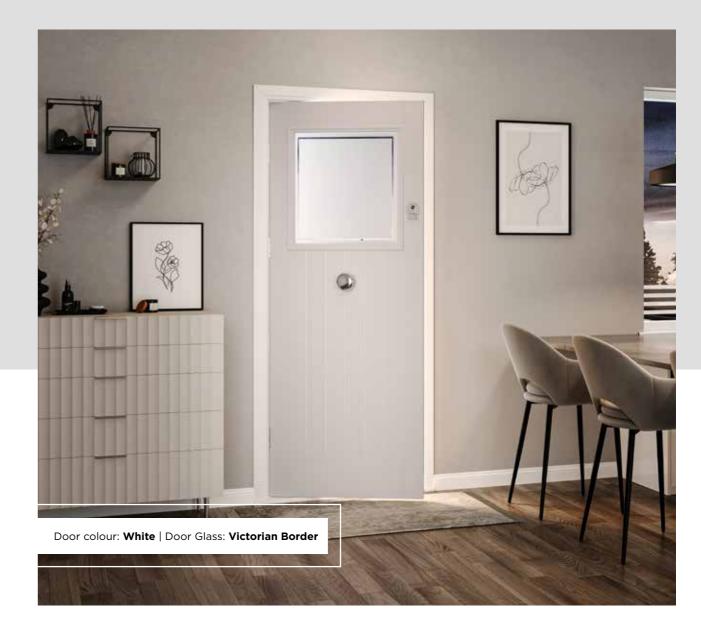

#### **INCLUDING 11 GRID OPTION**

The Indigo features a classic and sophisticated arched glazed area that is also available in grid form.

Door Colour: Nimbus Door Glass: Bloomsbury

Door Colour: Sage Door Glass: Tranquillity Zinc Door Glass: Victorian Border