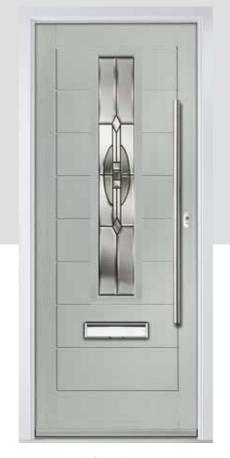

## LINDEN

Our most popular composite door option which is now available in a choice of three door styles.

#### INCLUDING WILLOW AND SAVANNAH

**Door Style Options** 

Door Colour: Stormy Seas Door Colour: Chartwell Green Door Glass: Louisiana

Door Glass: Milan

Door Colour: Citrine Door Glass: Lanesborough Blue

Door Colour: Cream White Door Glass: Bloomsbury