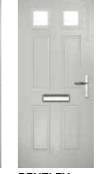

## **CLOVER**

The traditional six-panel door can be enhanced with either two or four small glazing details.

#### INCLUDING THORNE AND THORNE SOLID

#### **Door Style Options**

Door Colour: Irish Oak
Door Glass: Prestige

Door Colour: **Cotswold**Door Glass: **Hathaway** 

Door Colour: **Red** Door Glass: **Belgravia** 

Door Colour: **Anthracite Grey**Door Glass: **Impression** 

Door Colour: **Stormy Seas**Door Glass: **Metropolis** 

Door Colour: **Slate**Door Glass: **Trio Diamond** 

Door Colour: **Cream White**Door Glass: **Tectronic** 