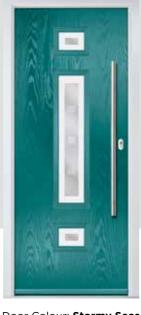

## **SAKURA**

With its clean, slimline glazed panel and parallel handle, the Sakura has a distinctly modern look.

Door Colour: **Red** Door Glass: **Luxor** 

Door Colour: White
Door Glass: Impression

Door Colour: Silver Grey
Door Glass: Lotus

Door Colour: **Citrine**Door Glass: **Artemis** 