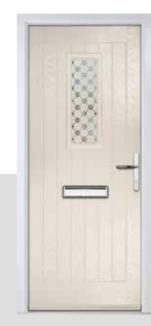

## **ZINNIA**

The Zinnia has a unique 'offset etched' panel detailing and comes in multiple glazing designs.

#### INCLUDING ZINNIA 3 AND LAYTON OPTIONS

Door Colour: Dusky Pink Door Glass: Artemis

Door Colour: Slate Door Glass: Grange

Door Colour: Agate Grey Door Glass: 4 Bevel Square

Door Colour: Green Door Glass: Trinity