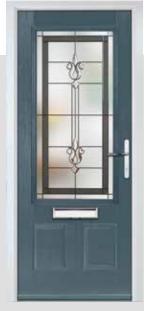

## **CLOVER**

The traditional six-panel door can be enhanced with either two or four small glazing details.

#### INCLUDING THORNE AND THORNE SOLID

#### **Door Style Options**

Door Colour: Irish Oak
Door Glass: Prestige

Door Colour: **Cotswold**Door Glass: **Hathaway** 

Door Colour: **Red** Door Glass: **Belgravia** 

Door Colour: **Anthracite Grey**Door Glass: **Impression** 

Door Colour: **Stormy Seas**Door Glass: **Metropolis** 

Door Colour: **Slate**Door Glass: **Trio Diamond** 

Door Colour: **Cream White**Door Glass: **Tectronic** 