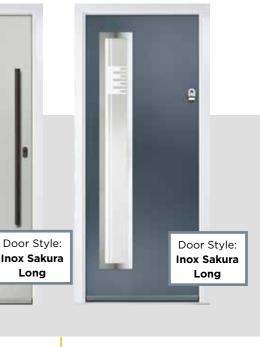

## **MONZA II** SAKURA LONG

With its contemporary linear etched detailing, the Monza II is a stunning door available glazed or as a solid door.

54 DESIGNER DESIGNER 55