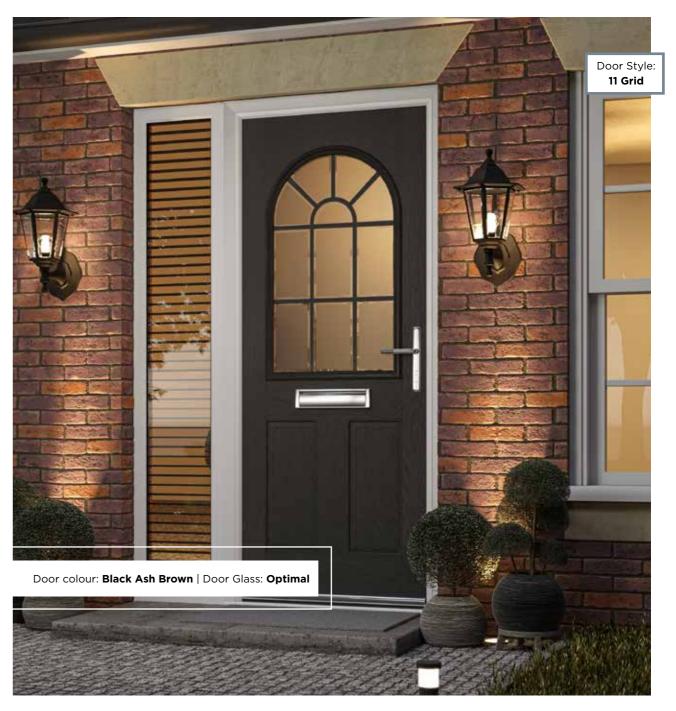

## **INDIGO**

#### **INCLUDING 11 GRID OPTION**

The Indigo features a classic and sophisticated arched glazed area that is also available in grid form.

Door Colour: Nimbus Door Glass: Bloomsbury

Door Colour: Sage Door Glass: Tranquillity Zinc Door Glass: Victorian Border

Door Colour: Clotted Cream

Door Colour: Agate Grey Door Glass: Synergy

Door Colour: Chartwell Green Door Glass: Onyx

Door Colour: Silver Grey Door Glass: Aztec

Door Colour: Blue Door Glass: Optimal

**Door Style Options** 