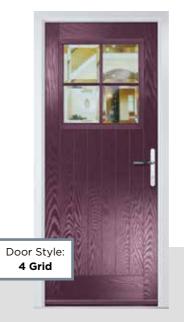

## **BRAMBLE**

The Bramble's large signature glazed area is also available with either a 4 or 9 panel grid.

#### INCLUDING 4 GRID AND 9 GRID OPTIONS

#### Door Style Options

Door Colour: **Dusky Pink** Door Glass: **Bloomsbury** 

Door Colour: **Green**Door Glass: **Impression** 

Door Colour: **Citrine**Door Glass: **Numbers** 

Door Colour: **Cream White**Door Glass: **Optimal** 

Door Colour: **Sandstone**Door Glass: **Metropolis** 

Door Colour: **Mulberry** Door Glass: **Trio Diamond** 

Door Colour: **Moonshine**Door Glass: **Optimal** 