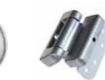

#### **ULTION EXTREME**

ULITON rigorously tests its locks to maintain the strongest 3\* cylinder. The Ultion Extreme 3\* door locks include an extra hidden lock encased in a sturdy molybdenum core. Activated by a retaining pin, it triggers LockDown Mode™ upon forced entry, safeguarding your home and family. They also feature anti-pick, anti-bump, and anti-drill capabilities.