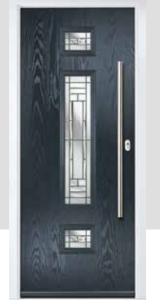

**40 CONTEMPORARY** CONTEMPORARY 41

## **CYPRESS**

#### **INCLUDING CYPRESS 3 OPTION**

With its various glazing options, the Cypress is a popular design that can be tailored to your liking.



Door Colour: Chartwell Green Door Colour: Cream White Door Glass: Mercury



Door Glass: Prestige



Door Colour: Mulberry Door Glass: Birchwood



Door Colour: White Door Glass: Tectronic



Door Colour: Anthracite Grey Door Glass: Louisiana



Door Colour: Sandstone Door Glass: Impression



Door Colour: Citrine Door Glass: Cubic





**Door Style Options** 



**CYPRESS** 



CYPRESS 3



CYPRESS CURVE

A stunning new

for all colour

options.

design using colour

matched cassettes

## **DAHLIA**

The slim, inline glazing details on the Dahlia door are inspired by modern European design.





Door Colour: **Anthracite Grey**Door Glass: **Louisiana** 



Door Colour: Silver Grey
Door Glass: Graphite



Door Colour: **Stormy Seas**Door Glass: **Cubic** 



Door Colour: California
Door Glass: Belgravia

## **FLORENCE**



Door Colour: **Moonshine**Door Glass: **Cubic** 



Door Colour: **Diablo**Door Glass: **Tectronic** 



Door Colour: **Dusky Pink** Door Glass: **Belgravia** 



Door Colour: Irish Oak
Door Glass: Victorian Border







#### Both Sakura and Sakura Long are also

to the left or right.

available with the glass

## **SAKURA**

With its clean, slimline glazed panel and parallel handle, the Sakura has a distinctly modern look.





Door Colour: **Red** Door Glass: **Luxor** 



Door Colour: White
Door Glass: Impression



Door Colour: Silver Grey
Door Glass: Lotu