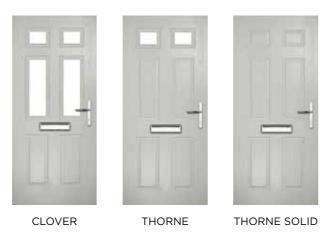

## **CLOVER**

The traditional six-panel door can be enhanced with either two or four small glazing details.

#### INCLUDING THORNE AND THORNE SOLID

#### **Door Style Options**

Door Colour: Irish Oak
Door Glass: Prestige

Door Colour: **Cotswold**Door Glass: **Hathaway** 

Door Colour: **Red** Door Glass: **Belgravia** 

Door Colour: **Anthracite Grey**Door Glass: **Impression** 

Door Colour: **Stormy Seas**Door Glass: **Metropolis** 

Door Colour: **Slate**Door Glass: **Trio Diamond** 

Door Colour: **Cream White**Door Glass: **Tectronic** 