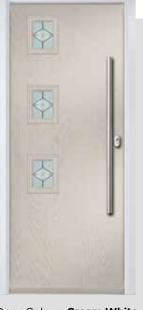

## MONZA II SQUARE

The Monza II
Square is a popular door design with numerous glazing configurations and designs.

#### Door Style Options

Square 4 Square 3

Door Colour: Clotted Cream
Door Glass: Artemis

Door Colour: **Twilight**Door Glass: **Belgravia** 

Door Colour: **Nimbus**Door Glass: **Trinity** 

Door Colour: Citrine
Door Glass: 4 Bevel Square

Door Colour: **Stone Grey**Door Glass: **Space** 

58 DESIGNER 59