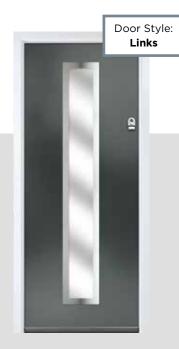

LINKS SQUARE LINKS FLORENCE LINKS SAKURA Page 64

LINKS SAKURA LONG Page 65

## LINKS SQUARE

Door Glass: Artemis

A popular choice thanks to its various cassette options, the Links Square is the perfect door design for a contemporary house.

Door Glass: Space

Door Glass: Cubic

Door Glass: Graphite