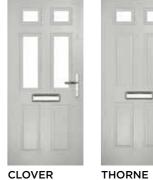

## **CLOVER**

The traditional six-panel door can be enhanced with either two or four small glazing details.

#### INCLUDING THORNE AND THORNE SOLID

#### **Door Style Options**

Door Colour: Irish Oak
Door Glass: Prestige

Door Colour: **Cotswold**Door Glass: **Hathaway** 

Door Colour: **Red** Door Glass: **Belgravia** 

Door Colour: **Anthracite Grey**Door Glass: **Impression** 

Door Colour: **Stormy Seas**Door Glass: **Metropolis** 

Door Colour: **Slate**Door Glass: **Trio Diamond** 

Door Colour: **Cream White**Door Glass: **Tectronic** 