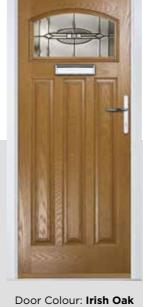

## **OAKLEY**

#### INCLUDING SOLID OPTION

Reminiscent of 1930s door styles, the Oakley is available with either a classic, arched glazed section, or as a solid door.

Door Colour: Irish Oak
Door Glass: Impression

Door Colour: **Dusky Pink** Door Glass: **Panama** 