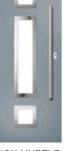

## **INOX SAGE**

With its large, central lite that catches the eye, the lnox Sage is a strikingly graceful statement door.

Door Colour: **Agate Grey**Door Glass: **Graphite**Door Glass: **Synergy** 

Door Colour: **Twilight**Door Glass: **Satin** 

Door Colour: **Black** Door Glass: **Luxor**  Door Colour: Victory Blue Door Glass: Graphite Door Colour: **Blue** Door Glass: **Satin**  Door Colour: **Irish Oak**Door Glass: **Cubic** 

Door Colour: **Military** Door Glass: **Clear** 