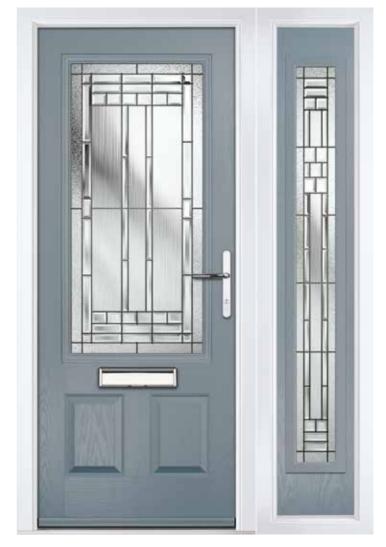

## LINDEN

Our most popular composite door option which is now available in a choice of three door styles.

#### INCLUDING WILLOW AND SAVANNAH

**Door Style Options** 

Door Colour: Stormy Seas Door Colour: Chartwell Green Door Glass: Louisiana

Door Glass: Milan

Door Colour: Citrine Door Glass: Lanesborough Blue

Door Colour: Cream White Door Glass: Bloomsbury