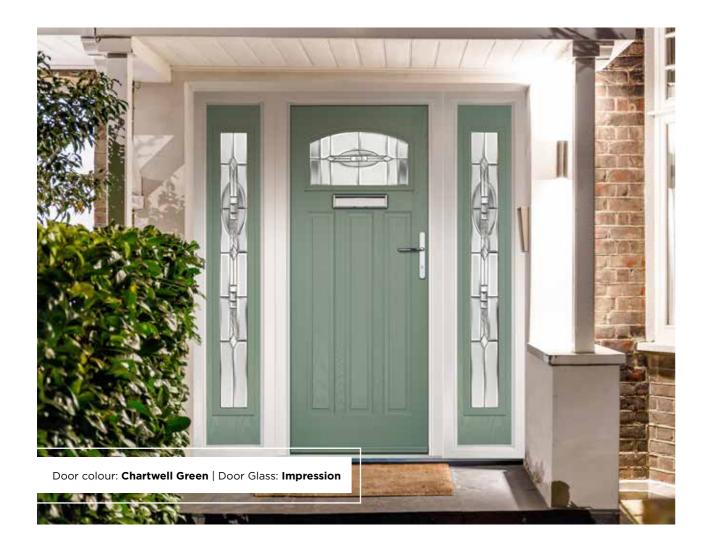

## **CLOVER**

The traditional six-panel door can be enhanced with either two or four small glazing details.

#### **Door Style Options**

Door Colour: Irish Oak
Door Glass: Prestige

Door Colour: **Cotswold**Door Glass: **Hathaway** 

Door Colour: **Red** Door Glass: **Belgravia** 

Door Colour: **Anthracite Grey**Door Glass: **Impression** 