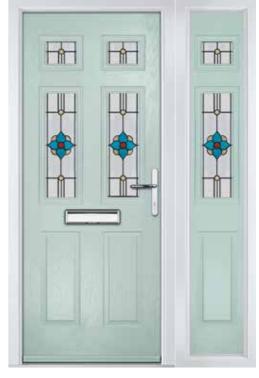

## **VIOLA**

Mixing traditional design with a hint of modern flair, the Viola is a popular option that suits any property.

#### INCLUDING SHERWOOD AND SHERWOOD GRILL

Door Colour: **Dusty Pink** Door Glass: Prestige

Door Colour: Cream White Door Glass: Stardrop

Door Colour: California Door Glass: Prestige

Door Colour: Mulberry Door Glass: Artemis