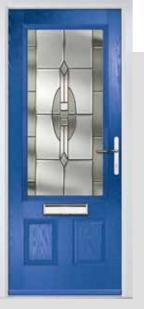

## **ROWAN**

#### **INCLUDING 4 GRID OPTION**

With its eloquent design, the Rowan is very popular and it can be enhanced further with its 4-grid option.

Door Colour: Slate Door Glass: Indulgence

Door Colour: California Door Glass: Impression

Door Colour: Mulberry Door Glass: Synergy

Door Colour: **Diablo** Door Glass: Indulgence Grey

Door Colour: Citrine Door Glass: Graphite

Door Colour: Black Door Glass: Louisiana

Door Colour: Cream White Door Glass: Optimal

**Door Style Options** 

ROWAN

ROWAN 4 GRID

28 TRADITIONAL 29