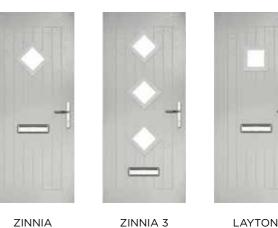

## **ZINNIA**

The Zinnia has a unique 'offset etched' panel detailing and comes in multiple glazing designs.

#### INCLUDING ZINNIA 3 AND LAYTON OPTIONS

Door Colour: Dusky Pink Door Glass: Artemis

Door Colour: Slate Door Glass: Grange

Door Colour: Agate Grey Door Glass: 4 Bevel Square

Door Colour: Green Door Glass: Trinity

Door Colour: Moonshine Door Glass: Louisiana

Door Colour: Silver Grey Door Glass: Graphite

**Door Style Options** 

ZINNIA 3

LAYTON

IVY

Ivy features a wide range of classic and contemporary glazing options.