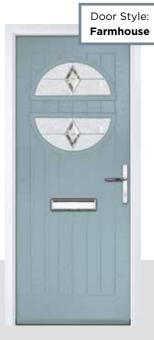

## **OAKLEY**

#### INCLUDING SOLID OPTION

Reminiscent of 1930s door styles, the Oakley is available with either a classic, arched glazed section, or as a solid door.

Door Colour: Irish Oak
Door Glass: Impression

Door Colour: **Dusky Pink** Door Glass: **Panama** 