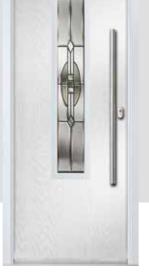

## LINDEN

Our most popular composite door option which is now available in a choice of three door styles.

#### INCLUDING WILLOW AND SAVANNAH

**Door Style Options** 

Door Colour: Stormy Seas Door Colour: Chartwell Green Door Glass: Louisiana

Door Glass: Milan

Door Colour: Citrine Door Glass: Lanesborough Blue

Door Colour: Cream White Door Glass: Bloomsbury