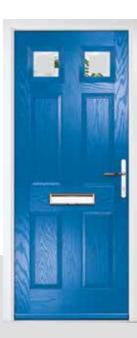

Door Colour: Clotted Cream

Door Colour: Agate Grey Door Glass: Synergy

Door Colour: Chartwell Green Door Glass: Onyx

Door Colour: Silver Grey Door Glass: Aztec

Door Colour: Blue Door Glass: Optimal

**Door Style Options** 