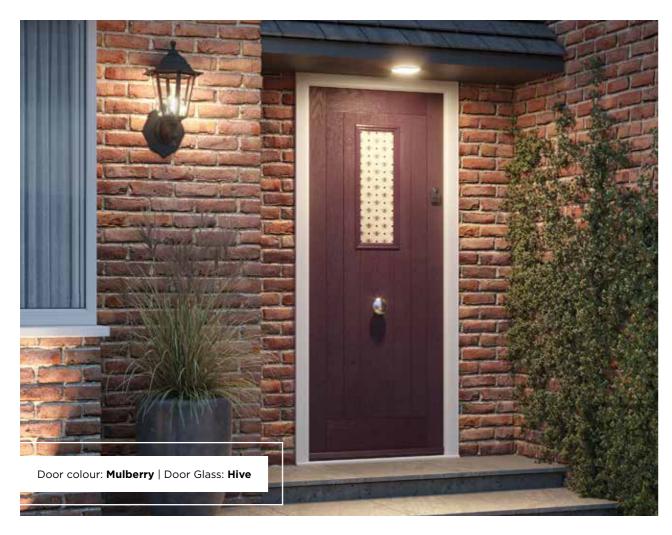

## **VIOLA**

Mixing traditional design with a hint of modern flair, the Viola is a popular option that suits any property.

#### INCLUDING SHERWOOD AND SHERWOOD GRILL

Door Colour: **Dusty Pink** Door Glass: Prestige

Door Colour: Cream White Door Glass: Stardrop

Door Colour: California Door Glass: Prestige

Door Colour: Mulberry Door Glass: Artemis