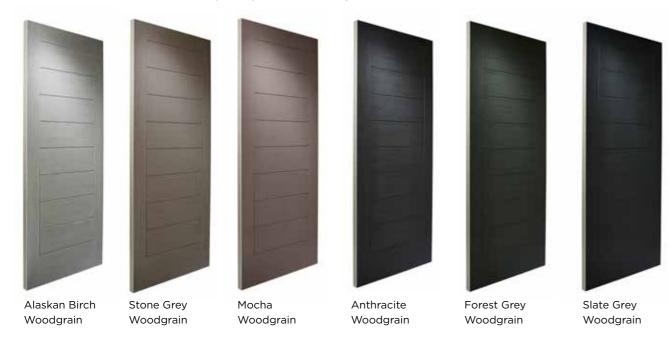

## PATINA COLOURS

The Monza II door range is also available in 6 unique patina stained handcrafted finishes, each base colour has a carefully selected complementary patina stain designed specifically to enhance the Monza's contemporary slab detailing.

Door colours shown in this brochure should be used for guidance only. We have made every effort to match the colour and stain you see in the brochure so it's as close as possible to our paint when applied to the doors. Due to the nature of the product it is applied to, there is sometimes a difference between them which we cannot avoid. The colour, intensity and sheen level may differ from the paper print version and we do not accept any liability for this.

#### PATINA COLOURS

ALASKAN BIRCH STONE GREY

MOCHA

ANTHRACITE

FOREST GREY

**SLATE GREY** 