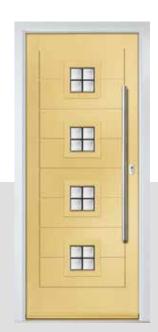

## **BRAMBLE**

The Bramble's large signature glazed area is also available with either a 4 or 9 panel grid.

#### INCLUDING 4 GRID AND 9 GRID OPTIONS

#### Door Style Options

Door Colour: **Dusky Pink** Door Glass: **Bloomsbury** 

Door Colour: **Green**Door Glass: **Impression** 

Door Colour: **Citrine**Door Glass: **Numbers** 

Door Colour: **Cream White**Door Glass: **Optimal** 

Door Colour: **Sandstone**Door Glass: **Metropolis** 

Door Colour: **Mulberry** Door Glass: **Trio Diamond** 

Door Colour: **Moonshine**Door Glass: **Optimal** 