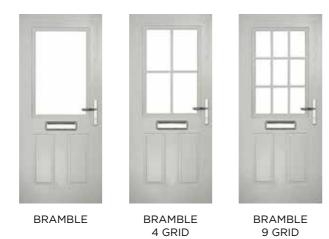

## **BRAMBLE**

The Bramble's large signature glazed area is also available with either a 4 or 9 panel grid.

#### INCLUDING 4 GRID AND 9 GRID OPTIONS

#### Door Style Options

Door Colour: **Dusky Pink** Door Glass: **Bloomsbury** 

Door Colour: **Green**Door Glass: **Impression** 

Door Colour: **Citrine**Door Glass: **Numbers** 

Door Colour: **Cream White**Door Glass: **Optimal** 

Door Colour: **Sandstone**Door Glass: **Metropolis** 

Door Colour: **Mulberry** Door Glass: **Trio Diamond** 

Door Colour: **Moonshine**Door Glass: **Optimal** 