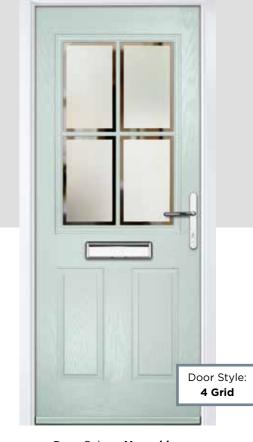

## **BRAMBLE**

The Bramble's large signature glazed area is also available with either a 4 or 9 panel grid.

#### INCLUDING 4 GRID AND 9 GRID OPTIONS

#### Door Style Options

Door Colour: **Dusky Pink** Door Glass: **Bloomsbury** 

Door Colour: **Green**Door Glass: **Impression** 

Door Colour: **Citrine**Door Glass: **Numbers** 

Door Colour: **Cream White**Door Glass: **Optimal** 