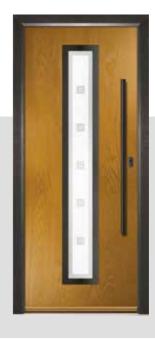

## LINKS SAKURA

The Links Sakura and Links Sakura Long are also available with the glass on the left or right.

Door Colour: **Mulberry**Door Glass: **Quantum** 

Door Colour: **Wedgewood**Door Glass: **Deco** 

Door Colour: **Shadow**Door Glass: **Graphite** 

Door Colour: **Blue**Door Glass: **Luxor** 

Door Colour: **Stormy Seas**Door Glass: **Athena** 

Door Colour: **Mushroom**Door Glass: **Numbers** 

Door Colour: Agate Grey

Door Glass: Graphite

Door Colour: **Slate** Door Glass: **Quantum** 