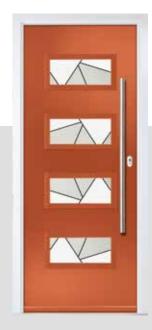

## **ZINNIA**

The Zinnia has a unique 'offset etched' panel detailing and comes in multiple glazing designs.

#### INCLUDING ZINNIA 3 AND LAYTON OPTIONS

Door Colour: Dusky Pink Door Glass: Artemis

Door Colour: Slate Door Glass: Grange

Door Colour: Agate Grey Door Glass: 4 Bevel Square

Door Colour: Green Door Glass: Trinity

Door Colour: Moonshine Door Glass: Louisiana

Door Colour: Silver Grey Door Glass: Graphite

**Door Style Options** 

ZINNIA 3

LAYTON

IVY

Ivy features a wide range of classic and contemporary glazing options.