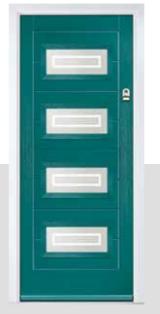

## LINDEN

Our most popular composite door option which is now available in a choice of three door styles.

#### INCLUDING WILLOW AND SAVANNAH

**Door Style Options** 

Door Colour: Stormy Seas Door Colour: Chartwell Green Door Glass: Louisiana

Door Glass: Milan

Door Colour: Citrine Door Glass: Lanesborough Blue

Door Colour: Cream White Door Glass: Bloomsbury