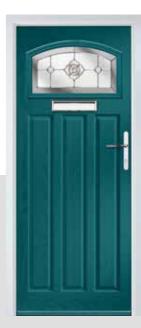

## **OAKLEY**

#### INCLUDING SOLID OPTION

Reminiscent of 1930s door styles, the Oakley is available with either a classic, arched glazed section, or as a solid door.

Door Colour: Irish Oak
Door Glass: Impression

Door Colour: **Dusky Pink** Door Glass: **Panama** 

Door Colour: **Stormy Seas**Door Glass: **Kew** 

Door Colour: Rosewood
Door Glass: Tranquillity Zinc

Door Colour: **Black**Door Glass: **Tiffany** 

Door Colour: White Door Glass: Hathaway

Door Colour: **Golden Oak**Door Glass: **Louisiana** 