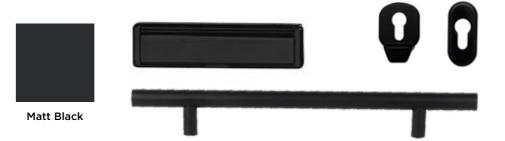

## **HARDWARE**

From modern handles to traditional door knockers, we offer the most comprehensive selections of hardware options on the market.

Escutcheon Pull Escutcheon

On selected door designs a bar, bow, D or V-shaped handle can be available both internally and externally or an escutcheon will

be added internally.

Offset Bar

Inline Bar

Bar Handles are available in various lengths

Letterbox

Door Knob

Hinges

Numbers

Bow

Lever / Pad Lever / Lever

**Knockers & Spy Holes** 

Spyhole available within the knocker or separate. Please note when separate only available in Gold, Chrome and Black.

#### **HARDWARE COLOURS**

White

Graphite

**Antique Black** 

## **BLACK IS THE NEW BLACK**

Both bold and beautiful, our brandnew range of black hardware consists of contemporary pull bar handles, escutcheons and letterboxes.

78 LET'S GET GOING SHOWROOMS 79