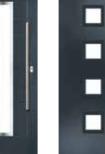

## MONZA II SQUARE

The Monza II
Square is a popular door design with numerous glazing configurations and designs.

#### Door Style Options

Square 4 Square 3

Door Colour: Clotted Cream
Door Glass: Artemis

Door Colour: **Twilight**Door Glass: **Belgravia** 

Door Colour: **Nimbus**Door Glass: **Trinity** 

Door Colour: Citrine
Door Glass: 4 Bevel Square