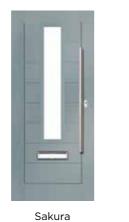

## **SAKURA**

With its clean, slimline glazed panel and parallel handle, the Sakura has a distinctly modern look.

Door Colour: **Red** Door Glass: **Luxor** 

Door Colour: White
Door Glass: Impression

Door Colour: Silver Grey
Door Glass: Lotus

Door Colour: **Citrine**Door Glass: **Artemis** 