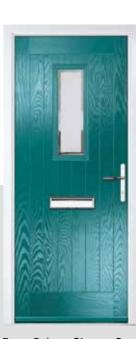

## **SAKURA**

With its clean, slimline glazed panel and parallel handle, the Sakura has a distinctly modern look.

Door Colour: **Red** Door Glass: **Luxor** 

Door Colour: White
Door Glass: Impression

Door Colour: Silver Grey
Door Glass: Lotus