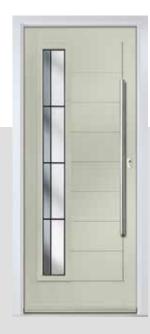

## LINDEN

Our most popular composite door option which is now available in a choice of three door styles.

#### INCLUDING WILLOW AND SAVANNAH

**Door Style Options** 

Door Colour: Stormy Seas Door Colour: Chartwell Green Door Glass: Louisiana

Door Glass: Milan

Door Colour: Citrine Door Glass: Lanesborough Blue

Door Colour: Cream White Door Glass: Bloomsbury