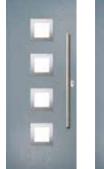

## MONZA II SQUARE

The Monza II
Square is a popular door design with numerous glazing configurations and designs.

#### Door Style Options

Square 4 Square 3

Door Colour: Clotted Cream
Door Glass: Artemis

Door Colour: **Twilight**Door Glass: **Belgravia** 

Door Colour: **Nimbus**Door Glass: **Trinity** 

Door Colour: Citrine
Door Glass: 4 Bevel Square