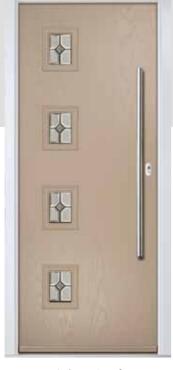

## LINDEN

Our most popular composite door option which is now available in a choice of three door styles.

#### INCLUDING WILLOW AND SAVANNAH

**Door Style Options** 

Door Colour: Stormy Seas Door Colour: Chartwell Green Door Glass: Louisiana

Door Glass: Milan

Door Colour: Citrine Door Glass: Lanesborough Blue

Door Colour: Cream White Door Glass: Bloomsbury