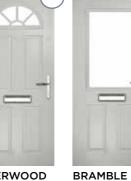

## **BRAMBLE**

The Bramble's large signature glazed area is also available with either a 4 or 9 panel grid.

#### INCLUDING 4 GRID AND 9 GRID OPTIONS

#### Door Style Options

Door Colour: **Dusky Pink** Door Glass: **Bloomsbury** 

Door Colour: **Green**Door Glass: **Impression** 

Door Colour: **Citrine**Door Glass: **Numbers** 

Door Colour: **Cream White**Door Glass: **Optimal** 

Door Colour: **Sandstone**Door Glass: **Metropolis** 

Door Colour: **Mulberry** Door Glass: **Trio Diamond** 

Door Colour: **Moonshine**Door Glass: **Optimal** 