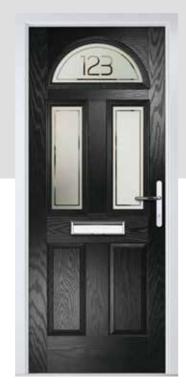

## **OAKLEY**

#### INCLUDING SOLID OPTION

Reminiscent of 1930s door styles, the Oakley is available with either a classic, arched glazed section, or as a solid door.

Door Colour: Irish Oak
Door Glass: Impression

Door Colour: **Dusky Pink** Door Glass: **Panama** 

Door Colour: **Stormy Seas**Door Glass: **Kew** 

Door Colour: Rosewood
Door Glass: Tranquillity Zinc

Door Colour: **Black**Door Glass: **Tiffany** 

Door Colour: White Door Glass: Hathaway

Door Colour: **Golden Oak**Door Glass: **Louisiana** 