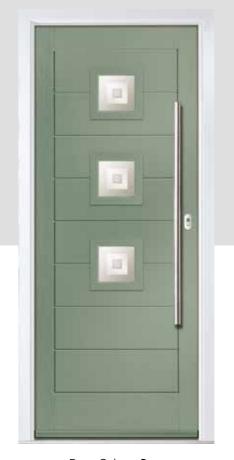

## MONZA II SQUARE

The Monza II
Square is a popular door design with numerous glazing configurations and designs.

#### Door Style Options

Square 4 Square 3

Door Colour: Clotted Cream
Door Glass: Artemis

Door Colour: **Twilight**Door Glass: **Belgravia** 

Door Colour: **Nimbus**Door Glass: **Trinity** 

Door Colour: Citrine
Door Glass: 4 Bevel Square

Door Colour: **Stone Grey**Door Glass: **Space** 

58 DESIGNER 59