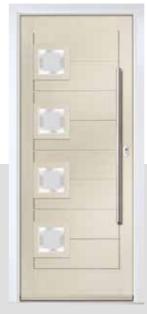

## MONZA II SQUARE

The Monza II
Square is a popular door design with numerous glazing configurations and designs.

#### Door Style Options

Square 4 Square 3

Door Colour: Clotted Cream
Door Glass: Artemis

Door Colour: **Twilight**Door Glass: **Belgravia** 

Door Colour: **Nimbus**Door Glass: **Trinity** 

Door Colour: Citrine
Door Glass: 4 Bevel Square

Door Colour: **Stone Grey**Door Glass: **Space** 

58 DESIGNER 59