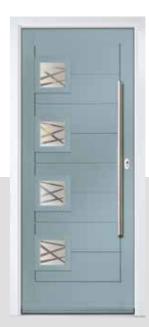

## **VIOLA**

Mixing traditional design with a hint of modern flair, the Viola is a popular option that suits any property.

#### INCLUDING SHERWOOD AND SHERWOOD GRILL

Door Colour: **Dusty Pink** Door Glass: Prestige

Door Colour: Cream White Door Glass: Stardrop

Door Colour: California Door Glass: Prestige

Door Colour: Mulberry Door Glass: Artemis

Door Colour: Stormy Seas Door Glass: Birchwood

Door Colour: Chartwell Green Door Glass: Trio Diamond

Door Colour: Black Door Glass: Numbers\*

SHERWOOD GRILL

\*Numbers is a bespoke glass design, customised to suit your number/lettering requirements. We use a standardised font but the position and scale may differ according to the number of characters requested.