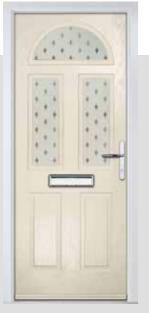

## **INDIGO**

#### **INCLUDING 11 GRID OPTION**

The Indigo features a classic and sophisticated arched glazed area that is also available in grid form.

Door Colour: Nimbus Door Glass: Bloomsbury

Door Colour: Sage Door Glass: Tranquillity Zinc Door Glass: Victorian Border

Door Colour: Clotted Cream

Door Colour: Agate Grey Door Glass: Synergy

Door Colour: Chartwell Green Door Glass: Onyx

Door Colour: Silver Grey Door Glass: Aztec

Door Colour: Blue Door Glass: Optimal

**Door Style Options** 