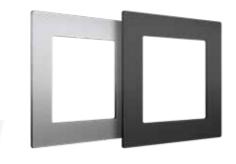

4 CASSETTE SYSTEM CORE 5

## **OUR CASSETTE SYSTEM**

#### FLAT STIPPLE

With a square profile and a smooth, stippled finish, the Flat Stipple is a sleek, contemporary and eye-catching cassette that perfectly matchs our links door styles.

#### STANDARD

Featuring a moulded cassette and a textured woodgrain finish, the Standard cassette is perfectly paired with a Traditional designs.

#### FLAT GRAINED

The Flat Grained cassette combines a classic woodgrain finish with a modern design. Ideal for Contemporary and Monza II doors.

#### **INOX CASSETTES**

Influenced by cutting-edge European design, the Inox is a flat, stainless steel cassette that makes your door stand out from the crowd. Seamlessly designed for the Monza and Links doors.