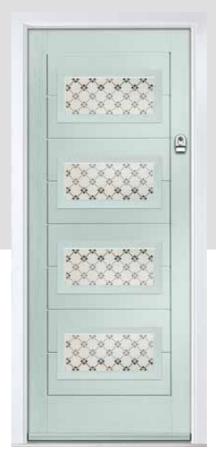

## LINDEN

Our most popular composite door option which is now available in a choice of three door styles.

#### INCLUDING WILLOW AND SAVANNAH

**Door Style Options** 

Door Colour: Stormy Seas Door Colour: Chartwell Green Door Glass: Louisiana

Door Glass: Milan

Door Colour: Citrine Door Glass: Lanesborough Blue

Door Colour: Cream White Door Glass: Bloomsbury