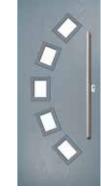

## **ZINNIA**

The Zinnia has a unique 'offset etched' panel detailing and comes in multiple glazing designs.

#### INCLUDING ZINNIA 3 AND LAYTON OPTIONS

Door Colour: Dusky Pink Door Glass: Artemis

Door Colour: Slate Door Glass: Grange

Door Colour: Agate Grey Door Glass: 4 Bevel Square

Door Colour: Green Door Glass: Trinity

Door Colour: Moonshine Door Glass: Louisiana

Door Colour: Silver Grey Door Glass: Graphite

**Door Style Options** 

ZINNIA 3

LAYTON

IVY

Ivy features a wide range of classic and contemporary glazing options.