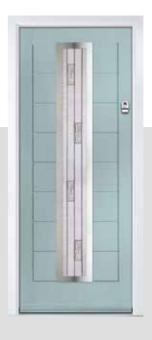

## LINDEN

Our most popular composite door option which is now available in a choice of three door styles.

#### INCLUDING WILLOW AND SAVANNAH

**Door Style Options** 

Door Colour: Stormy Seas Door Colour: Chartwell Green Door Glass: Louisiana

Door Glass: Milan

Door Colour: Citrine Door Glass: Lanesborough Blue

Door Colour: Cream White Door Glass: Bloomsbury