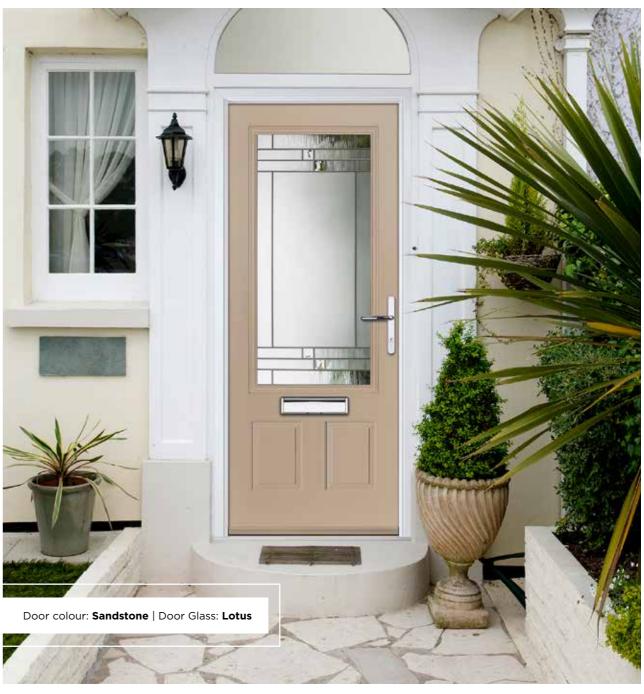

Door Colour: **Sandstone**Door Glass: **Metropolis** 

Door Colour: **Mulberry** Door Glass: **Trio Diamond** 

Door Colour: **Moonshine**Door Glass: **Optimal** 