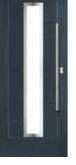

## **MONZA II INOX YARROW**

The Monza II Inox Yarrow has a large, single centre lite that's beautifully framed by a feature cassette.

62 DESIGNER 63