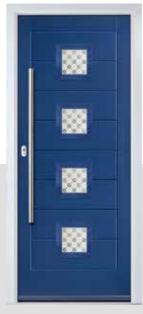

## LINDEN

Our most popular composite door option which is now available in a choice of three door styles.

#### INCLUDING WILLOW AND SAVANNAH

**Door Style Options** 

Door Colour: Stormy Seas Door Colour: Chartwell Green Door Glass: Louisiana

Door Glass: Milan

Door Colour: Citrine Door Glass: Lanesborough Blue

Door Colour: Cream White Door Glass: Bloomsbury