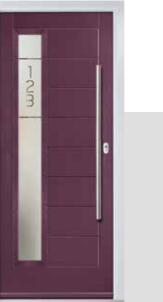

## **DAHLIA**

The slim, inline glazing details on the Dahlia door are inspired by modern European design.

Door Colour: **Anthracite Grey**Door Glass: **Louisiana** 

Door Colour: Silver Grey
Door Glass: Graphite

Door Colour: **Stormy Seas**Door Glass: **Cubic** 

Door Colour: California
Door Glass: Belgravia