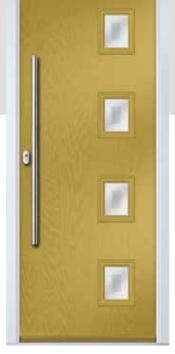

## LINDEN

Our most popular composite door option which is now available in a choice of three door styles.

#### INCLUDING WILLOW AND SAVANNAH

**Door Style Options** 

Door Colour: Stormy Seas Door Colour: Chartwell Green Door Glass: Louisiana

Door Glass: Milan

Door Colour: Citrine Door Glass: Lanesborough Blue

Door Colour: Cream White Door Glass: Bloomsbury