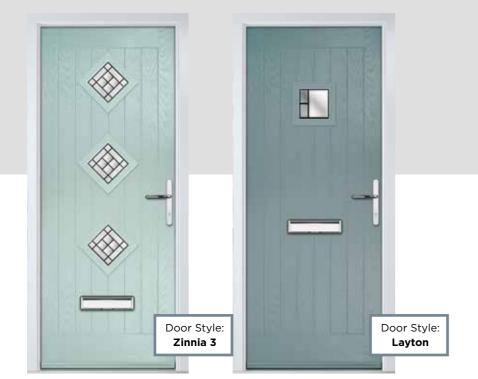

## **ZINNIA**

The Zinnia has a unique 'offset etched' panel detailing and comes in multiple glazing designs.

#### INCLUDING ZINNIA 3 AND LAYTON OPTIONS

Door Colour: Dusky Pink Door Glass: Artemis

Door Colour: Slate Door Glass: Grange

Door Colour: Agate Grey Door Glass: 4 Bevel Square

Door Colour: Green Door Glass: Trinity

Door Colour: Moonshine Door Glass: Louisiana

Door Colour: Silver Grey Door Glass: Graphite

**Door Style Options** 

ZINNIA 3

LAYTON

IVY

Ivy features a wide range of classic and contemporary glazing options.