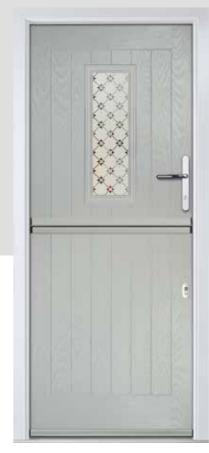

## **CLOVER**

The traditional six-panel door can be enhanced with either two or four small glazing details.

#### INCLUDING THORNE AND THORNE SOLID

#### **Door Style Options**

Door Colour: Irish Oak
Door Glass: Prestige

Door Colour: **Cotswold**Door Glass: **Hathaway** 

Door Colour: **Red** Door Glass: **Belgravia** 

Door Colour: **Anthracite Grey**Door Glass: **Impression** 

Door Colour: **Stormy Seas**Door Glass: **Metropolis** 

Door Colour: **Slate**Door Glass: **Trio Diamond** 

Door Colour: **Cream White**Door Glass: **Tectronic** 