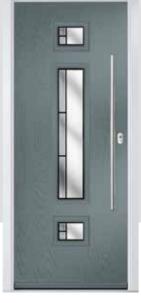

## LINDEN

Our most popular composite door option which is now available in a choice of three door styles.

#### INCLUDING WILLOW AND SAVANNAH

**Door Style Options** 

Door Colour: Stormy Seas Door Colour: Chartwell Green Door Glass: Louisiana

Door Glass: Milan

Door Colour: Citrine Door Glass: Lanesborough Blue

Door Colour: Cream White Door Glass: Bloomsbury