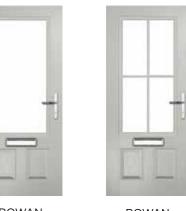

## **ROWAN**

#### **INCLUDING 4 GRID OPTION**

With its eloquent design, the Rowan is very popular and it can be enhanced further with its 4-grid option.

Door Colour: Slate Door Glass: Indulgence

Door Colour: California Door Glass: Impression

**Door Style Options** 

ROWAN

ROWAN 4 GRID

28 TRADITIONAL 29