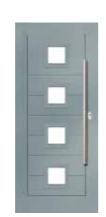

## MONZA II SQUARE

The Monza II
Square is a popular door design with numerous glazing configurations and designs.

#### Door Style Options

Square 4 Square 3

Door Colour: Clotted Cream
Door Glass: Artemis

Door Colour: **Twilight**Door Glass: **Belgravia** 

Door Colour: **Nimbus**Door Glass: **Trinity** 

Door Colour: Citrine
Door Glass: 4 Bevel Square

Door Colour: **Stone Grey**Door Glass: **Space** 

58 DESIGNER 59