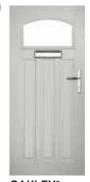

## **VIOLA**

Mixing traditional design with a hint of modern flair, the Viola is a popular option that suits any property.

#### INCLUDING SHERWOOD AND SHERWOOD GRILL

Door Colour: **Dusty Pink** Door Glass: Prestige

Door Colour: Cream White Door Glass: Stardrop

Door Colour: California Door Glass: Prestige

Door Colour: Mulberry Door Glass: Artemis

Door Colour: Stormy Seas Door Glass: Birchwood

Door Colour: Chartwell Green Door Glass: Trio Diamond

Door Colour: Black Door Glass: Numbers\*

SHERWOOD GRILL

\*Numbers is a bespoke glass design, customised to suit your number/lettering requirements. We use a standardised font but the position and scale may differ according to the number of characters requested.