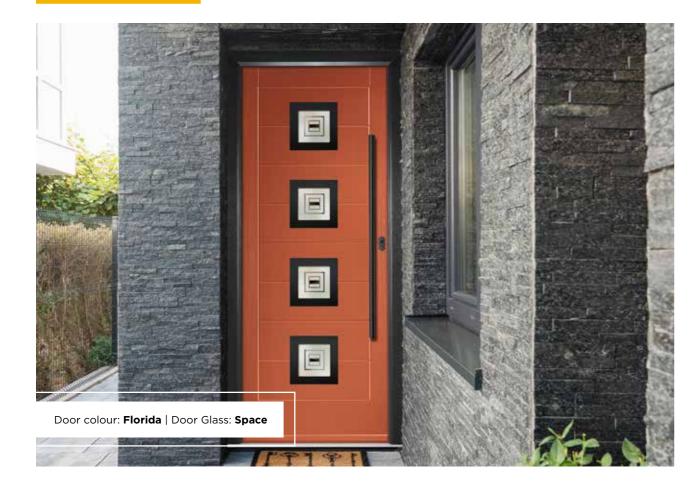

## MONZA II FLORENCE

A stunning new design that combines colour matched cassettes, four horizontal lites and modern etched detailing.

Door Colour: **Florida**Door Glass: **Skyline** 

Door Colour: **Azure**Door Glass: **Victorian Border** 