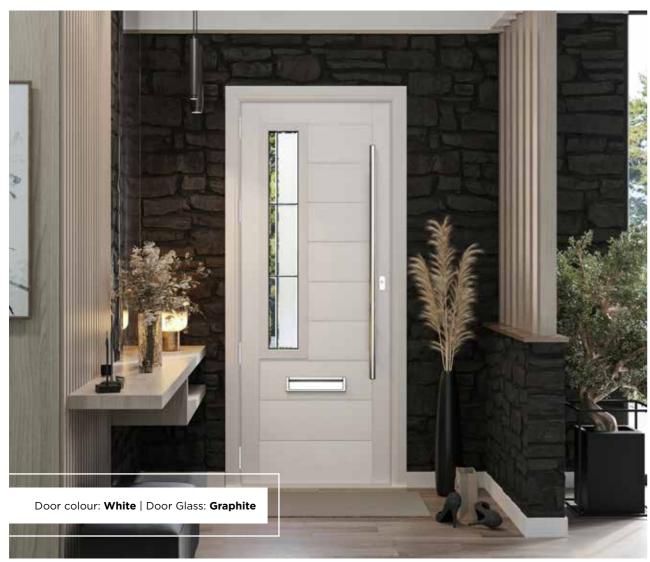

## **INOX SAGE**

With its large, central lite that catches the eye, the lnox Sage is a strikingly graceful statement door.

Door Colour: **Agate Grey**Door Glass: **Graphite**Door Glass: **Synergy** 

Door Colour: **Twilight**Door Glass: **Satin** 

Door Colour: **Black** Door Glass: **Luxor**  Door Colour: Victory Blue Door Glass: Graphite Door Colour: **Blue** Door Glass: **Satin**  Door Colour: **Irish Oak**Door Glass: **Cubic** 

Door Colour: **Military** Door Glass: **Clear** 