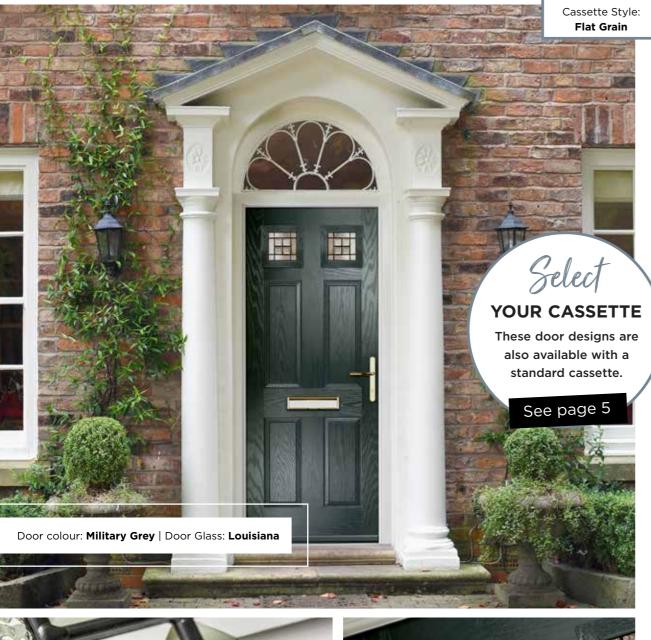

## **OUR CASSETTE SYSTEM**

#### FLAT STIPPLE

With a square profile and a smooth, stippled finish, the Flat Stipple is a sleek, contemporary and eye-catching cassette that perfectly matchs our links door styles.

#### STANDARD

Featuring a moulded cassette and a textured woodgrain finish, the Standard cassette is perfectly paired with a Traditional designs.

#### FLAT GRAINED

The Flat Grained cassette combines a classic woodgrain finish with a modern design. Ideal for Contemporary and Monza II doors.

#### **INOX CASSETTES**

Influenced by cutting-edge European design, the Inox is a flat, stainless steel cassette that makes your door stand out from the crowd. Seamlessly designed for the Monza and Links doors.