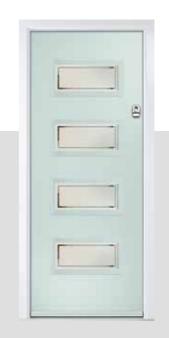

## LINDEN

Our most popular composite door option which is now available in a choice of three door styles.

#### INCLUDING WILLOW AND SAVANNAH

**Door Style Options** 

Door Colour: Stormy Seas Door Colour: Chartwell Green Door Glass: Louisiana

Door Glass: Milan

Door Colour: Citrine Door Glass: Lanesborough Blue

Door Colour: Cream White Door Glass: Bloomsbury