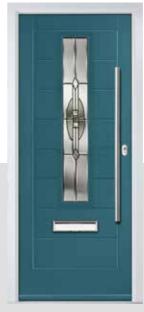

## LINDEN

Our most popular composite door option which is now available in a choice of three door styles.

#### INCLUDING WILLOW AND SAVANNAH

**Door Style Options** 

Door Colour: Stormy Seas Door Colour: Chartwell Green Door Glass: Louisiana

Door Glass: Milan

Door Colour: Citrine Door Glass: Lanesborough Blue

Door Colour: Cream White Door Glass: Bloomsbury