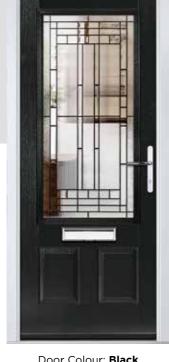

## **BRAMBLE**

The Bramble's large signature glazed area is also available with either a 4 or 9 panel grid.

#### Door Style Options

Door Colour: **Dusky Pink** Door Glass: **Bloomsbury** 

Door Colour: **Green**Door Glass: **Impression** 

Door Colour: **Citrine**Door Glass: **Numbers** 

Door Colour: **Cream White**Door Glass: **Optimal** 

Door Colour: **Sandstone**Door Glass: **Metropolis** 

Door Colour: **Mulberry** Door Glass: **Trio Diamond** 

Door Colour: **Moonshine**Door Glass: **Optimal** 