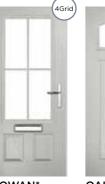

## LINDEN

Our most popular composite door option which is now available in a choice of three door styles.

#### INCLUDING WILLOW AND SAVANNAH

**Door Style Options** 

Door Colour: Stormy Seas Door Colour: Chartwell Green Door Glass: Louisiana

Door Glass: Milan

Door Colour: Citrine Door Glass: Lanesborough Blue

Door Colour: Cream White Door Glass: Bloomsbury