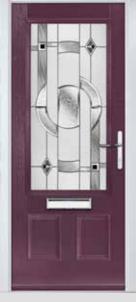

## **BRAMBLE**

The Bramble's large signature glazed area is also available with either a 4 or 9 panel grid.

#### INCLUDING 4 GRID AND 9 GRID OPTIONS

#### Door Style Options

Door Colour: **Dusky Pink** Door Glass: **Bloomsbury** 

Door Colour: **Green**Door Glass: **Impression** 

Door Colour: **Citrine**Door Glass: **Numbers** 

Door Colour: **Cream White**Door Glass: **Optimal** 

Door Colour: **Sandstone**Door Glass: **Metropolis** 

Door Colour: **Mulberry** Door Glass: **Trio Diamond** 

Door Colour: **Moonshine**Door Glass: **Optimal** 