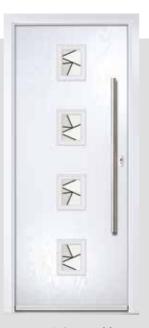

## LINDEN

Our most popular composite door option which is now available in a choice of three door styles.

#### INCLUDING WILLOW AND SAVANNAH

**Door Style Options** 

Door Colour: Stormy Seas Door Colour: Chartwell Green Door Glass: Louisiana

Door Glass: Milan

Door Colour: Citrine Door Glass: Lanesborough Blue

Door Colour: Cream White Door Glass: Bloomsbury