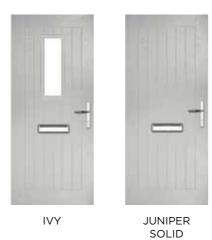

Door Colour: Moonshine Door Glass: Louisiana

Door Colour: Silver Grey Door Glass: Graphite

**Door Style Options** 

ZINNIA 3

LAYTON

IVY

Ivy features a wide range of classic and contemporary glazing options.

#### INCLUDING JUNIPER SOLID OPTION

**Door Style Options** 

A versatile and popular option, the

Door Colour: Moonshine Door Glass: Louisiana

Door Colour: Cream White Door Glass: Belgravia

Door Colour: **Stormy Seas** Door Glass: Artemis