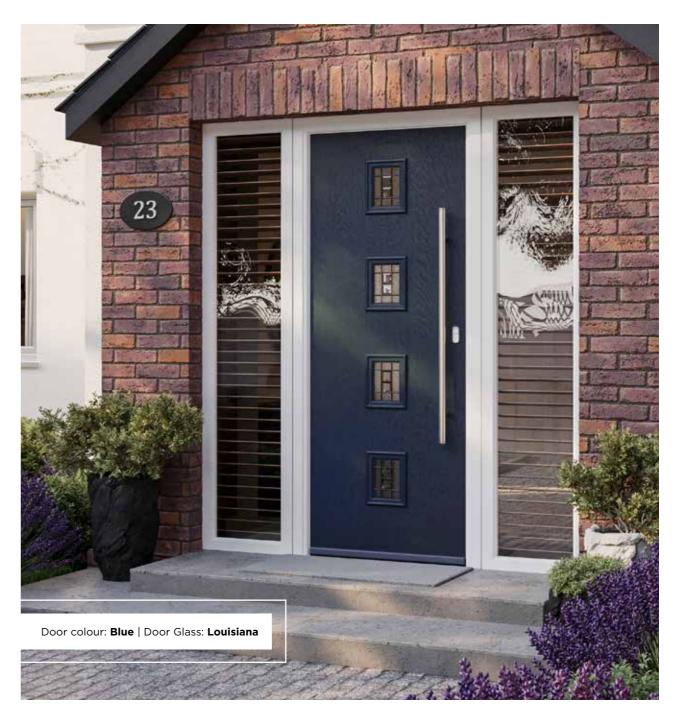

#### INCLUDING WILLOW AND SAVANNAH

**Door Style Options** 

Door Colour: Stormy Seas Door Colour: Chartwell Green Door Glass: Louisiana

Door Glass: Milan

Door Colour: Citrine Door Glass: Lanesborough Blue

Door Colour: Cream White Door Glass: Bloomsbury