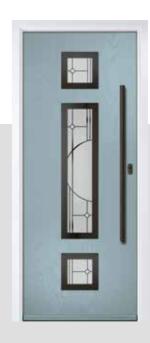

## LINDEN

Our most popular composite door option which is now available in a choice of three door styles.

#### INCLUDING WILLOW AND SAVANNAH

**Door Style Options** 

Door Colour: Stormy Seas Door Colour: Chartwell Green Door Glass: Louisiana

Door Glass: Milan

Door Colour: Citrine Door Glass: Lanesborough Blue

Door Colour: Cream White Door Glass: Bloomsbury