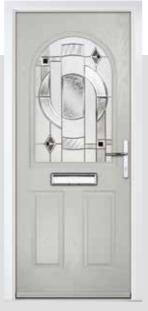

## **INDIGO**

#### **INCLUDING 11 GRID OPTION**

The Indigo features a classic and sophisticated arched glazed area that is also available in grid form.

Door Colour: Nimbus Door Glass: Bloomsbury

Door Colour: Sage Door Glass: Tranquillity Zinc Door Glass: Victorian Border

Door Colour: Clotted Cream

Door Colour: Agate Grey Door Glass: Synergy

Door Colour: Chartwell Green Door Glass: Onyx

Door Colour: Silver Grey Door Glass: Aztec

Door Colour: Blue Door Glass: Optimal

**Door Style Options** 