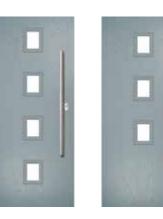

## **CLOVER**

The traditional six-panel door can be enhanced with either two or four small glazing details.

#### INCLUDING THORNE AND THORNE SOLID