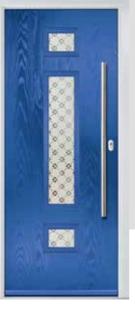

## **MONZA II SAKURA**

Combining contemporary etched lines and a slim glazed panel, the Monza II Sakura has a clean and modern style.

**Door Style Options** 

Solid

Door Colour: Mulberry Door Glass: Artemis

Door Colour: Victory Blue Door Glass: Impression

Door Colour: **Shadow** Door Glass: Luxor

Door Colour: Wedgewood Door Glass: Quantum

Door Colour: Agate Grey Door Glass: Impression

Door Colour: Anthracite Grey Door Glass: Graphite