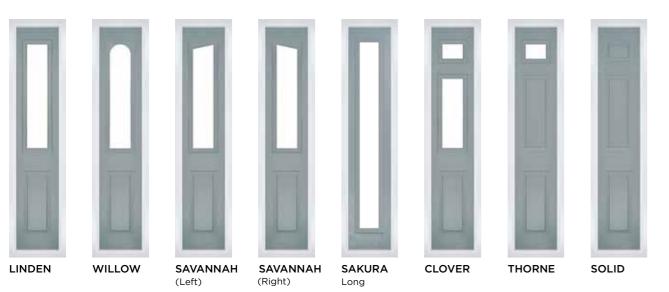

## SIDE PANEL

For homes with larger openings, we offer a range of sidelight options to complement your door.
These are available with matching decorative glass.

Door Colour: Citrine
Door Glass: Tiffany

Door Colour: **Mulberry**Door Glass: **Trio Diamonds** 