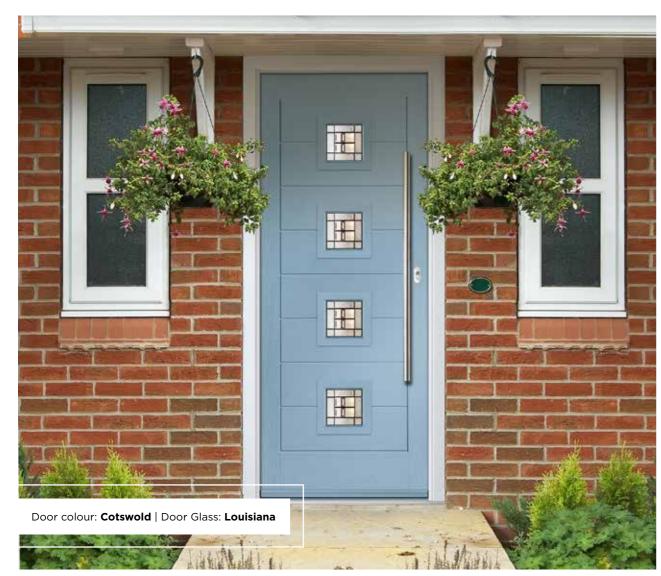

## **ZINNIA**

The Zinnia has a unique 'offset etched' panel detailing and comes in multiple glazing designs.

#### INCLUDING ZINNIA 3 AND LAYTON OPTIONS

Door Colour: Dusky Pink Door Glass: Artemis

Door Colour: Slate Door Glass: Grange

Door Colour: Agate Grey Door Glass: 4 Bevel Square

Door Colour: Green Door Glass: Trinity

Door Colour: Moonshine Door Glass: Louisiana

Door Colour: Silver Grey Door Glass: Graphite

**Door Style Options** 

ZINNIA 3

LAYTON

IVY

Ivy features a wide range of classic and contemporary glazing options.