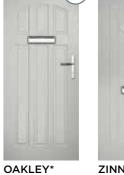

## **OAKLEY**

#### INCLUDING SOLID OPTION

Reminiscent of 1930s door styles, the Oakley is available with either a classic, arched glazed section, or as a solid door.

Door Colour: Irish Oak
Door Glass: Impression

Door Colour: **Dusky Pink** Door Glass: **Panama** 

Door Colour: **Stormy Seas**Door Glass: **Kew** 

Door Colour: Rosewood
Door Glass: Tranquillity Zinc

Door Colour: **Black**Door Glass: **Tiffany** 

Door Colour: White Door Glass: Hathaway

Door Colour: **Golden Oak**Door Glass: **Louisiana** 

## **ZINNIA**

The Zinnia has a unique 'offset etched' panel detailing and comes in multiple glazing designs.