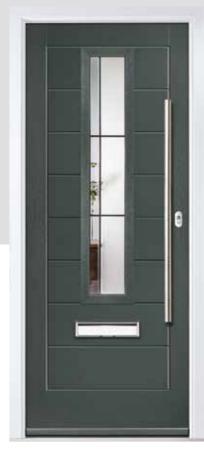

## LINDEN

Our most popular composite door option which is now available in a choice of three door styles.

#### INCLUDING WILLOW AND SAVANNAH

**Door Style Options** 

Door Colour: Stormy Seas Door Colour: Chartwell Green Door Glass: Louisiana

Door Glass: Milan

Door Colour: Citrine Door Glass: Lanesborough Blue

Door Colour: Cream White Door Glass: Bloomsbury