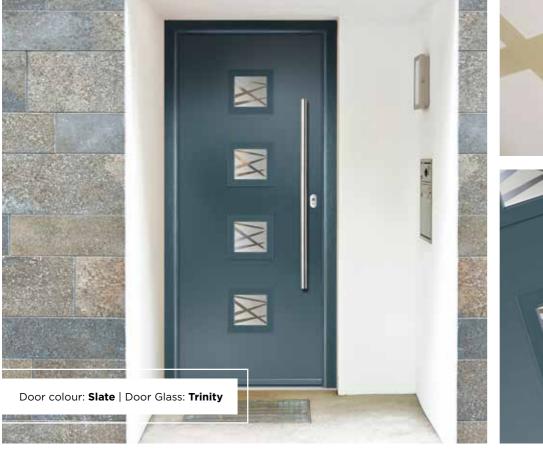

Door Colour: **Stormy Seas**Door Glass: **Metropolis** 

Door Colour: **Slate**Door Glass: **Trio Diamond** 

Door Colour: **Cream White**Door Glass: **Tectronic** 