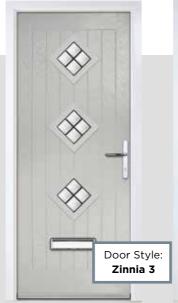

## **ZINNIA**

The Zinnia has a unique 'offset etched' panel detailing and comes in multiple glazing designs.

#### INCLUDING ZINNIA 3 AND LAYTON OPTIONS

Door Colour: Dusky Pink Door Glass: Artemis

Door Colour: Slate Door Glass: Grange

Door Colour: Agate Grey Door Glass: 4 Bevel Square

Door Colour: Green Door Glass: Trinity

Door Colour: Moonshine Door Glass: Louisiana

Door Colour: Silver Grey Door Glass: Graphite

**Door Style Options** 

ZINNIA 3

LAYTON

IVY

Ivy features a wide range of classic and contemporary glazing options.