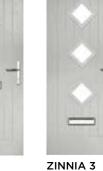

## **ZINNIA**

The Zinnia has a unique 'offset etched' panel detailing and comes in multiple glazing designs.

#### INCLUDING ZINNIA 3 AND LAYTON OPTIONS

Door Colour: Dusky Pink Door Glass: Artemis

Door Colour: Slate Door Glass: Grange

Door Colour: Agate Grey Door Glass: 4 Bevel Square

Door Colour: Green Door Glass: Trinity

Door Colour: Moonshine Door Glass: Louisiana

Door Colour: Silver Grey Door Glass: Graphite

**Door Style Options** 

ZINNIA 3

LAYTON

IVY

Ivy features a wide range of classic and contemporary glazing options.