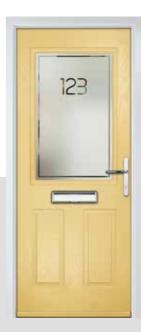

Door Colour: Stormy Seas Door Glass: Birchwood

Door Colour: Chartwell Green Door Glass: Trio Diamond

Door Colour: Black Door Glass: Numbers\*

SHERWOOD GRILL

\*Numbers is a bespoke glass design, customised to suit your number/lettering requirements. We use a standardised font but the position and scale may differ according to the number of characters requested.