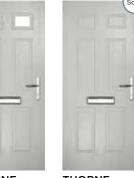

## **CLOVER**

The traditional six-panel door can be enhanced with either two or four small glazing details.

#### INCLUDING THORNE AND THORNE SOLID

#### **Door Style Options**

Door Colour: Irish Oak
Door Glass: Prestige

Door Colour: **Cotswold**Door Glass: **Hathaway** 

Door Colour: **Red** Door Glass: **Belgravia** 

Door Colour: **Anthracite Grey**Door Glass: **Impression** 

Door Colour: **Stormy Seas**Door Glass: **Metropolis** 

Door Colour: **Slate**Door Glass: **Trio Diamond** 

Door Colour: **Cream White**Door Glass: **Tectronic** 