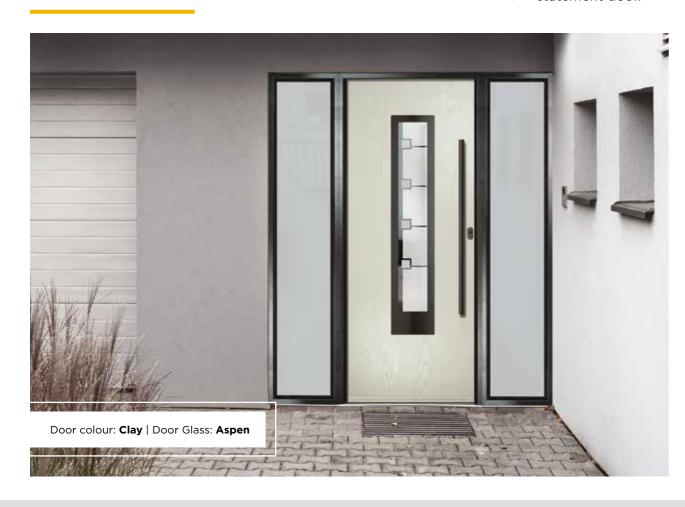

## **MONZA II** SAKURA LONG

With its contemporary linear etched detailing, the Monza II is a stunning door available glazed or as a solid door.

54 DESIGNER DESIGNER 55