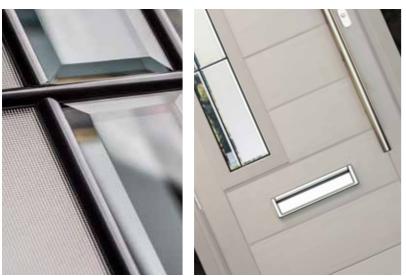

## **HARDWARE**

From modern handles to traditional door knockers, we offer the most comprehensive selections of hardware options on the market.

Escutcheon Pull Escutcheon

On selected door designs a bar, bow, D or V-shaped handle can be available both internally and externally or an escutcheon will

be added internally.

Offset Bar

Inline Bar

Bar Handles are available in various lengths

Letterbox

Door Knob

Hinges

Numbers

Bow

Lever / Pad Lever / Lever

**Knockers & Spy Holes** 

Spyhole available within the knocker or separate. Please note when separate only available in Gold, Chrome and Black.