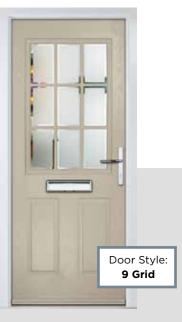

## **CLOVER**

The traditional six-panel door can be enhanced with either two or four small glazing details.

#### INCLUDING THORNE AND THORNE SOLID

#### **Door Style Options**

Door Colour: Irish Oak
Door Glass: Prestige

Door Colour: **Cotswold**Door Glass: **Hathaway** 

Door Colour: **Red** Door Glass: **Belgravia** 

Door Colour: **Anthracite Grey**Door Glass: **Impression** 

Door Colour: **Stormy Seas**Door Glass: **Metropolis** 

Door Colour: **Slate**Door Glass: **Trio Diamond** 

Door Colour: **Cream White**Door Glass: **Tectronic** 