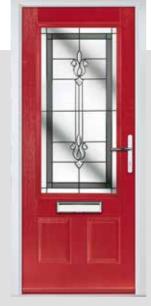

## **CLOVER**

The traditional six-panel door can be enhanced with either two or four small glazing details.

#### **Door Style Options**

Door Colour: Irish Oak
Door Glass: Prestige

Door Colour: **Cotswold**Door Glass: **Hathaway** 

Door Colour: **Red** Door Glass: **Belgravia** 

Door Colour: **Anthracite Grey**Door Glass: **Impression** 