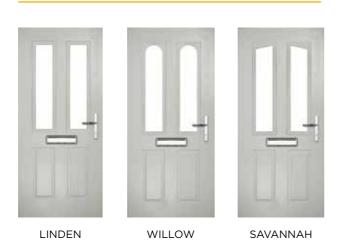

## LINDEN

Our most popular composite door option which is now available in a choice of three door styles.

#### INCLUDING WILLOW AND SAVANNAH

**Door Style Options** 

Door Colour: Stormy Seas Door Colour: Chartwell Green Door Glass: Louisiana

Door Glass: Milan

Door Colour: Citrine Door Glass: Lanesborough Blue

Door Colour: Cream White Door Glass: Bloomsbury