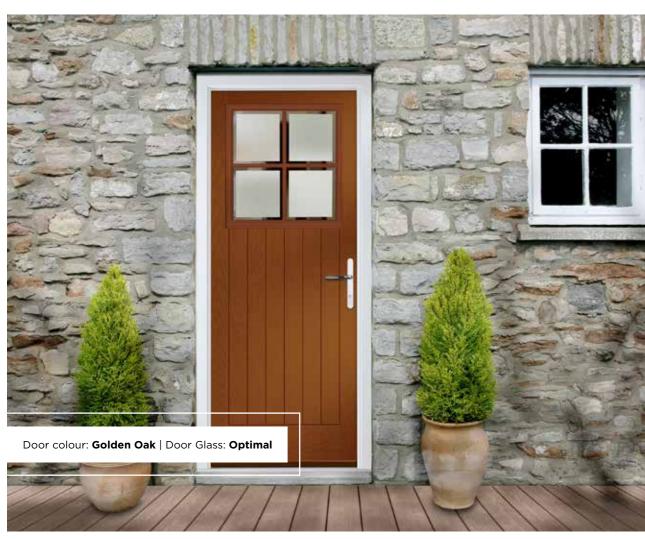

## **BRAMBLE**

The Bramble's large signature glazed area is also available with either a 4 or 9 panel grid.

#### INCLUDING 4 GRID AND 9 GRID OPTIONS

#### Door Style Options

Door Colour: **Dusky Pink** Door Glass: **Bloomsbury** 

Door Colour: **Green**Door Glass: **Impression** 

Door Colour: **Citrine**Door Glass: **Numbers** 

Door Colour: **Cream White**Door Glass: **Optimal** 

Door Colour: **Sandstone**Door Glass: **Metropolis** 

Door Colour: **Mulberry** Door Glass: **Trio Diamond** 

Door Colour: **Moonshine**Door Glass: **Optimal** 