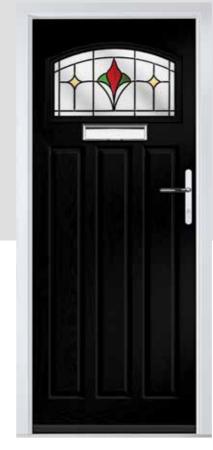

## **CLOVER**

The traditional six-panel door can be enhanced with either two or four small glazing details.

#### INCLUDING THORNE AND THORNE SOLID

#### **Door Style Options**

Door Colour: Irish Oak
Door Glass: Prestige

Door Colour: **Cotswold**Door Glass: **Hathaway** 

Door Colour: **Red** Door Glass: **Belgravia** 

Door Colour: **Anthracite Grey**Door Glass: **Impression** 

Door Colour: **Stormy Seas**Door Glass: **Metropolis** 

Door Colour: **Slate**Door Glass: **Trio Diamond** 

Door Colour: **Cream White**Door Glass: **Tectronic** 