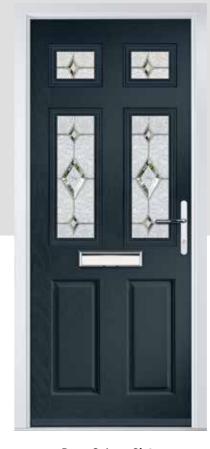

## **ZINNIA**

The Zinnia has a unique 'offset etched' panel detailing and comes in multiple glazing designs.

#### INCLUDING ZINNIA 3 AND LAYTON OPTIONS

Door Colour: Dusky Pink Door Glass: Artemis

Door Colour: Slate Door Glass: Grange

Door Colour: Agate Grey Door Glass: 4 Bevel Square

Door Colour: Green Door Glass: Trinity

Door Colour: Moonshine Door Glass: Louisiana

Door Colour: Silver Grey Door Glass: Graphite

**Door Style Options** 

ZINNIA 3

LAYTON

IVY

Ivy features a wide range of classic and contemporary glazing options.