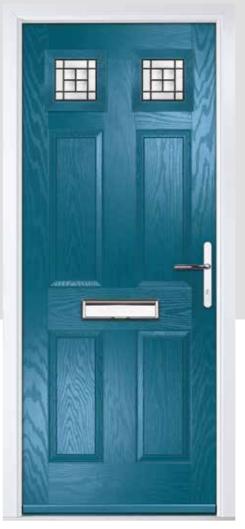

## LINDEN

Our most popular composite door option which is now available in a choice of three door styles.

#### INCLUDING WILLOW AND SAVANNAH

**Door Style Options** 

Door Colour: Stormy Seas Door Colour: Chartwell Green Door Glass: Louisiana

Door Glass: Milan

Door Colour: Citrine Door Glass: Lanesborough Blue

Door Colour: Cream White Door Glass: Bloomsbury