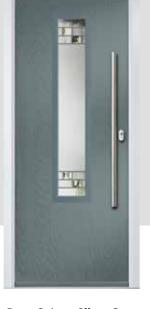

## **MONZA II** SAKURA LONG

With its contemporary linear etched detailing, the Monza II is a stunning door available glazed or as a solid door.

54 DESIGNER DESIGNER 55

## **MONZA II SAKURA**

Combining contemporary etched lines and a slim glazed panel, the Monza II Sakura has a clean and modern style.

**Door Style Options** 

Solid

Door Colour: Mulberry Door Glass: Artemis

Door Colour: Victory Blue Door Glass: Impression

Door Colour: **Shadow** Door Glass: Luxor

Door Colour: Wedgewood Door Glass: Quantum

Door Colour: Agate Grey Door Glass: Impression

Door Colour: Anthracite Grey Door Glass: Graphite

Door Colour: Alaskan Birch Door Glass: Lotus

56 DESIGNER 57