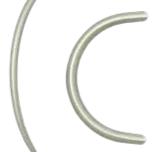

## **HARDWARE**

From modern handles to traditional door knockers, we offer the most comprehensive selections of hardware options on the market.

Escutcheon Pull Escutcheon

On selected door designs a bar, bow, D or V-shaped handle can be available both internally and externally or an escutcheon will

be added internally.

Offset Bar

Inline Bar

Bar Handles are available in various lengths

Letterbox

Door Knob

Hinges

Numbers

Bow

Lever / Pad Lever / Lever

**Knockers & Spy Holes** 

Spyhole available within the knocker or separate. Please note when separate only available in Gold, Chrome and Black.