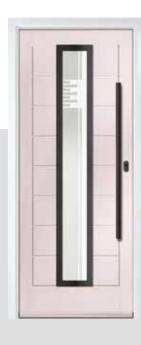

## LINDEN

Our most popular composite door option which is now available in a choice of three door styles.

#### INCLUDING WILLOW AND SAVANNAH

**Door Style Options** 

Door Colour: Stormy Seas Door Colour: Chartwell Green Door Glass: Louisiana

Door Glass: Milan

Door Colour: Citrine Door Glass: Lanesborough Blue

Door Colour: Cream White Door Glass: Bloomsbury