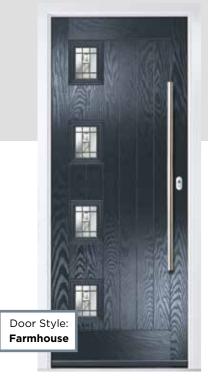

## LINDEN

Our most popular composite door option which is now available in a choice of three door styles.

#### INCLUDING WILLOW AND SAVANNAH

**Door Style Options** 

Door Colour: Stormy Seas Door Colour: Chartwell Green Door Glass: Louisiana

Door Glass: Milan

Door Colour: Citrine Door Glass: Lanesborough Blue

Door Colour: Cream White Door Glass: Bloomsbury