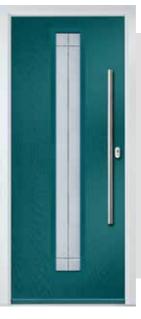

## **BENTLEY**

An evolution of traditional style with its square top lites.

Door Colour: Mushroom
Door Glass: 4 Bevel Square

Door Colour: **Azure**Door Glass: **Artemis** 

Door Colour: Citrine
Door Glass: Belgravia