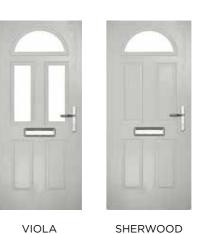

## **VIOLA**

Mixing traditional design with a hint of modern flair, the Viola is a popular option that suits any property.

#### INCLUDING SHERWOOD AND SHERWOOD GRILL

Door Colour: **Dusty Pink** Door Glass: Prestige

Door Colour: Cream White Door Glass: Stardrop

Door Colour: California Door Glass: Prestige

Door Colour: Mulberry Door Glass: Artemis