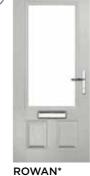

## **ROWAN**

#### **INCLUDING 4 GRID OPTION**

With its eloquent design, the Rowan is very popular and it can be enhanced further with its 4-grid option.

Door Colour: Slate Door Glass: Indulgence

Door Colour: California Door Glass: Impression

Door Colour: Mulberry Door Glass: Synergy

Door Colour: **Diablo** Door Glass: Indulgence Grey

Door Colour: Citrine Door Glass: Graphite

Door Colour: Black Door Glass: Louisiana

Door Colour: Cream White Door Glass: Optimal

**Door Style Options** 

ROWAN

ROWAN 4 GRID

28 TRADITIONAL 29