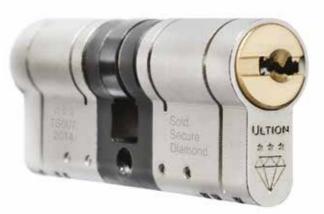

## **SECURITY**

All our Forté doors come with industry leading security features, such as our advanced Ultion Extreme 3\* cylinder. Certain door designs can be upgraded to feature triple glazed units, to add an extra layer of protection.

The Ultion Extreme locking system is the safest on the market. It meets the police-recognised Secured by Design standard. If you want to give your house the best protection available, then you need to choose a Forté composite door.

#### **ULTION EXTREME**

ULITON rigorously tests its locks to maintain the strongest 3\* cylinder. The Ultion Extreme 3\* door locks include an extra hidden lock encased in a sturdy molybdenum core. Activated by a retaining pin, it triggers LockDown Mode™ upon forced entry, safeguarding your home and family. They also feature anti-pick, anti-bump, and anti-drill capabilities.