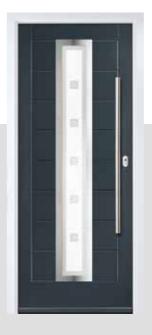

## LINDEN

Our most popular composite door option which is now available in a choice of three door styles.

#### INCLUDING WILLOW AND SAVANNAH

**Door Style Options** 

Door Colour: Stormy Seas Door Colour: Chartwell Green Door Glass: Louisiana

Door Glass: Milan

Door Colour: Citrine Door Glass: Lanesborough Blue

Door Colour: Cream White Door Glass: Bloomsbury