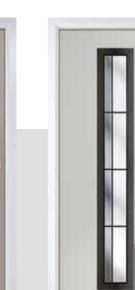

## **INOX BIRCH**

The Inox Birch and Inox Myrtle are also available with the glass to the left or right.

Door Colour: **Clay** Door Glass: **Vector** 

Door Colour: **Anthracite Grey**Door Glass: **Mercury** 

## **INOX MYRTLE**

Inox Myrtle provides a stunning mix of two smaller lites delicately 'bookending' a larger central lite to optimise light penetration.

48 CONTEMPORARY 49