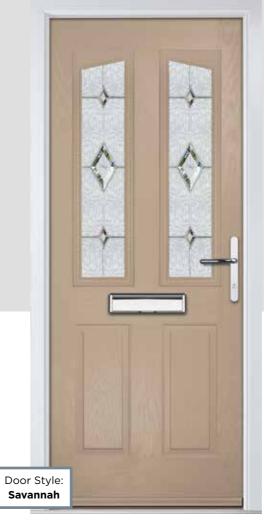

## LINDEN

Our most popular composite door option which is now available in a choice of three door styles.

#### INCLUDING WILLOW AND SAVANNAH

**Door Style Options** 

Door Colour: Stormy Seas Door Colour: Chartwell Green Door Glass: Louisiana

Door Glass: Milan

Door Colour: Citrine Door Glass: Lanesborough Blue

Door Colour: Cream White Door Glass: Bloomsbury