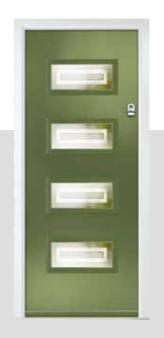

## **FLORENCE**

Door Colour: **Moonshine**Door Glass: **Cubic** 

Door Colour: **Diablo**Door Glass: **Tectronic** 

Door Colour: **Dusky Pink** Door Glass: **Belgravia** 

Door Colour: Irish Oak
Door Glass: Victorian Border