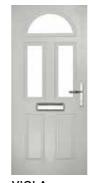

## **VIOLA**

Mixing traditional design with a hint of modern flair, the Viola is a popular option that suits any property.

#### INCLUDING SHERWOOD AND SHERWOOD GRILL

Door Colour: **Dusty Pink** Door Glass: Prestige

Door Colour: Cream White Door Glass: Stardrop

Door Colour: California Door Glass: Prestige

Door Colour: Mulberry Door Glass: Artemis

Door Colour: Stormy Seas Door Glass: Birchwood

Door Colour: Chartwell Green Door Glass: Trio Diamond

Door Colour: Black Door Glass: Numbers\*

SHERWOOD GRILL

\*Numbers is a bespoke glass design, customised to suit your number/lettering requirements. We use a standardised font but the position and scale may differ according to the number of characters requested.