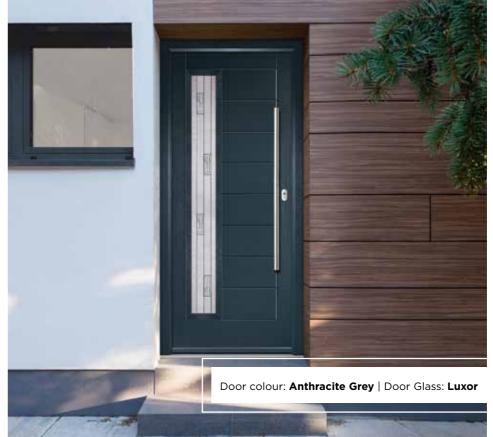

## **DAHLIA**

The slim, inline glazing details on the Dahlia door are inspired by modern European design.

Door Colour: **Anthracite Grey**Door Glass: **Louisiana** 

Door Colour: Silver Grey
Door Glass: Graphite

Door Colour: **Stormy Seas**Door Glass: **Cubic** 

Door Colour: California
Door Glass: Belgravia