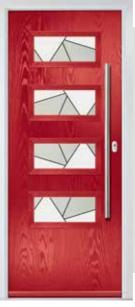

#### **Door Style Options**

Door Colour: Irish Oak
Door Glass: Prestige

Door Colour: **Cotswold**Door Glass: **Hathaway** 

Door Colour: **Red** Door Glass: **Belgravia** 

Door Colour: **Anthracite Grey**Door Glass: **Impression** 