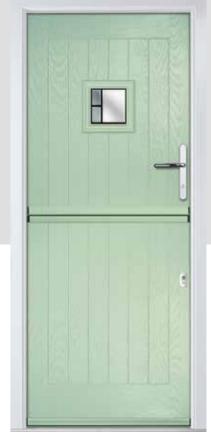

## **VIOLA**

Mixing traditional design with a hint of modern flair, the Viola is a popular option that suits any property.

#### INCLUDING SHERWOOD AND SHERWOOD GRILL

Door Colour: **Dusty Pink** Door Glass: Prestige

Door Colour: Cream White Door Glass: Stardrop

Door Colour: California Door Glass: Prestige

Door Colour: Mulberry Door Glass: Artemis

Door Colour: Stormy Seas Door Glass: Birchwood

Door Colour: Chartwell Green Door Glass: Trio Diamond

Door Colour: Black Door Glass: Numbers\*

SHERWOOD GRILL

\*Numbers is a bespoke glass design, customised to suit your number/lettering requirements. We use a standardised font but the position and scale may differ according to the number of characters requested.