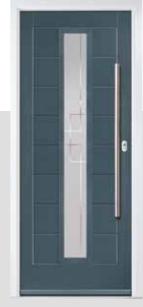

## **ROWAN**

#### **INCLUDING 4 GRID OPTION**

With its eloquent design, the Rowan is very popular and it can be enhanced further with its 4-grid option.

Door Colour: Slate Door Glass: Indulgence

Door Colour: California Door Glass: Impression

Door Colour: Mulberry Door Glass: Synergy

Door Colour: **Diablo** Door Glass: Indulgence Grey

Door Colour: Citrine Door Glass: Graphite

Door Colour: Black Door Glass: Louisiana

Door Colour: Cream White Door Glass: Optimal

**Door Style Options** 

ROWAN

ROWAN 4 GRID

28 TRADITIONAL 29