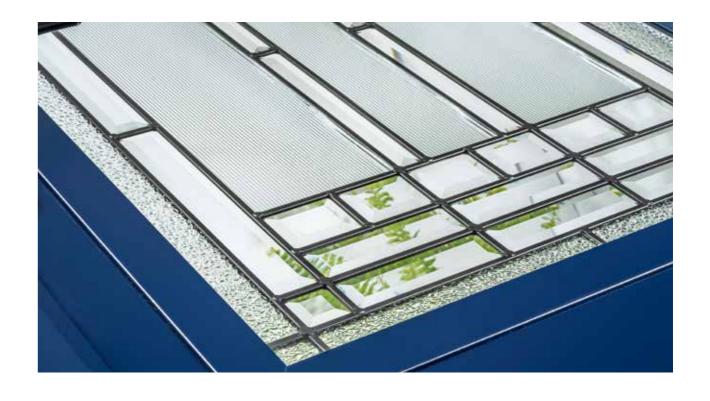

## **OUR CASSETTE SYSTEM**

#### FLAT STIPPLE

With a square profile and a smooth, stippled finish, the Flat Stipple is a sleek, contemporary and eye-catching cassette that perfectly matchs our links door styles.

#### STANDARD

Featuring a moulded cassette and a textured woodgrain finish, the Standard cassette is perfectly paired with a Traditional designs.

#### FLAT GRAINED

The Flat Grained cassette combines a classic woodgrain finish with a modern design. Ideal for Contemporary and Monza II doors.

#### **INOX CASSETTES**

Influenced by cutting-edge European design, the Inox is a flat, stainless steel cassette that makes your door stand out from the crowd. Seamlessly designed for the Monza and Links doors.