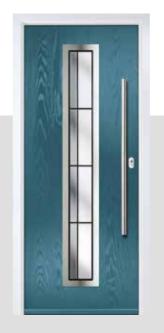

## LINKS SQUARE

Door Glass: Artemis

A popular choice thanks to its various cassette options, the Links Square is the perfect door design for a contemporary house.

Door Glass: Space

Door Glass: Cubic

Door Glass: Graphite

Door Colour: **Nimbus** Door Glass: **Belgravia**  Door Colour: Olive Grove
Door Glass: Cubic

Door Colour: Moonshine
Door Glass: Victorian Border

Door Colour: **Florida**Door Glass: **Tectronic** 