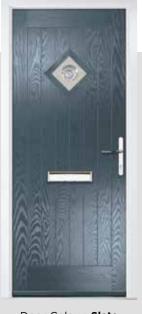

## **INDIGO**

#### **INCLUDING 11 GRID OPTION**

The Indigo features a classic and sophisticated arched glazed area that is also available in grid form.

Door Colour: Nimbus Door Glass: Bloomsbury

Door Colour: Sage Door Glass: Tranquillity Zinc Door Glass: Victorian Border

Door Colour: Clotted Cream

Door Colour: Agate Grey Door Glass: Synergy

Door Colour: Chartwell Green Door Glass: Onyx

Door Colour: Silver Grey Door Glass: Aztec

Door Colour: Blue Door Glass: Optimal

**Door Style Options** 