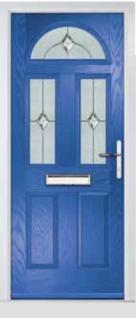

## **INDIGO**

#### **INCLUDING 11 GRID OPTION**

The Indigo features a classic and sophisticated arched glazed area that is also available in grid form.

Door Colour: Nimbus Door Glass: Bloomsbury

Door Colour: Sage Door Glass: Tranquillity Zinc Door Glass: Victorian Border

Door Colour: Clotted Cream

Door Colour: Agate Grey Door Glass: Synergy

Door Colour: Chartwell Green Door Glass: Onyx

Door Colour: Silver Grey Door Glass: Aztec

Door Colour: Blue Door Glass: Optimal

**Door Style Options** 