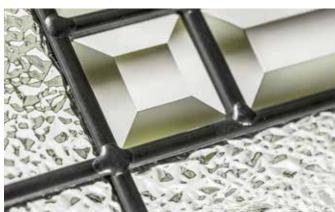

#### FLAT GRAINED

The Flat Grained cassette combines a classic woodgrain finish with a modern design. Ideal for Contemporary and Monza II doors.