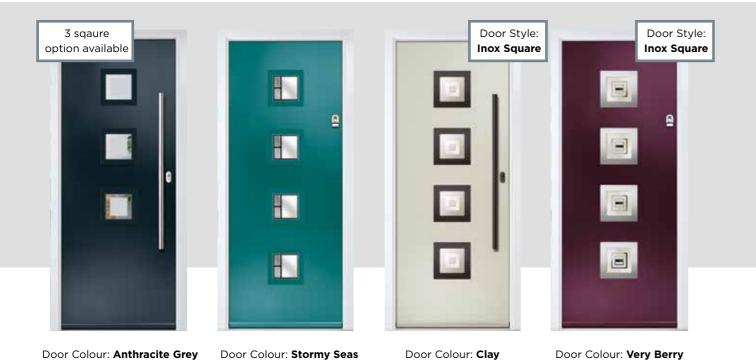

## MONZA II SQUARE

The Monza II
Square is a popular door design with numerous glazing configurations and designs.

#### Door Style Options

Square 4 Square 3

Door Colour: Clotted Cream
Door Glass: Artemis

Door Colour: **Twilight**Door Glass: **Belgravia** 

Door Colour: **Nimbus**Door Glass: **Trinity** 

Door Colour: Citrine
Door Glass: 4 Bevel Square

Door Colour: **Stone Grey**Door Glass: **Space** 

58 DESIGNER 59