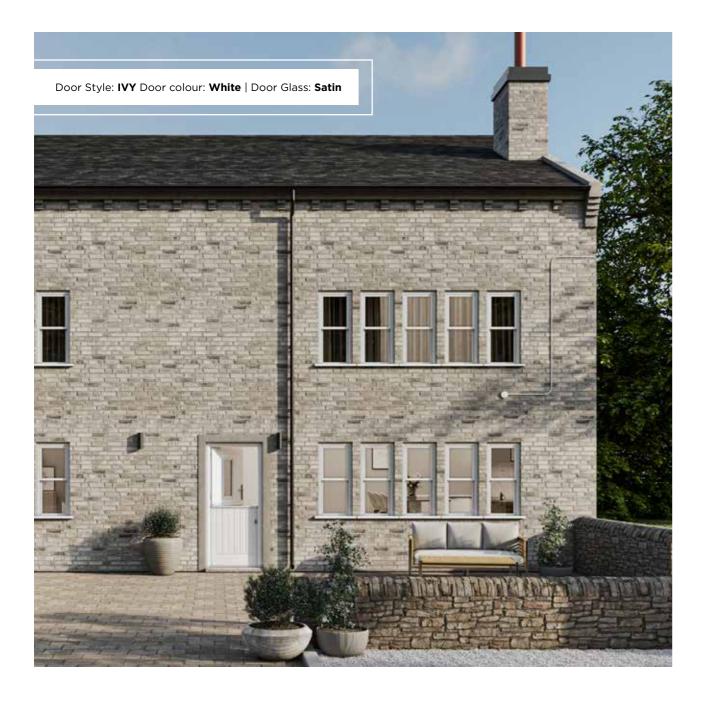

Page 28

ZINNIA Page 30

Page 30

Page 31

IVY LAYTON Page 32

JUNIPER Page 32

Page 34

Page 34

Door Colour: Moonshine Door Glass: Louisiana

Door Colour: Silver Grey Door Glass: Graphite

**Door Style Options** 

ZINNIA 3

LAYTON

IVY

Ivy features a wide range of classic and contemporary glazing options.