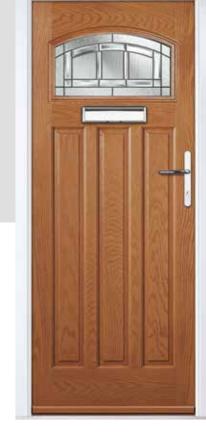

## **OAKLEY**

#### INCLUDING SOLID OPTION

Reminiscent of 1930s door styles, the Oakley is available with either a classic, arched glazed section, or as a solid door.

Door Colour: Irish Oak
Door Glass: Impression

Door Colour: **Dusky Pink** Door Glass: **Panama** 

Door Colour: **Stormy Seas**Door Glass: **Kew** 

Door Colour: Rosewood
Door Glass: Tranquillity Zinc

Door Colour: **Black**Door Glass: **Tiffany** 

Door Colour: White Door Glass: Hathaway

Door Colour: **Golden Oak**Door Glass: **Louisiana** 