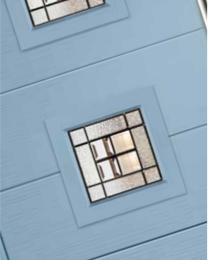

#### FLAT STIPPLE

With a square profile and a smooth, stippled finish, the Flat Stipple is a sleek, contemporary and eye-catching cassette that perfectly matchs our links door styles.

#### STANDARD

Featuring a moulded cassette and a textured woodgrain finish, the Standard cassette is perfectly paired with a Traditional designs.

#### FLAT GRAINED

The Flat Grained cassette combines a classic woodgrain finish with a modern design. Ideal for Contemporary and Monza II doors.

#### **INOX CASSETTES**

Influenced by cutting-edge European design, the Inox is a flat, stainless steel cassette that makes your door stand out from the crowd. Seamlessly designed for the Monza and Links doors.